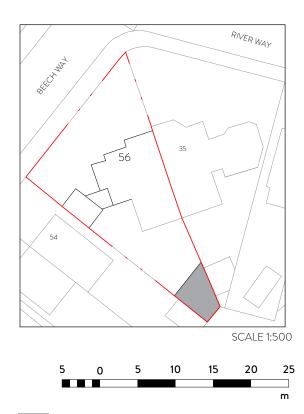

## PLAN SITE LEGEND

Proposed painting studio

| геч | description         | date     | dr by | ap by |
|-----|---------------------|----------|-------|-------|
|     |                     |          |       |       |
| 1   | Planning submission | 31/08/21 | LdV   | MR    |
|     |                     |          |       |       |
|     |                     |          |       |       |
|     |                     |          |       |       |
|     |                     |          |       |       |
|     |                     |          |       |       |
|     |                     |          |       |       |
|     |                     |          |       |       |
| 0   | RIGINAL BY I dV     |          |       |       |

| L     |                                       |
|-------|---------------------------------------|
|       |                                       |
| Clier | nt                                    |
| VII   | NCENT FAMILY                          |
| Proje | ect                                   |
| 56    | BEECH WAY                             |
| Drav  | wing ODOSED I OCATION AND SITE DI ANI |

| PROPOSED LOCATION AND SITE PLAN |                              |  |  |  |  |  |  |
|---------------------------------|------------------------------|--|--|--|--|--|--|
| Drawing number WRAP A - A001    | Scale As indicated @A3       |  |  |  |  |  |  |
| Project number 21007            | Issue status FOR INFORMATION |  |  |  |  |  |  |