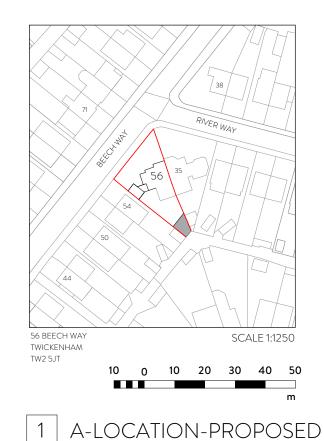

| L     |                                       |
|-------|---------------------------------------|
|       |                                       |
| Clier | nt                                    |
| VII   | NCENT FAMILY                          |
| Proje | ect                                   |
| 56    | BEECH WAY                             |
| Drav  | wing ODOSED I OCATION AND SITE DI ANI |

| PROPOSED LOCATION AND SITE PLAN |                              |  |  |  |  |  |  |
|---------------------------------|------------------------------|--|--|--|--|--|--|
| Drawing number WRAP A - A001    | Scale As indicated @A3       |  |  |  |  |  |  |
| Project number 21007            | Issue status FOR INFORMATION |  |  |  |  |  |  |