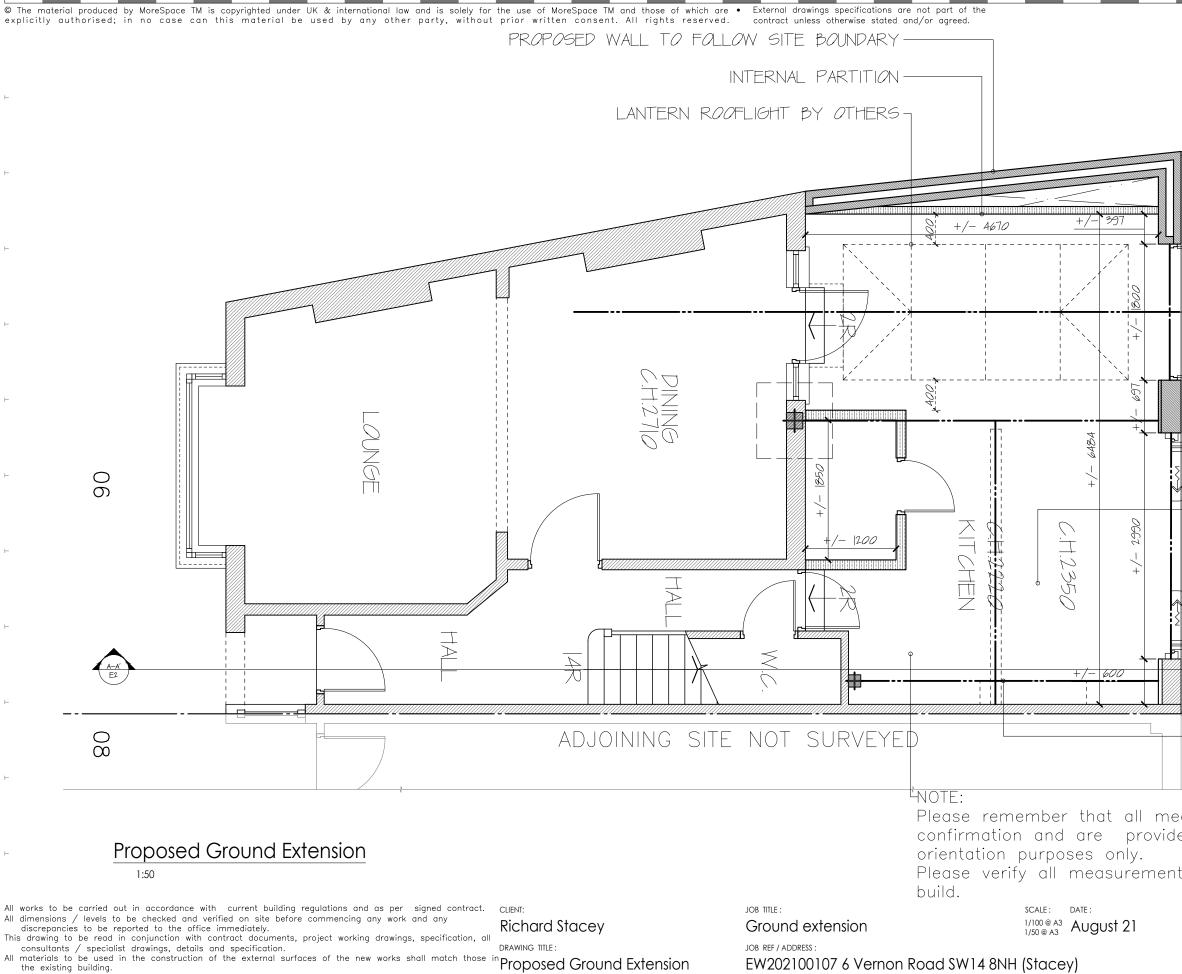

| 100 0 1.C | O D                              |                | IEL   | A D O F F I C E<br>UNNERSBURY AVENUE,<br>: 020 8896 0777<br>N D O N , W 5 4 H B . |
|-----------|----------------------------------|----------------|-------|-----------------------------------------------------------------------------------|
| 50 0 0.5  | 5 1.0 <b>J I</b>                 | AC             |       | : 020 8896 2200                                                                   |
|           |                                  |                | _     | -                                                                                 |
|           |                                  |                |       | -                                                                                 |
|           |                                  |                |       | 4                                                                                 |
|           |                                  |                |       | -                                                                                 |
|           | KITCHEN                          | FI <i>00</i> F | 2     | -                                                                                 |
| LE        | EVEL LOWEF<br>GARDEN             | RED TO         | _     | -                                                                                 |
|           |                                  |                | _     | -                                                                                 |
|           |                                  |                |       |                                                                                   |
| MAY NE    | 5 CHIMNEY<br>ED TO BE<br>FOR NEW | REPLA          | CED T |                                                                                   |
| ed for ge | nts are sub<br>eneral guid       | ance d         | and   | -1                                                                                |
| PP Ref:   | the contra<br>PHASE<br>PL        |                | uring | DRAWN BY :<br>CC<br>REVISION.                                                     |
| FW202100  |                                  |                |       |                                                                                   |