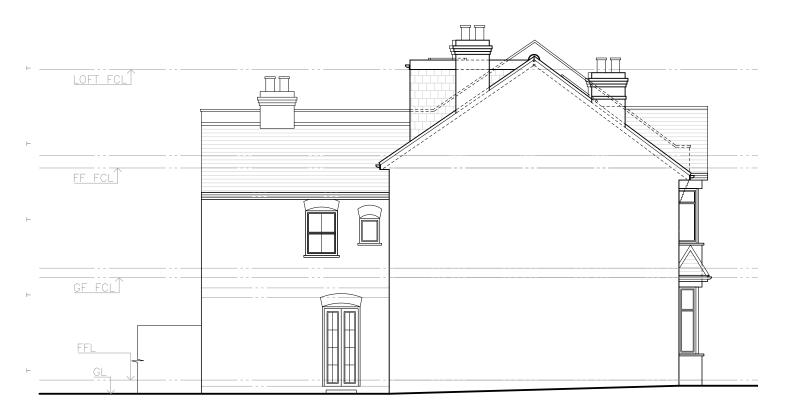

## Existing Side Elevation

Proposed Side Elevation

All works to be carried out in accordance with current building regulations and as per signed contract. All dimensions / levels to be checked and verified on site before commencing any work and any discrepancies to be reported to the office immediately.

Richard Stacey DRAWING TITLE: <sup>in</sup>Side Elevation

JOB TITLE: Ground extension JOB REF / ADDRESS : EW202100107 6 Vernon Road SW14 8NH (Stacey)

SCALE: DATE: 1/100 @ A3 August 21 PP Ref: JOB NO: EW202100107 PHASE: PLDRAWING NO: 05