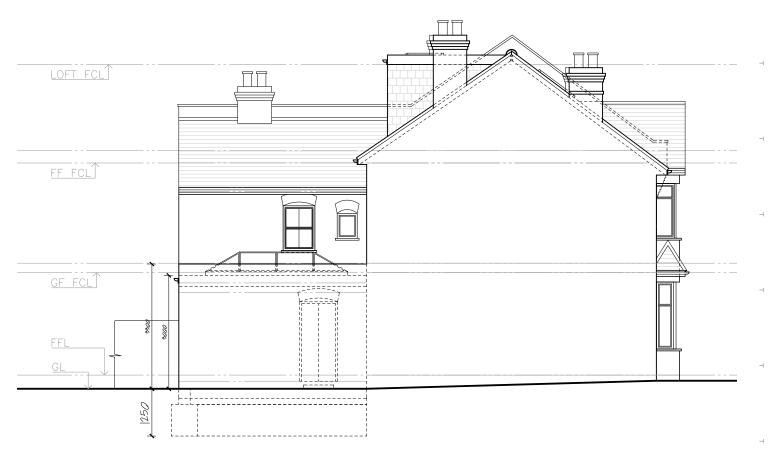

## Existing Side Elevation

Proposed Side Elevation

All works to be carried out in accordance with current building regulations and as per signed contract. All dimensions / levels to be checked and verified on site before commencing any work and any discrepancies to be reported to the office immediately.

Richard Stacey DRAWING TITLE: <sup>in</sup>Side Elevation

JOB TITLE: Ground extension JOB REF / ADDRESS : EW202100107 6 Vernon Road SW14 8NH (Stacey)

SCALE: DATE: 1/100 @ A3 August 21 PP Ref: JOB NO: EW202100107 PHASE: PLDRAWING NO: 05