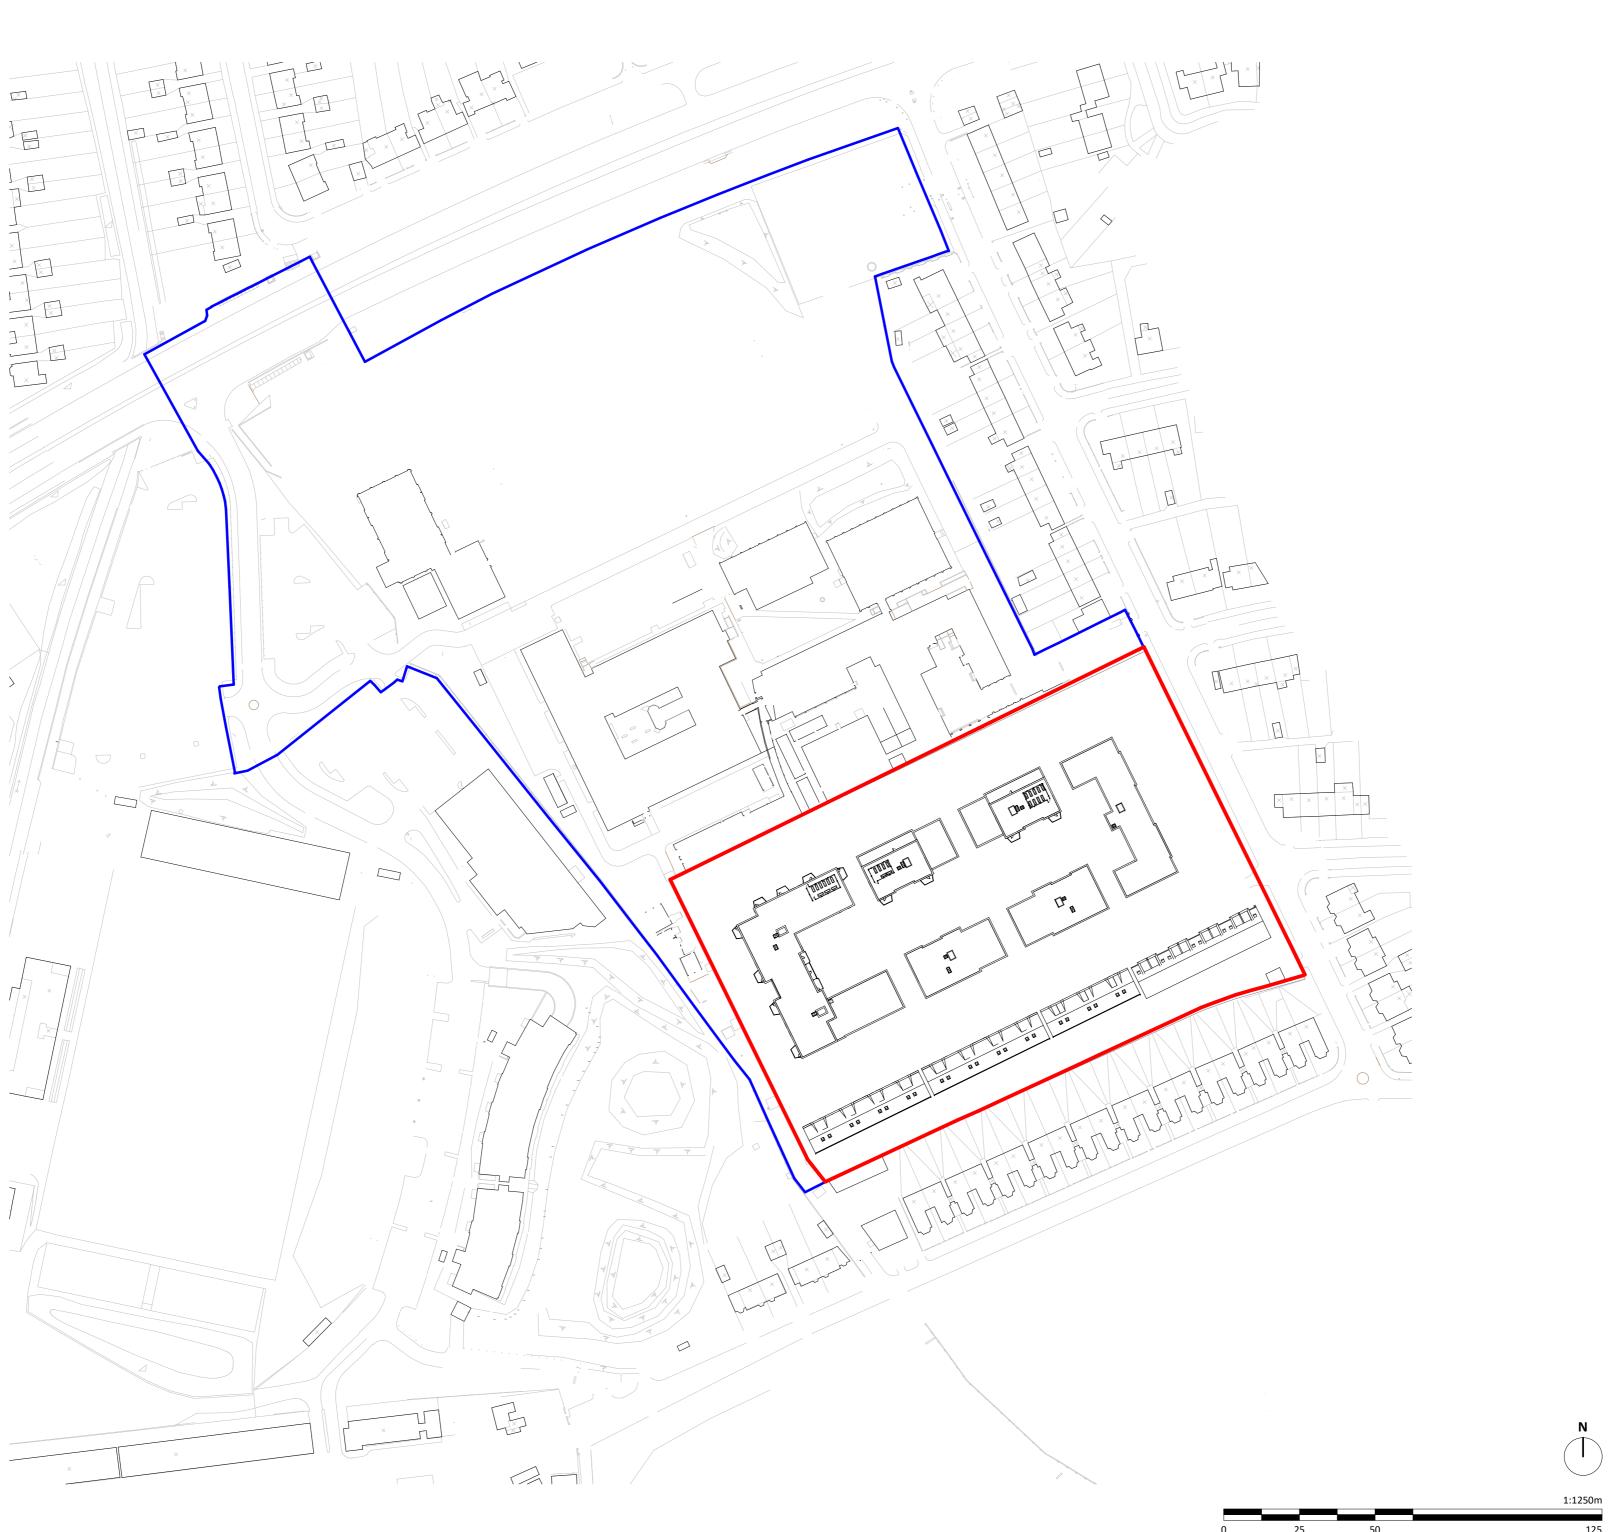

Richmond College Land
Proposed Site Boundary

| Clarion Housing Group |             |           |             |  |  |  |  |  |  |
|-----------------------|-------------|-----------|-------------|--|--|--|--|--|--|
| Project Name:         |             |           |             |  |  |  |  |  |  |
| Richmond College      |             |           |             |  |  |  |  |  |  |
| Drawing Name:         |             |           |             |  |  |  |  |  |  |
| Site Location Plan    |             |           |             |  |  |  |  |  |  |
| Drawing Number        | er:         | Rev:      | Status:     |  |  |  |  |  |  |
| RIC3-BPT              | W-S01-ZZ-[  | C02       | A3          |  |  |  |  |  |  |
| Project No:           | RIBA Stage: | Drawn By: | Scale:      |  |  |  |  |  |  |
| 18-103                | 3           | TZ        | 1:1250 @ A2 |  |  |  |  |  |  |
| PLANNING ISSUE        |             |           |             |  |  |  |  |  |  |
| 40 Norman Poad        |             |           |             |  |  |  |  |  |  |