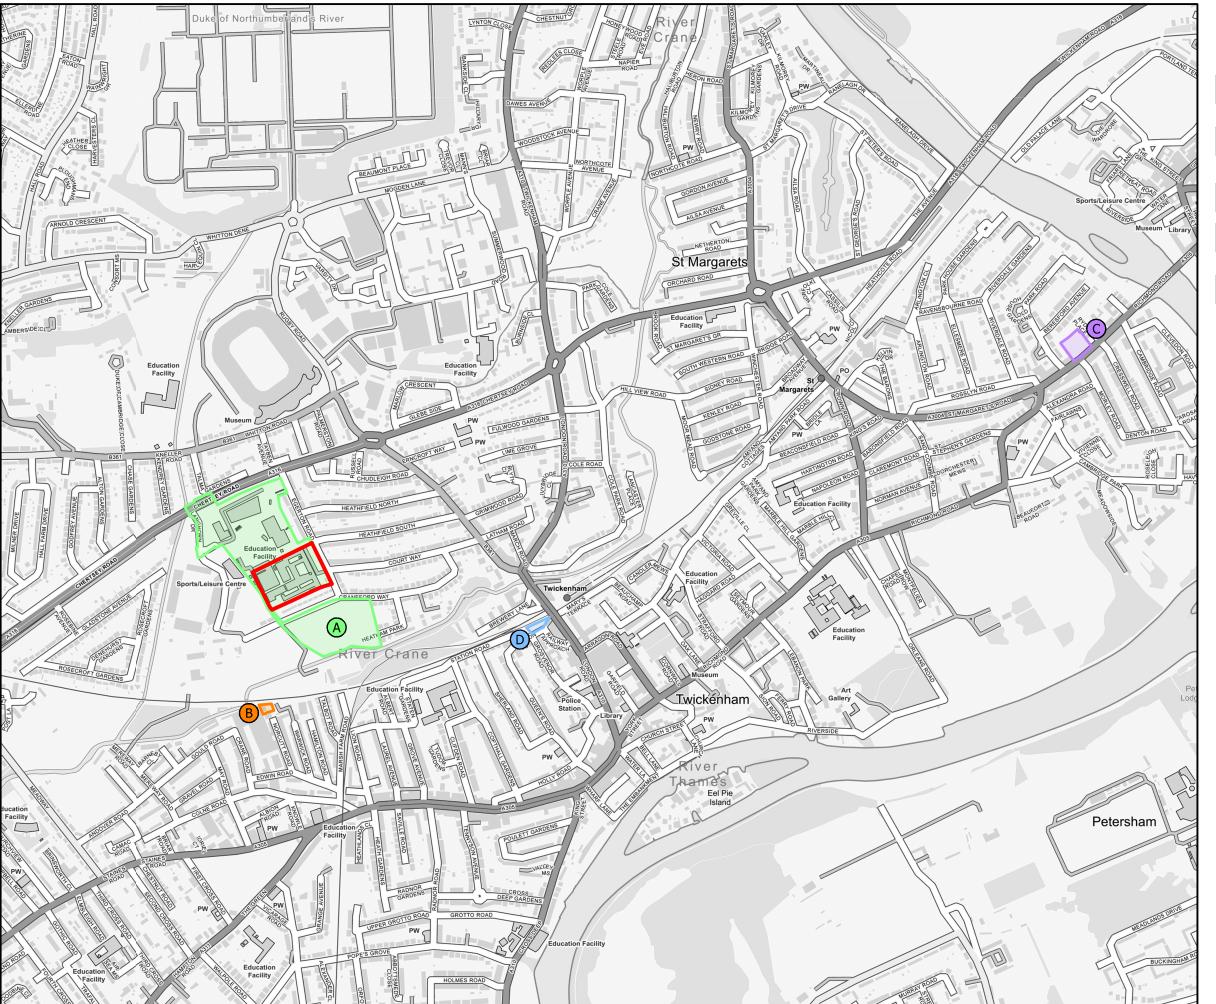

## **LEGEND**

Site Boundary

Approved Applications

Land At Junction Of A316 And Langhorn Drive And Richmond College Site (Including Craneford Way East Playing Fields And Marsh Farm Lane) Egerton Road Twickenham (Ref: 15/3038/OUT)

Lockcorp House, 75 Norcutt Road, Twickenham, TW2 6SR (Ref: 19/2789/FUL)

Ryde House, 391 Richmond Road, Twickenham, TW1 2EF (Ref: 16/2777/FUL)

## Pending Consideration

Old Station Forecourt Railway Approach, Twickenham, TW1 4LJ (Ref: 19/3616/FUL)

## FIGURE 2.1

Richmond College, Twickenham

Drawing Title

Cumulative Schemes Plan

Check by 21.06.2021 1:10,000 @A3 Project No Drawing No 28156 LN-E-01

Town Planning • Master Planning & Urban Design • Architecture • Landscape Planning & Design • Infrastructure & Environmental Planning • Hertlage • Graphic Communication • Communication & Engagement • Development Economics