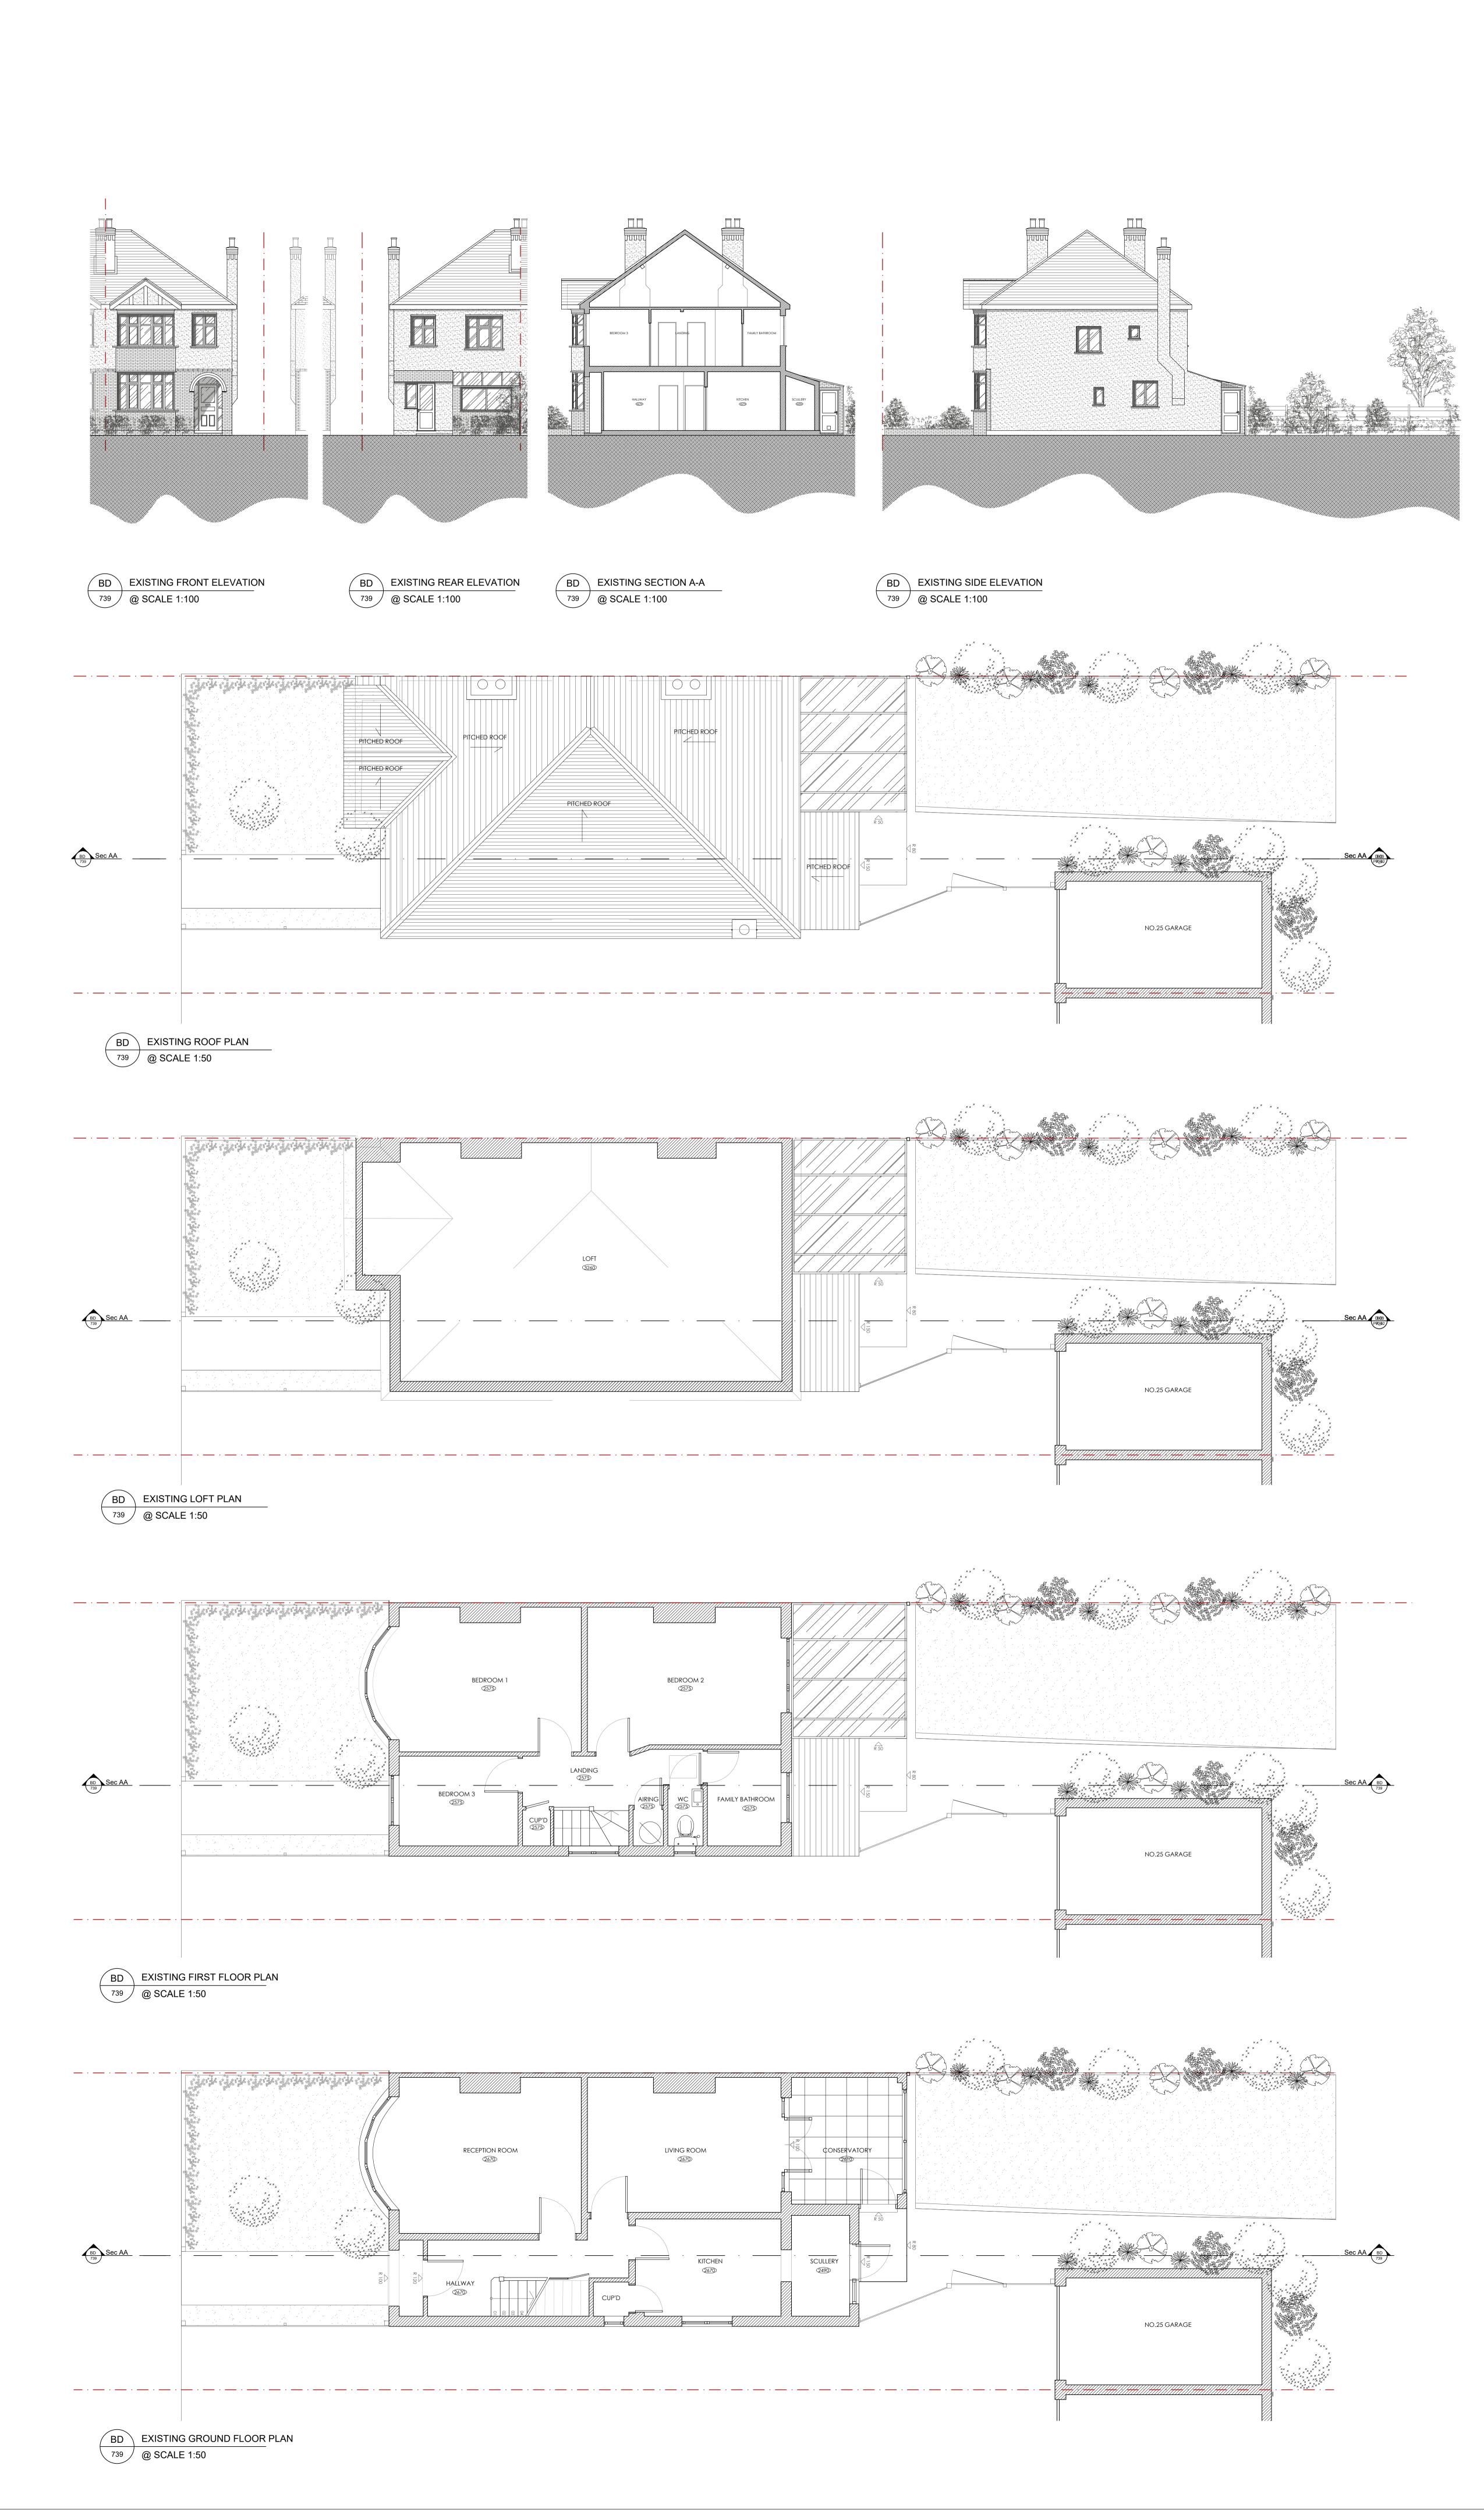

PROJECT TITLE: 25 PERCY ROAD, HAMPTON, TW12 2HW

**DRAWING TITLE:** EXISTING PLAN LAYOUTS, ELEVATIONS & SECTION

**DRAWING NO:** BD739.EX.01

**DATE:** 26.08.21

**REVISION:** -

**SCALE:** 1:50, 1:100, 1:500 & 1:1250 (@A0 PORTRAIT)