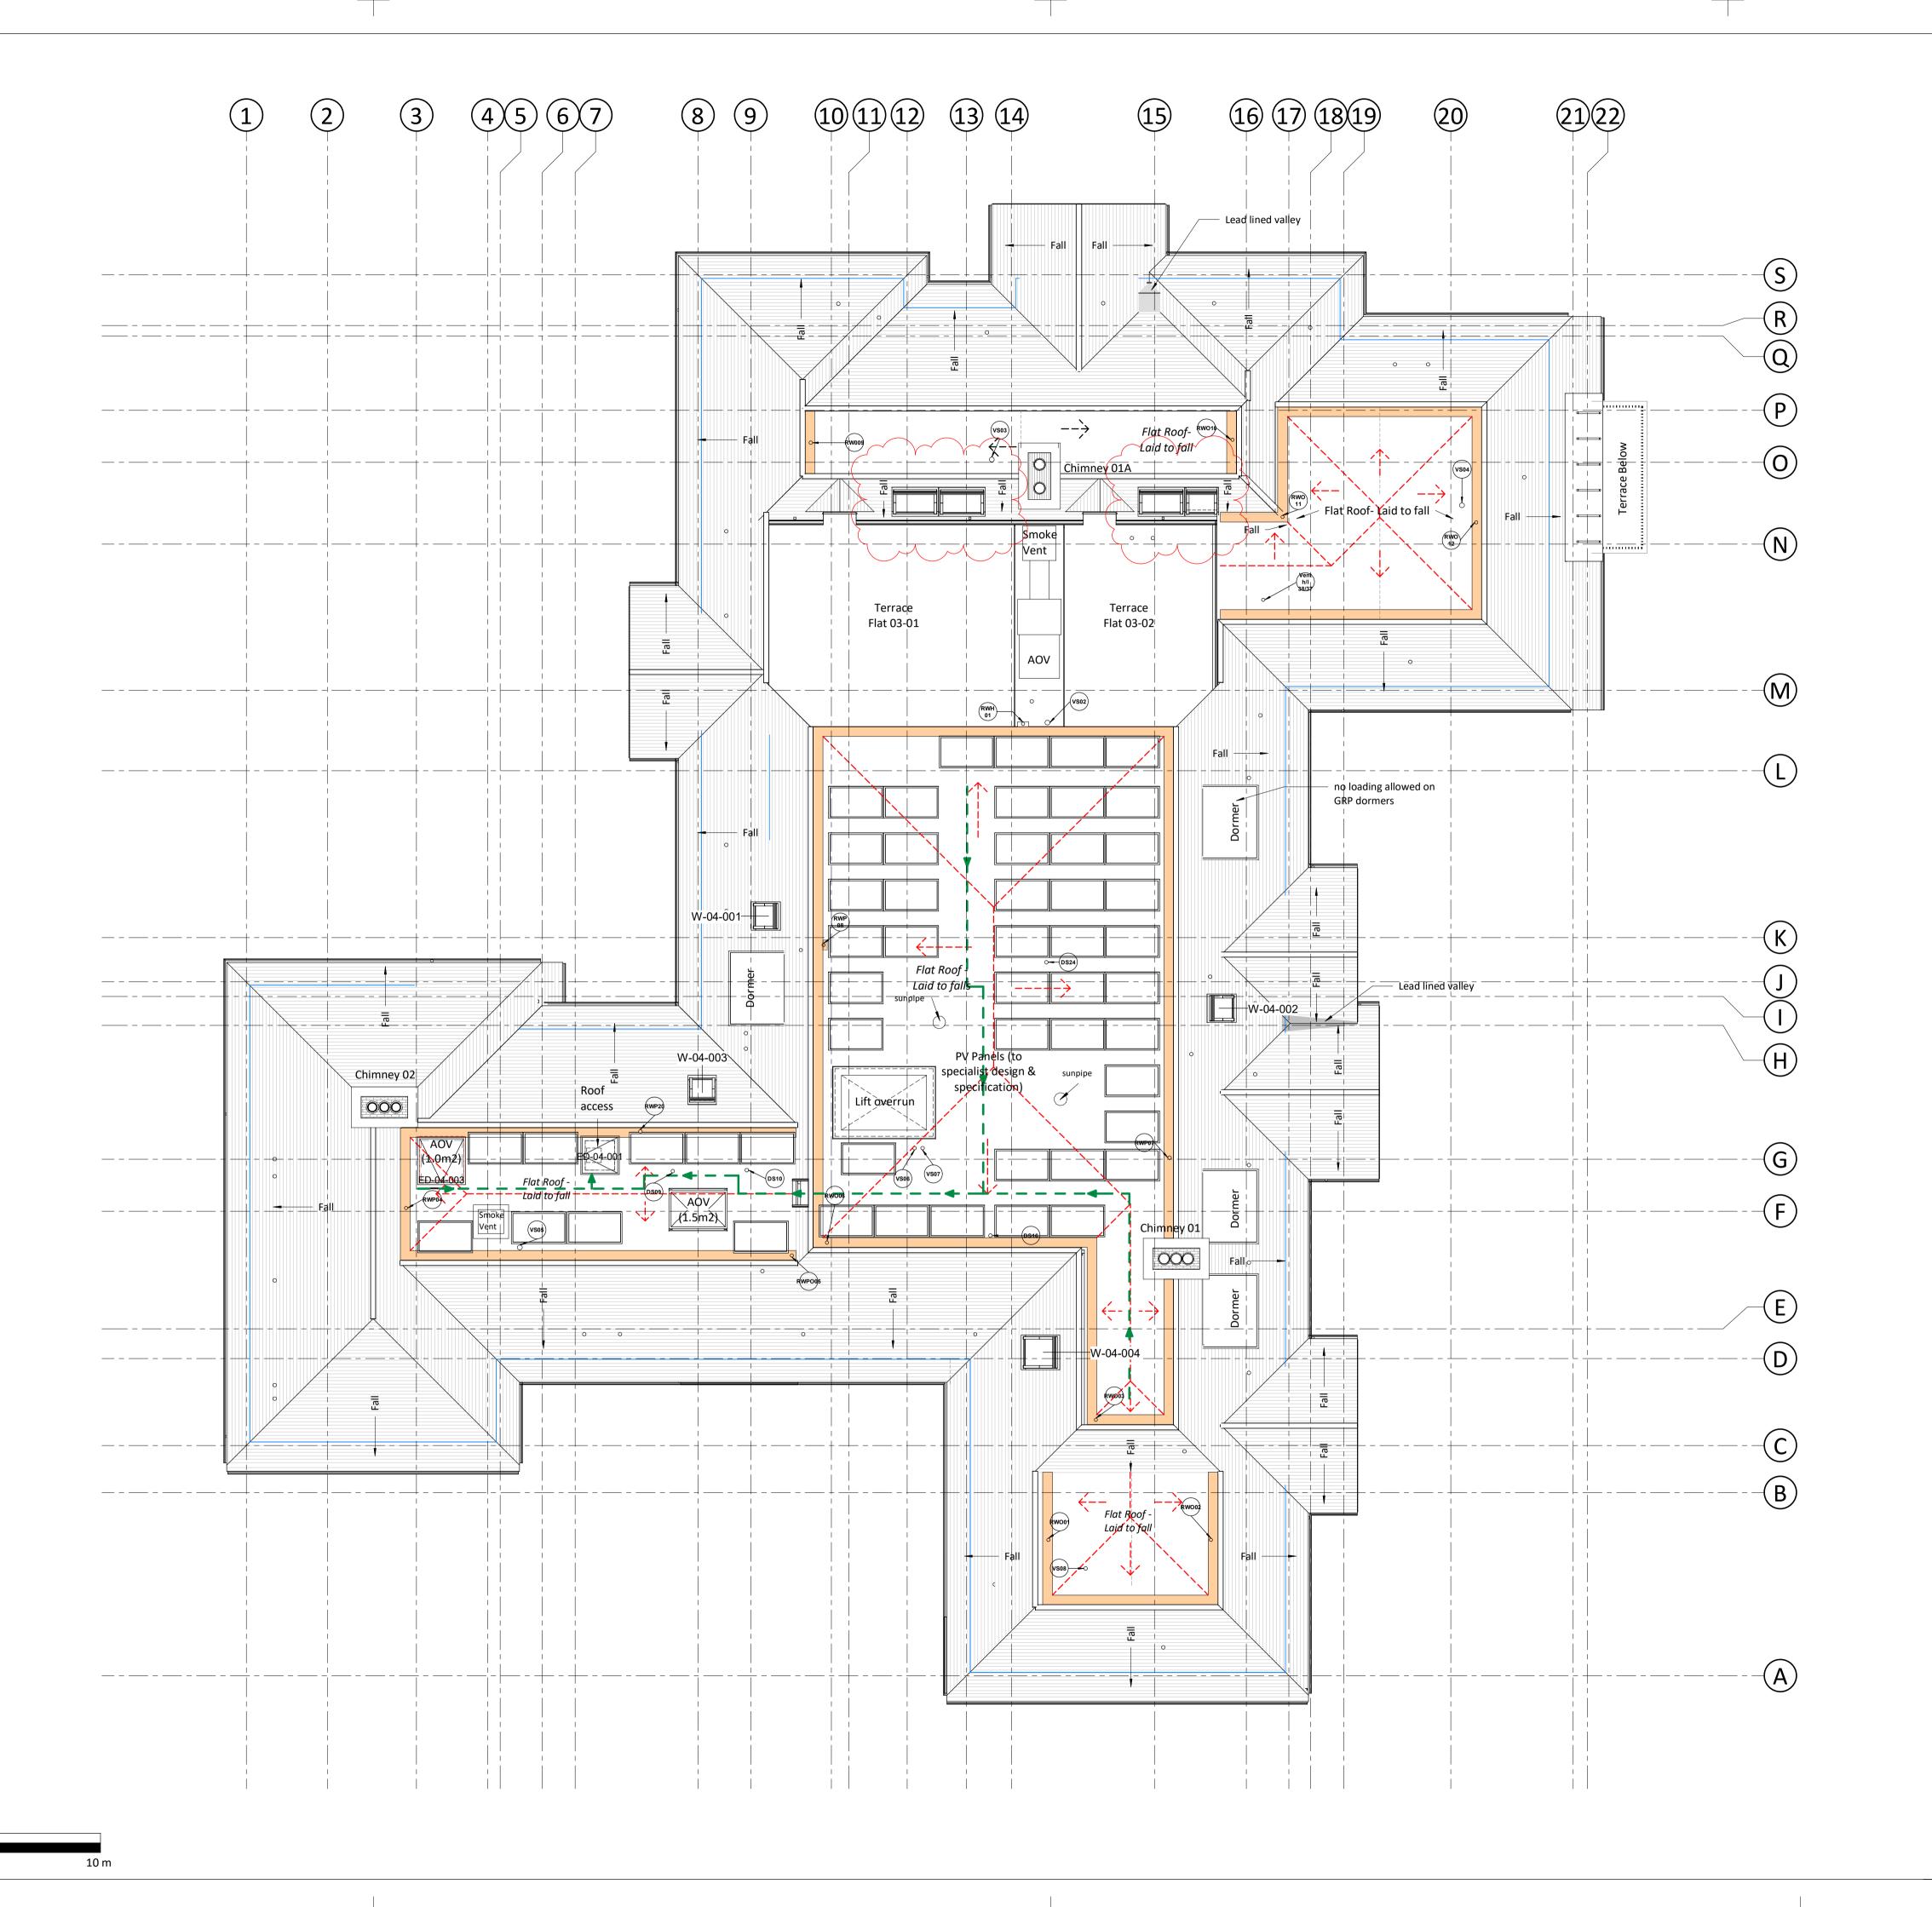

Responsibility is not accepted for errors made by others in scaling from this drawing.

All construction information should be taken from figured dimensions only.

Omm 50mm 100mm

Roof area access

Means of escape/access (man-safe fall restraint system to specialist sub-contractor design & specification)

Note: Roof to be accessed by specialist training maintenance personnel only with use of man-safe system. Client to incorporate access strategy in accordance with 'Regulatory Reform Order 2005'

Mansafe fall restraint system to roof as specialist drawing

No loading allowed on GRP dormers

REV C5 - AS-BUILT ISSUE UPDATE

| C5  | As-Built Issue<br>Update     | MN/MN   | АВ     | 13/09/202 |
|-----|------------------------------|---------|--------|-----------|
| C4  | As-Built Issue               | MN/MN   | AB     | 23/08/202 |
| С3  | Construction<br>Issue Update | MN/MN   | А      | 10/08/202 |
| C2  | Construction<br>Issue Update | MN/MAS  | Α      | 17/07/20  |
| C1  | Construction<br>Issue        | MN/MAS  | А      | 29/06/20  |
| T2  | Updated tender issue set     | MAS     |        | 22/05/20  |
| T1  | Tender Issue                 | MAS     |        | 28/04/20  |
| Rev | DESCRIPTION                  | DRW/CHK | Status | DATE      |

Offices

Woking
London
Milton Keynes
Warsaw

11177

Mulberry Court,
C102

DRAWING TITLE

Roof Plan - Overall

BIM FILE NAME

| PROJECT  | STAGE      | FIRST ISSUE DATE |       |      |      |        |     |
|----------|------------|------------------|-------|------|------|--------|-----|
| RIBA     | Stage 5    | 13.09.2019       |       |      |      |        |     |
| STATUS C | ODE        | SCALE            |       |      |      |        |     |
| CR : C   | ONSTRU     | 1:100@A1         |       |      |      |        |     |
| PROJECT  | ORIGINATOR | ZONE             | LEVEL | TYPE | ROLE | NUMBER | REV |
| C102     | PRC        |                  | RF    | DR   | AR   | 13006  | C5  |