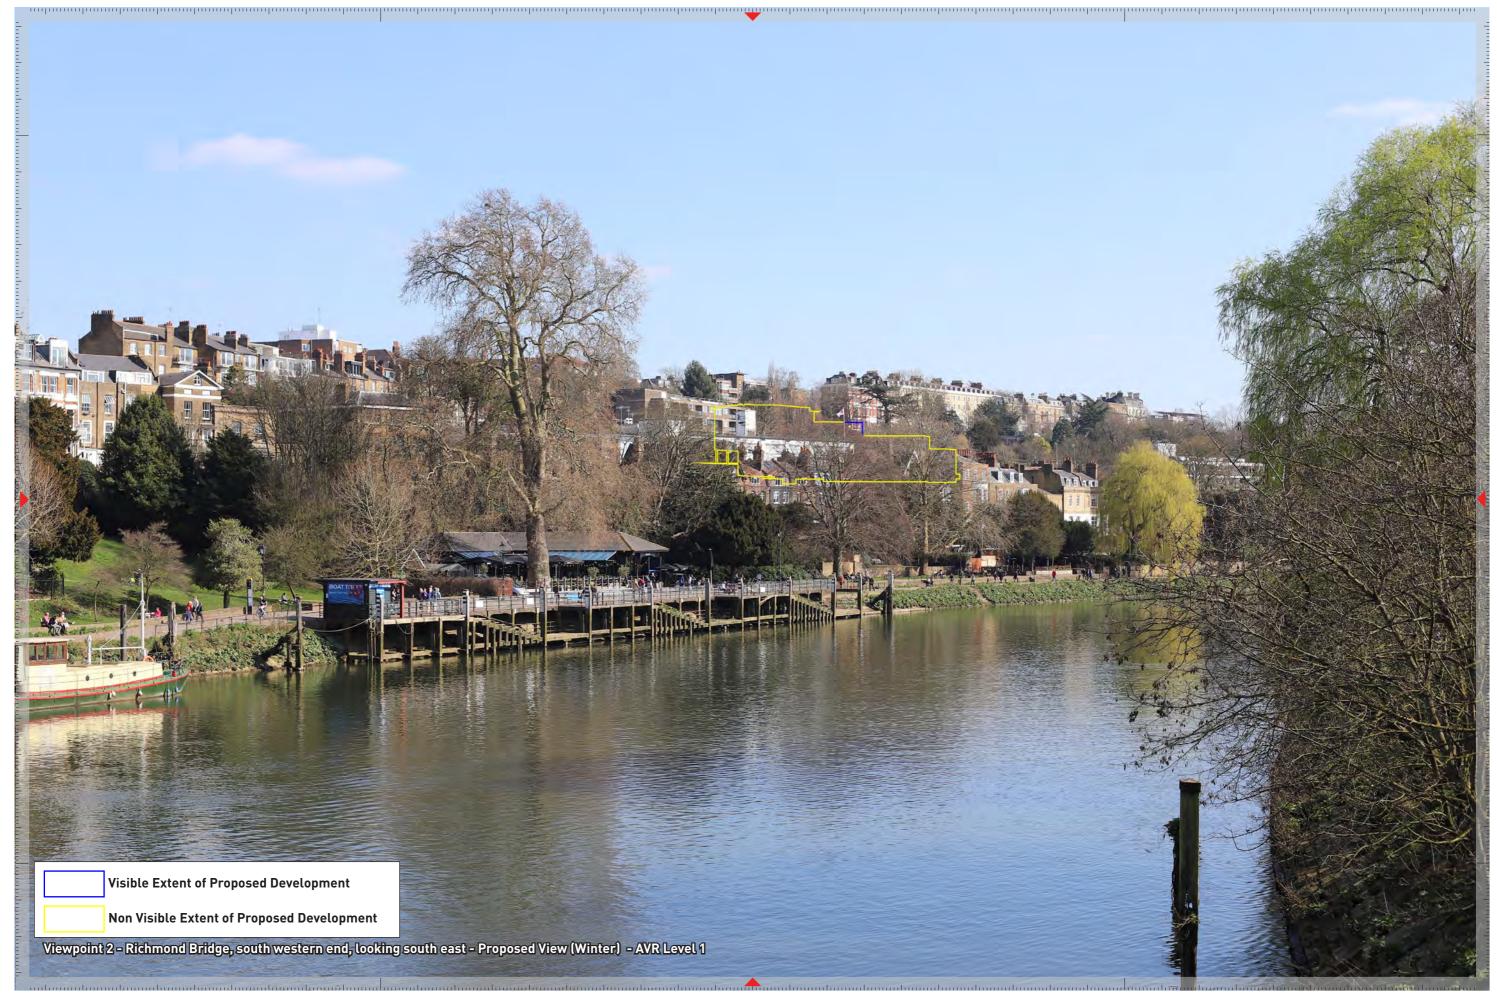

Viewpoint Location

**Survey Reference Points** Tripod Set-up Location

Viewpoint 2 (Winter View) - Richmond Bridge, south western end - Verification Data

| Viewpoint<br>Reference | Description and Direction of View                      | AVR Level | Method   | Easting | Northing | Height (mAOD) | Tripod Height<br>(m) | Camera           | Lens             | Focal Length | Orientation | HFOV  | Date       | Time  |
|------------------------|--------------------------------------------------------|-----------|----------|---------|----------|---------------|----------------------|------------------|------------------|--------------|-------------|-------|------------|-------|
| 2                      | Richmond Bridge, south western end, looking south east | AVR1      | Verified | 517695  | 174494   | 9             | 1.60                 | Canon 5D Mark II | Canon f/1.4 50mm | 50mm         | Landscape   | 39.6° | 22/03/2021 | 14:47 |