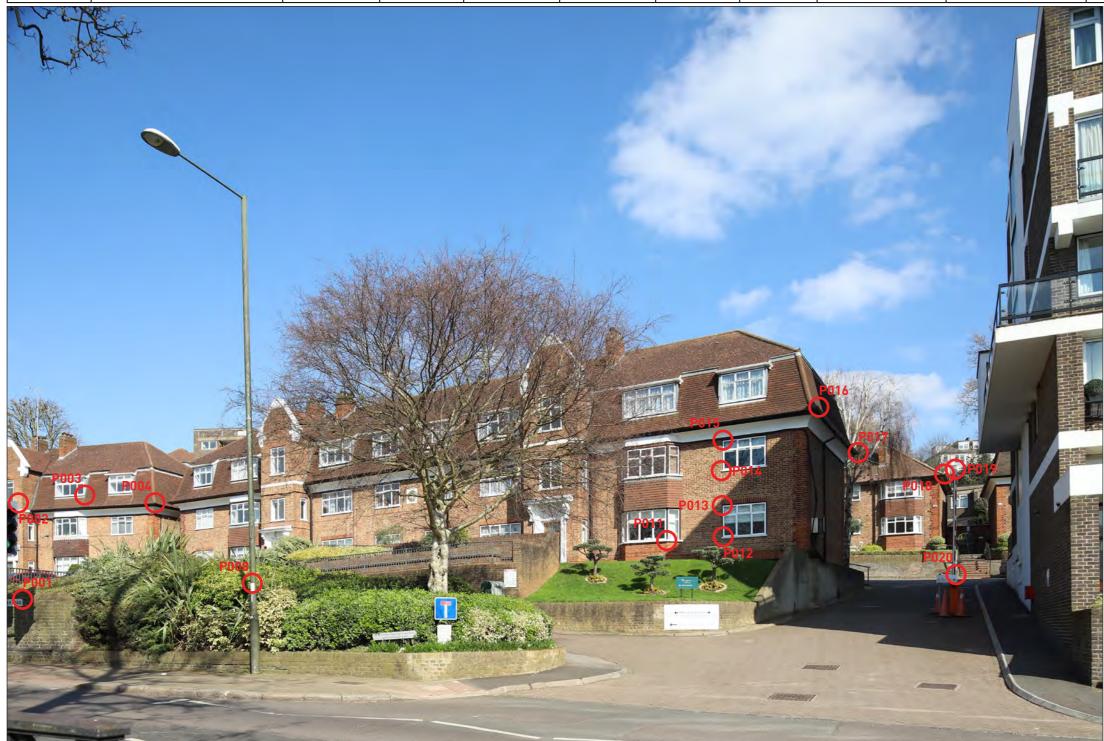

Viewpoint Location

Tripod Set-up Location **Survey Reference Points** 

Viewpoint 4 (Summer View) - Buccleuch Passage/ Petersham Road/Robins Court - Verification Data

| Viewpoint<br>Reference | Description and Direction of View                                        | AVR Level | Method   | Easting    | Northing   | Height (mAOD) | Tripod Height<br>(m) | Camera           | Lens             | Focal Length | Orientation | HFOV  | Date       | Time  |
|------------------------|--------------------------------------------------------------------------|-----------|----------|------------|------------|---------------|----------------------|------------------|------------------|--------------|-------------|-------|------------|-------|
| 4                      | Buccleuch Passage/ Petersham<br>Road/Robins Court looking north<br>east. | AVR1      | Verified | 518010.559 | 174202.397 | 9.333         | 1.60                 | Canon 5D Mark II | Canon f/1.4 24mm | 24mm         | Landscape   | 73.7° | 31/08/2018 | 08:08 |