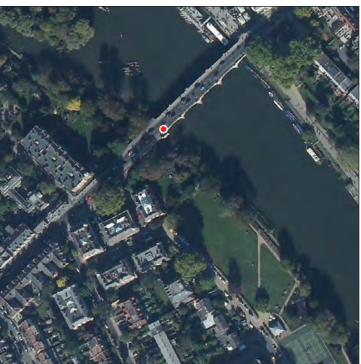

**Viewpoint Location** 

**Survey Reference Points Tripod Set-up Location** 

Viewpoint 3 (Summer View) - River Thames Path, near Richmond Bridge Estate / Pelabon Gardens - Verification Data

| iewpoint<br>eference | Description and Direction of View                                     | AVR Level | Method   | Easting    | Northing   | Height (mAOD) | Tripod Height<br>(m) | Camera           | Lens             | Focal Length | Orientation | HFOV  | Date       | Time  |
|----------------------|-----------------------------------------------------------------------|-----------|----------|------------|------------|---------------|----------------------|------------------|------------------|--------------|-------------|-------|------------|-------|
|                      | River Thames Path, near Richmond<br>Bridge Estate / Pelabon Gardens , | AVR1      | Verified | 517890.525 | 174199.966 | 4.899         | 1.60                 | Canon 5D Mark II | Canon f/1.4 50mm | 50mm         | Landscape   | 39.6° | 31/08/2018 | 10:11 |
|                      | looking east.                                                         |           |          |            |            |               |                      |                  |                  |              |             |       |            |       |

Viewpoint Location

Survey Reference Points **Tripod Set-up Location** 

Viewpoint 3 (Winter View) - River Thames Path, near Richmond Bridge Estate / Pelabon Gardens - Verification Data

| Viewpoint<br>Reference | Description and Direction of View                                     | AVR Level | Method   | Easting | Northing | Height (mAOD) | Tripod Height<br>(m) | Camera           | Lens             | Focal Length | Orientation | HFOV  | Date       | Time  |
|------------------------|-----------------------------------------------------------------------|-----------|----------|---------|----------|---------------|----------------------|------------------|------------------|--------------|-------------|-------|------------|-------|
|                        | River Thames Path, near Richmond<br>Bridge Estate / Pelabon Gardens , | AVR1      | Verified | 517890  | 174208   | 4             | 1.60                 | Canon 5D Mark II | Canon f/1.4 50mm | 50mm         | Landscape   | 39.6° | 22/03/2021 | 15:06 |
|                        | looking east.                                                         |           |          |         |          |               |                      |                  |                  |              |             |       |            |       |