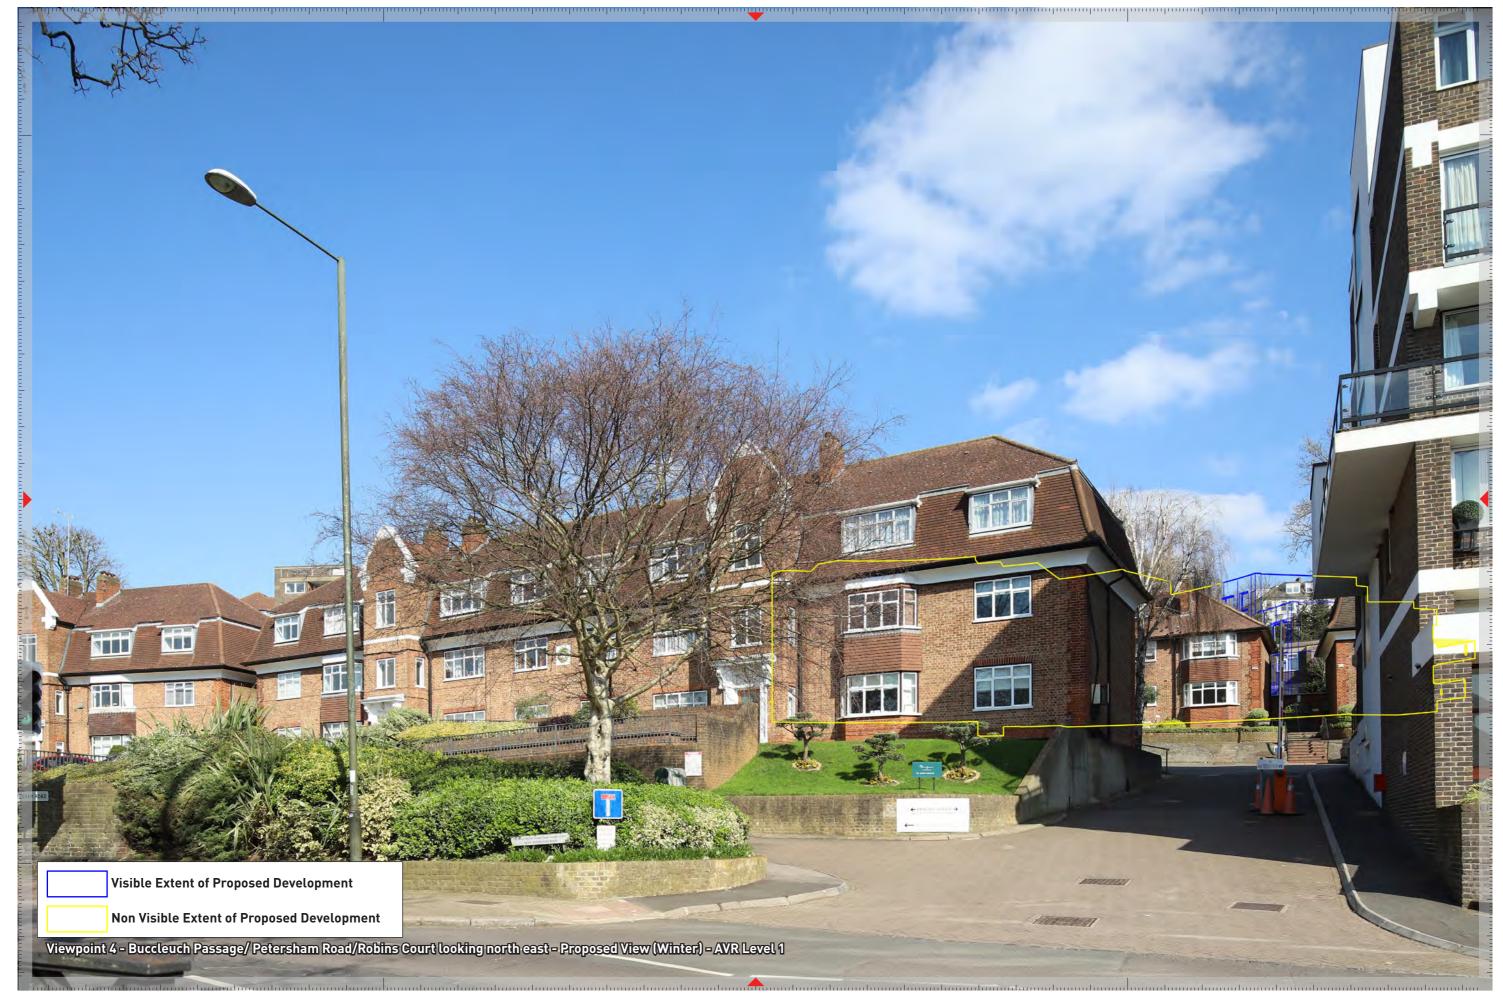

Viewpoint Location

Survey Reference Points Tripod Set-up Location

Viewpoint 4 (Winter View) - Buccleuch Passage/ Petersham Road/Robins Court - Verification Data

| Viewpoint<br>Reference | Description and Direction of View                                        | AVR Level | Method   | Easting | Northing | Height (mAOD) | Tripod Height<br>(m) | Camera           | Lens             | Focal Length | Orientation | HFOV  | Date       | Time  |
|------------------------|--------------------------------------------------------------------------|-----------|----------|---------|----------|---------------|----------------------|------------------|------------------|--------------|-------------|-------|------------|-------|
| 4                      | Buccleuch Passage/ Petersham<br>Road/Robins Court looking north<br>east. | AVR1      | Verified | 518011  | 174209   | 9             | 1.60                 | Canon 5D Mark II | Canon f/1.4 24mm | 24mm         | Landscape   | 73.7° | 22/03/2021 | 14:33 |