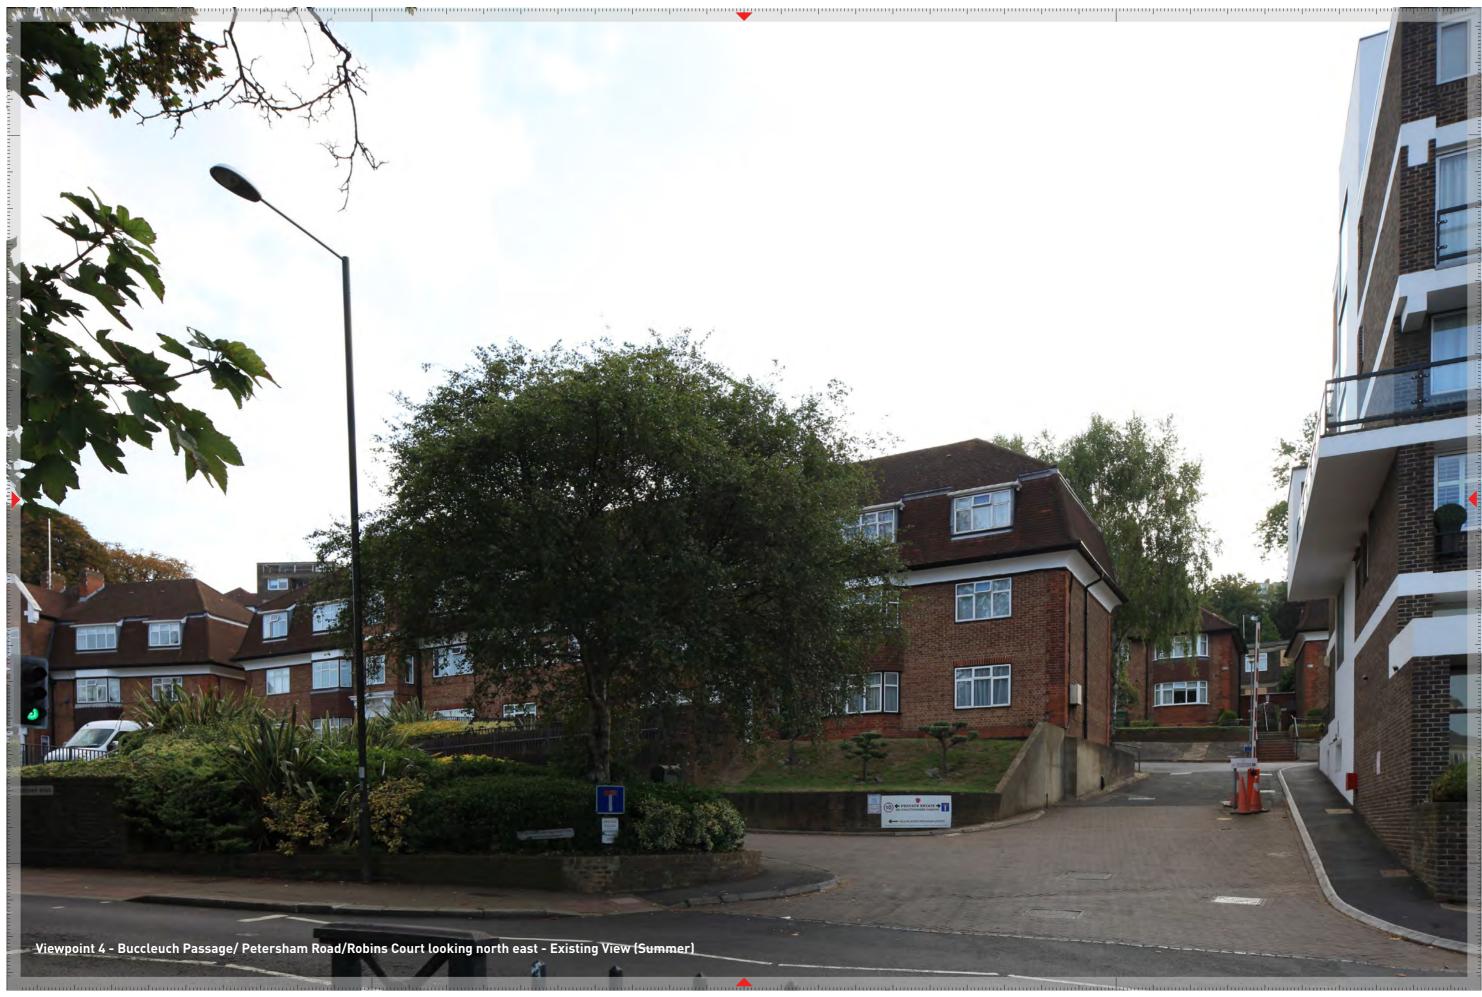

Viewpoint Location

Tripod Set-up Location **Survey Reference Points** 

Viewpoint 4 (Summer View) - Buccleuch Passage/ Petersham Road/Robins Court - Verification Data

| Viewpoint<br>Reference | Description and Direction of View                                        | AVR Level | Method   | Easting    | Northing   | Height (mAOD) | Tripod Height<br>(m) | Camera           | Lens             | Focal Length | Orientation | HFOV  | Date       | Time  |
|------------------------|--------------------------------------------------------------------------|-----------|----------|------------|------------|---------------|----------------------|------------------|------------------|--------------|-------------|-------|------------|-------|
| 4                      | Buccleuch Passage/ Petersham<br>Road/Robins Court looking north<br>east. | AVR1      | Verified | 518010.559 | 174202.397 | 9.333         | 1.60                 | Canon 5D Mark II | Canon f/1.4 24mm | 24mm         | Landscape   | 73.7° | 31/08/2018 | 08:08 |

Viewpoint Location

Survey Reference Points Tripod Set-up Location

Viewpoint 4 (Winter View) - Buccleuch Passage/ Petersham Road/Robins Court - Verification Data

| Viewpoint<br>Reference | Description and Direction of View                                        | AVR Level | Method   | Easting | Northing | Height (mAOD) | Tripod Height<br>(m) | Camera           | Lens             | Focal Length | Orientation | HFOV  | Date       | Time  |
|------------------------|--------------------------------------------------------------------------|-----------|----------|---------|----------|---------------|----------------------|------------------|------------------|--------------|-------------|-------|------------|-------|
| 4                      | Buccleuch Passage/ Petersham<br>Road/Robins Court looking north<br>east. | AVR1      | Verified | 518011  | 174209   | 9             | 1.60                 | Canon 5D Mark II | Canon f/1.4 24mm | 24mm         | Landscape   | 73.7° | 22/03/2021 | 14:33 |