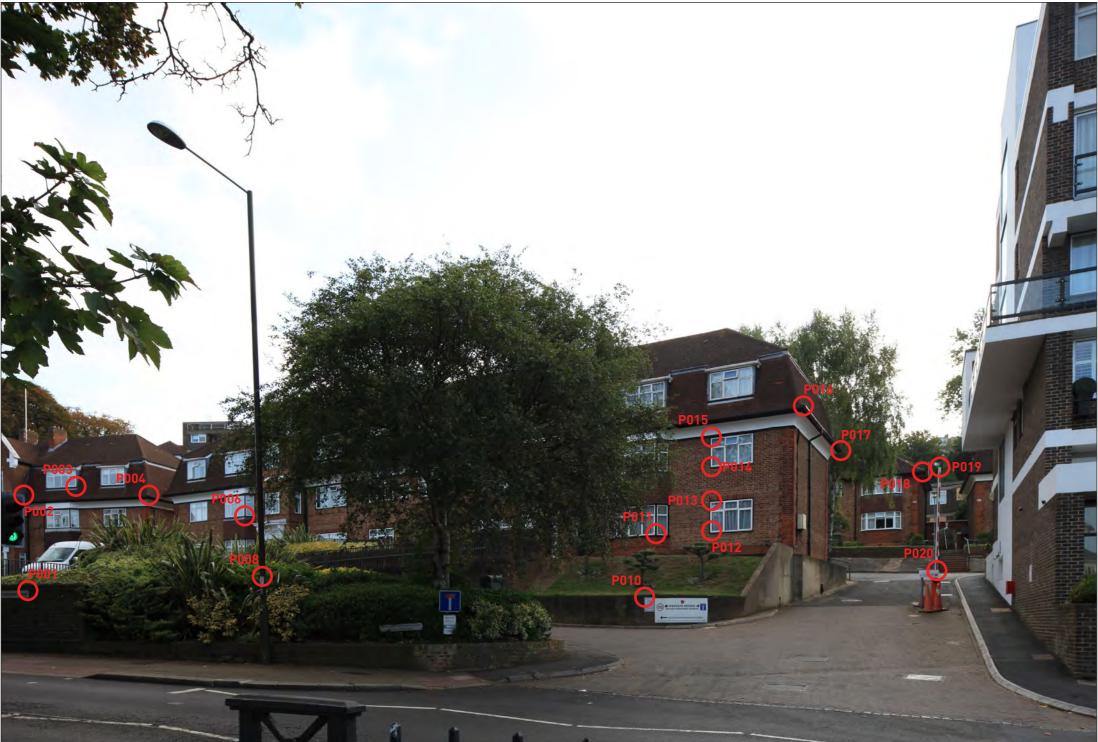

Viewpoint Location

Tripod Set-up Location **Survey Reference Points** 

Viewpoint 4 (Summer View) - Buccleuch Passage/ Petersham Road/Robins Court - Verification Data

| Viewpoint<br>Reference | Description and Direction of View                                        | AVR Level | Method   | Easting    | Northing   | Height (mAOD) | Tripod Height<br>(m) | Camera           | Lens             | Focal Length | Orientation | HFOV  | Date       | Time  |
|------------------------|--------------------------------------------------------------------------|-----------|----------|------------|------------|---------------|----------------------|------------------|------------------|--------------|-------------|-------|------------|-------|
| 4                      | Buccleuch Passage/ Petersham<br>Road/Robins Court looking north<br>east. | AVR1      | Verified | 518010.559 | 174202.397 | 9.333         | 1.60                 | Canon 5D Mark II | Canon f/1.4 24mm | 24mm         | Landscape   | 73.7° | 31/08/2018 | 08:08 |

Viewpoint Location

Survey Reference Points Tripod Set-up Location

Viewpoint 4 (Winter View) - Buccleuch Passage/ Petersham Road/Robins Court - Verification Data

| Viewpoint<br>Reference | Description and Direction of View                                        | AVR Level | Method   | Easting | Northing | Height (mAOD) | Tripod Height<br>(m) | Camera           | Lens             | Focal Length | Orientation | HFOV  | Date       | Time  |
|------------------------|--------------------------------------------------------------------------|-----------|----------|---------|----------|---------------|----------------------|------------------|------------------|--------------|-------------|-------|------------|-------|
| 4                      | Buccleuch Passage/ Petersham<br>Road/Robins Court looking north<br>east. | AVR1      | Verified | 518011  | 174209   | 9             | 1.60                 | Canon 5D Mark II | Canon f/1.4 24mm | 24mm         | Landscape   | 73.7° | 22/03/2021 | 14:33 |