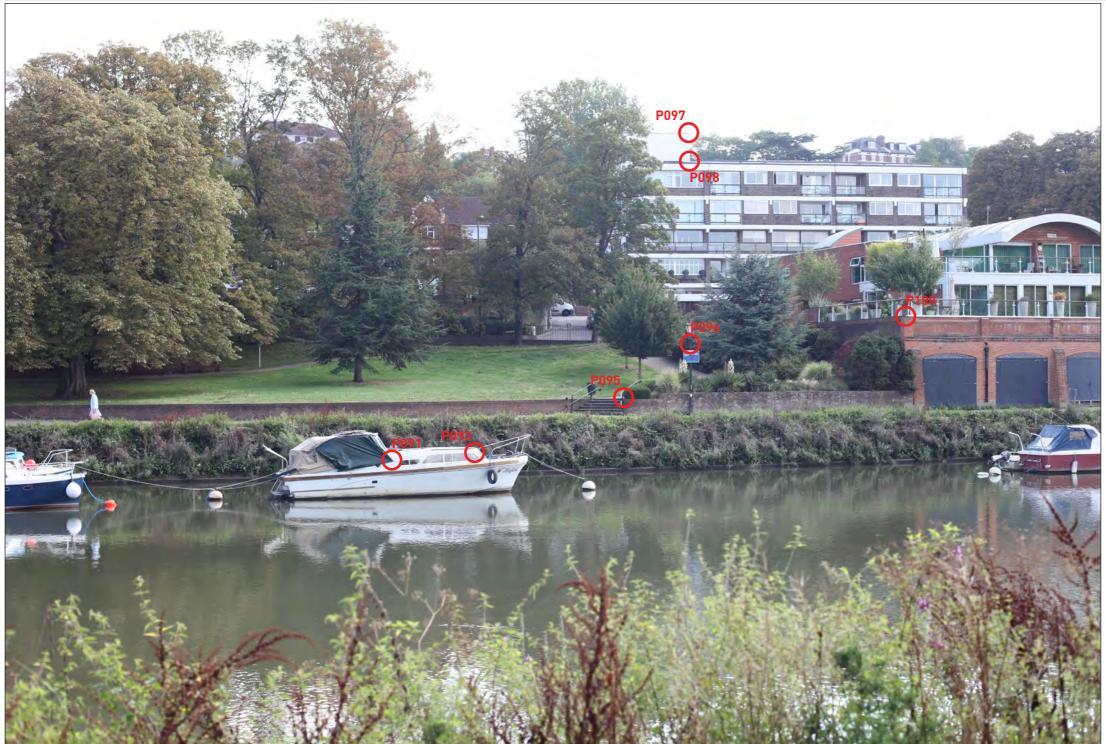

Viewpoint Location

**Survey Reference Points** Tripod Set-up Location

Viewpoint 2 (Winter View) - Richmond Bridge, south western end - Verification Data

| Viewpoint<br>Reference | Description and Direction of View                      | AVR Level | Method   | Easting | Northing | Height (mAOD) | Tripod Height<br>(m) | Camera           | Lens             | Focal Length | Orientation | HFOV  | Date       | Time  |
|------------------------|--------------------------------------------------------|-----------|----------|---------|----------|---------------|----------------------|------------------|------------------|--------------|-------------|-------|------------|-------|
| 2                      | Richmond Bridge, south western end, looking south east | AVR1      | Verified | 517695  | 174494   | 9             | 1.60                 | Canon 5D Mark II | Canon f/1.4 50mm | 50mm         | Landscape   | 39.6° | 22/03/2021 | 14:47 |