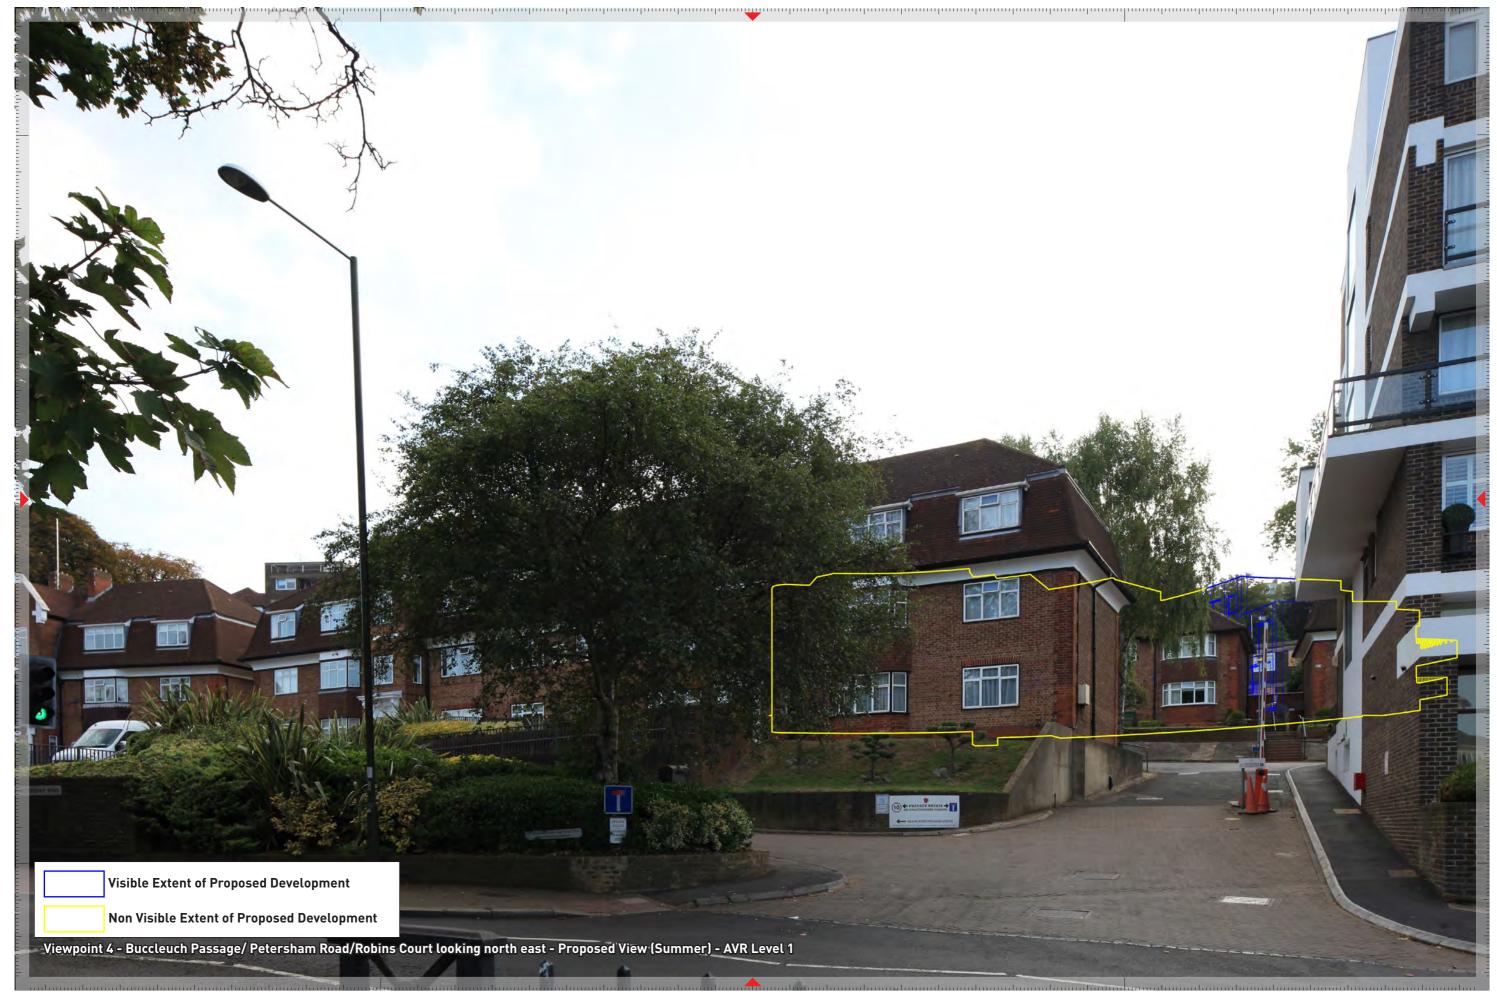

Viewpoint Location

Tripod Set-up Location **Survey Reference Points** 

Viewpoint 4 (Summer View) - Buccleuch Passage/ Petersham Road/Robins Court - Verification Data

| Viewpoint<br>Reference | Description and Direction of View                                        | AVR Level | Method   | Easting    | Northing   | Height (mAOD) | Tripod Height<br>(m) | Camera           | Lens             | Focal Length | Orientation | HFOV  | Date       | Time  |
|------------------------|--------------------------------------------------------------------------|-----------|----------|------------|------------|---------------|----------------------|------------------|------------------|--------------|-------------|-------|------------|-------|
| 4                      | Buccleuch Passage/ Petersham<br>Road/Robins Court looking north<br>east. | AVR1      | Verified | 518010.559 | 174202.397 | 9.333         | 1.60                 | Canon 5D Mark II | Canon f/1.4 24mm | 24mm         | Landscape   | 73.7° | 31/08/2018 | 08:08 |