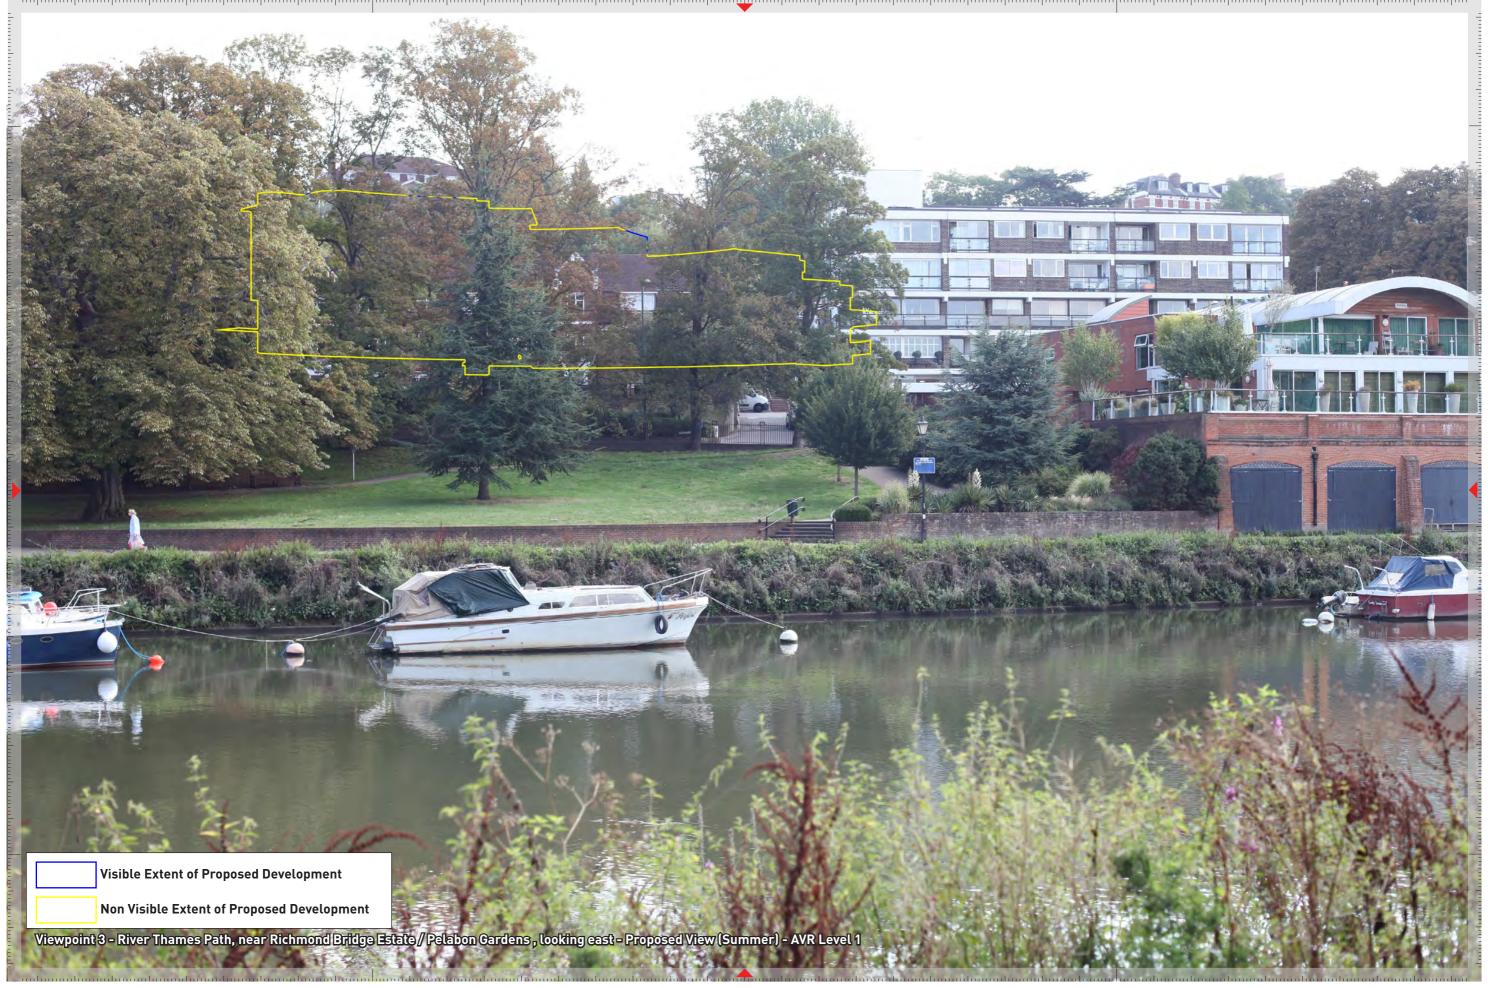

**Viewpoint Location** 

**Survey Reference Points Tripod Set-up Location** 

Viewpoint 3 (Summer View) - River Thames Path, near Richmond Bridge Estate / Pelabon Gardens - Verification Data

| iewpoint<br>eference | Description and Direction of View                                     | AVR Level | Method   | Easting    | Northing   | Height (mAOD) | Tripod Height<br>(m) | Camera           | Lens             | Focal Length | Orientation | HFOV  | Date       | Time  |
|----------------------|-----------------------------------------------------------------------|-----------|----------|------------|------------|---------------|----------------------|------------------|------------------|--------------|-------------|-------|------------|-------|
|                      | River Thames Path, near Richmond<br>Bridge Estate / Pelabon Gardens , | AVR1      | Verified | 517890.525 | 174199.966 | 4.899         | 1.60                 | Canon 5D Mark II | Canon f/1.4 50mm | 50mm         | Landscape   | 39.6° | 31/08/2018 | 10:11 |
|                      | looking east.                                                         |           |          |            |            |               |                      |                  |                  |              |             |       |            |       |