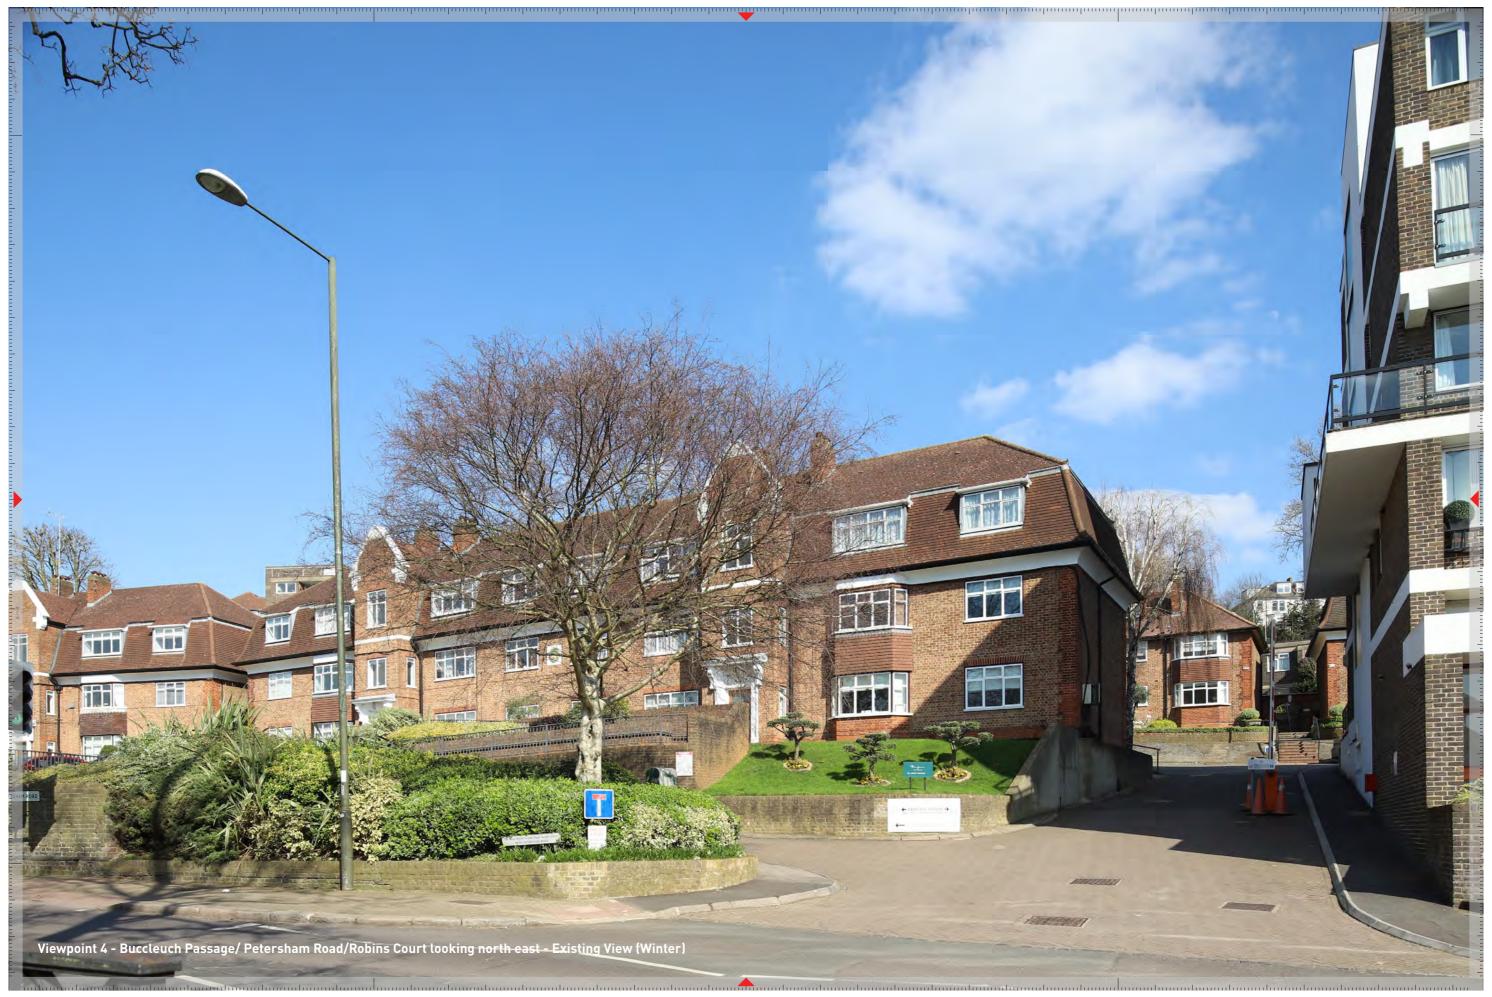

Viewpoint Location

Survey Reference Points Tripod Set-up Location

Viewpoint 4 (Winter View) - Buccleuch Passage/ Petersham Road/Robins Court - Verification Data

| Viewpoint<br>Reference | Description and Direction of View                                        | AVR Level | Method   | Easting | Northing | Height (mAOD) | Tripod Height<br>(m) | Camera           | Lens             | Focal Length | Orientation | HFOV  | Date       | Time  |
|------------------------|--------------------------------------------------------------------------|-----------|----------|---------|----------|---------------|----------------------|------------------|------------------|--------------|-------------|-------|------------|-------|
| 4                      | Buccleuch Passage/ Petersham<br>Road/Robins Court looking north<br>east. | AVR1      | Verified | 518011  | 174209   | 9             | 1.60                 | Canon 5D Mark II | Canon f/1.4 24mm | 24mm         | Landscape   | 73.7° | 22/03/2021 | 14:33 |