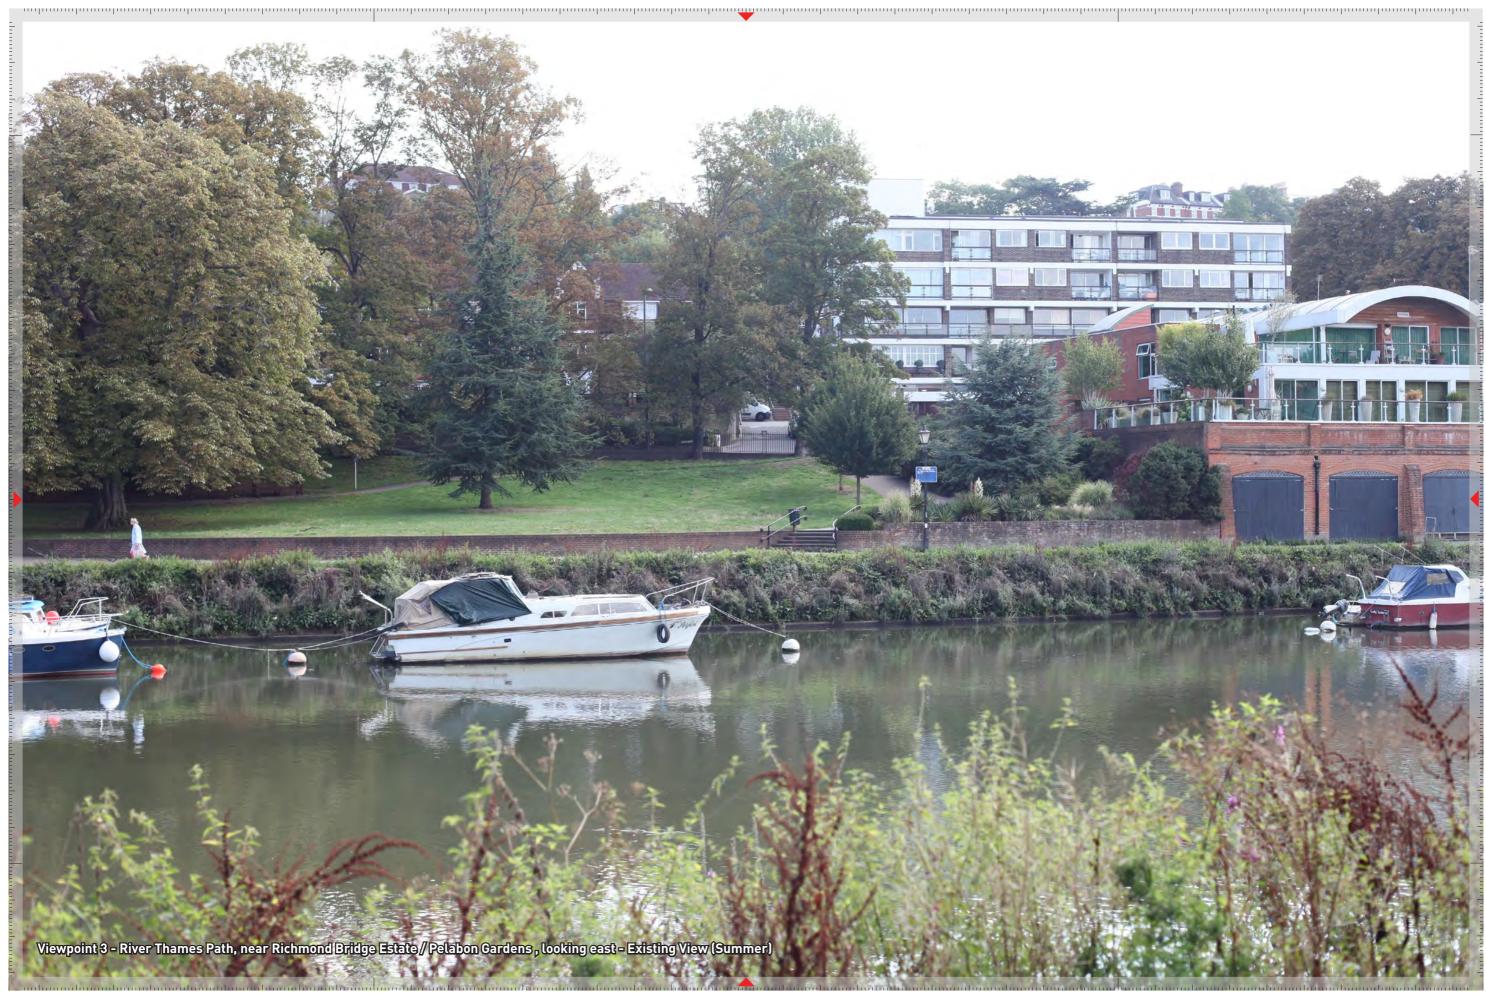

**Viewpoint Location** 

**Survey Reference Points Tripod Set-up Location** 

Viewpoint 3 (Summer View) - River Thames Path, near Richmond Bridge Estate / Pelabon Gardens - Verification Data

| iewpoint<br>eference | Description and Direction of View                                     | AVR Level | Method   | Easting    | Northing   | Height (mAOD) | Tripod Height<br>(m) | Camera           | Lens             | Focal Length | Orientation | HFOV  | Date       | Time  |
|----------------------|-----------------------------------------------------------------------|-----------|----------|------------|------------|---------------|----------------------|------------------|------------------|--------------|-------------|-------|------------|-------|
|                      | River Thames Path, near Richmond<br>Bridge Estate / Pelabon Gardens , | AVR1      | Verified | 517890.525 | 174199.966 | 4.899         | 1.60                 | Canon 5D Mark II | Canon f/1.4 50mm | 50mm         | Landscape   | 39.6° | 31/08/2018 | 10:11 |
|                      | looking east.                                                         |           |          |            |            |               |                      |                  |                  |              |             |       |            |       |