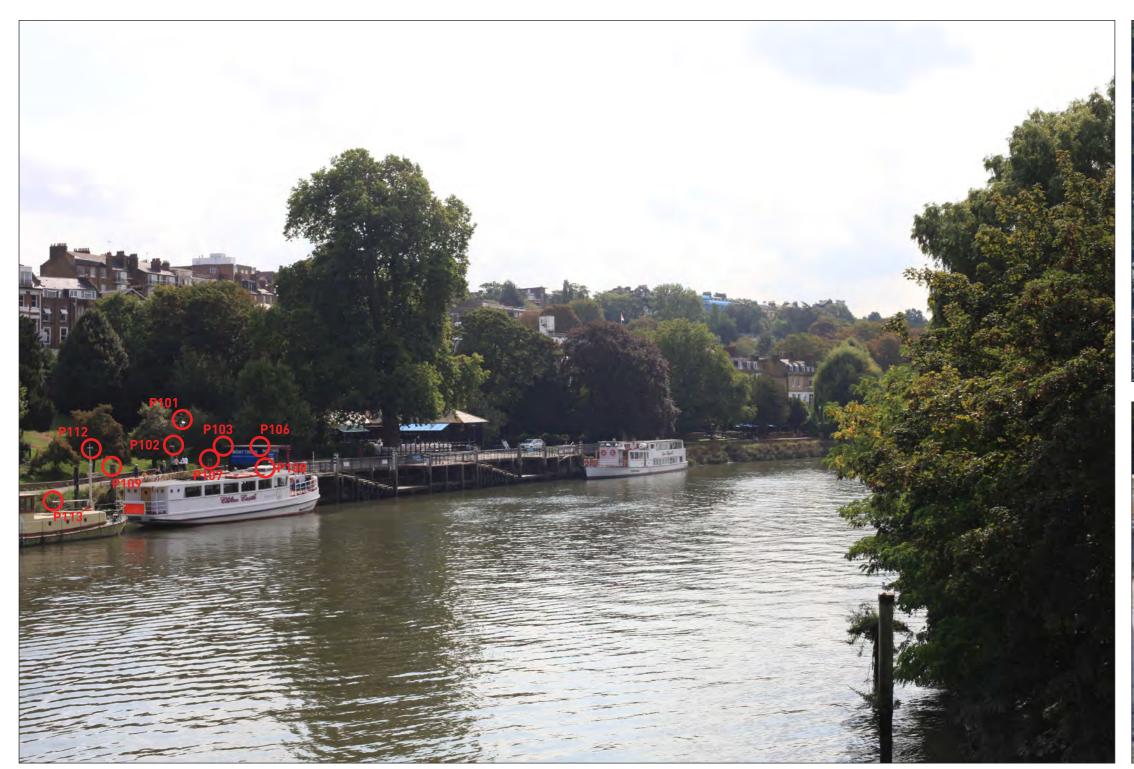

**Viewpoint Location** 

**Survey Reference Points Tripod Set-up Location** 

Viewpoint 3 (Summer View) - River Thames Path, near Richmond Bridge Estate / Pelabon Gardens - Verification Data

| iewpoint<br>eference | Description and Direction of View                                     | AVR Level | Method   | Easting    | Northing   | Height (mAOD) | Tripod Height<br>(m) | Camera           | Lens             | Focal Length | Orientation | HFOV  | Date       | Time  |
|----------------------|-----------------------------------------------------------------------|-----------|----------|------------|------------|---------------|----------------------|------------------|------------------|--------------|-------------|-------|------------|-------|
|                      | River Thames Path, near Richmond<br>Bridge Estate / Pelabon Gardens , | AVR1      | Verified | 517890.525 | 174199.966 | 4.899         | 1.60                 | Canon 5D Mark II | Canon f/1.4 50mm | 50mm         | Landscape   | 39.6° | 31/08/2018 | 10:11 |
|                      | looking east.                                                         |           |          |            |            |               |                      |                  |                  |              |             |       |            |       |

Viewpoint Location

Survey Reference Points **Tripod Set-up Location** 

Viewpoint 3 (Winter View) - River Thames Path, near Richmond Bridge Estate / Pelabon Gardens - Verification Data

| Viewpoint<br>Reference | Description and Direction of View                                     | AVR Level | Method   | Easting | Northing | Height (mAOD) | Tripod Height<br>(m) | Camera           | Lens             | Focal Length | Orientation | HFOV  | Date       | Time  |
|------------------------|-----------------------------------------------------------------------|-----------|----------|---------|----------|---------------|----------------------|------------------|------------------|--------------|-------------|-------|------------|-------|
|                        | River Thames Path, near Richmond<br>Bridge Estate / Pelabon Gardens , | AVR1      | Verified | 517890  | 174208   | 4             | 1.60                 | Canon 5D Mark II | Canon f/1.4 50mm | 50mm         | Landscape   | 39.6° | 22/03/2021 | 15:06 |
|                        | looking east.                                                         |           |          |         |          |               |                      |                  |                  |              |             |       |            |       |