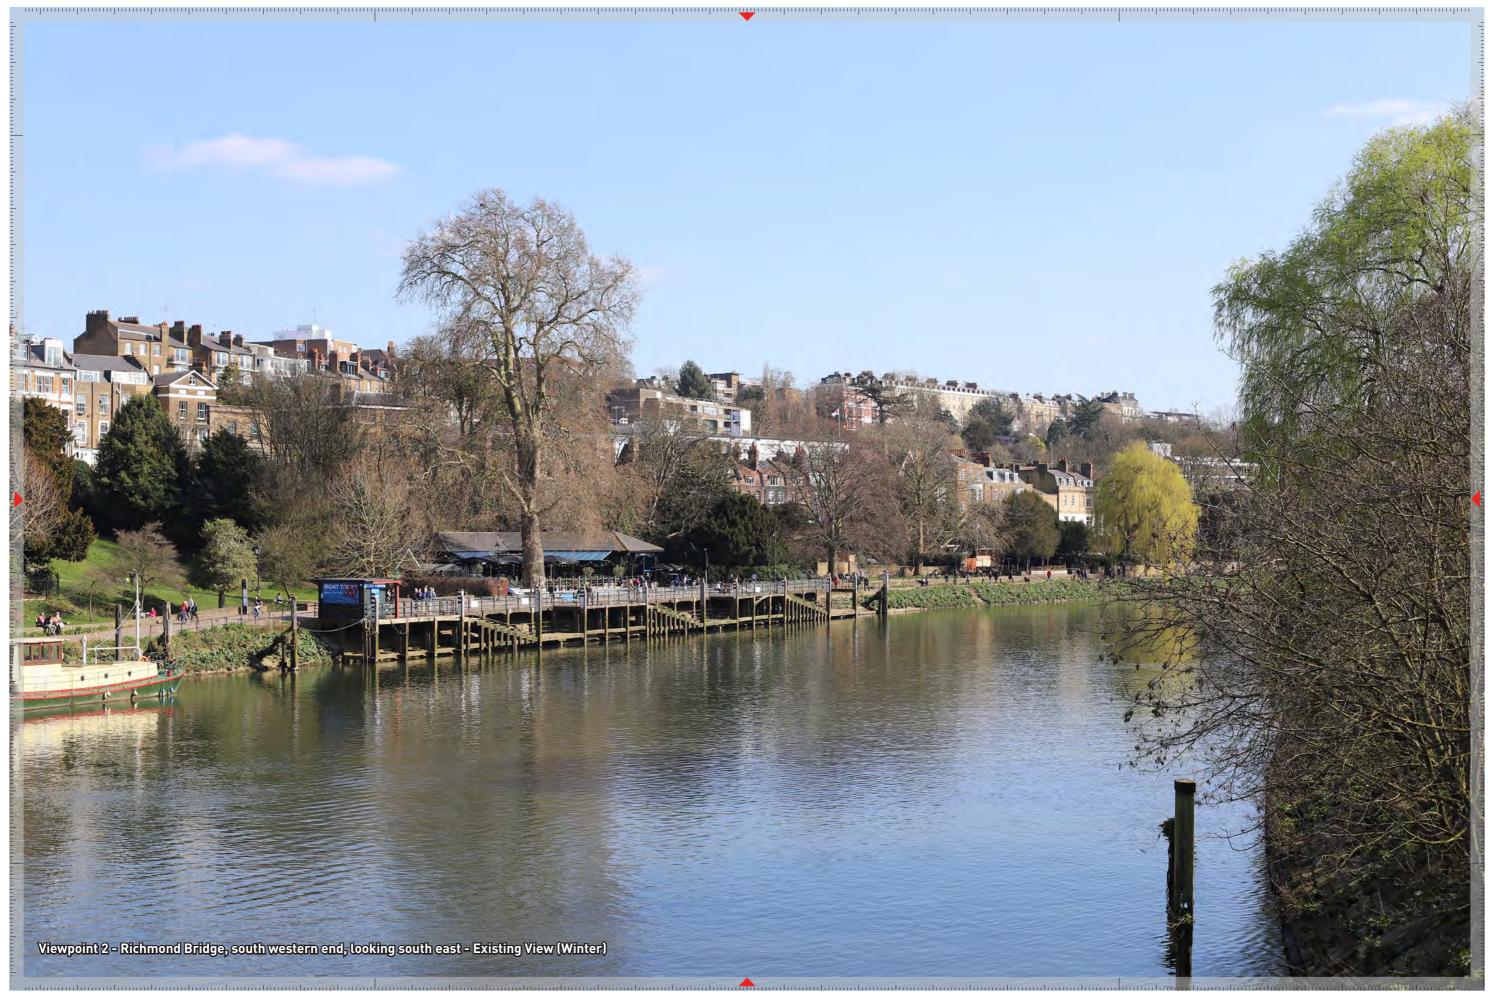

Viewpoint Location

**Survey Reference Points** Tripod Set-up Location

Viewpoint 2 (Winter View) - Richmond Bridge, south western end - Verification Data

| Viewpoint<br>Reference | Description and Direction of View                      | AVR Level | Method   | Easting | Northing | Height (mAOD) | Tripod Height<br>(m) | Camera           | Lens             | Focal Length | Orientation | HFOV  | Date       | Time  |
|------------------------|--------------------------------------------------------|-----------|----------|---------|----------|---------------|----------------------|------------------|------------------|--------------|-------------|-------|------------|-------|
| 2                      | Richmond Bridge, south western end, looking south east | AVR1      | Verified | 517695  | 174494   | 9             | 1.60                 | Canon 5D Mark II | Canon f/1.4 50mm | 50mm         | Landscape   | 39.6° | 22/03/2021 | 14:47 |