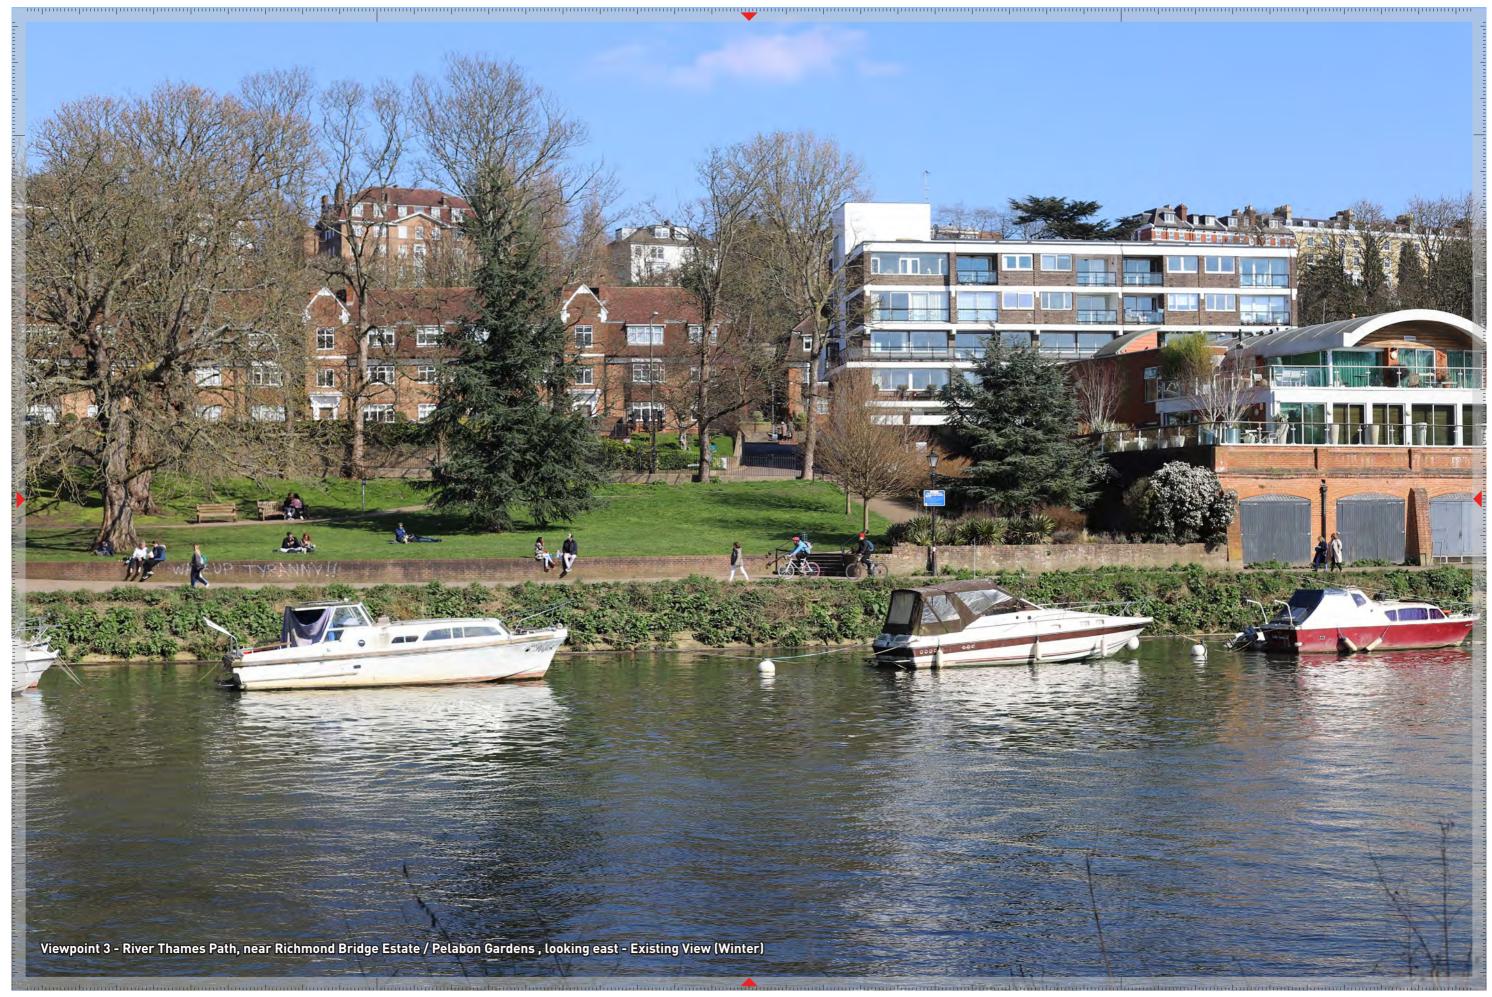

Viewpoint Location

Survey Reference Points **Tripod Set-up Location** 

Viewpoint 3 (Winter View) - River Thames Path, near Richmond Bridge Estate / Pelabon Gardens - Verification Data

| Viewpoint<br>Reference | Description and Direction of View                                     | AVR Level | Method   | Easting | Northing | Height (mAOD) | Tripod Height<br>(m) | Camera           | Lens             | Focal Length | Orientation | HFOV  | Date       | Time  |
|------------------------|-----------------------------------------------------------------------|-----------|----------|---------|----------|---------------|----------------------|------------------|------------------|--------------|-------------|-------|------------|-------|
|                        | River Thames Path, near Richmond<br>Bridge Estate / Pelabon Gardens , | AVR1      | Verified | 517890  | 174208   | 4             | 1.60                 | Canon 5D Mark II | Canon f/1.4 50mm | 50mm         | Landscape   | 39.6° | 22/03/2021 | 15:06 |
|                        | looking east.                                                         |           |          |         |          |               |                      |                  |                  |              |             |       |            |       |