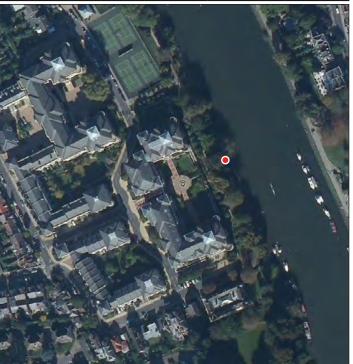

**Viewpoint Location** 

**Survey Reference Points Tripod Set-up Location** 

Viewpoint 3 (Summer View) - River Thames Path, near Richmond Bridge Estate / Pelabon Gardens - Verification Data

| iewpoint<br>eference | Description and Direction of View                                     | AVR Level | Method   | Easting    | Northing   | Height (mAOD) | Tripod Height<br>(m) | Camera           | Lens             | Focal Length | Orientation | HFOV  | Date       | Time  |
|----------------------|-----------------------------------------------------------------------|-----------|----------|------------|------------|---------------|----------------------|------------------|------------------|--------------|-------------|-------|------------|-------|
|                      | River Thames Path, near Richmond<br>Bridge Estate / Pelabon Gardens , | AVR1      | Verified | 517890.525 | 174199.966 | 4.899         | 1.60                 | Canon 5D Mark II | Canon f/1.4 50mm | 50mm         | Landscape   | 39.6° | 31/08/2018 | 10:11 |
|                      | looking east.                                                         |           |          |            |            |               |                      |                  |                  |              |             |       |            |       |

Viewpoint Location

Survey Reference Points **Tripod Set-up Location** 

Viewpoint 3 (Winter View) - River Thames Path, near Richmond Bridge Estate / Pelabon Gardens - Verification Data

| Viewpoint<br>Reference | Description and Direction of View                                     | AVR Level | Method   | Easting | Northing | Height (mAOD) | Tripod Height<br>(m) | Camera           | Lens             | Focal Length | Orientation | HFOV  | Date       | Time  |
|------------------------|-----------------------------------------------------------------------|-----------|----------|---------|----------|---------------|----------------------|------------------|------------------|--------------|-------------|-------|------------|-------|
|                        | River Thames Path, near Richmond<br>Bridge Estate / Pelabon Gardens , | AVR1      | Verified | 517890  | 174208   | 4             | 1.60                 | Canon 5D Mark II | Canon f/1.4 50mm | 50mm         | Landscape   | 39.6° | 22/03/2021 | 15:06 |
|                        | looking east.                                                         |           |          |         |          |               |                      |                  |                  |              |             |       |            |       |