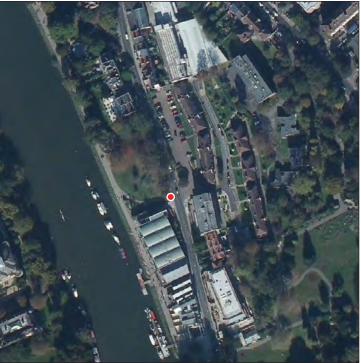

Viewpoint Location

Tripod Set-up Location **Survey Reference Points** 

Viewpoint 4 (Summer View) - Buccleuch Passage/ Petersham Road/Robins Court - Verification Data

| Viewpoint<br>Reference | Description and Direction of View                                        | AVR Level | Method   | Easting    | Northing   | Height (mAOD) | Tripod Height<br>(m) | Camera           | Lens             | Focal Length | Orientation | HFOV  | Date       | Time  |
|------------------------|--------------------------------------------------------------------------|-----------|----------|------------|------------|---------------|----------------------|------------------|------------------|--------------|-------------|-------|------------|-------|
| 4                      | Buccleuch Passage/ Petersham<br>Road/Robins Court looking north<br>east. | AVR1      | Verified | 518010.559 | 174202.397 | 9.333         | 1.60                 | Canon 5D Mark II | Canon f/1.4 24mm | 24mm         | Landscape   | 73.7° | 31/08/2018 | 08:08 |