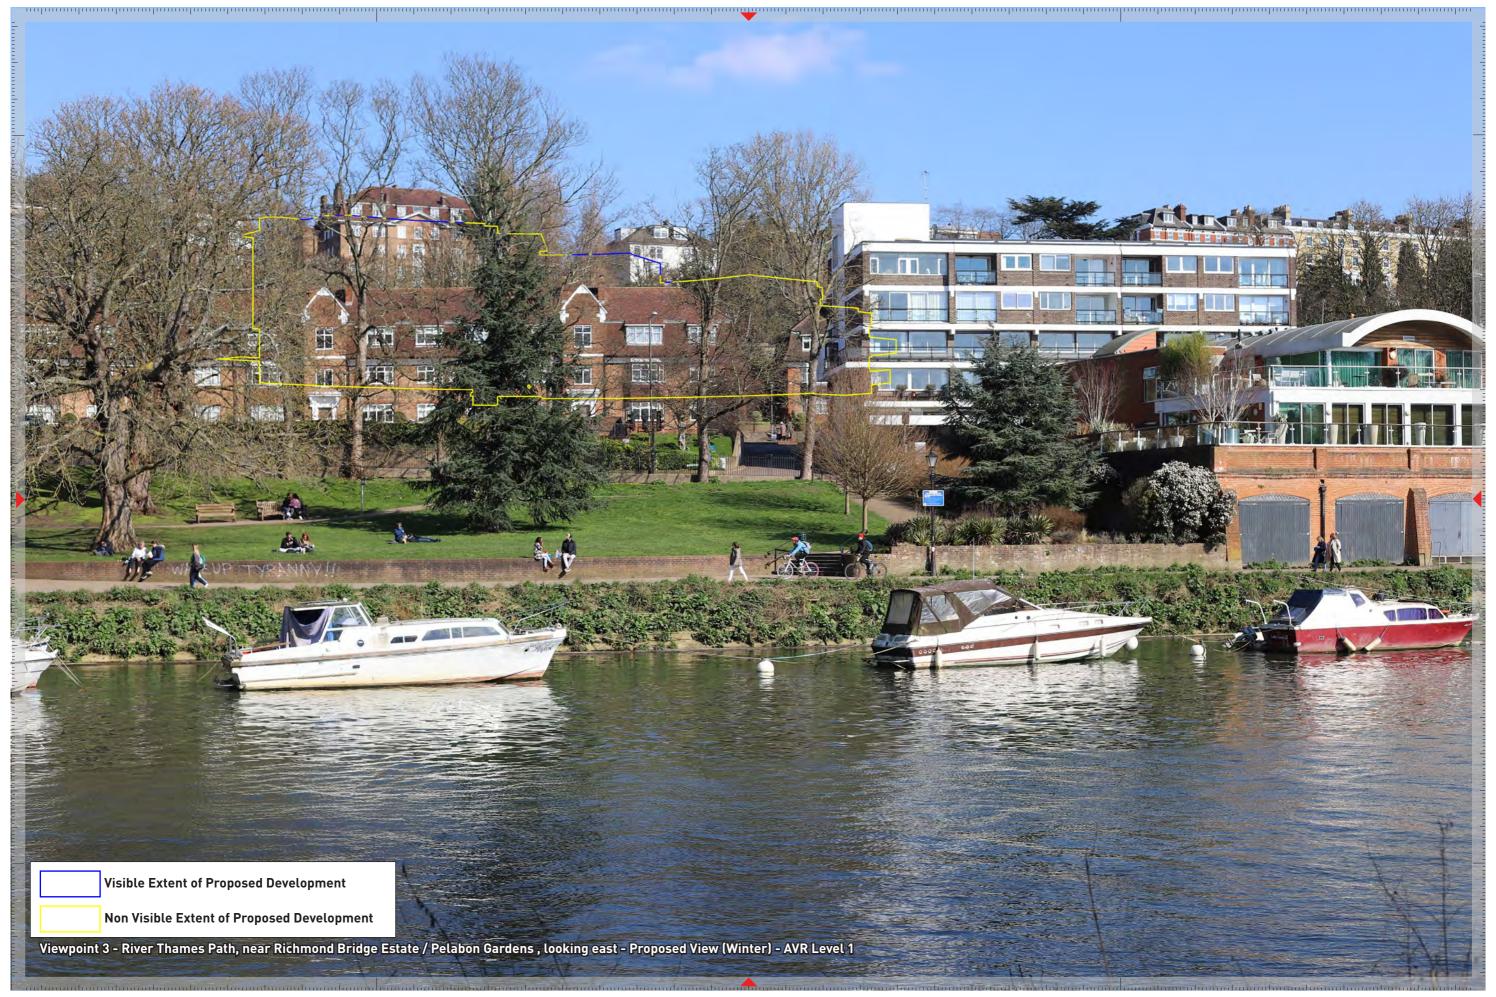

Viewpoint Location

Survey Reference Points **Tripod Set-up Location** 

Viewpoint 3 (Winter View) - River Thames Path, near Richmond Bridge Estate / Pelabon Gardens - Verification Data

| Viewpoint<br>Reference | Description and Direction of View                                     | AVR Level | Method   | Easting | Northing | Height (mAOD) | Tripod Height<br>(m) | Camera           | Lens             | Focal Length | Orientation | HFOV  | Date       | Time  |
|------------------------|-----------------------------------------------------------------------|-----------|----------|---------|----------|---------------|----------------------|------------------|------------------|--------------|-------------|-------|------------|-------|
|                        | River Thames Path, near Richmond<br>Bridge Estate / Pelabon Gardens , | AVR1      | Verified | 517890  | 174208   | 4             | 1.60                 | Canon 5D Mark II | Canon f/1.4 50mm | 50mm         | Landscape   | 39.6° | 22/03/2021 | 15:06 |
|                        | looking east.                                                         |           |          |         |          |               |                      |                  |                  |              |             |       |            |       |