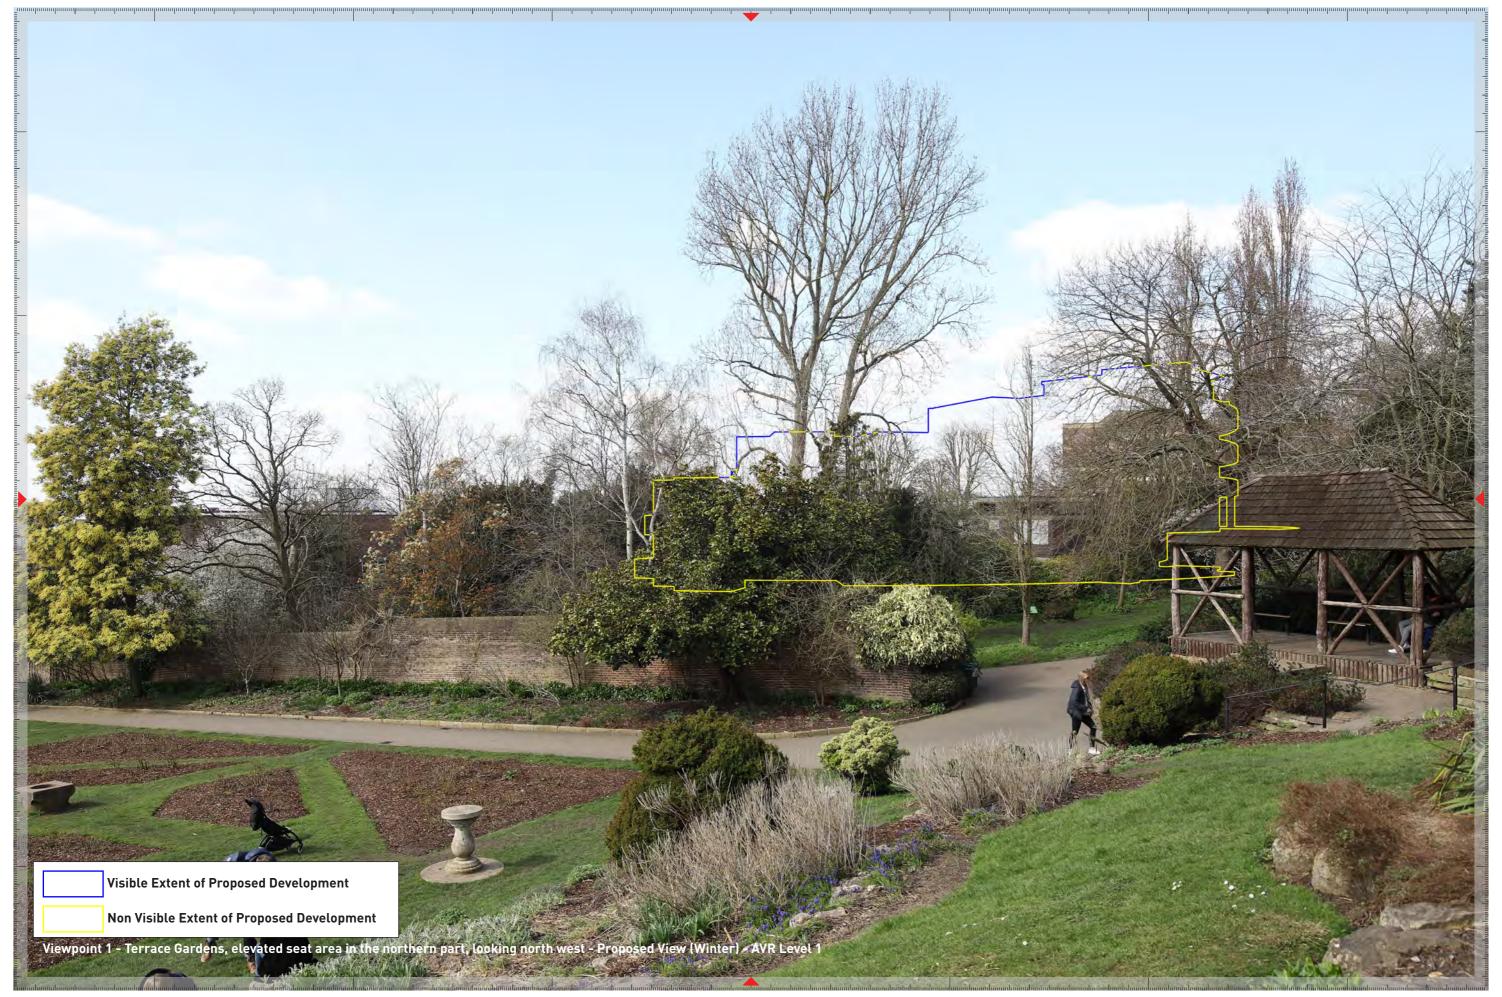

Viewpoint 2 (Summer View) - Richmond Bridge, south western end - Verification Data

| Viewpoint<br>Reference | Description and Direction of View                      | AVR Level | Method   | Easting    | Northing   | Height (mAOD) | Tripod Height<br>(m) | Camera           | Lens             | Focal Length | Orientation | HFOV  | Date       | Time  |
|------------------------|--------------------------------------------------------|-----------|----------|------------|------------|---------------|----------------------|------------------|------------------|--------------|-------------|-------|------------|-------|
| 2                      | Richmond Bridge, south western end, looking south east | AVR1      | Verified | 517694.864 | 174486.828 | 9.323         | 1.60                 | Canon 5D Mark II | Canon f/1.4 50mm | 50mm         | Landscape   | 39.6° | 31/08/2018 | 10:29 |

Viewpoint Location

**Survey Reference Points** Tripod Set-up Location

Viewpoint 2 (Winter View) - Richmond Bridge, south western end - Verification Data

| Viewpoint<br>Reference | Description and Direction of View                      | AVR Level | Method   | Easting | Northing | Height (mAOD) | Tripod Height<br>(m) | Camera           | Lens             | Focal Length | Orientation | HFOV  | Date       | Time  |
|------------------------|--------------------------------------------------------|-----------|----------|---------|----------|---------------|----------------------|------------------|------------------|--------------|-------------|-------|------------|-------|
| 2                      | Richmond Bridge, south western end, looking south east | AVR1      | Verified | 517695  | 174494   | 9             | 1.60                 | Canon 5D Mark II | Canon f/1.4 50mm | 50mm         | Landscape   | 39.6° | 22/03/2021 | 14:47 |