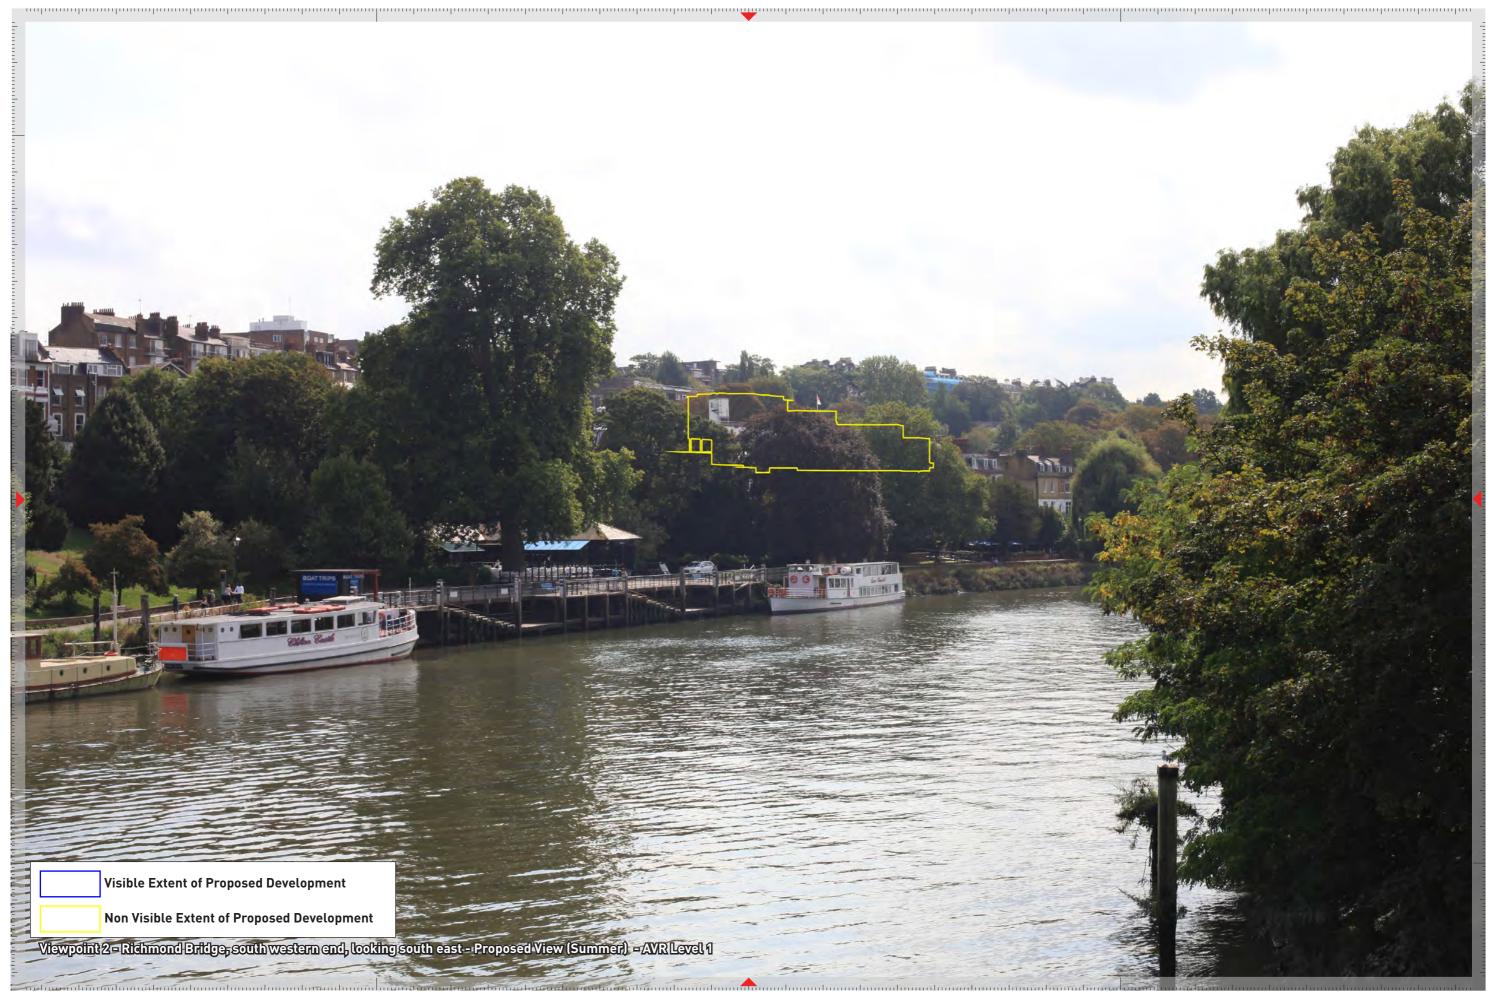

Viewpoint 2 (Summer View) - Richmond Bridge, south western end - Verification Data

| Viewpoint<br>Reference | Description and Direction of View                      | AVR Level | Method   | Easting    | Northing   | Height (mAOD) | Tripod Height<br>(m) | Camera           | Lens             | Focal Length | Orientation | HFOV  | Date       | Time  |
|------------------------|--------------------------------------------------------|-----------|----------|------------|------------|---------------|----------------------|------------------|------------------|--------------|-------------|-------|------------|-------|
| 2                      | Richmond Bridge, south western end, looking south east | AVR1      | Verified | 517694.864 | 174486.828 | 9.323         | 1.60                 | Canon 5D Mark II | Canon f/1.4 50mm | 50mm         | Landscape   | 39.6° | 31/08/2018 | 10:29 |