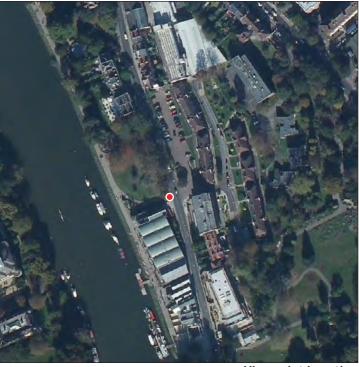

Viewpoint Location

Tripod Set-up Location **Survey Reference Points** 

Viewpoint 4 (Summer View) - Buccleuch Passage/ Petersham Road/Robins Court - Verification Data

| Viewpoint<br>Reference | Description and Direction of View                                        | AVR Level | Method   | Easting    | Northing   | Height (mAOD) | Tripod Height<br>(m) | Camera           | Lens             | Focal Length | Orientation | HFOV  | Date       | Time  |
|------------------------|--------------------------------------------------------------------------|-----------|----------|------------|------------|---------------|----------------------|------------------|------------------|--------------|-------------|-------|------------|-------|
| 4                      | Buccleuch Passage/ Petersham<br>Road/Robins Court looking north<br>east. | AVR1      | Verified | 518010.559 | 174202.397 | 9.333         | 1.60                 | Canon 5D Mark II | Canon f/1.4 24mm | 24mm         | Landscape   | 73.7° | 31/08/2018 | 08:08 |

Viewpoint Location

Survey Reference Points Tripod Set-up Location

Viewpoint 4 (Winter View) - Buccleuch Passage/ Petersham Road/Robins Court - Verification Data

| Viewpoint<br>Reference | Description and Direction of View                                        | AVR Level | Method   | Easting | Northing | Height (mAOD) | Tripod Height<br>(m) | Camera           | Lens             | Focal Length | Orientation | HFOV  | Date       | Time  |
|------------------------|--------------------------------------------------------------------------|-----------|----------|---------|----------|---------------|----------------------|------------------|------------------|--------------|-------------|-------|------------|-------|
| 4                      | Buccleuch Passage/ Petersham<br>Road/Robins Court looking north<br>east. | AVR1      | Verified | 518011  | 174209   | 9             | 1.60                 | Canon 5D Mark II | Canon f/1.4 24mm | 24mm         | Landscape   | 73.7° | 22/03/2021 | 14:33 |