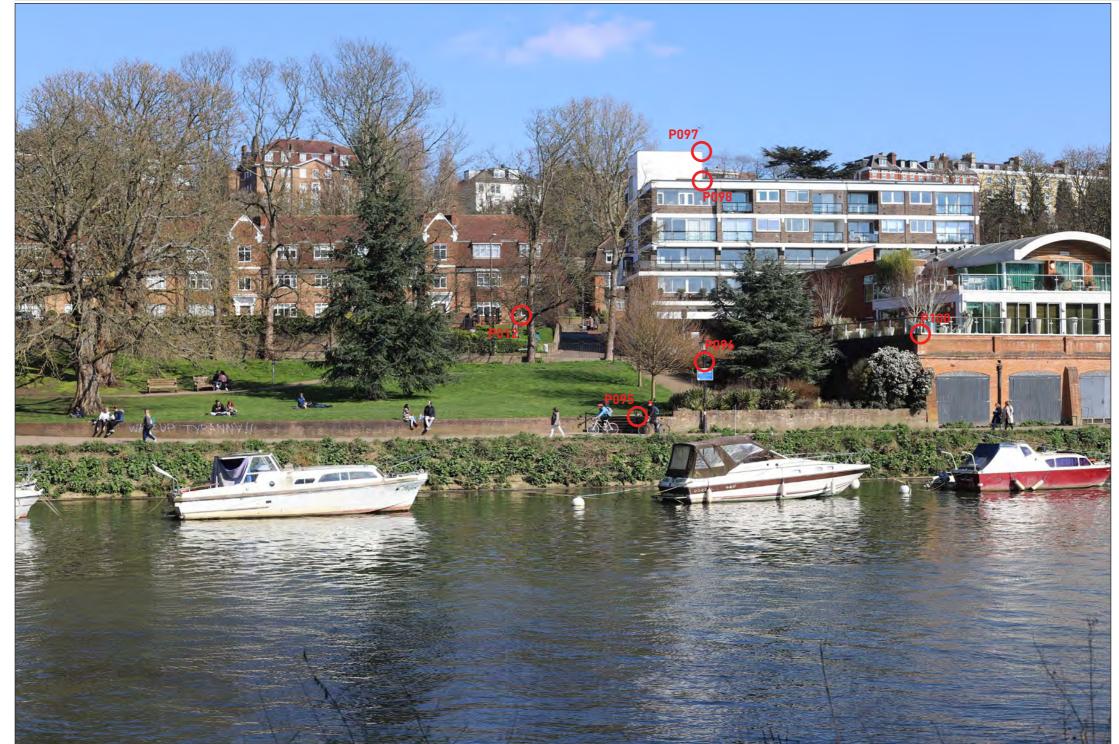

**Viewpoint Location** 

**Survey Reference Points Tripod Set-up Location** 

Viewpoint 3 (Summer View) - River Thames Path, near Richmond Bridge Estate / Pelabon Gardens - Verification Data

| iewpoint<br>eference | Description and Direction of View                                     | AVR Level | Method   | Easting    | Northing   | Height (mAOD) | Tripod Height<br>(m) | Camera           | Lens             | Focal Length | Orientation | HFOV  | Date       | Time  |
|----------------------|-----------------------------------------------------------------------|-----------|----------|------------|------------|---------------|----------------------|------------------|------------------|--------------|-------------|-------|------------|-------|
|                      | River Thames Path, near Richmond<br>Bridge Estate / Pelabon Gardens , | AVR1      | Verified | 517890.525 | 174199.966 | 4.899         | 1.60                 | Canon 5D Mark II | Canon f/1.4 50mm | 50mm         | Landscape   | 39.6° | 31/08/2018 | 10:11 |
|                      | looking east.                                                         |           |          |            |            |               |                      |                  |                  |              |             |       |            |       |