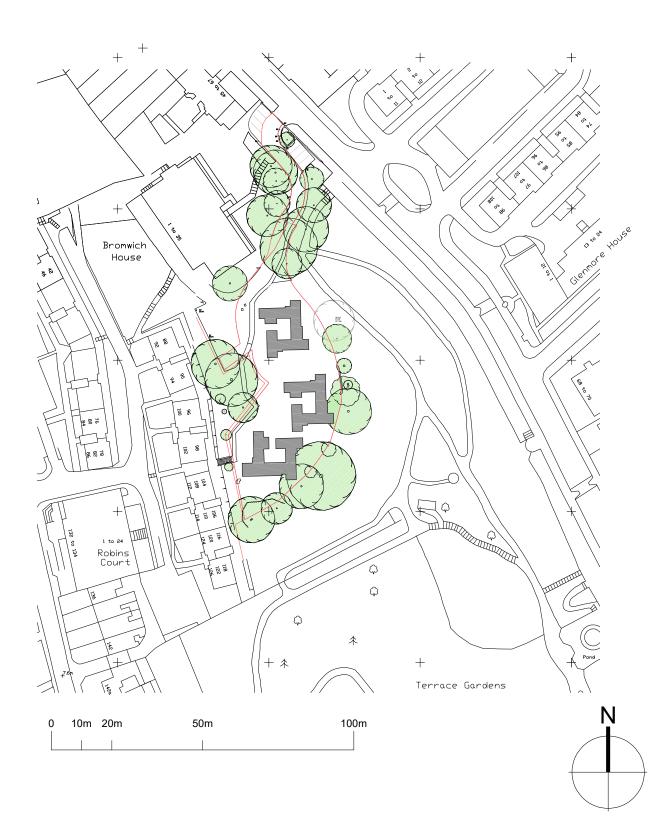

project name:

**HOWSON TERRACE** 

drawing reference:

SITE LOCATION PLAN EXISTING

job number:

drawing number: APL 001

revision:

M8764