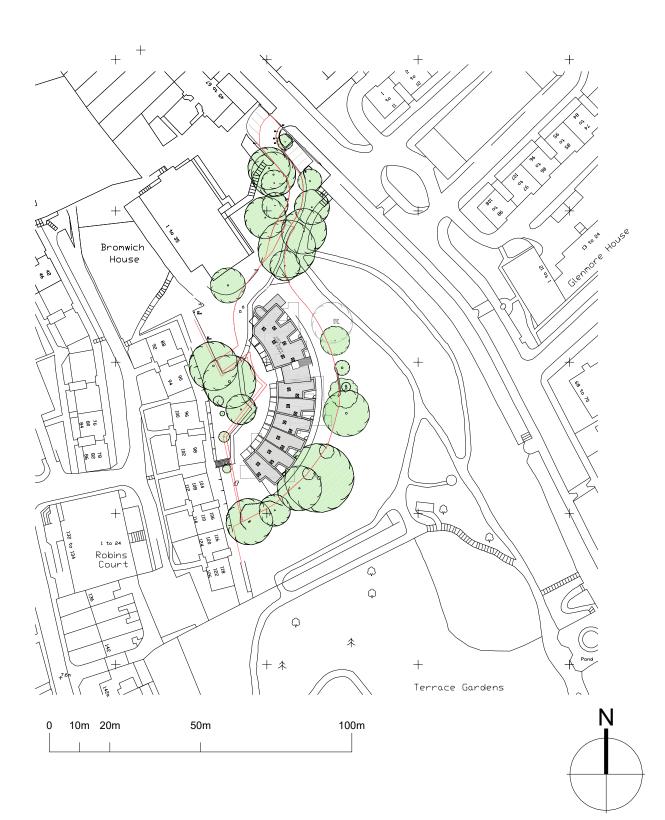

project name:

**HOWSON TERRACE** 

drawing reference:

SITE LOCATION PLAN PROPOSED

job number: M8764

drawing number:

revision:

APL 002

status:

cad ref:

PLANNING

M8764 - Howson current file.dwg

27 08 2021 date:

pds 1:1250@A4

Use figured dimensions only. All levels and dimensions to be checked on site. This drawing is to be read in conjunction with all other relevant drawings and specifications.