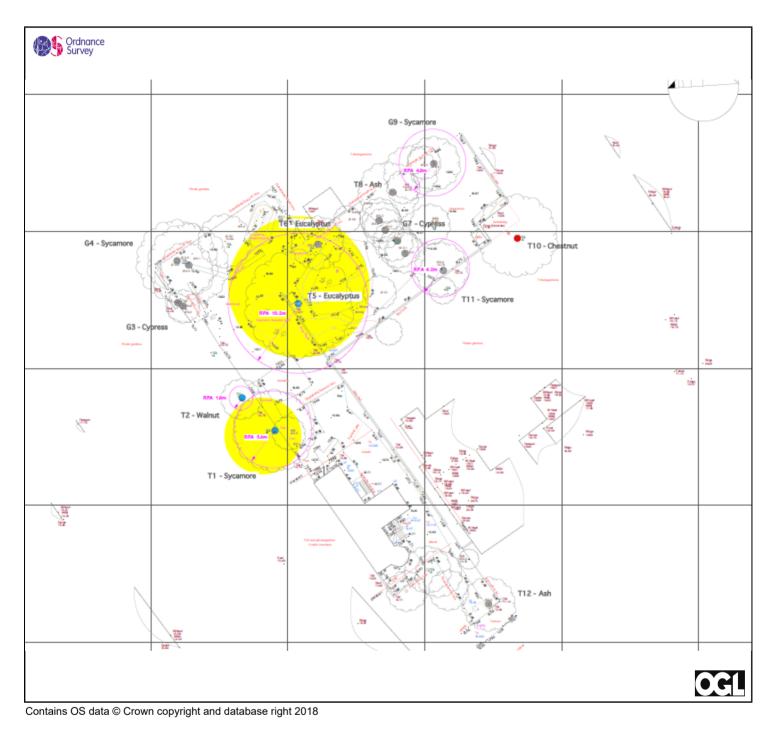

SITE MAP

Our Ref: 41707

Mr. A. P Davis 55 Bolingbroke Grove London SW11 6HR

## <u>Site Address:</u> 24 Hampton Road, Twickenham,

## Council: London Borough of Richmond

PICTURES

Photo 2

Photo 1

Photo 3

Photo 4

VAT Registration No 800 9964 23

Treeline Services Ltd. Registered Address - Chadhurst Farm Coldharbour Lane, Dorking, Surrey RH4 3JH Registered in England & Wales Number 4615608