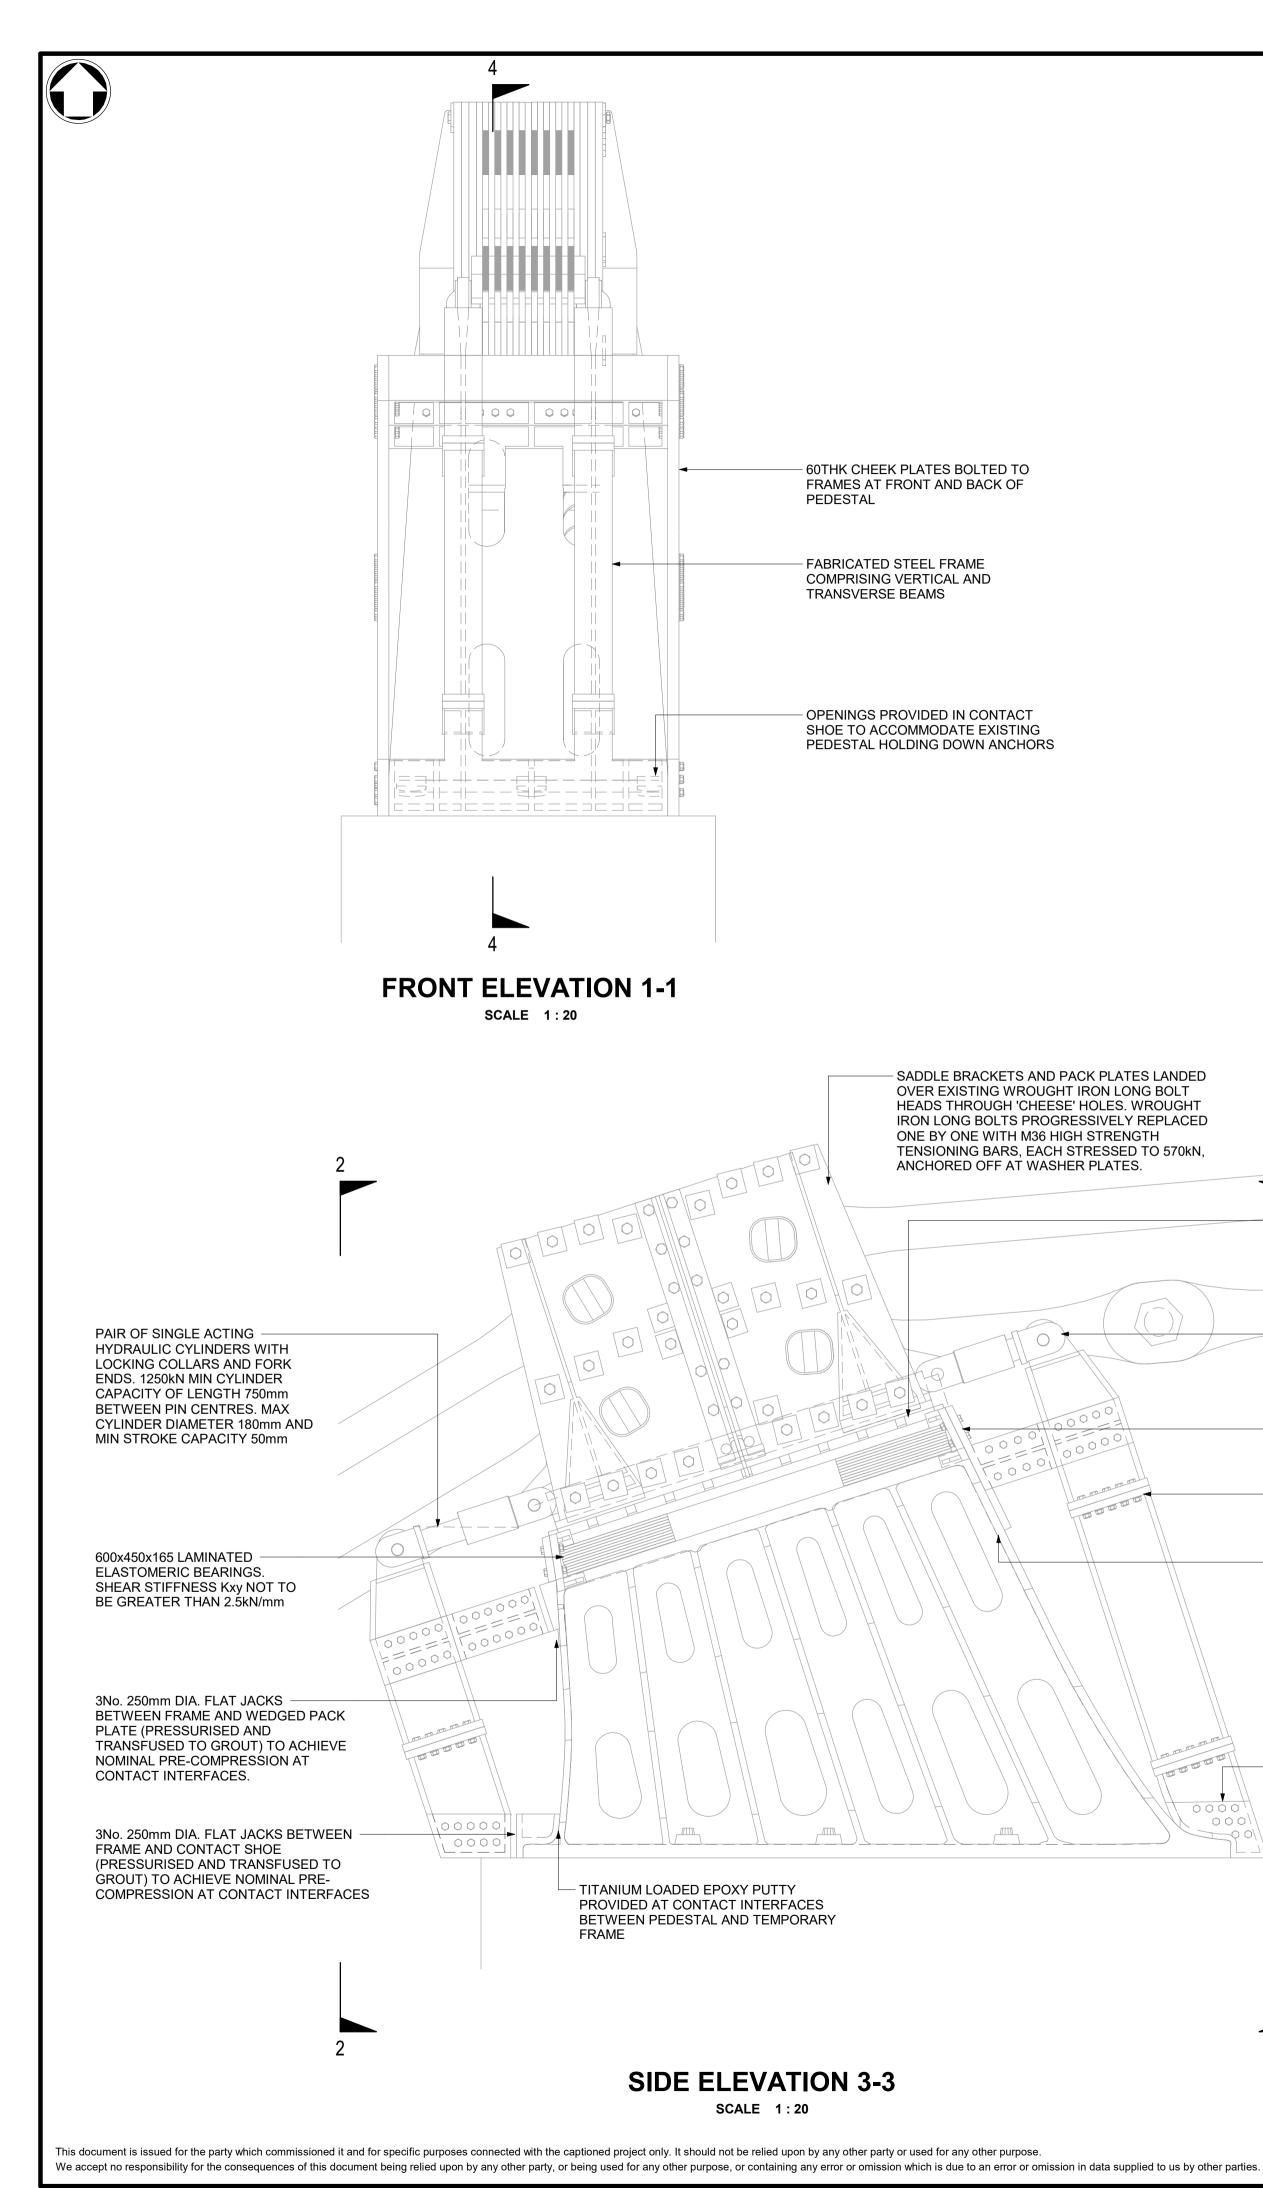

4

**3D ISOMETRIC - VIEW 1** SCALE

|         |                                                                                               | Notes 1. FOR GENERAL NOTES, REFER TO DRAWING |                          |                 |       |                           |               |             |  |
|---------|-----------------------------------------------------------------------------------------------|----------------------------------------------|--------------------------|-----------------|-------|---------------------------|---------------|-------------|--|
|         |                                                                                               |                                              | ERAL NOTE<br>/ID-XX-XX-[ |                 |       | DRAWING                   |               |             |  |
|         |                                                                                               |                                              |                          |                 |       |                           |               |             |  |
|         |                                                                                               |                                              |                          |                 |       |                           |               |             |  |
|         |                                                                                               |                                              |                          |                 |       |                           |               |             |  |
|         |                                                                                               |                                              |                          |                 |       |                           |               |             |  |
|         |                                                                                               |                                              |                          |                 |       |                           |               |             |  |
|         |                                                                                               |                                              |                          |                 |       |                           |               |             |  |
|         |                                                                                               |                                              |                          |                 |       |                           |               |             |  |
|         |                                                                                               |                                              |                          |                 |       |                           |               |             |  |
|         |                                                                                               |                                              |                          |                 |       |                           |               |             |  |
|         |                                                                                               |                                              |                          |                 |       |                           |               |             |  |
|         |                                                                                               |                                              |                          |                 |       |                           |               |             |  |
|         |                                                                                               |                                              |                          |                 |       |                           |               |             |  |
|         | Key to symbols                                                                                |                                              |                          |                 |       |                           |               |             |  |
|         |                                                                                               |                                              |                          |                 |       |                           |               |             |  |
|         |                                                                                               |                                              |                          |                 |       |                           |               |             |  |
|         |                                                                                               |                                              |                          |                 |       |                           |               |             |  |
|         |                                                                                               |                                              |                          |                 |       |                           |               |             |  |
|         |                                                                                               |                                              |                          |                 |       |                           |               |             |  |
|         |                                                                                               |                                              |                          |                 |       |                           |               |             |  |
|         |                                                                                               |                                              |                          |                 |       |                           |               |             |  |
|         |                                                                                               |                                              |                          |                 |       |                           |               |             |  |
|         | Reference drawings                                                                            |                                              |                          |                 |       |                           |               |             |  |
|         |                                                                                               |                                              |                          |                 |       |                           |               |             |  |
|         |                                                                                               |                                              |                          |                 |       |                           |               |             |  |
|         |                                                                                               |                                              |                          |                 |       |                           |               |             |  |
|         |                                                                                               |                                              |                          |                 |       |                           |               |             |  |
|         |                                                                                               |                                              |                          |                 |       |                           |               |             |  |
|         |                                                                                               |                                              |                          |                 |       |                           |               |             |  |
|         |                                                                                               |                                              |                          |                 |       |                           |               |             |  |
|         |                                                                                               |                                              |                          |                 |       |                           |               |             |  |
|         |                                                                                               |                                              |                          |                 |       |                           |               |             |  |
|         |                                                                                               |                                              |                          |                 |       |                           |               |             |  |
|         |                                                                                               |                                              |                          |                 |       |                           |               |             |  |
|         |                                                                                               |                                              |                          |                 |       |                           |               |             |  |
|         |                                                                                               |                                              |                          |                 |       |                           |               |             |  |
|         | P1<br>Rev                                                                                     | 28.06.2 <sup>2</sup><br>Date                 | 1 D.H<br>Drawn           | PRELI<br>Descri |       | YISSUE                    | R.F<br>Ch'k'd | TA<br>App'd |  |
|         |                                                                                               | s Stamp                                      | Drawn                    | Desen           | ption |                           | oniku         | Лррч        |  |
|         |                                                                                               |                                              |                          |                 |       |                           |               |             |  |
|         | MOTT MACDONALD HOU<br>8-10 SYDENHAM ROAD                                                      |                                              |                          |                 |       |                           |               |             |  |
|         | CROYDON                                                                                       |                                              |                          |                 |       |                           |               |             |  |
|         | MC                                                                                            |                                              |                          |                 |       | CR0 2EE<br>UNITED KINGDOM |               |             |  |
|         |                                                                                               |                                              | ~                        |                 |       |                           |               |             |  |
|         |                                                                                               |                                              |                          |                 |       |                           |               |             |  |
| UCTURE  | Client                                                                                        |                                              |                          |                 |       |                           |               |             |  |
| RUCTURE | HA                                                                                            | MME                                          | RSM                      | TΗ              | & F   | ULHAM COUN                | ICIL          | -           |  |
|         | Title<br>HAMMERSMITH BRIDGE<br>PEDESTAL STABILISATION<br>GENERAL ARRANGEMENTS<br>SHEET 2 OF 2 |                                              |                          |                 |       |                           |               |             |  |
|         |                                                                                               |                                              |                          |                 |       |                           |               |             |  |
|         |                                                                                               |                                              |                          |                 |       |                           |               |             |  |
|         |                                                                                               |                                              |                          |                 |       |                           |               |             |  |
|         |                                                                                               |                                              |                          |                 |       |                           |               |             |  |
|         |                                                                                               |                                              |                          |                 |       |                           |               |             |  |
|         |                                                                                               |                                              |                          |                 |       |                           |               |             |  |
|         |                                                                                               |                                              |                          |                 |       |                           |               |             |  |
|         | Desig                                                                                         | ined R.                                      | .F                       |                 |       | Eng. Check R.R            |               |             |  |
|         | Draw                                                                                          |                                              | .Н                       |                 |       | Coordination C.E          |               |             |  |
|         |                                                                                               | Check C.<br>Project Nu                       | .E<br>Imber              |                 | Scale | Approved T.A              | Secu          | uritv       |  |
|         |                                                                                               | 7457                                         |                          |                 |       | indicated                 |               | TD          |  |
|         | Suitability Description Suit. Code<br>WORK IN PROGRESS S0                                     |                                              |                          |                 |       |                           |               |             |  |
|         |                                                                                               |                                              |                          | UGI             | イロン   | 00                        | Rev           | 50          |  |
|         | Drawing Number Rev 417457-MMD-XX-XX-DR-S-00002 P1                                             |                                              |                          |                 |       |                           |               |             |  |