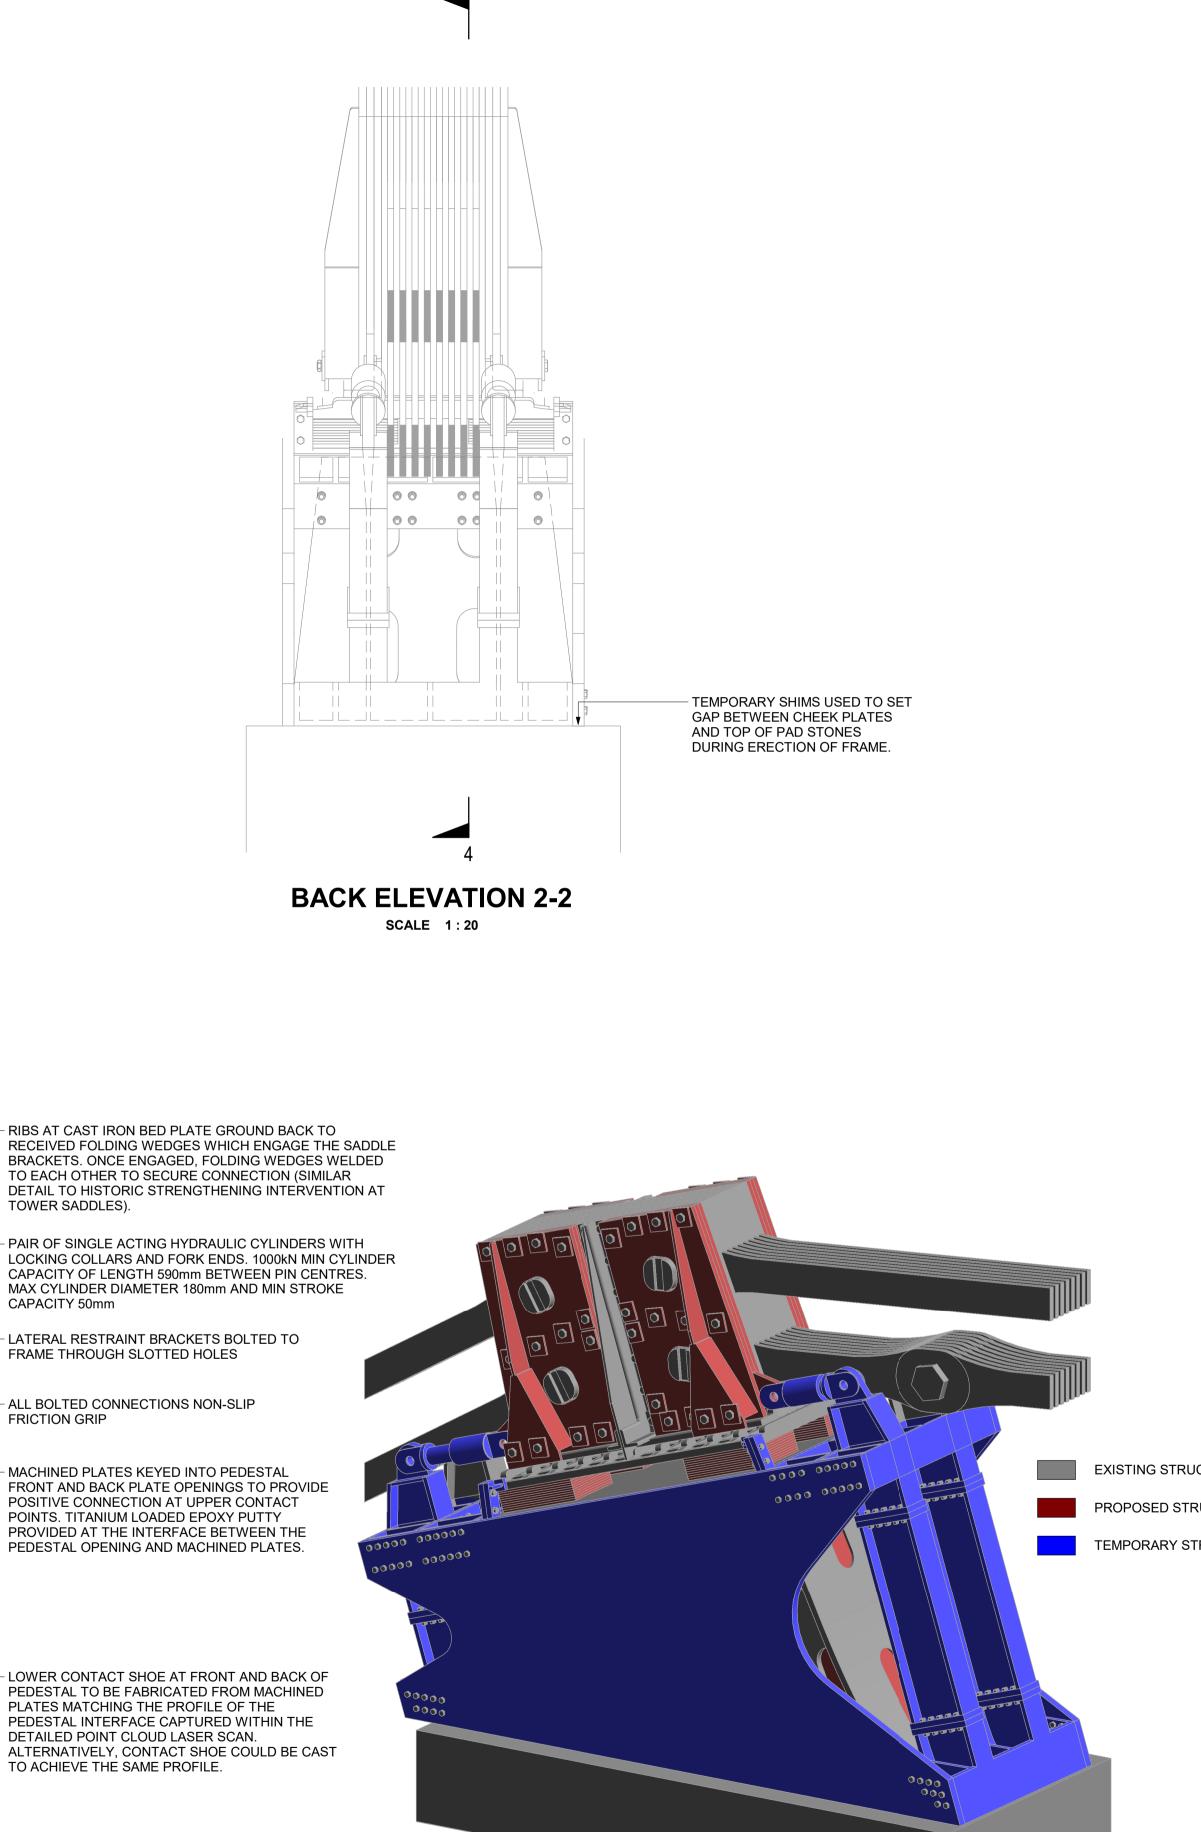

4

**3D ISOMETRIC - VIEW 1** SCALE

|         |                                                                                               | Notes 1. FOR GENERAL NOTES, REFER TO DRAWING |                          |                 |       |                           |               |             |  |
|---------|-----------------------------------------------------------------------------------------------|----------------------------------------------|--------------------------|-----------------|-------|---------------------------|---------------|-------------|--|
|         |                                                                                               |                                              | ERAL NOTE<br>/ID-XX-XX-[ |                 |       | DRAWING                   |               |             |  |
|         |                                                                                               |                                              |                          |                 |       |                           |               |             |  |
|         |                                                                                               |                                              |                          |                 |       |                           |               |             |  |
|         |                                                                                               |                                              |                          |                 |       |                           |               |             |  |
|         |                                                                                               |                                              |                          |                 |       |                           |               |             |  |
|         |                                                                                               |                                              |                          |                 |       |                           |               |             |  |
|         |                                                                                               |                                              |                          |                 |       |                           |               |             |  |
|         |                                                                                               |                                              |                          |                 |       |                           |               |             |  |
|         |                                                                                               |                                              |                          |                 |       |                           |               |             |  |
|         |                                                                                               |                                              |                          |                 |       |                           |               |             |  |
|         |                                                                                               |                                              |                          |                 |       |                           |               |             |  |
|         |                                                                                               |                                              |                          |                 |       |                           |               |             |  |
|         |                                                                                               |                                              |                          |                 |       |                           |               |             |  |
|         | Key to symbols                                                                                |                                              |                          |                 |       |                           |               |             |  |
|         |                                                                                               |                                              |                          |                 |       |                           |               |             |  |
|         |                                                                                               |                                              |                          |                 |       |                           |               |             |  |
|         |                                                                                               |                                              |                          |                 |       |                           |               |             |  |
|         |                                                                                               |                                              |                          |                 |       |                           |               |             |  |
|         |                                                                                               |                                              |                          |                 |       |                           |               |             |  |
|         |                                                                                               |                                              |                          |                 |       |                           |               |             |  |
|         |                                                                                               |                                              |                          |                 |       |                           |               |             |  |
|         |                                                                                               |                                              |                          |                 |       |                           |               |             |  |
|         | Reference drawings                                                                            |                                              |                          |                 |       |                           |               |             |  |
|         |                                                                                               |                                              |                          |                 |       |                           |               |             |  |
|         |                                                                                               |                                              |                          |                 |       |                           |               |             |  |
|         |                                                                                               |                                              |                          |                 |       |                           |               |             |  |
|         |                                                                                               |                                              |                          |                 |       |                           |               |             |  |
|         |                                                                                               |                                              |                          |                 |       |                           |               |             |  |
|         |                                                                                               |                                              |                          |                 |       |                           |               |             |  |
|         |                                                                                               |                                              |                          |                 |       |                           |               |             |  |
|         |                                                                                               |                                              |                          |                 |       |                           |               |             |  |
|         |                                                                                               |                                              |                          |                 |       |                           |               |             |  |
|         |                                                                                               |                                              |                          |                 |       |                           |               |             |  |
|         |                                                                                               |                                              |                          |                 |       |                           |               |             |  |
|         |                                                                                               |                                              |                          |                 |       |                           |               |             |  |
|         |                                                                                               |                                              |                          |                 |       |                           |               |             |  |
|         | P1<br>Rev                                                                                     | 28.06.2 <sup>2</sup><br>Date                 | 1 D.H<br>Drawn           | PRELI<br>Descri |       | YISSUE                    | R.F<br>Ch'k'd | TA<br>App'd |  |
|         |                                                                                               | s Stamp                                      | Drawn                    | Desen           | ption |                           | oniku         | Лррч        |  |
|         |                                                                                               |                                              |                          |                 |       |                           |               |             |  |
|         | MOTT MACDONALD HOU<br>8-10 SYDENHAM ROAD                                                      |                                              |                          |                 |       |                           |               |             |  |
|         | CROYDON                                                                                       |                                              |                          |                 |       |                           |               |             |  |
|         | MC                                                                                            |                                              |                          |                 |       | CR0 2EE<br>UNITED KINGDOM |               |             |  |
|         |                                                                                               |                                              | ~                        |                 |       |                           |               |             |  |
|         |                                                                                               |                                              |                          |                 |       |                           |               |             |  |
| UCTURE  | Client                                                                                        |                                              |                          |                 |       |                           |               |             |  |
| RUCTURE | HA                                                                                            | MME                                          | RSM                      | TΗ              | & F   | ULHAM COUN                | ICIL          | -           |  |
|         | Title<br>HAMMERSMITH BRIDGE<br>PEDESTAL STABILISATION<br>GENERAL ARRANGEMENTS<br>SHEET 2 OF 2 |                                              |                          |                 |       |                           |               |             |  |
|         |                                                                                               |                                              |                          |                 |       |                           |               |             |  |
|         |                                                                                               |                                              |                          |                 |       |                           |               |             |  |
|         |                                                                                               |                                              |                          |                 |       |                           |               |             |  |
|         |                                                                                               |                                              |                          |                 |       |                           |               |             |  |
|         |                                                                                               |                                              |                          |                 |       |                           |               |             |  |
|         |                                                                                               |                                              |                          |                 |       |                           |               |             |  |
|         |                                                                                               |                                              |                          |                 |       |                           |               |             |  |
|         | Desig                                                                                         | ined R.                                      | .F                       |                 |       | Eng. Check R.R            |               |             |  |
|         | Draw                                                                                          |                                              | .Н                       |                 |       | Coordination C.E          |               |             |  |
|         |                                                                                               | Check C.<br>Project Nu                       | .E<br>Imber              |                 | Scale | Approved T.A              | Secu          | uritv       |  |
|         |                                                                                               | 7457                                         |                          |                 |       | indicated                 |               | TD          |  |
|         | Suitability Description Suit. Code<br>WORK IN PROGRESS S0                                     |                                              |                          |                 |       |                           |               |             |  |
|         |                                                                                               |                                              |                          | UGI             | イロン   | 00                        | Rev           | 50          |  |
|         | Drawing Number Rev 417457-MMD-XX-XX-DR-S-00002 P1                                             |                                              |                          |                 |       |                           |               |             |  |