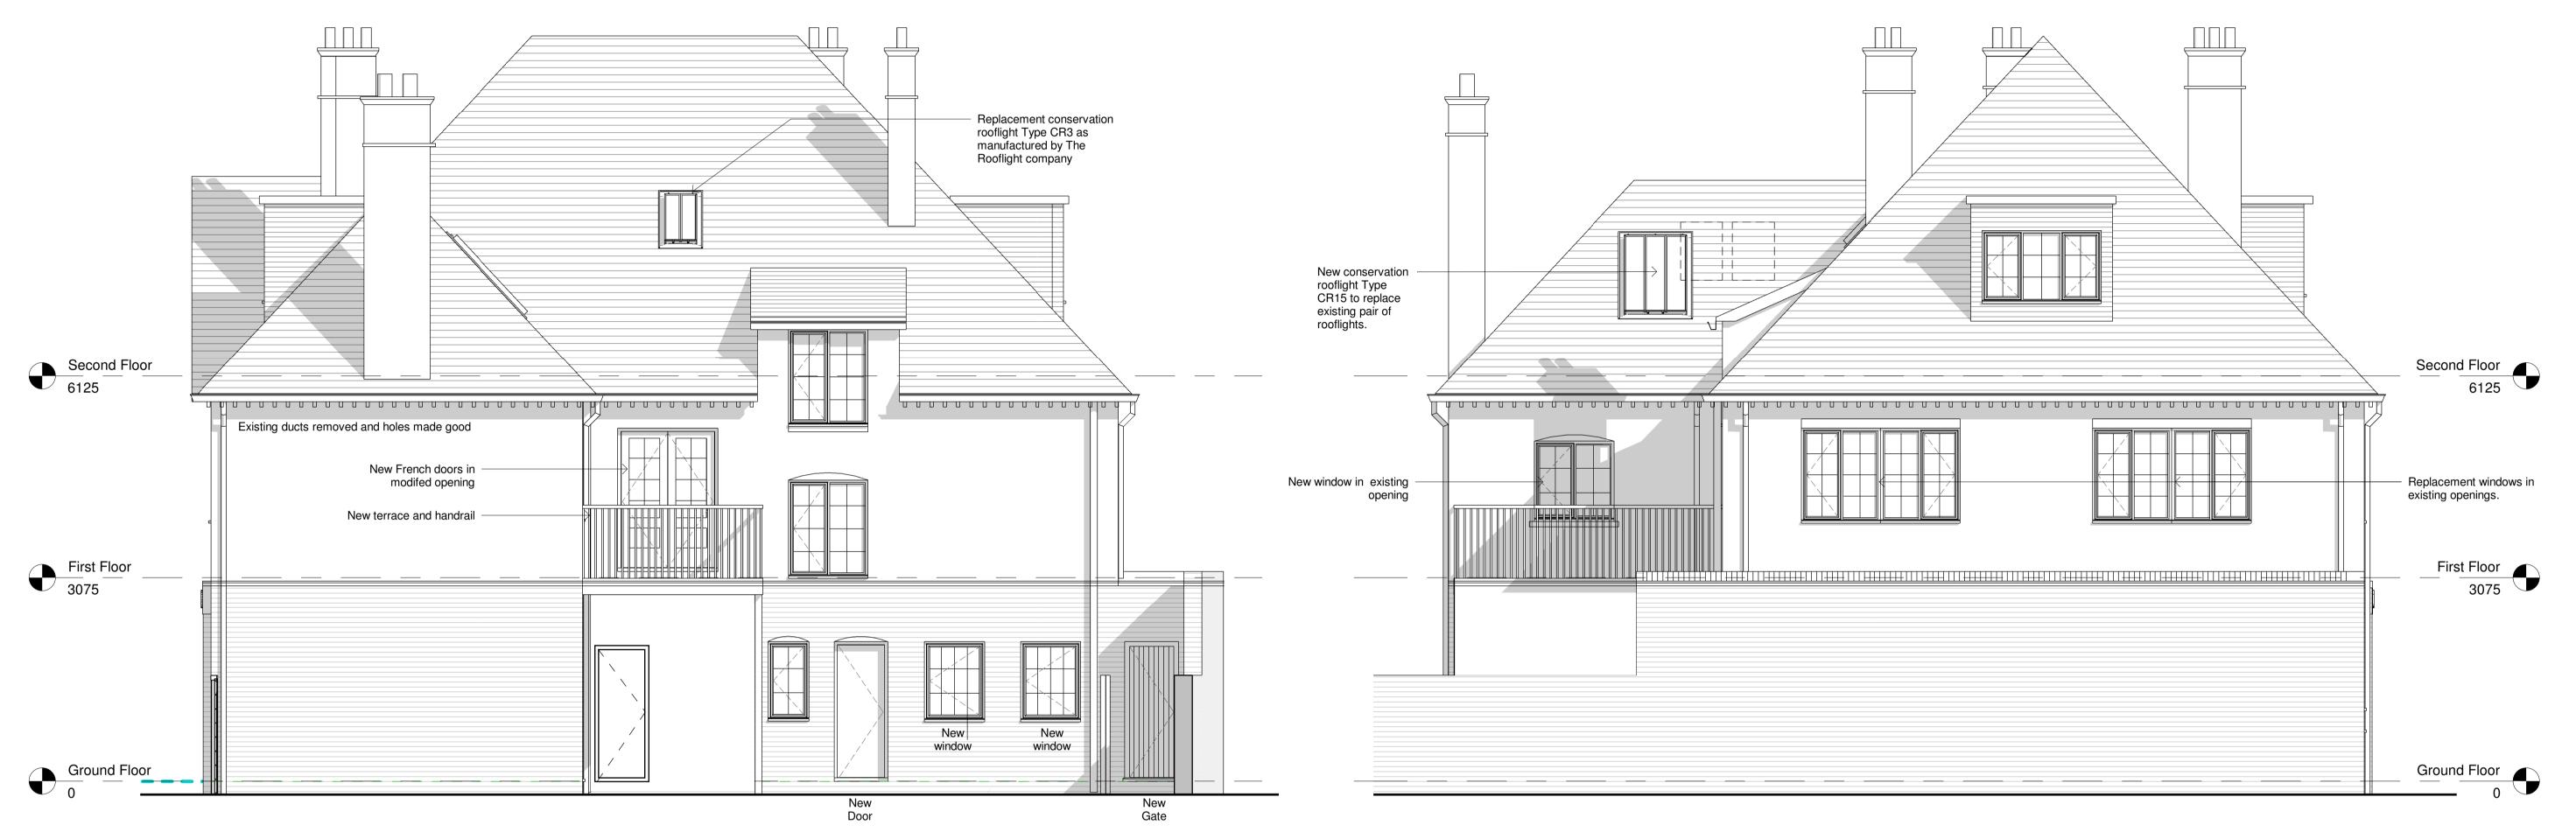

**Proposed West Elevation** 1:50

**Proposed South Elevation** 1:50

| Rev  | Revision Description                                 | Greenspace Architects Ltd The Old Town Hall |    |          |  |
|------|------------------------------------------------------|---------------------------------------------|----|----------|--|
| Da., | and west elevations swapped to other sheet;          | D                                           | •  | Data     |  |
| Α    | Projecting balconies and terrace added; north        | KS                                          | jb | 20/06/18 |  |
| В    | Balconies amended                                    | JB                                          | ks | 05/03/19 |  |
| С    | French door removed and window introduced            | JB                                          | ks | 12/03/19 |  |
| D    | Rooflights Amended                                   | JB                                          | ks | 16/07/19 |  |
| E    | Chimney breast retained and juliet balconoes omitted | JB                                          | KS | 12/09/19 |  |

Shropshire SY12 0EP Tel 44(0)1691 623889 greenspace@greenspacearchitects.co.uk web: www.greenspacearchitects.co.uk

The Old King's Head, Hampton Wick

Proposed West & South Elevations

| Scale @ A1        | Scale @ A3 | Drawn I | Ву       | Checked | Ву  | Date   |
|-------------------|------------|---------|----------|---------|-----|--------|
| 1:50              | 1:100      | KS      |          | ge      |     | 14/05/ |
|                   | Job No.    |         | Sheet No | ).      | Rev | ·.     |
| Drawing<br>Number | 18-20      |         | A105     |         | F   |        |