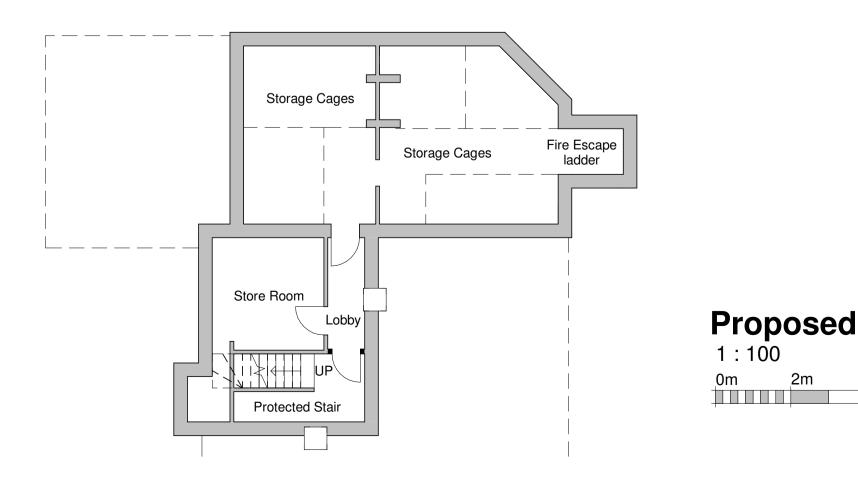

# Proposed Basement Floor Plan 1:100

X:\SERVER\Greenspace Jobs 2018\18-20 The Old Kings Head, Hampton Wick\2.0 Architectural drawings\2.2 Models\