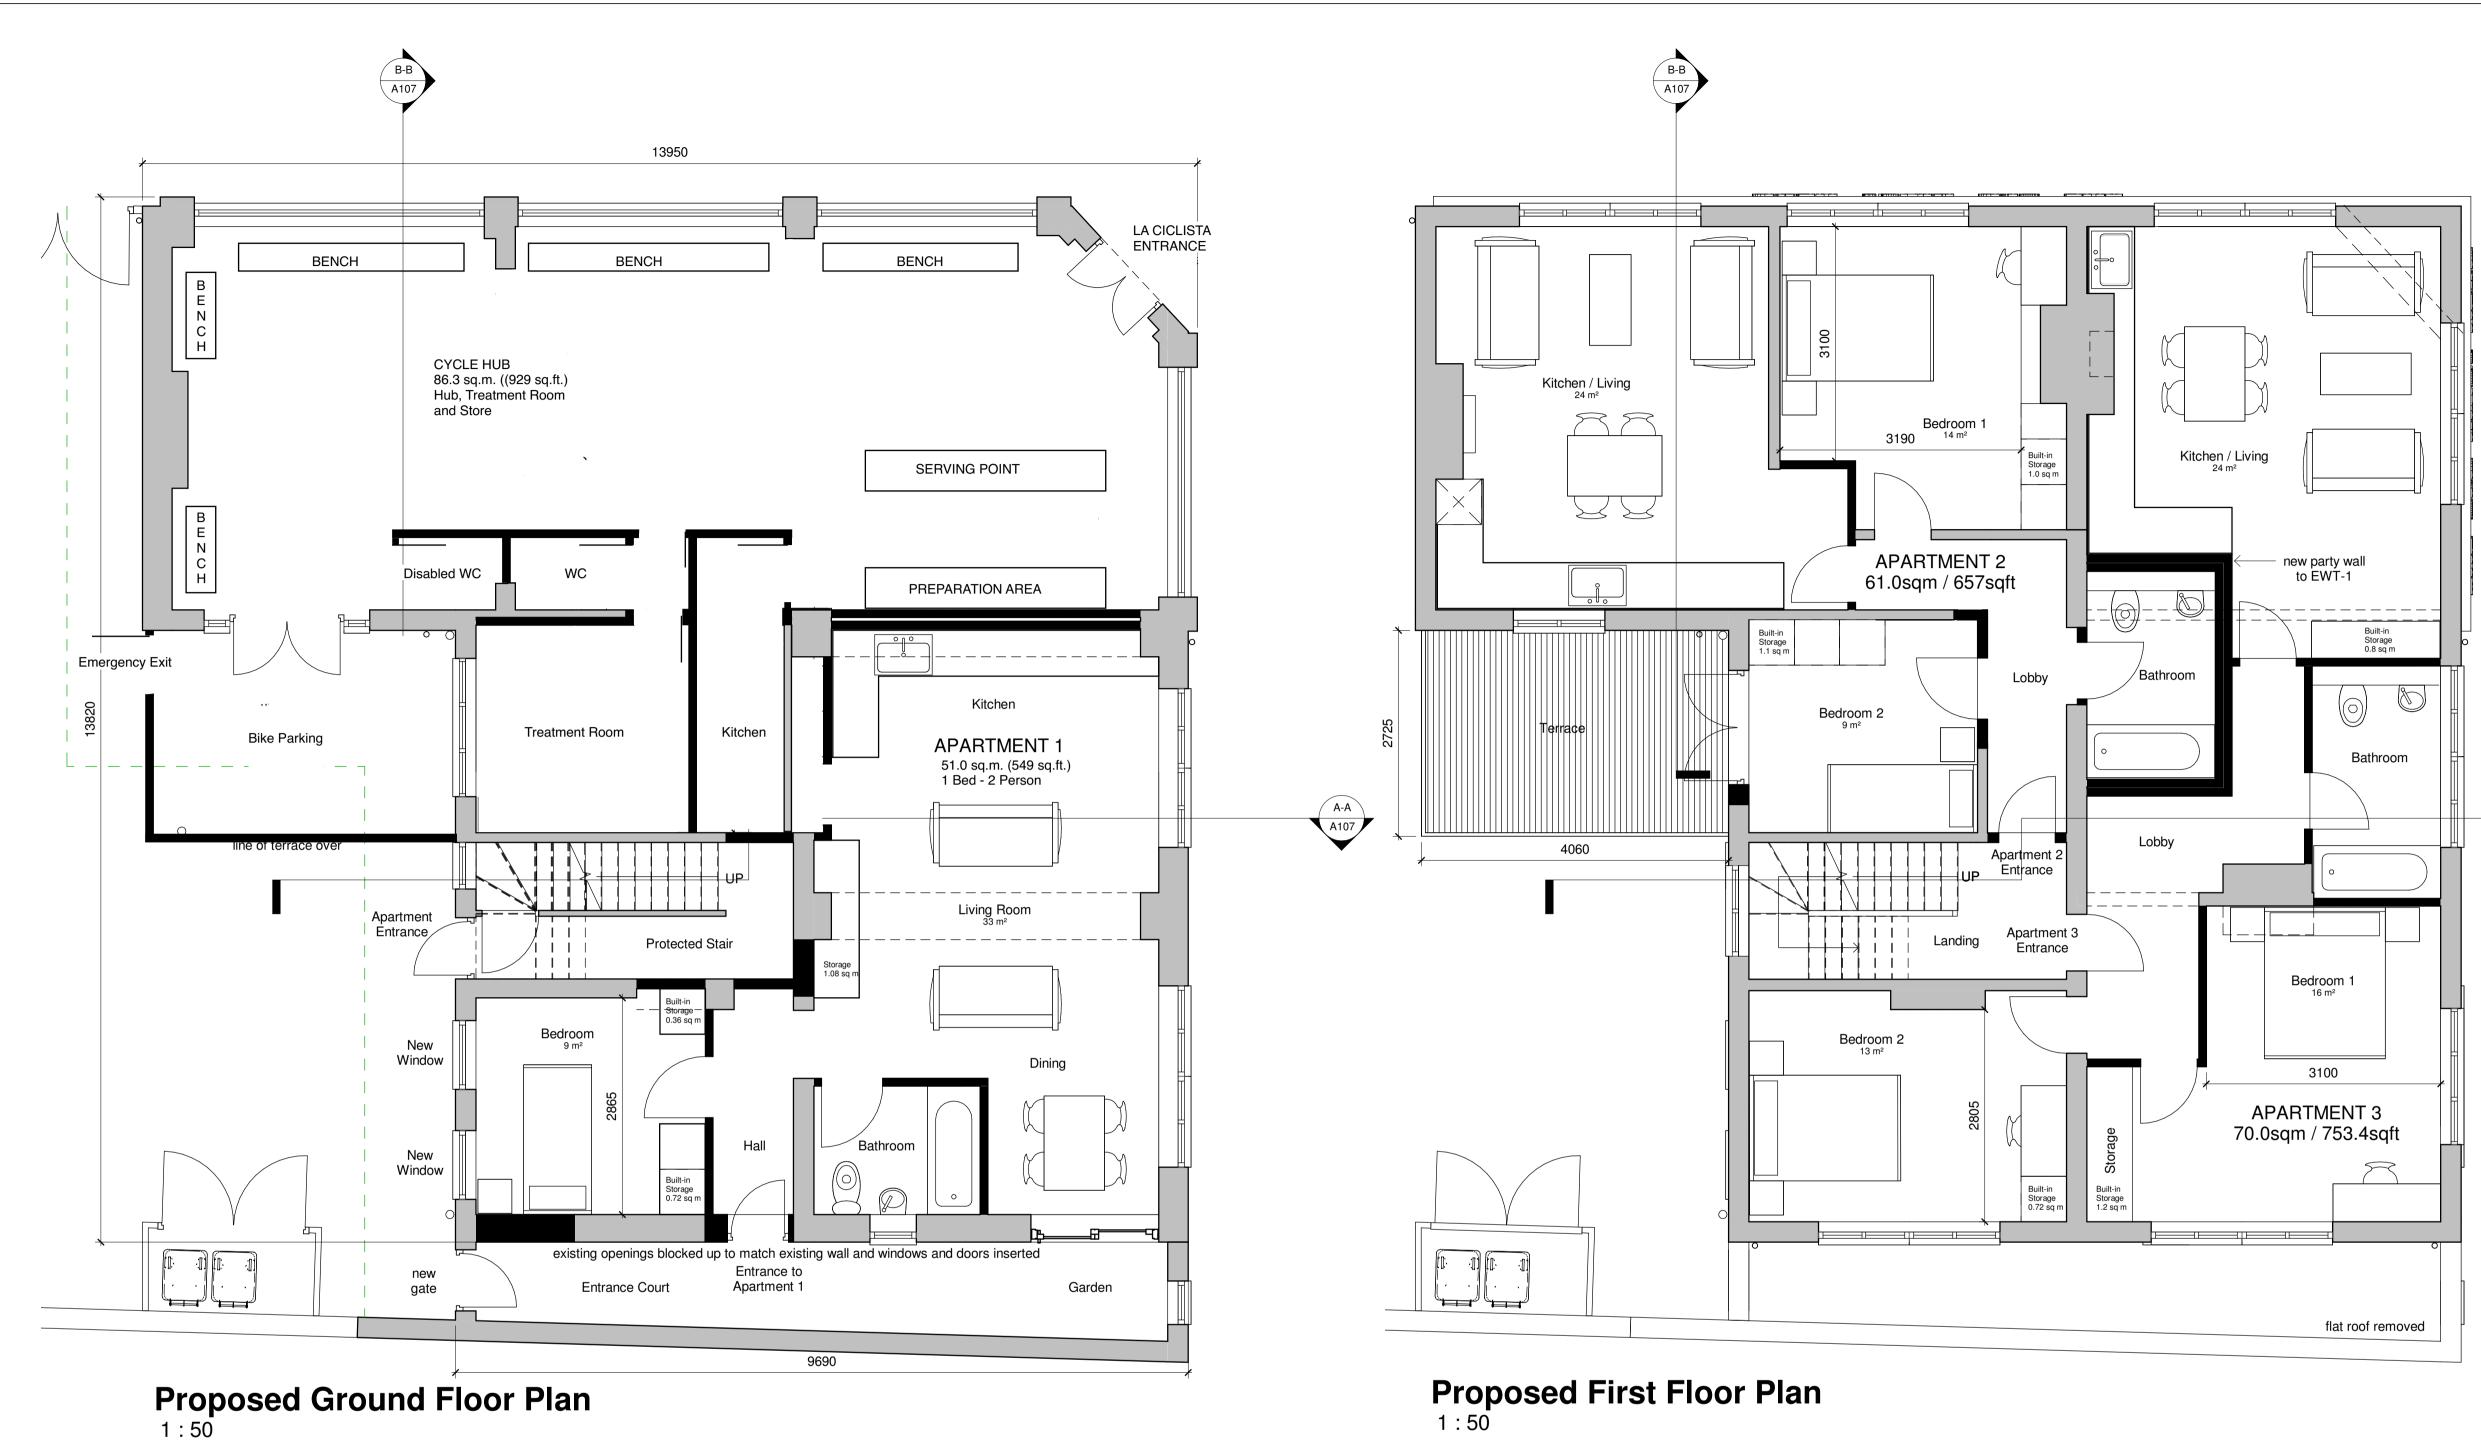

## Space Standards (THS in brackets)

| Apartment 1 - One-b   | ed - 2 Pers | on                        |
|-----------------------|-------------|---------------------------|
| Gross Internal Area   | 52.1 sqm    | (52)                      |
| Kitchen/Dining/Living | 33.0 sqm    | (24)                      |
| Bedroom 1 (Double)    | 12.0 sam    | (11.5)                    |
| Built-in Storage Area | 2.88 sqm    | (2)                       |
| Built-in Storage Area | 2.88 sqm    | (2)                       |
|                       |             |                           |
| Apartment 2 - Two-b   | ed - 3 Pers | on                        |
| Cuese Internel Area   | C1 O a a ma | $(\mathbf{C} \mathbf{I})$ |

| Gross Internal Area   | 61.0 sqm | (61)   |
|-----------------------|----------|--------|
| Kitchen/Dining/Living | 24.0 sqm | (24)   |
| Bedroom 1             | 14.0 sqm | (11.5) |
| Bedroom 2             | 9.0 sqm  | (7.5)  |
| Built-in Storage Area | 2.1 sqm  | (2)    |
|                       |          |        |

### Apartment 3 - Two-bed - 4 Person

| Gross Internal Area   | 70.0 sqm | · · ·  |
|-----------------------|----------|--------|
| Kitchen/Dining/Living | 24.0 sqm |        |
| Bedroom 1             | 16.0 sqm | · · ·  |
| Bedroom 2             | 13.0 sqm | (11.5) |
| Built-in Storage Area | 2.7 sqm  | (2)    |
|                       |          |        |