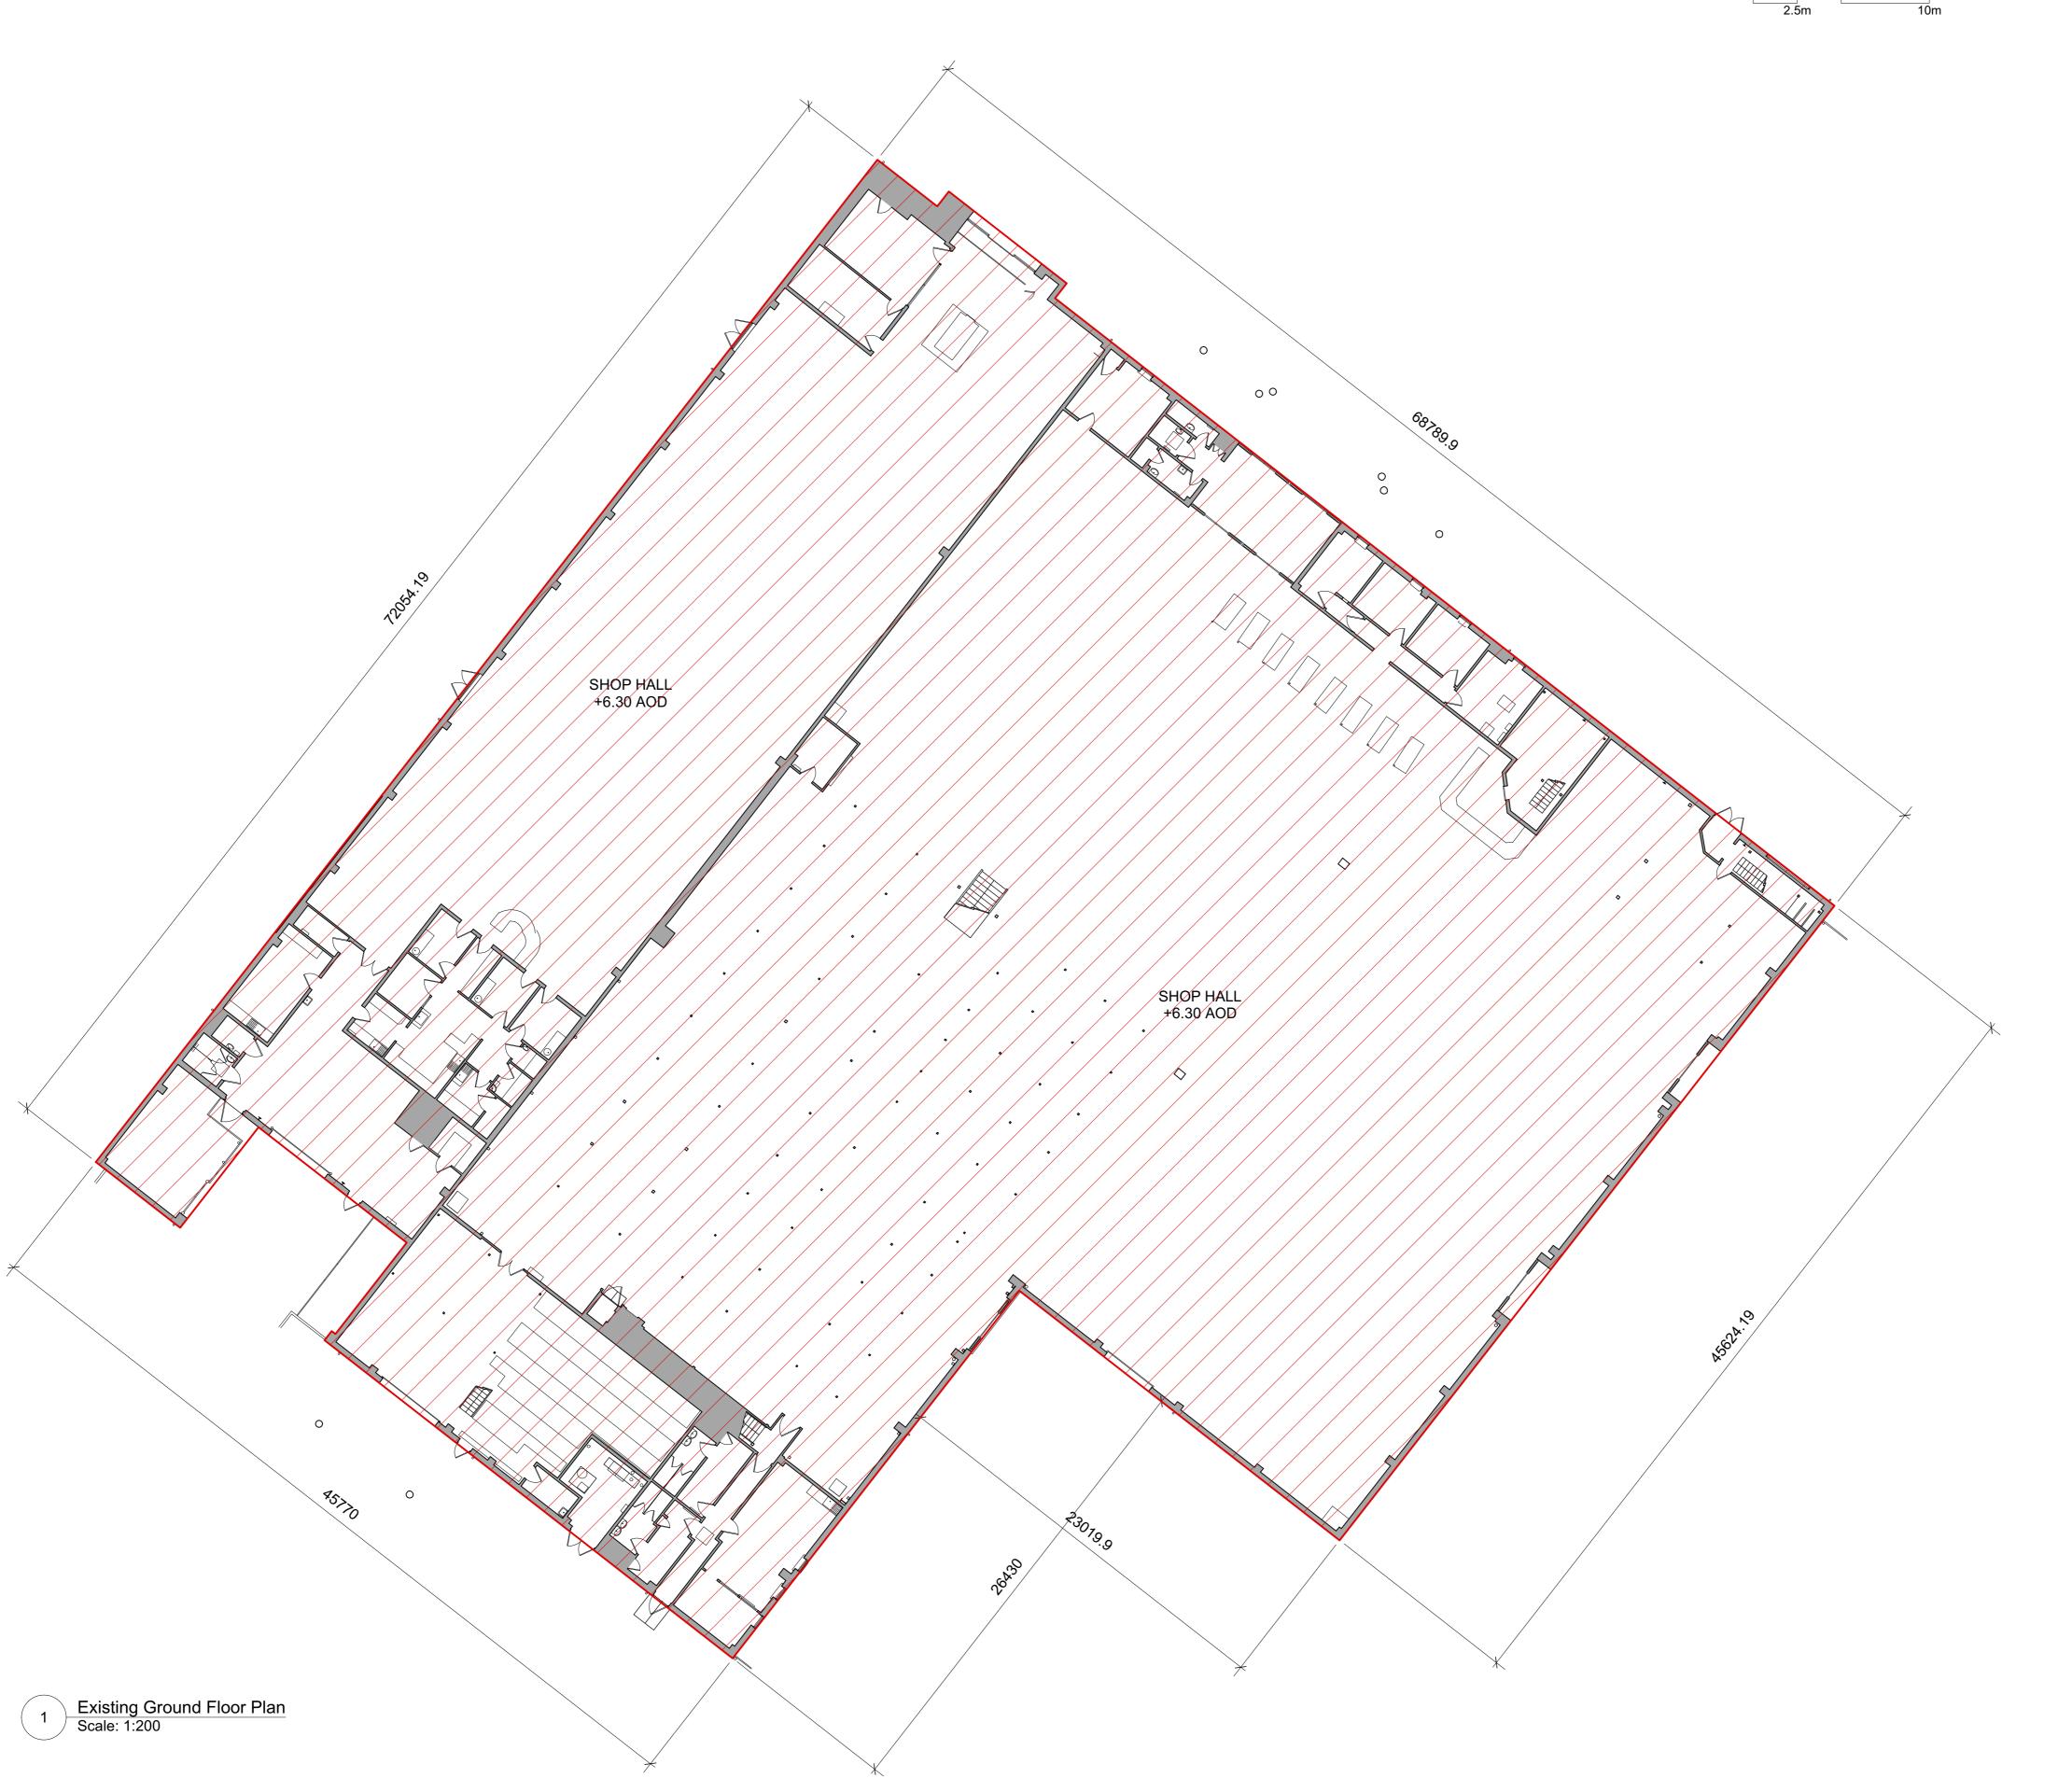

**Avanton** 

Project title

A3004

**Manor Road Richmond** 

Drawing title

**Ground Floor Existing Demolition Drawings** 

Scale @ A1 size

1:200