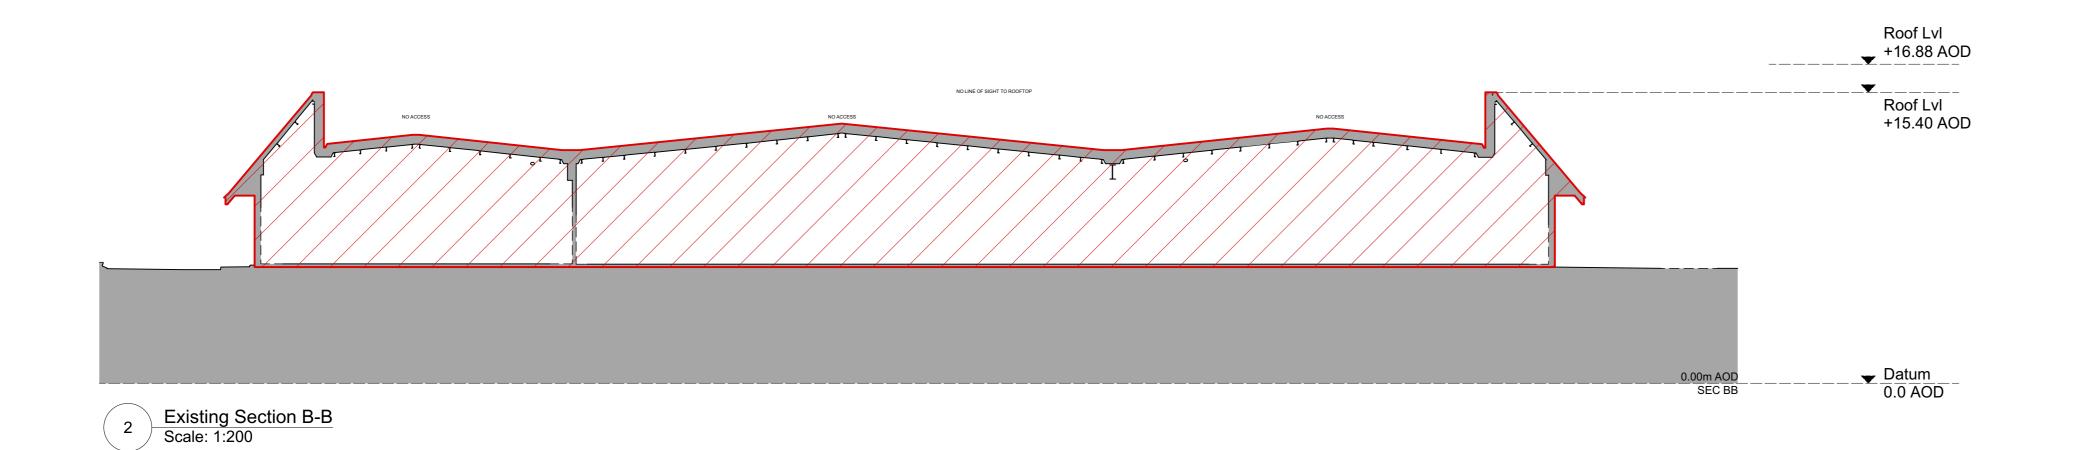

**Avanton** 

Project title A3004

**Manor Road Richmond** 

Drawing title

**Sections Existing Demolition Drawings** 

Scale @ A1 size

Feb '19 1:200

Drawing No