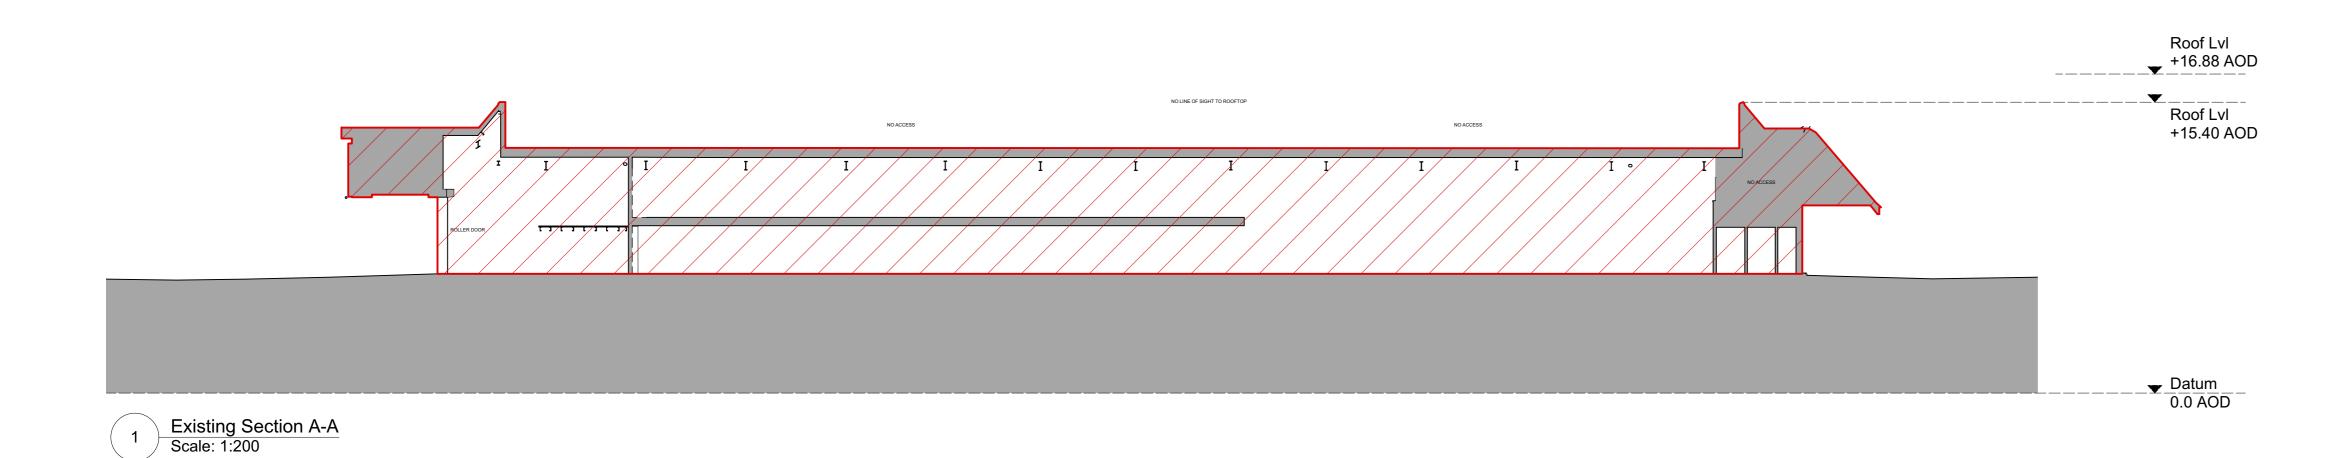

**Avanton** 

Project title A3004

**Manor Road Richmond** 

Drawing title

**Sections Existing Demolition Drawings** 

Scale @ A1 size

Feb '19 1:200

Drawing No