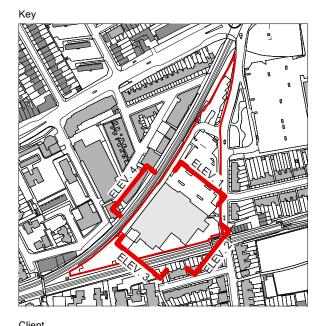

Existing Southeast Elevation
Scale: 1:200

General notes

All setting out must be checked on site
All levels must be checked on site and refer to
Ordnance Datum Newlyn unless alternative Datum given All fixings and weatherings must be checked on site All dimensions must be checked on site

> Subject to survey, consultation and approval from all statutory Authorities Revision Status: P=Preliminary C=Contract

© 2019 Assael Architecture Limited

Assael Architecture Limited has prepared this document in accordance with the instructions of the Client under the agreed Terms of Appointment. This document is for the sole and specific use of the Client and Assael Architecture shall not be responsible for any use of its contents for any purpose other than that for which it was prepared and provided. Should the Client require to pass electronic copies of the document to other parties, this should be for co-ordination purposes only, the whole of the file should be so copied, but no professional liability or warranty shall be extended to other parties by Assael Architecture in this connection without the explicit written agreement thereto by Assael Architecture Limited. Drawing notes

**Avanton** 

Project title

A3004

**Manor Road Richmond** 

Drawing title

**Elevations Existing Demolition Drawings** 

Scale @ A1 size

Feb '19 1:200