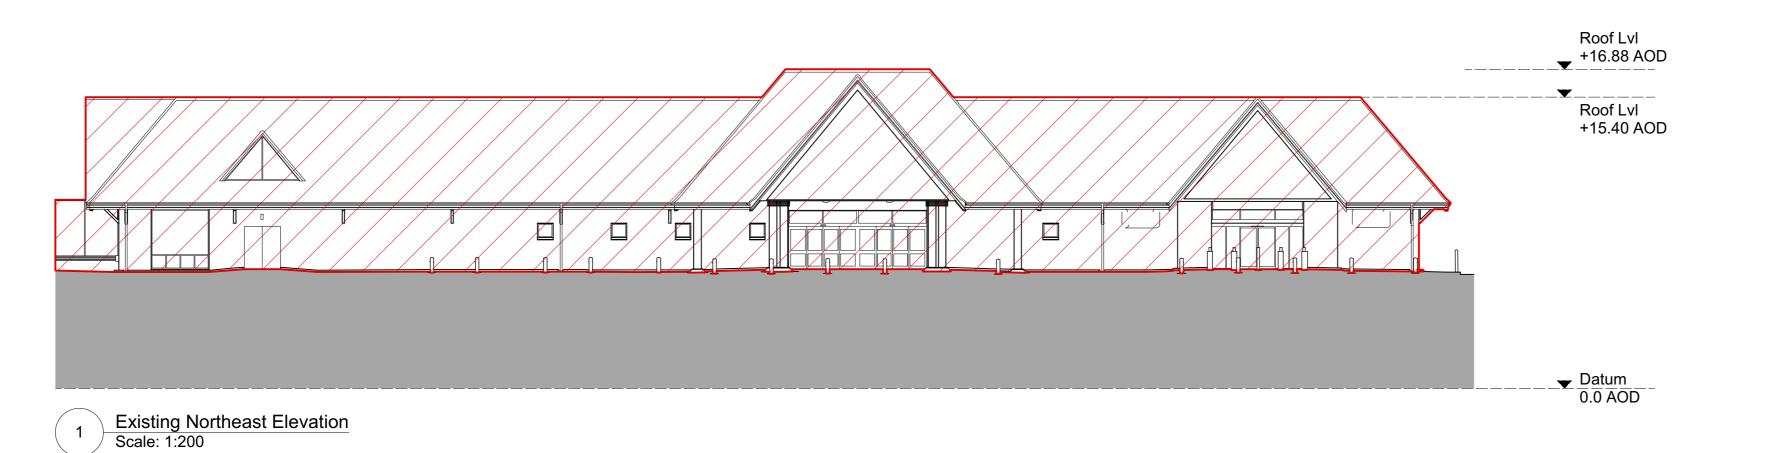

Existing Southeast Elevation
Scale: 1:200

General notes

All setting out must be checked on site
All levels must be checked on site and refer to
Ordnance Datum Newlyn unless alternative Datum given All fixings and weatherings must be checked on site All dimensions must be checked on site