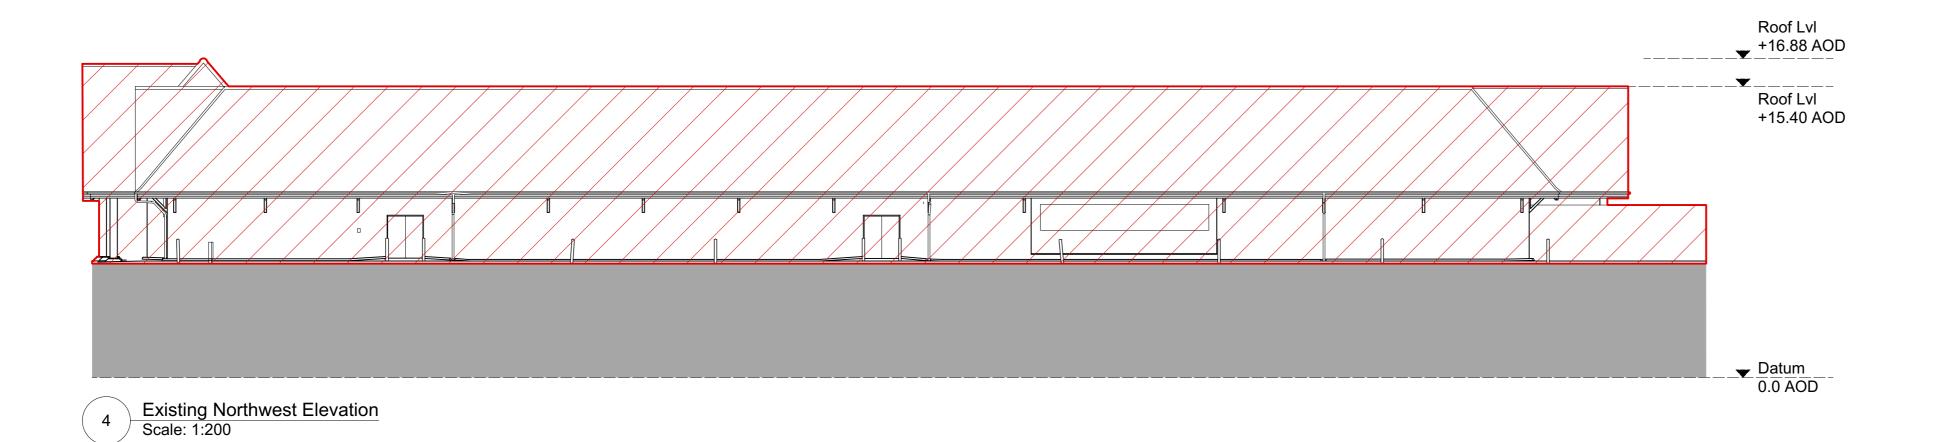

Existing Southeast Elevation
Scale: 1:200

General notes

All setting out must be checked on site
All levels must be checked on site and refer to
Ordnance Datum Newlyn unless alternative Datum given All fixings and weatherings must be checked on site All dimensions must be checked on site