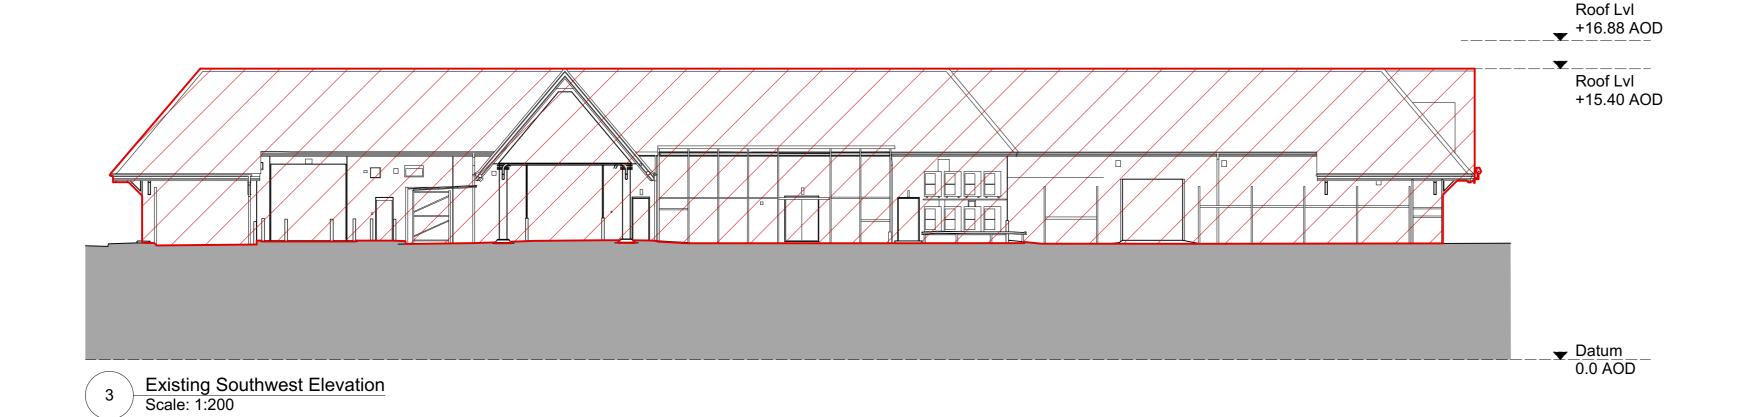

Existing Southeast Elevation
Scale: 1:200

General notes

All setting out must be checked on site
All levels must be checked on site and refer to
Ordnance Datum Newlyn unless alternative Datum given All fixings and weatherings must be checked on site All dimensions must be checked on site