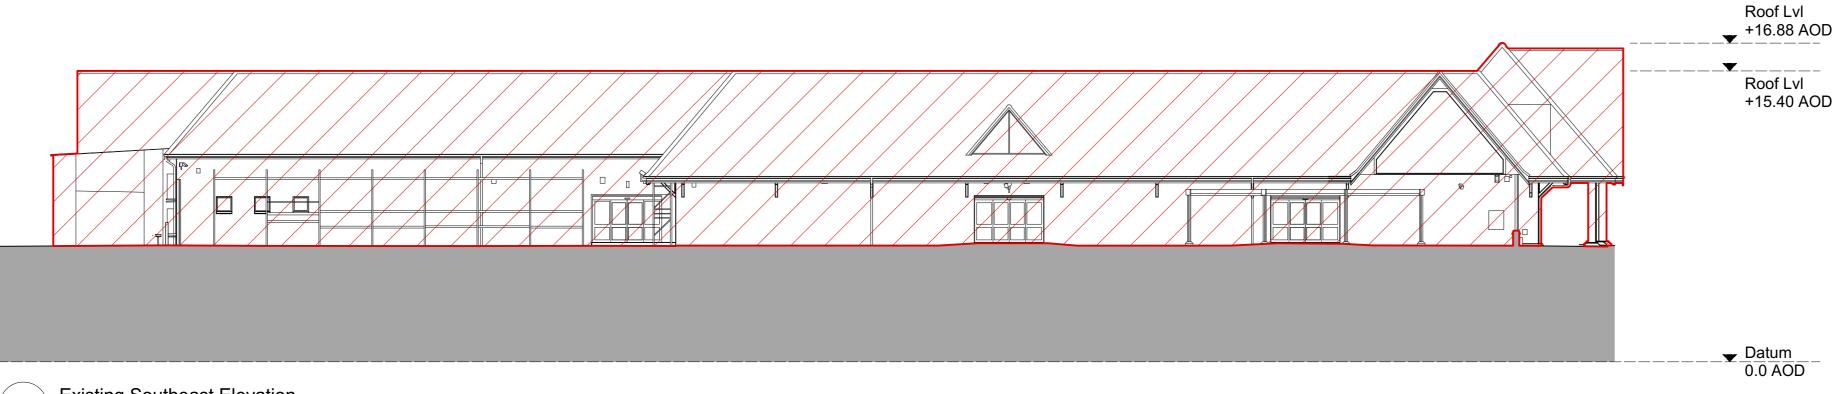

Existing Southeast Elevation
Scale: 1:200

General notes

All setting out must be checked on site
All levels must be checked on site and refer to
Ordnance Datum Newlyn unless alternative Datum given All fixings and weatherings must be checked on site All dimensions must be checked on site