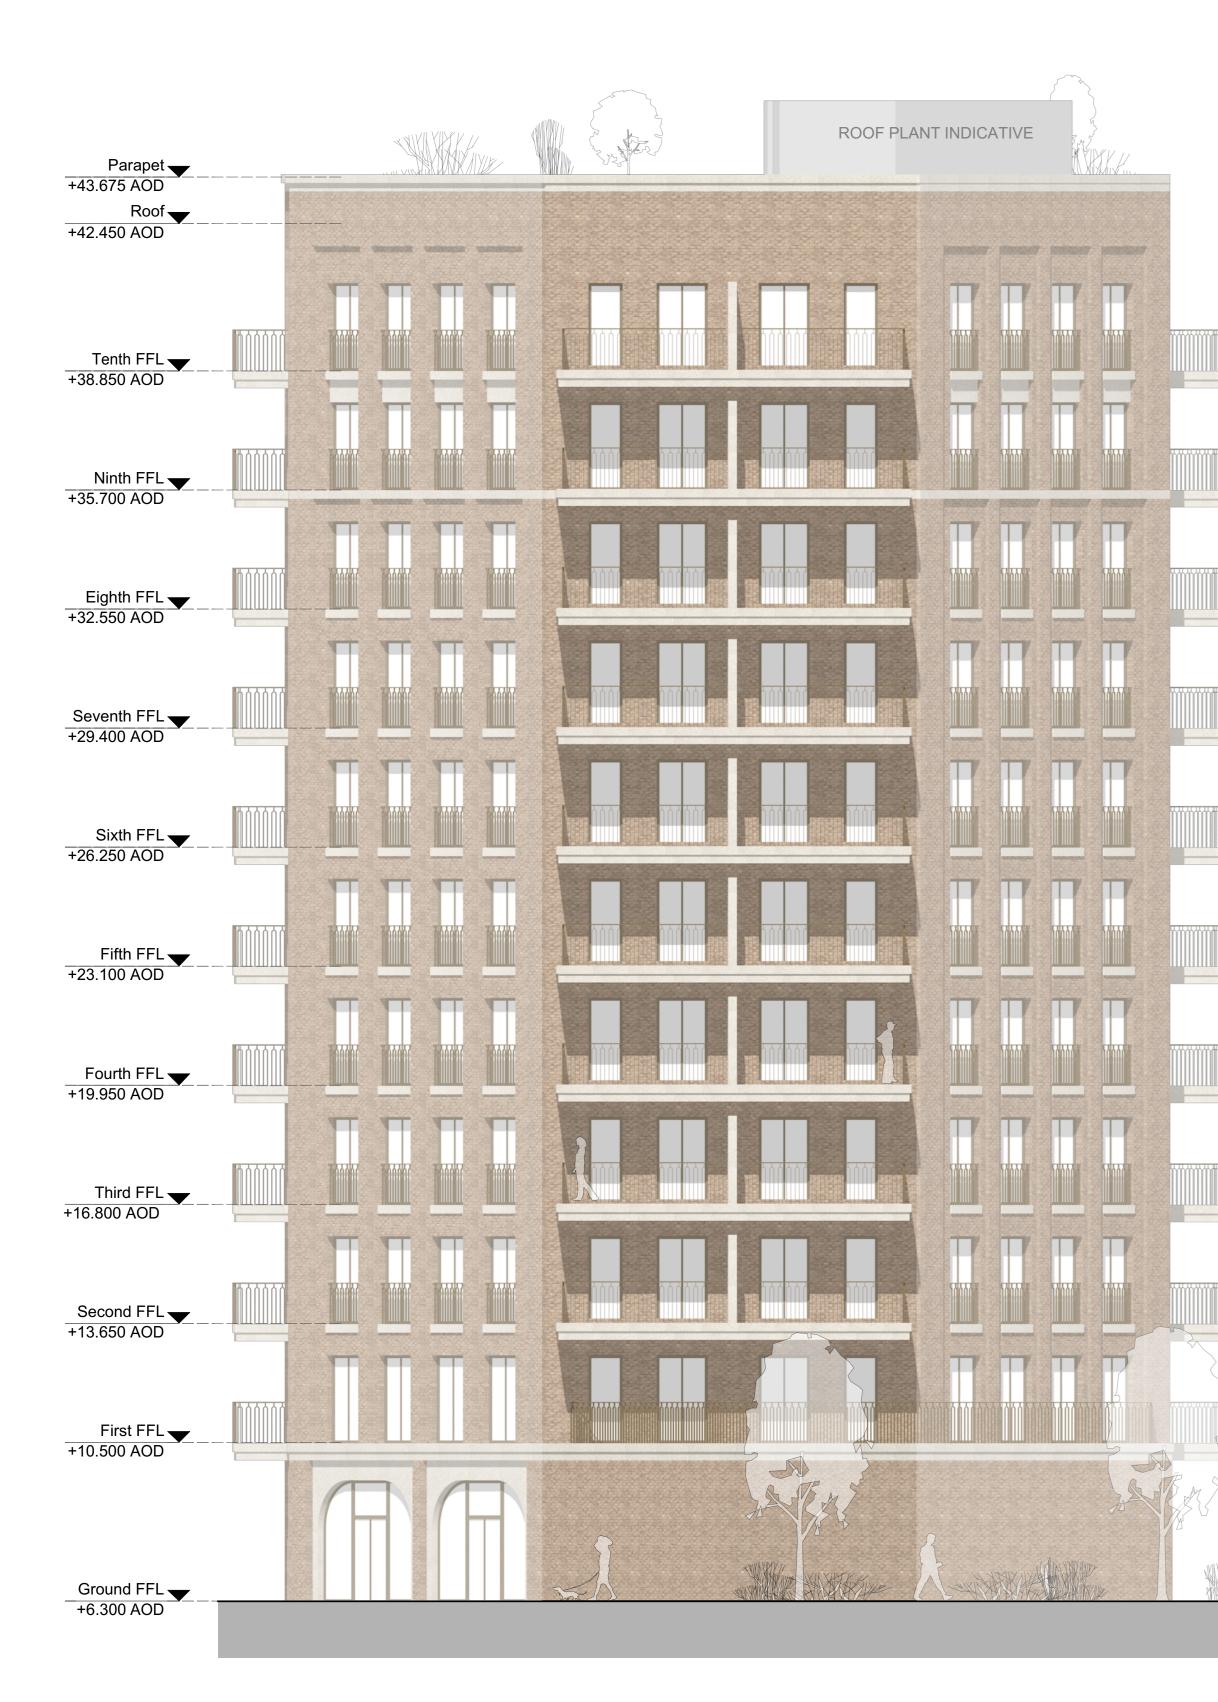

## North East and East Elevation **Block B Elevations**

Scale @ A1 size Date

July '20

Drawing N<sup>o</sup>

Status & Revision

1:100

MNR-AA-BLB-ZZ-DR-A-4200

**R7** 