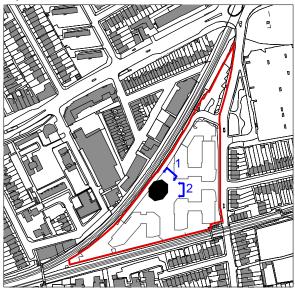

agreement thereto by Assael Architecture Limited.

Drawing notes

## Electronic file reference MNR-AA-BLB-ZZ-DR-A-4200

| Status R: | Revision |  |
|-----------|----------|--|

| 1 | For Information | 19/12/18 | сс | НВ |  |
|---|-----------------|----------|----|----|--|
| 2 | Planning Issue  | 08/02/19 | сс | HB |  |
| 3 | For Information | 30/10/19 | TP | HB |  |
| 4 | Planning Issue  | 20/11/19 | СС | HB |  |
| 5 | Design Freeze   | 17/07/20 | JM | JL |  |
| 6 | Planning Issue  | 30/07/20 | TP | HB |  |
| 7 | For Planning    | 03/11/21 | JL | HB |  |
|   |                 |          |    |    |  |

Date DRN CHK CDM



 $\boxtimes$ The purpose of the information on this Planning Information Comment All information on this drawing is not for Client approval Client approval Construction



Client

## Avanton

## Project title

A3004 Manor Road Richmond Drawing title

## North East and East Elevation **Block B Elevations**

Scale @ A1 size Date

July '20

Drawing N<sup>o</sup>

Status & Revision

1:100

MNR-AA-BLB-ZZ-DR-A-4200

**R7** 



Assael Architecture Limited 123 Upper Richmond Road London SW15 2TL

🖬 info@assael.co.uk

🚯 www.assael.co.uk

C