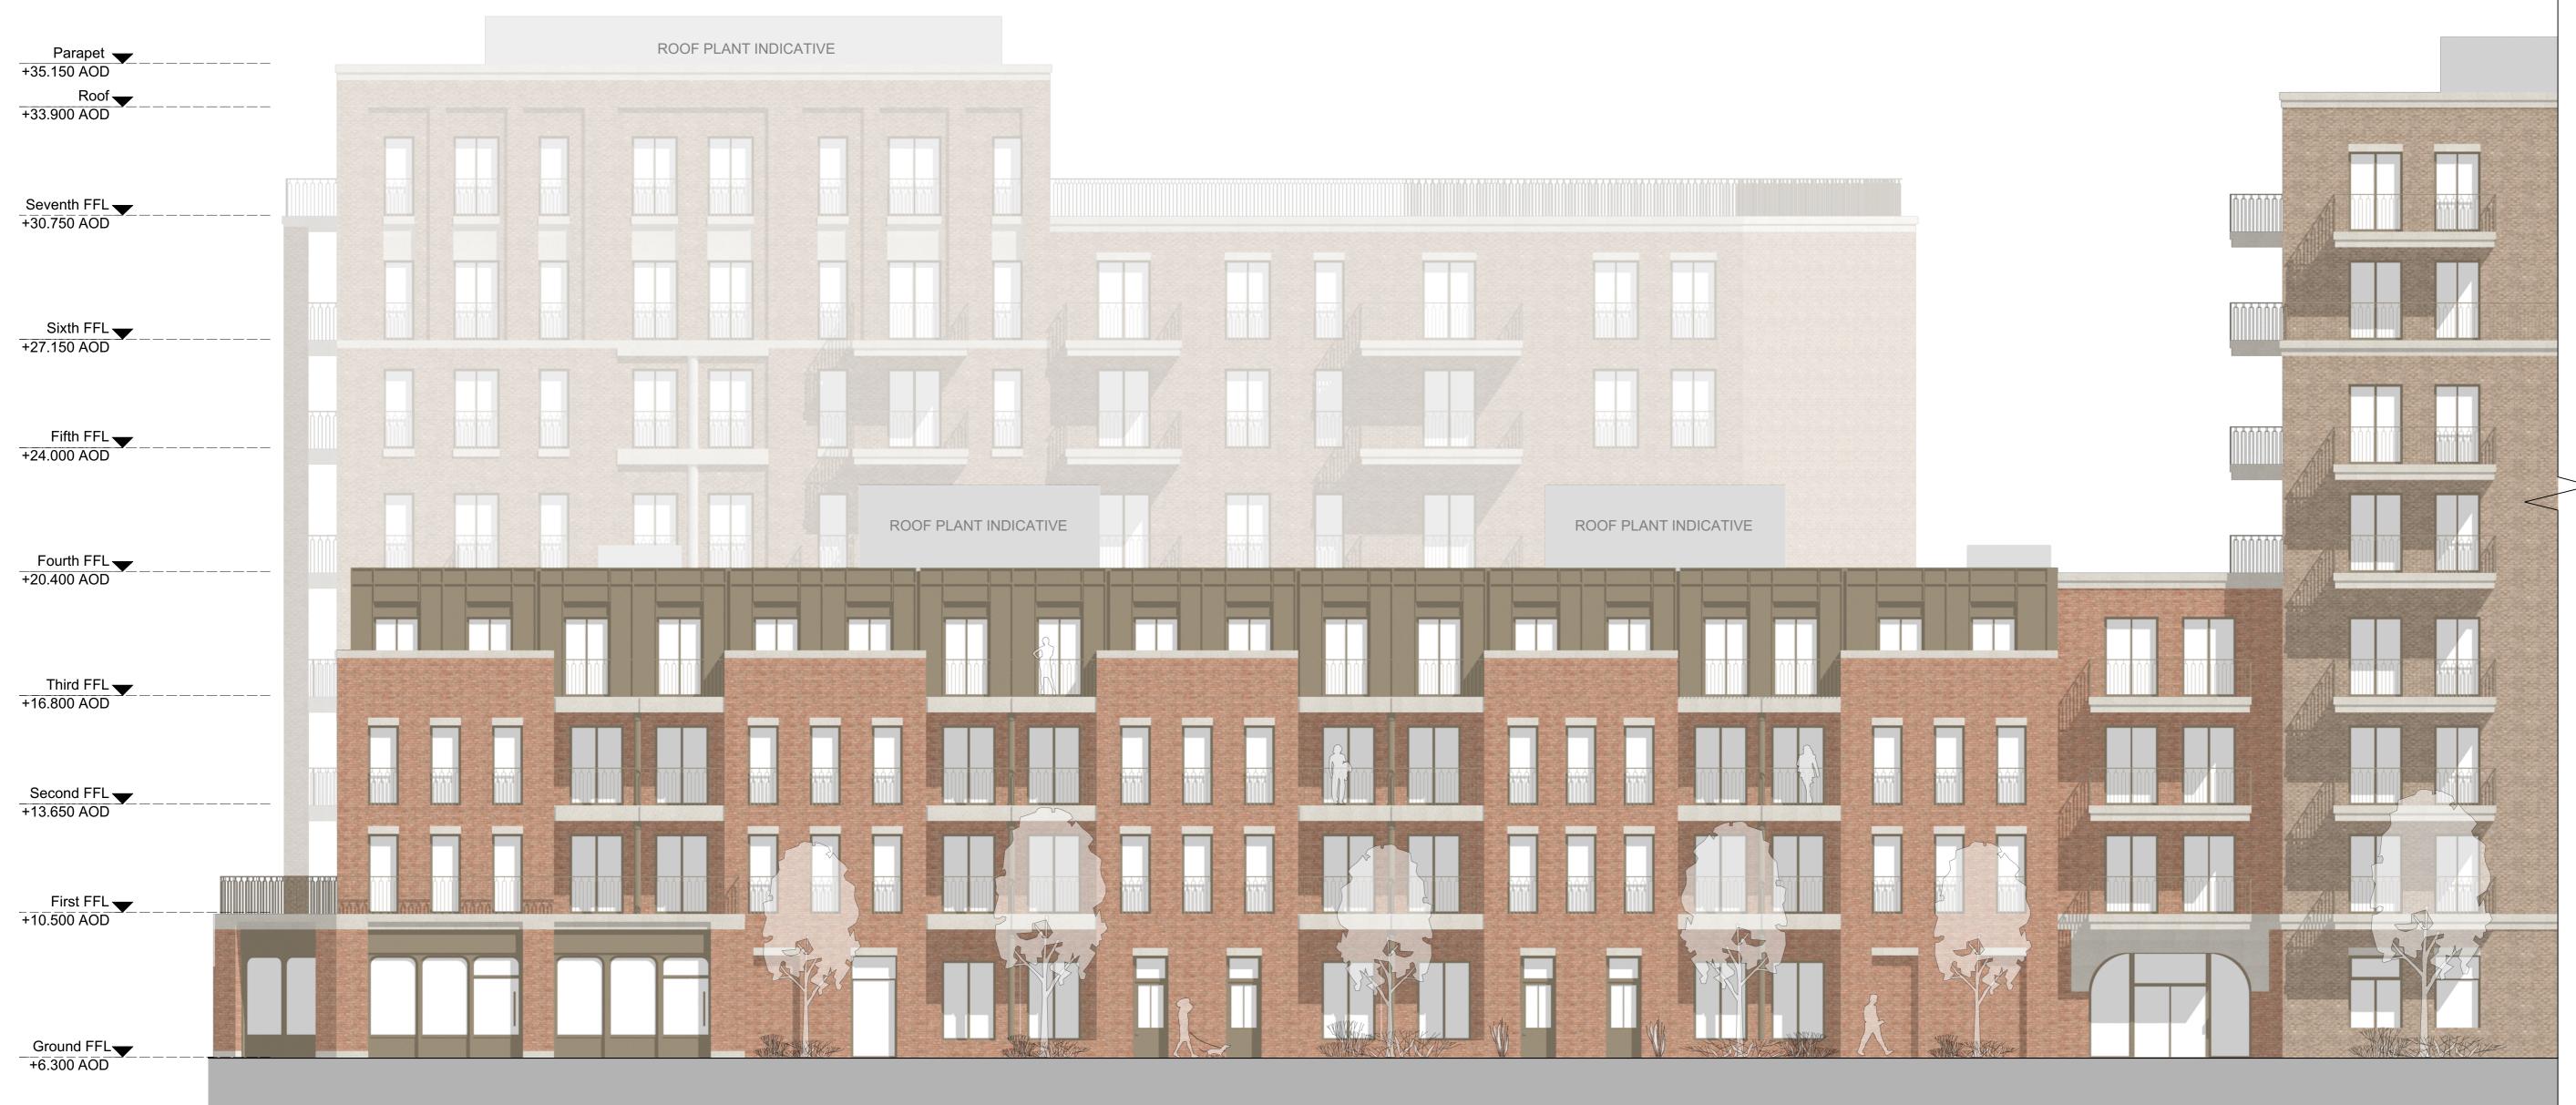

2

**Block A East Elevation** Scale: 1:100

General notes

All setting out must be checked on site All levels must be checked on site and refer to Ordnance Datum Newlyn unless alternative Datum given All fixings and weatherings must be checked on site All dimensions must be checked on site This drawing must not be scaled

## Project title

Drawing title

A3004 Manor Road Richmond

**Block A Elevations** East Elevation

Scale @ A1 size

July '20

Date

Drawing N<sup>o</sup>

1:100

MNR-AA-BLA-ZZ-DR-A-4101

Status & Revision **R7** 

Assael

 $\times$ 

Assael Architecture Limited 123 Upper Richmond Road London SW15 2TL

🖬 info@assael.co.uk

🚯 www.assael.co.uk