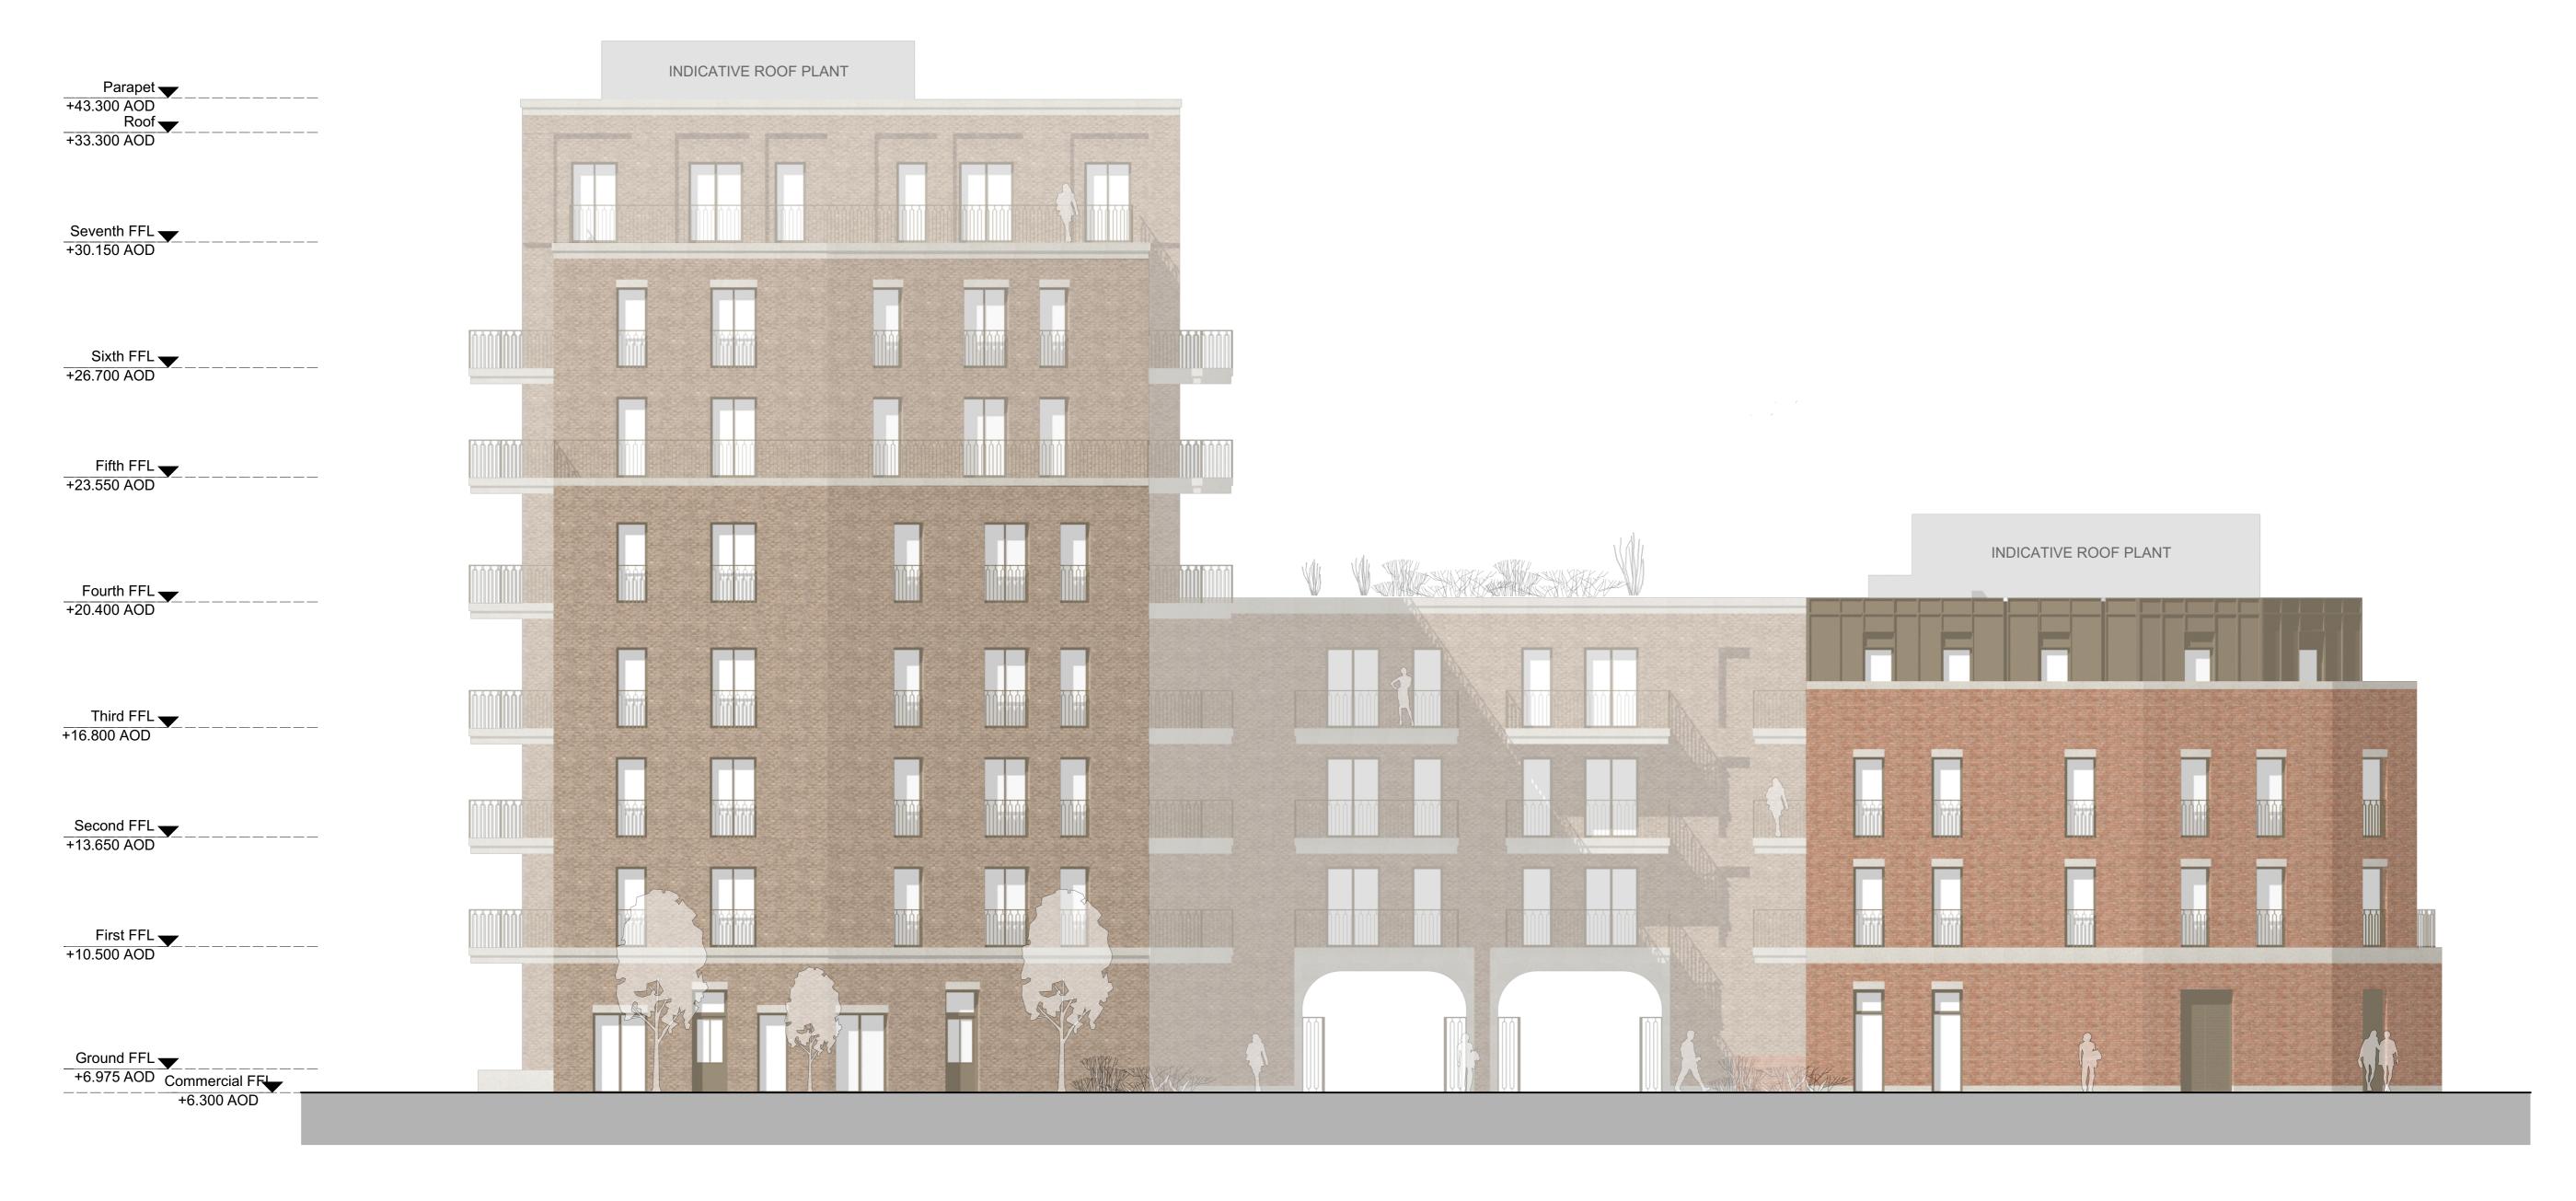

Block D South Elevation Scale: 1:100

General notes

10m

0m

1m

3m

All setting out must be checked on site All levels must be checked on site and refer to Ordnance Datum Newlyn unless alternative Datum given All fixings and weatherings must be checked on site All dimensions must be checked on site This drawing must not be scaled

# South Elevation **Block D Elevations**

Scale @ A1 size

July '20

Date

Drawing N°

Status & Revision

1:100

MNR-AA-BLD-ZZ-DR-A-4402