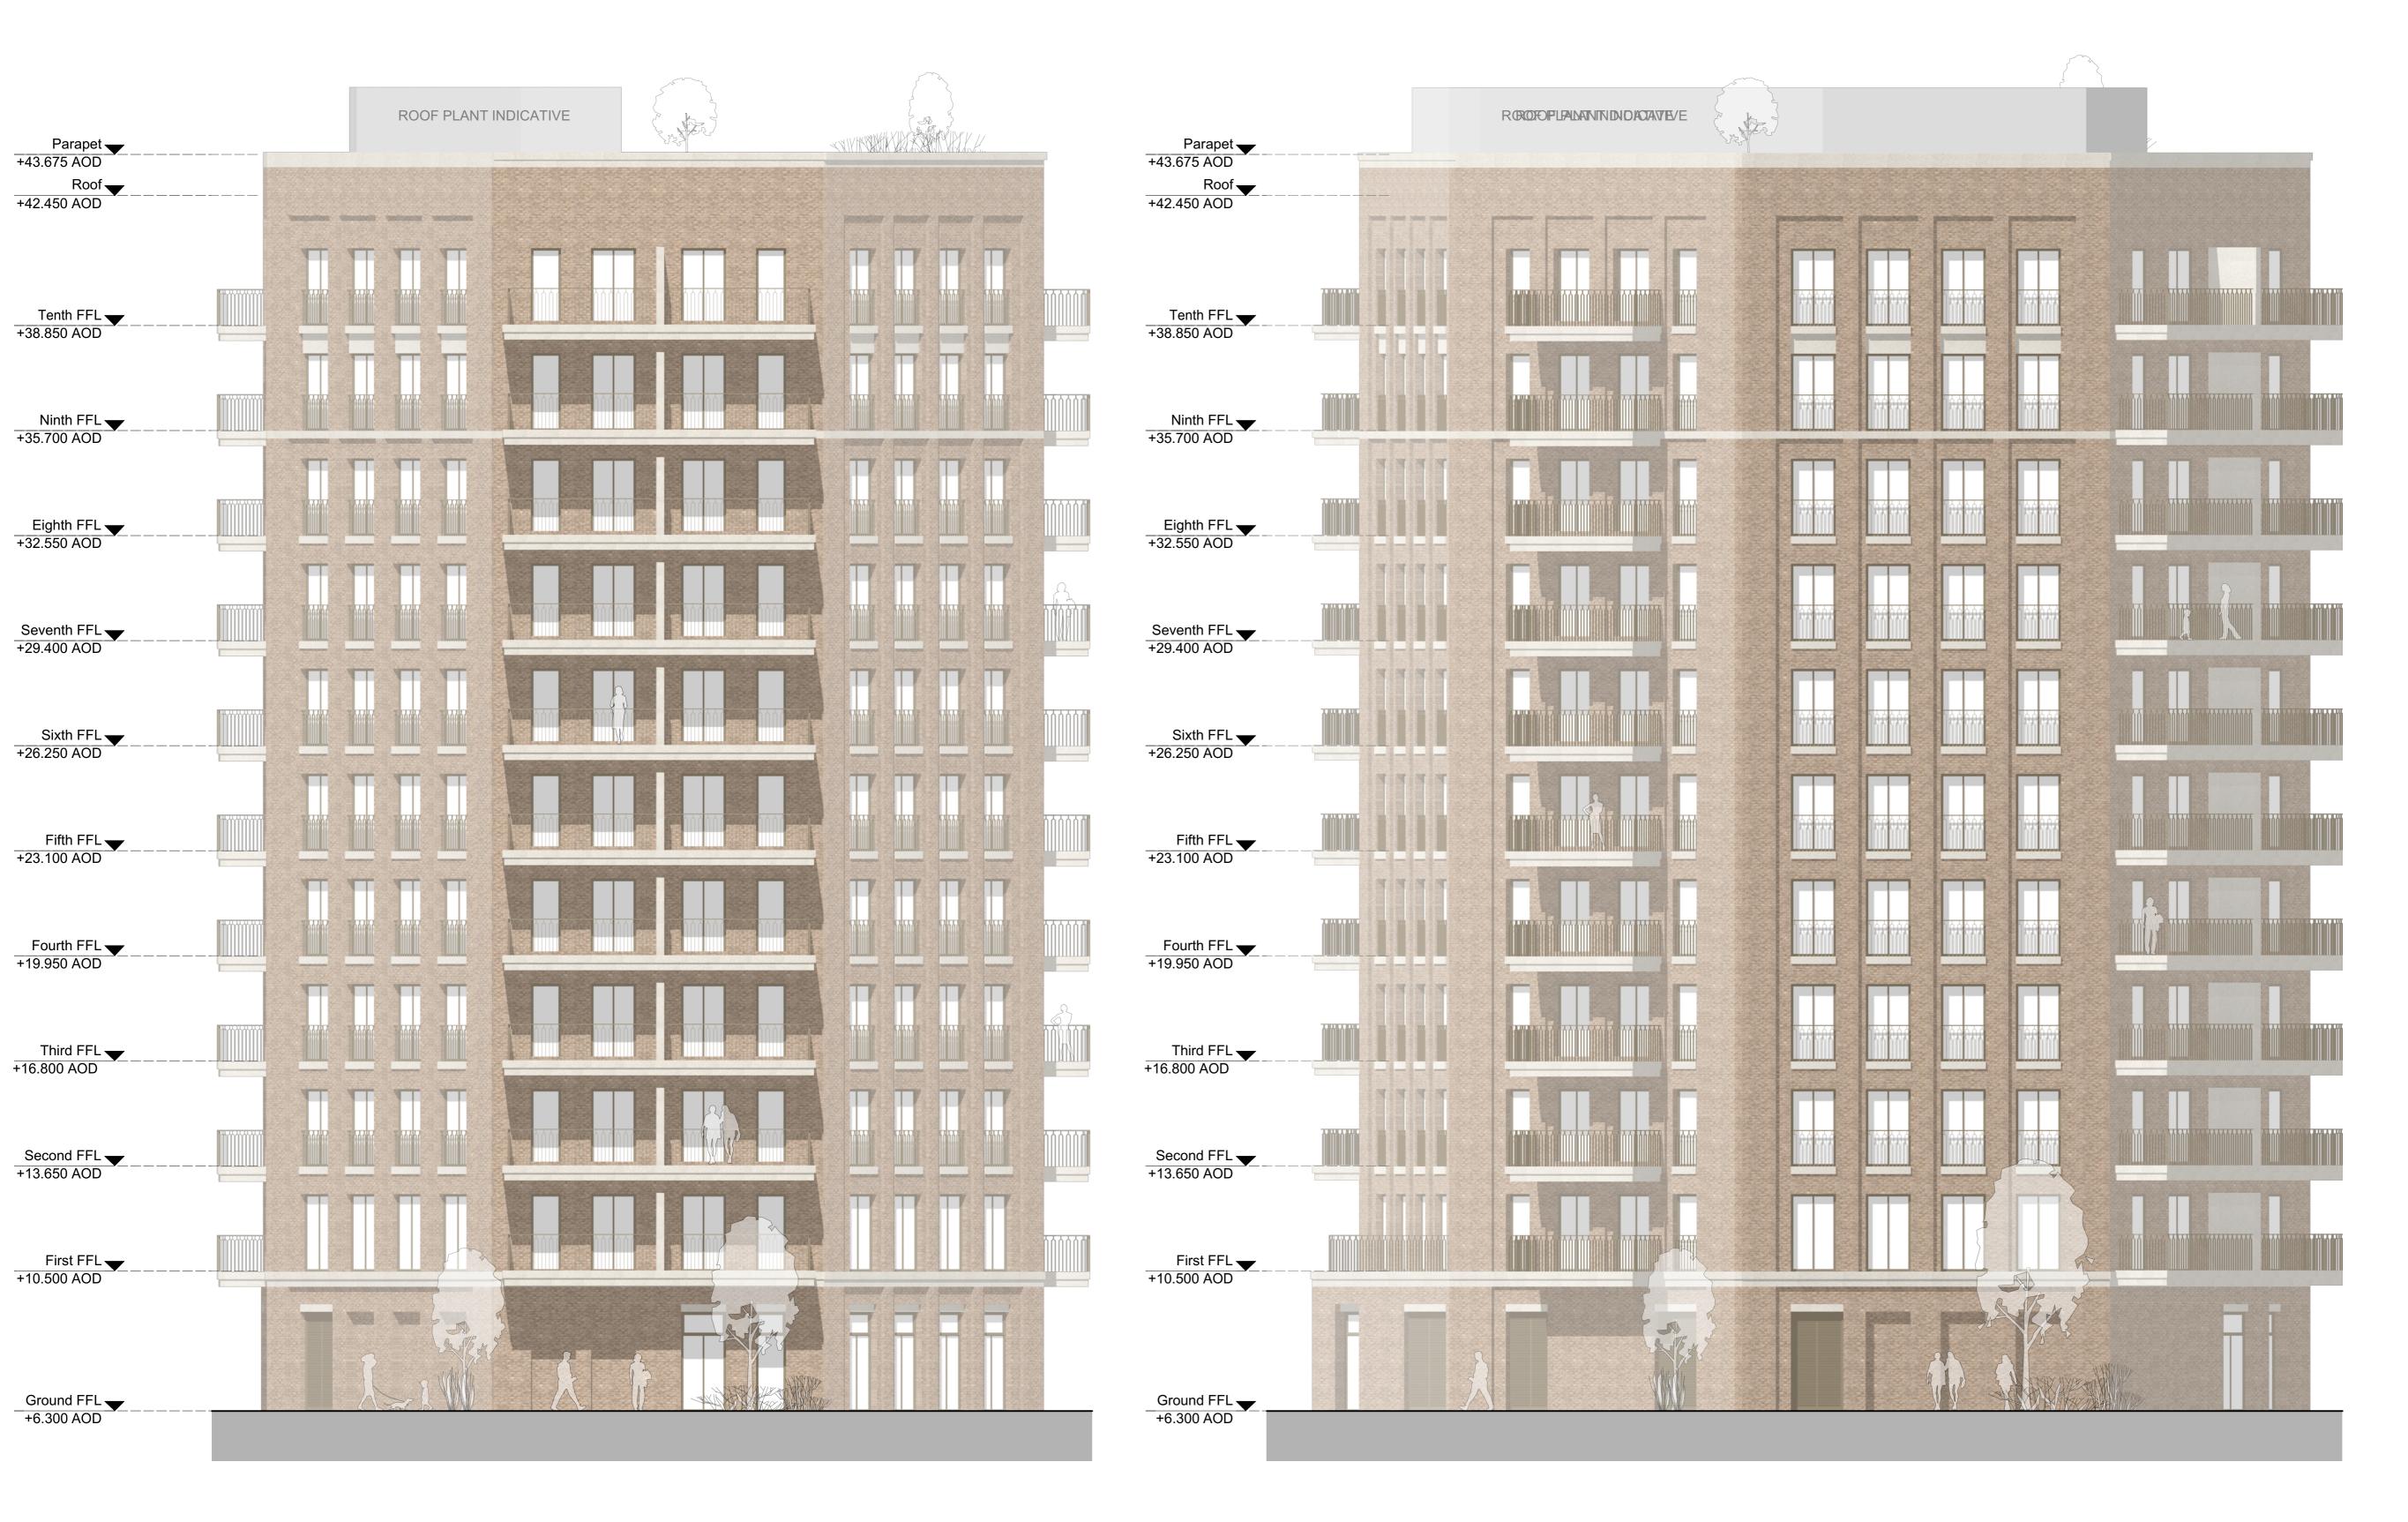

Block B South West Elevation
Scale: 1:100

Block B West Elevation
Scale: 1:100

### **South West and West Elevation Block B Elevations**

| Scale @ A1 size | Date |  |  |
|-----------------|------|--|--|
| 4 400           |      |  |  |

**July '20** 1:100