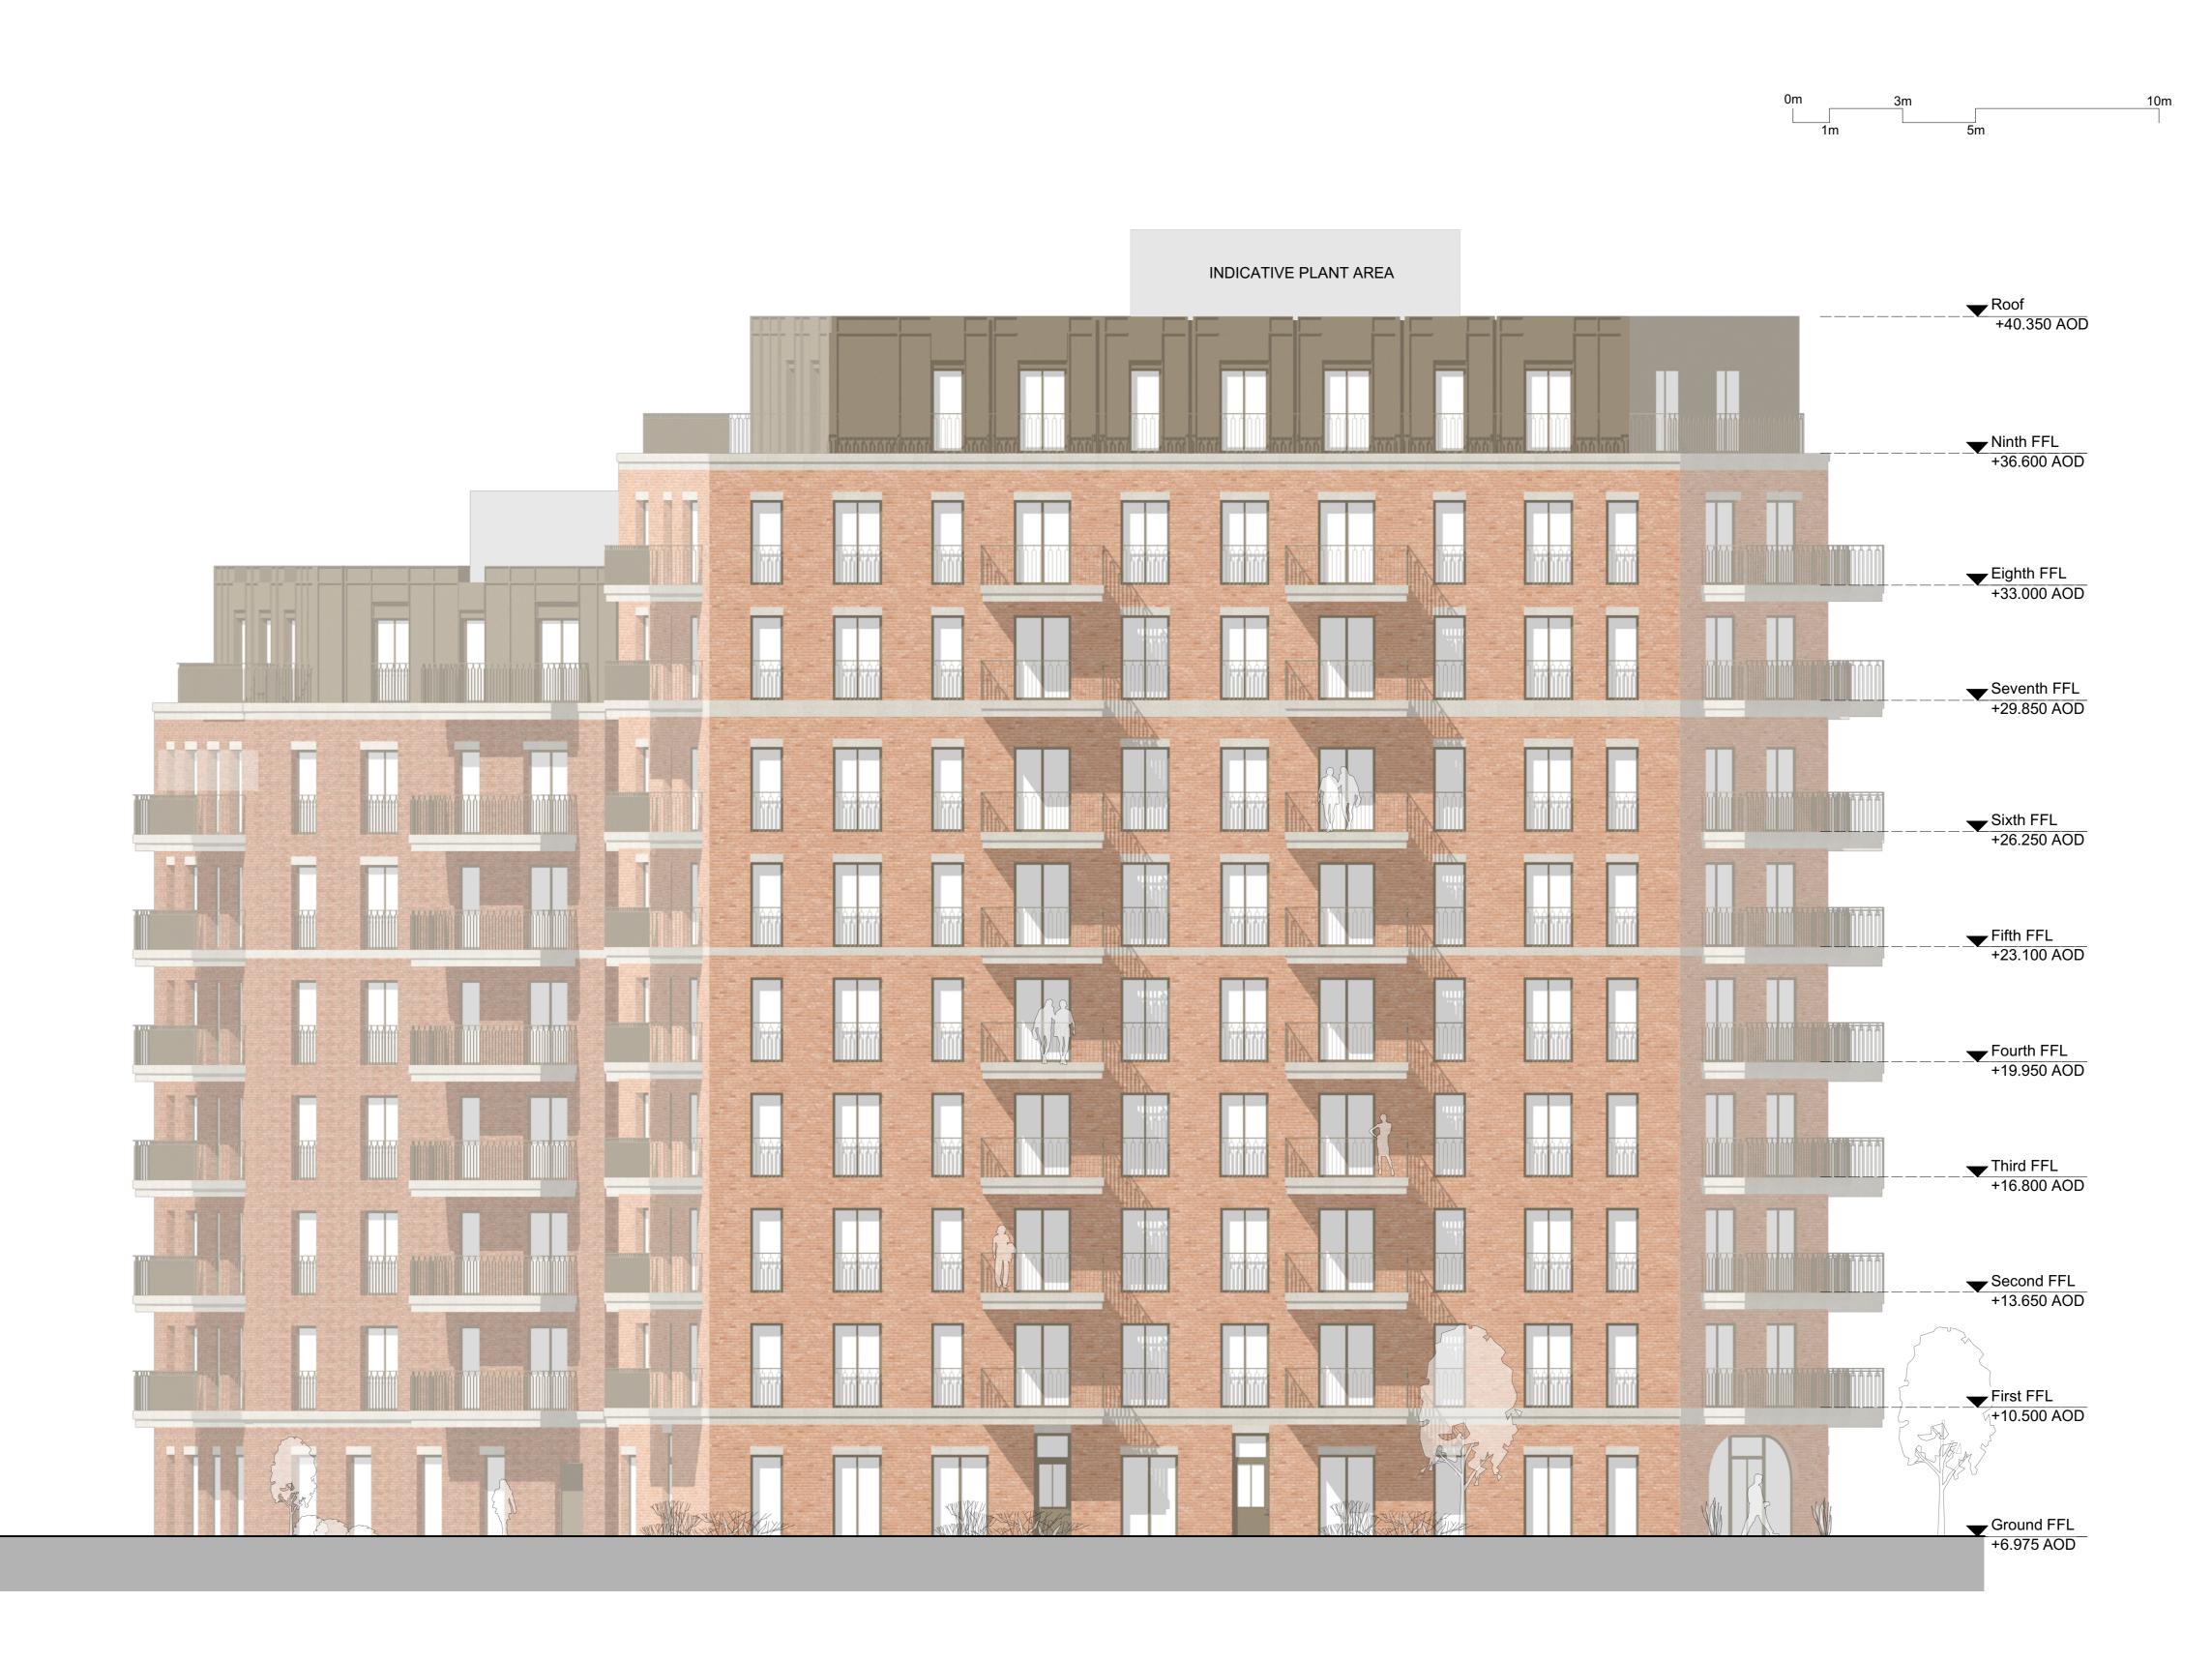

Block C East Elevation Scale: 1:100

2

General notes

All setting out must be checked on site All levels must be checked on site and refer to Ordnance Datum Newlyn unless alternative Datum given All fixings and weatherings must be checked on site All dimensions must be checked on site This drawing must not be scaled This drawing must be read in conjunction with all other relevant drawings, specification clauses and current design risk register This drawing must not be used for land transfer purposes Calculated areas in accordance with Assael Architecture's Definition of Areas for Schedule of Areas This drawing must not be used on site unless issued for construction Subject to survey, consultation and approval from all statutory Authorities Revision Status: P=Preliminary C=Contract © 2019 Assael Architecture Limited

## Project title

A3004 Manor Road Richmond

Drawing title

East Elevation **Block C Elevations** Date

Scale @ A1 size

Status & Revision

July '20

Drawing N°

1:100

MNR-AA-BLC-ZZ-DR-A-4301

**R7** 

Assael Architecture Limited 123 Upper Richmond Road London SW15 2TL

🖬 info@assael.co.uk

🚯 www.assael.co.uk