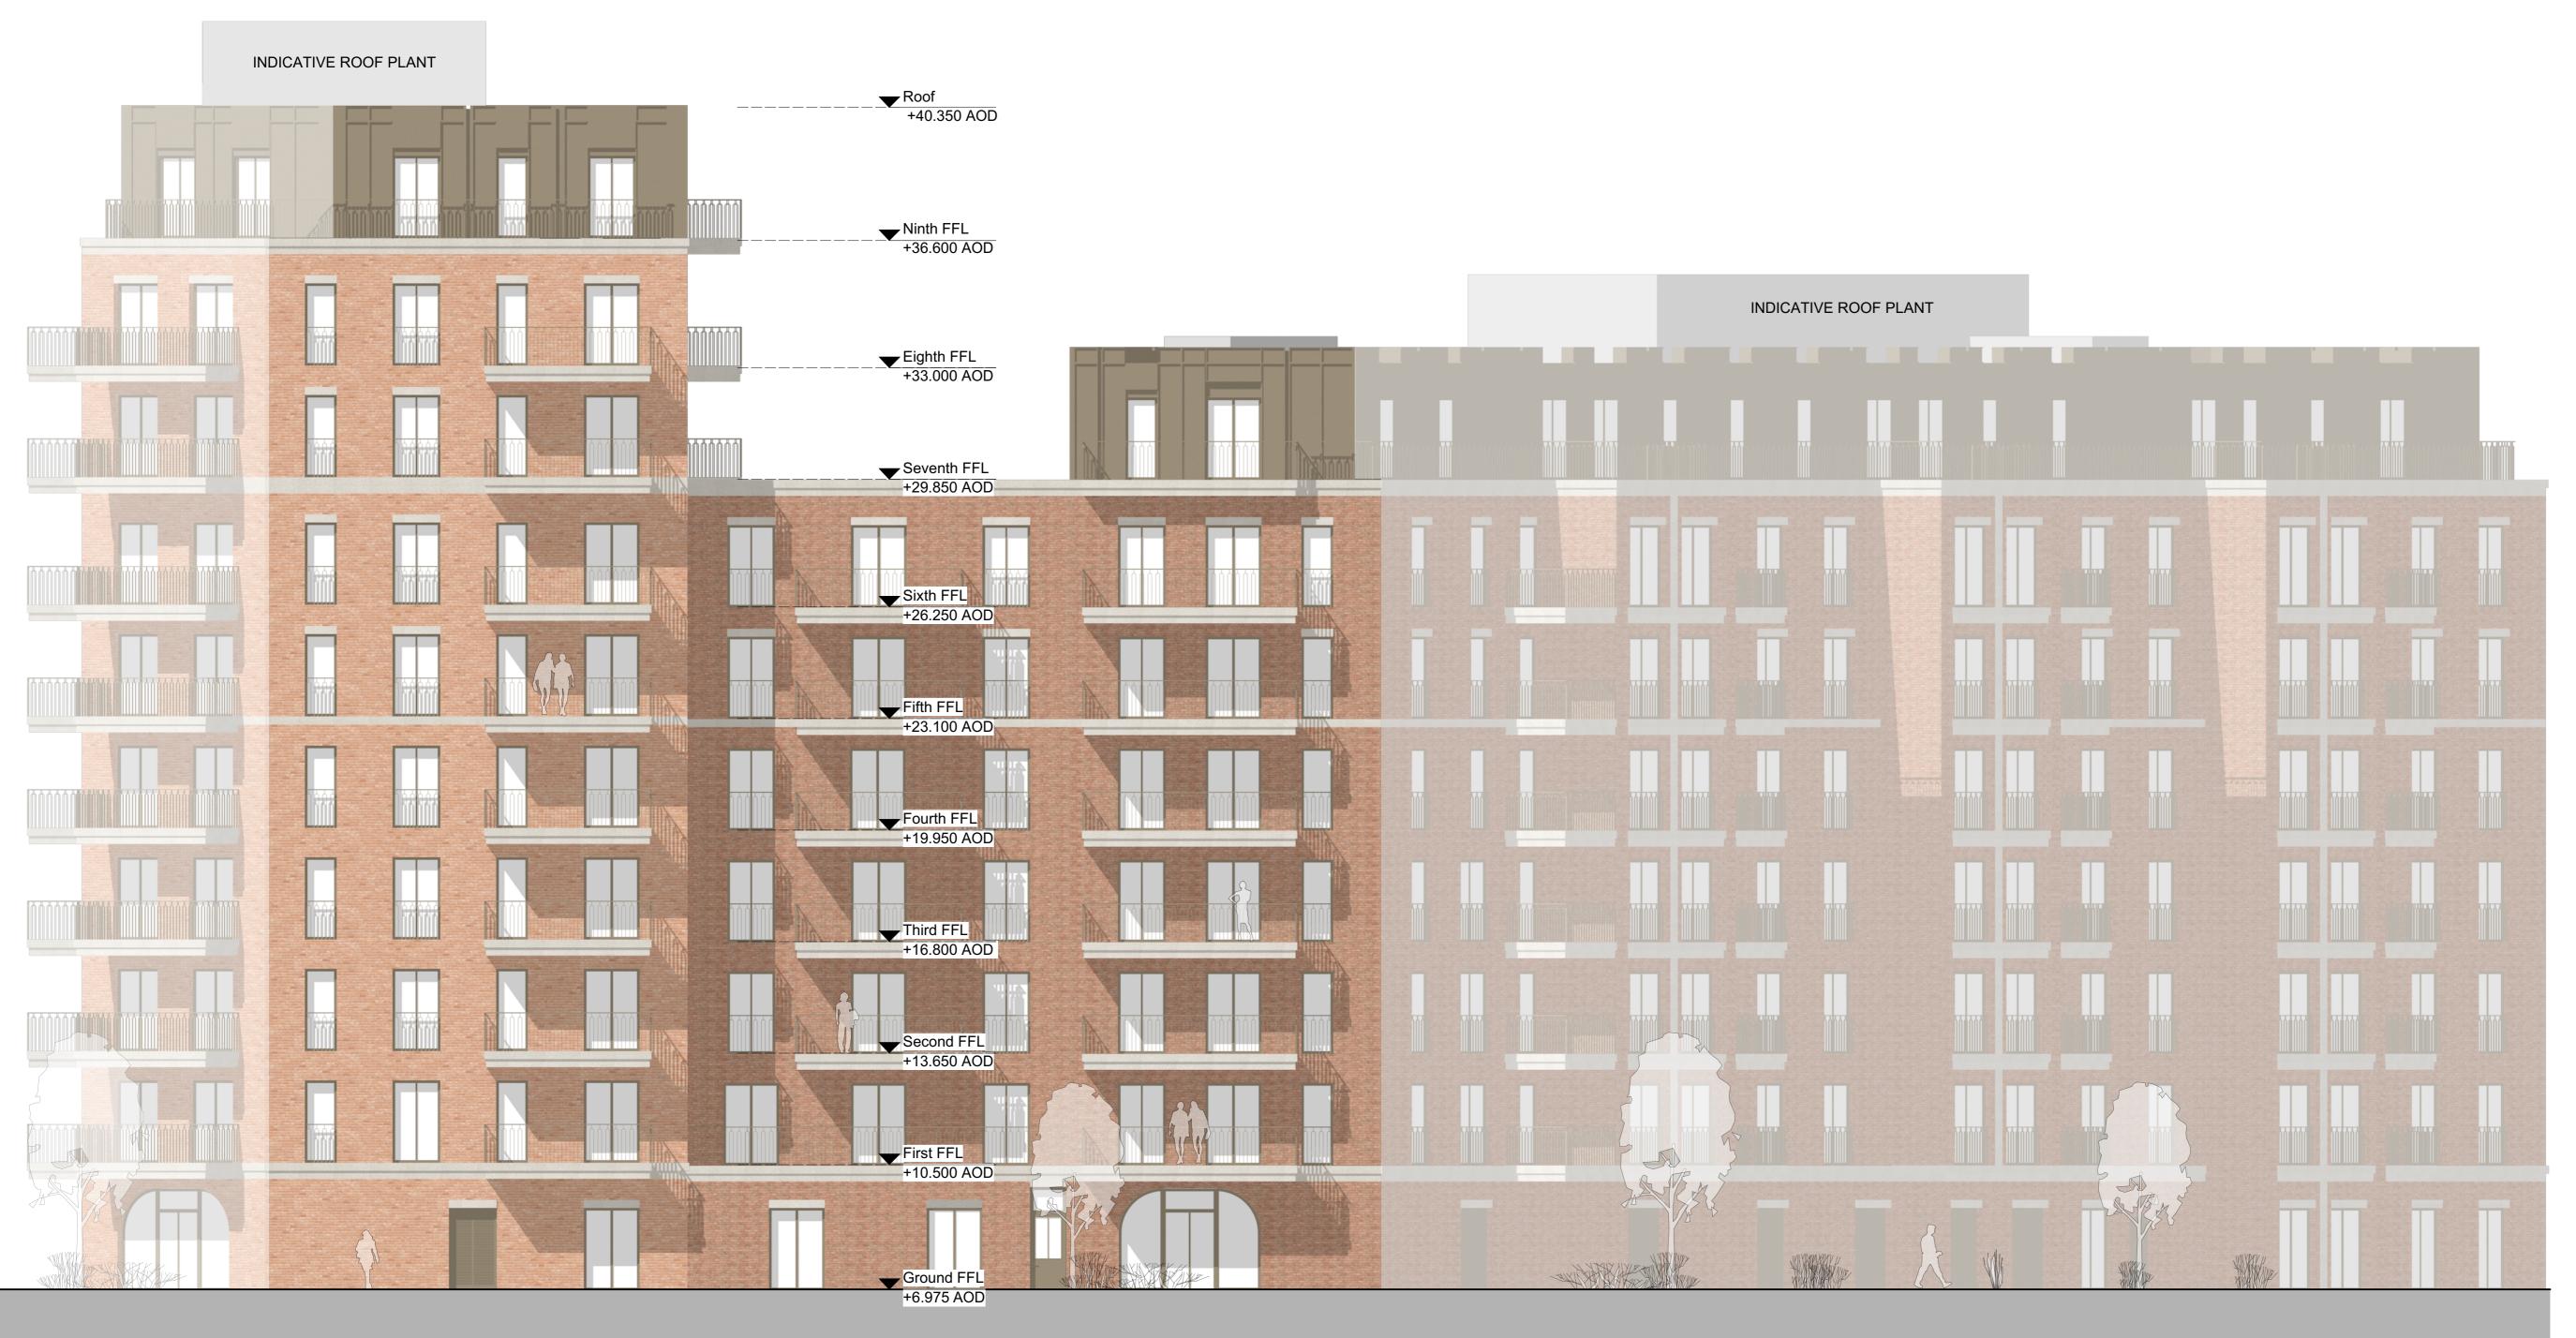

Block C North Elevation
Scale: 1:100

#### A3004 **Manor Road Richmond**

Drawing title

## **North Elevation Block C Elevations**

Scale @ A1 size

July '20 1:100

Drawing N°