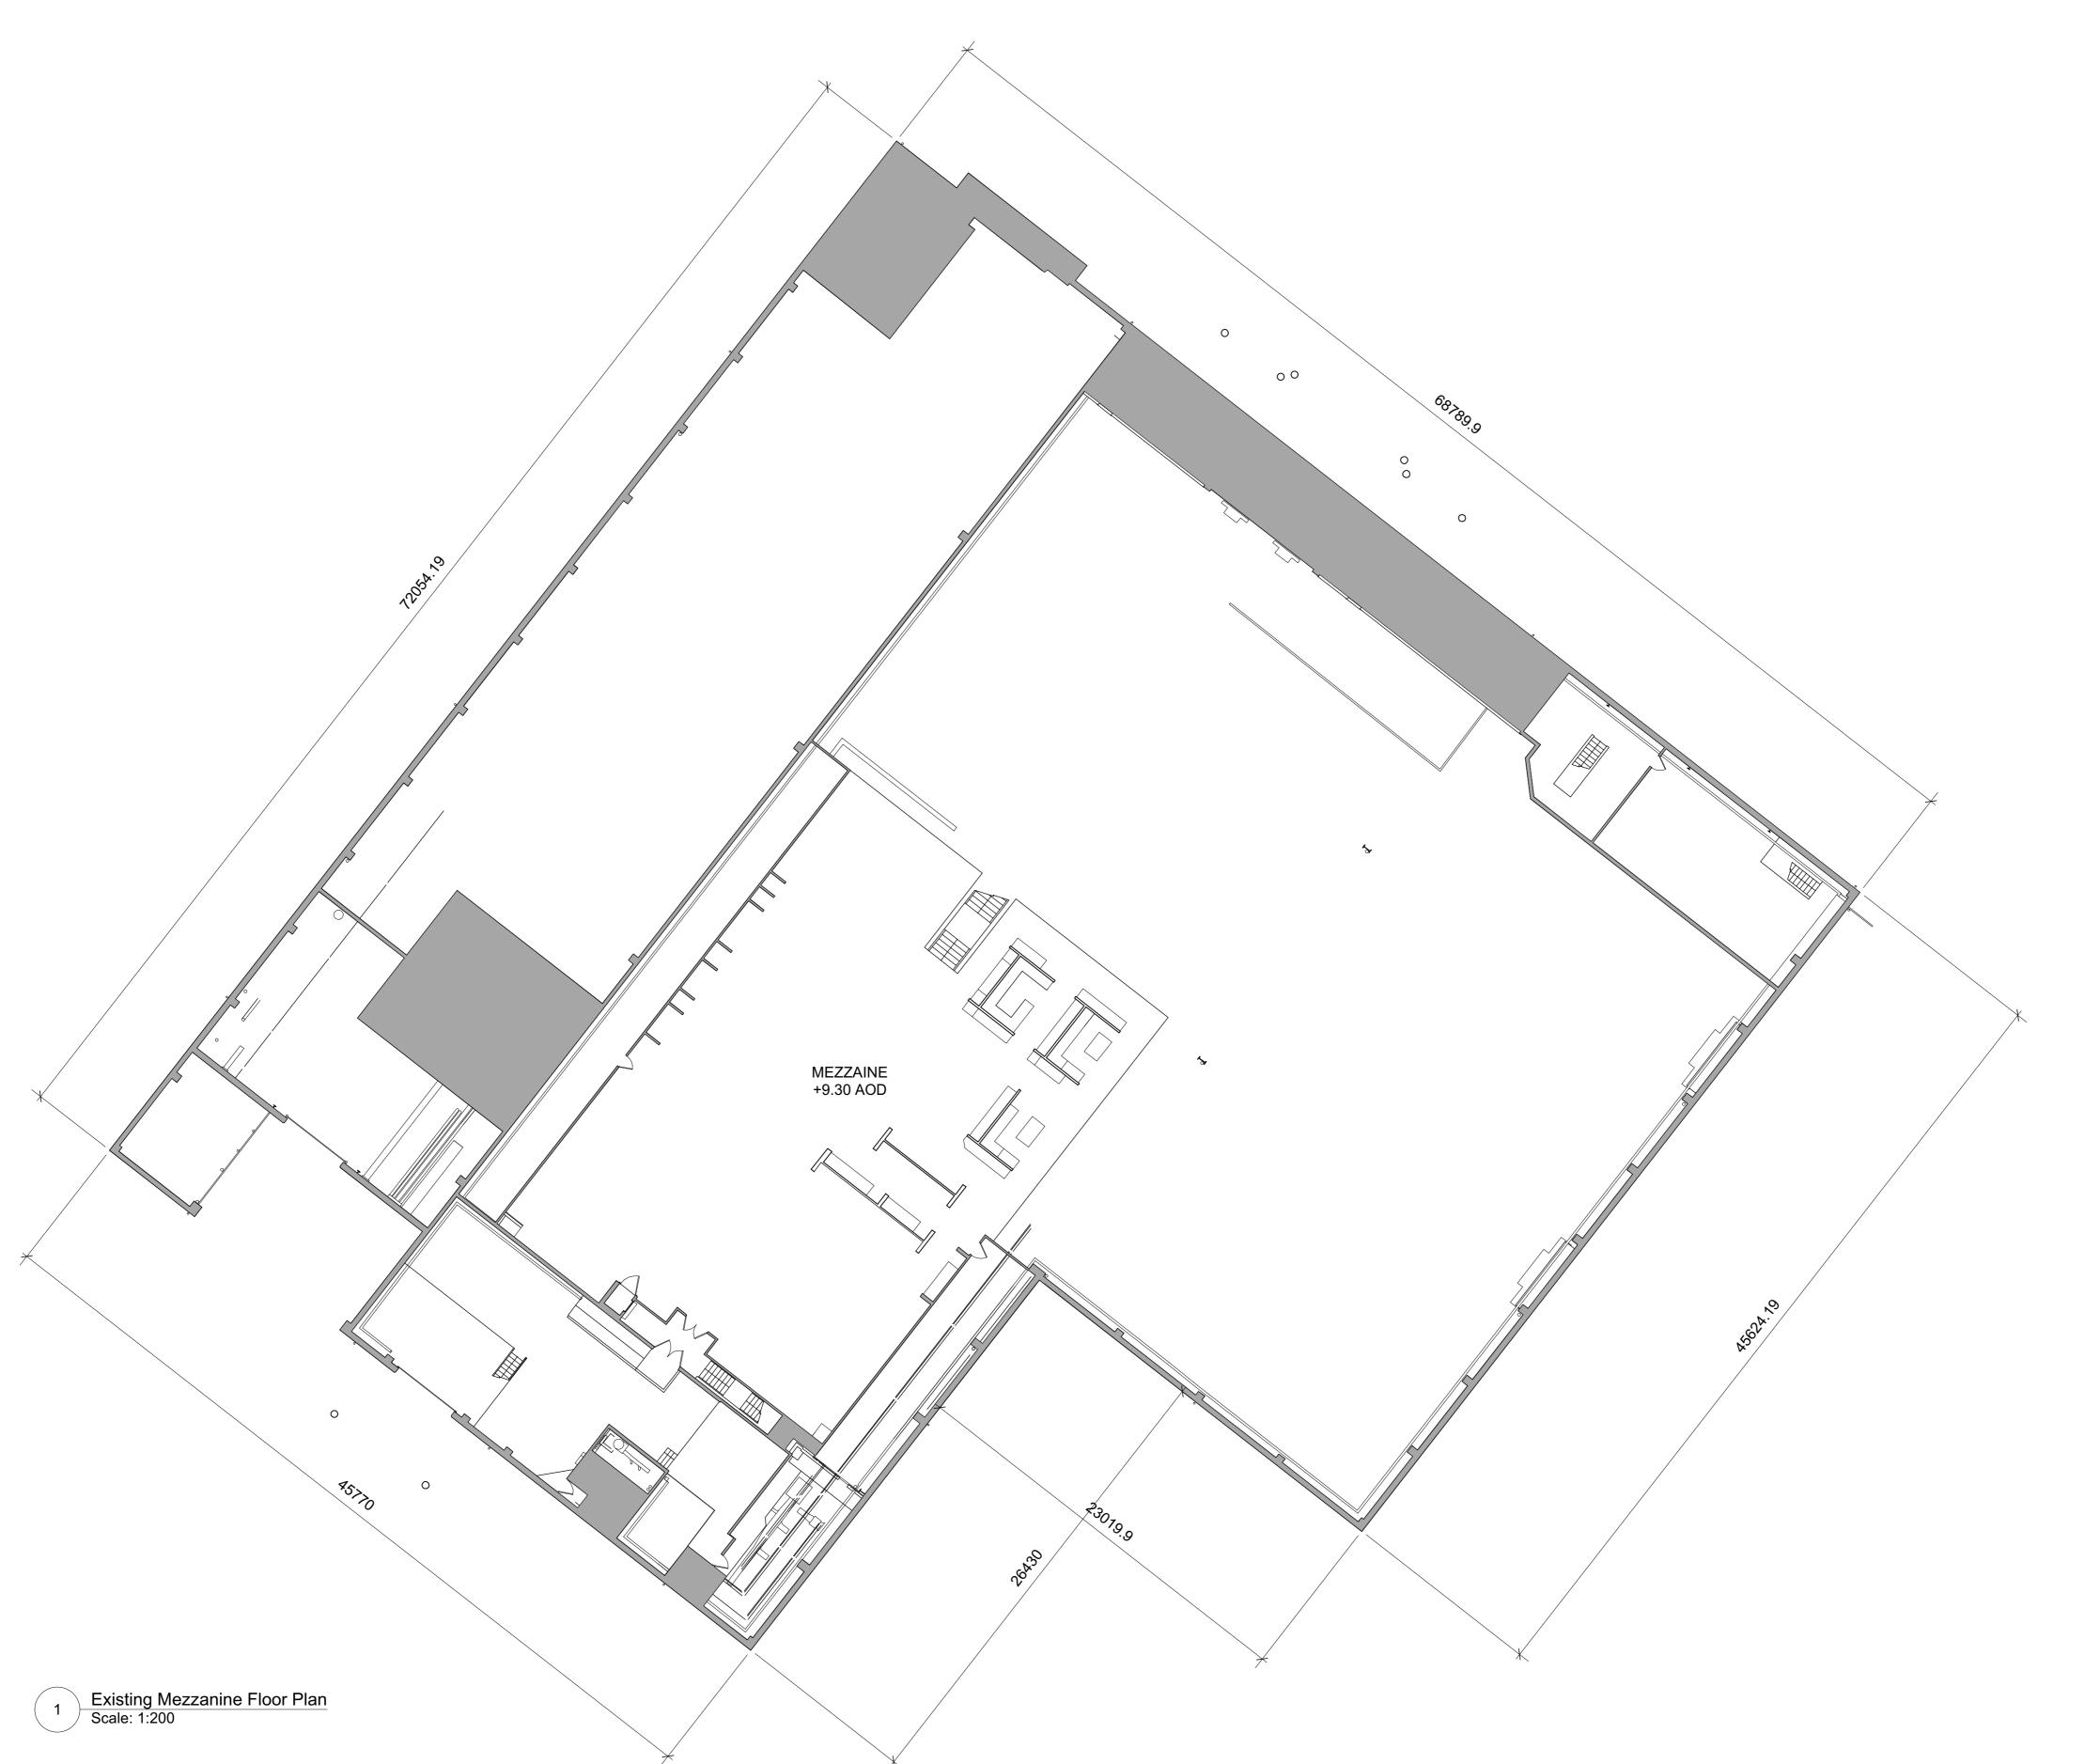

## **Manor Road Richmond**

Drawing title

Mezzanine Floor Existing

Scale @ A1 size Feb '19 1:200 Drawing No

## MNR-AA-ALL-M1-DR-A-1201

Status & Revision

R3