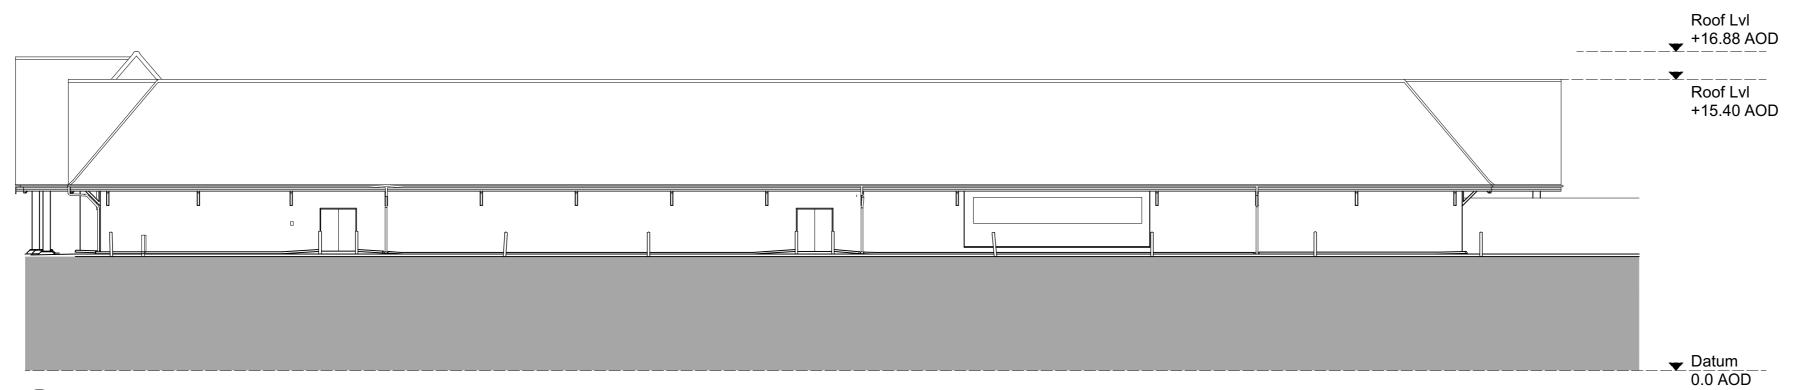

Roof LvI

Roof Lvl

Existing Southeast Elevation
Scale: 1:200

Existing Southwest Elevation
Scale: 1:200

Existing Northwest Elevation
Scale: 1:200

All setting out must be checked on site
All levels must be checked on site and refer to
Ordnance Datum Newlyn unless alternative Datum given
All fixings and weatherings must be checked on site
All dimensions must be checked on site This drawing must not be scaled