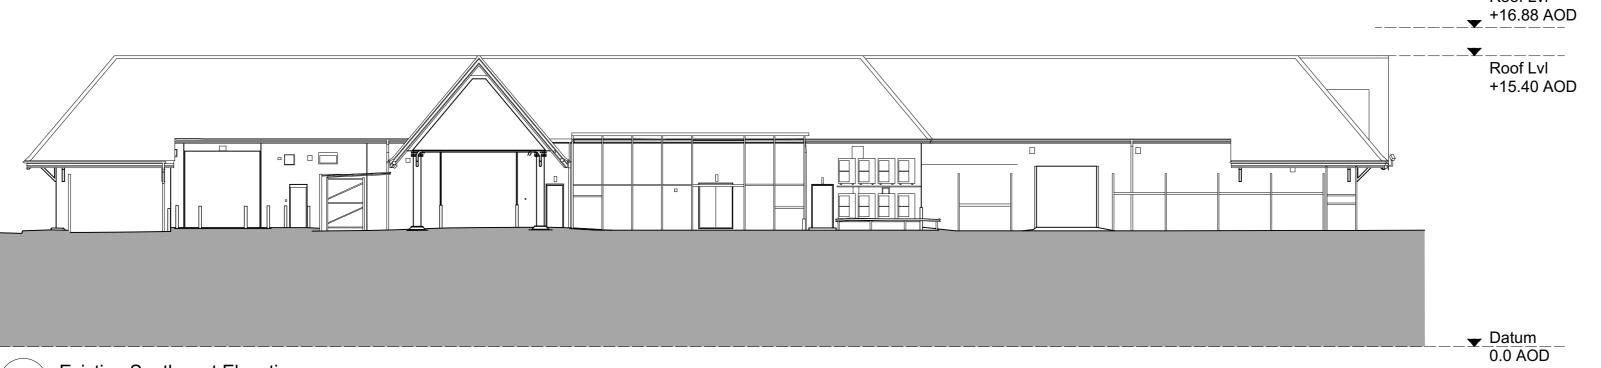

Roof LvI

Roof Lvl

Existing Southeast Elevation
Scale: 1:200

Existing Southwest Elevation
Scale: 1:200

Existing Northwest Elevation
Scale: 1:200

All setting out must be checked on site
All levels must be checked on site and refer to
Ordnance Datum Newlyn unless alternative Datum given
All fixings and weatherings must be checked on site
All dimensions must be checked on site This drawing must not be scaled