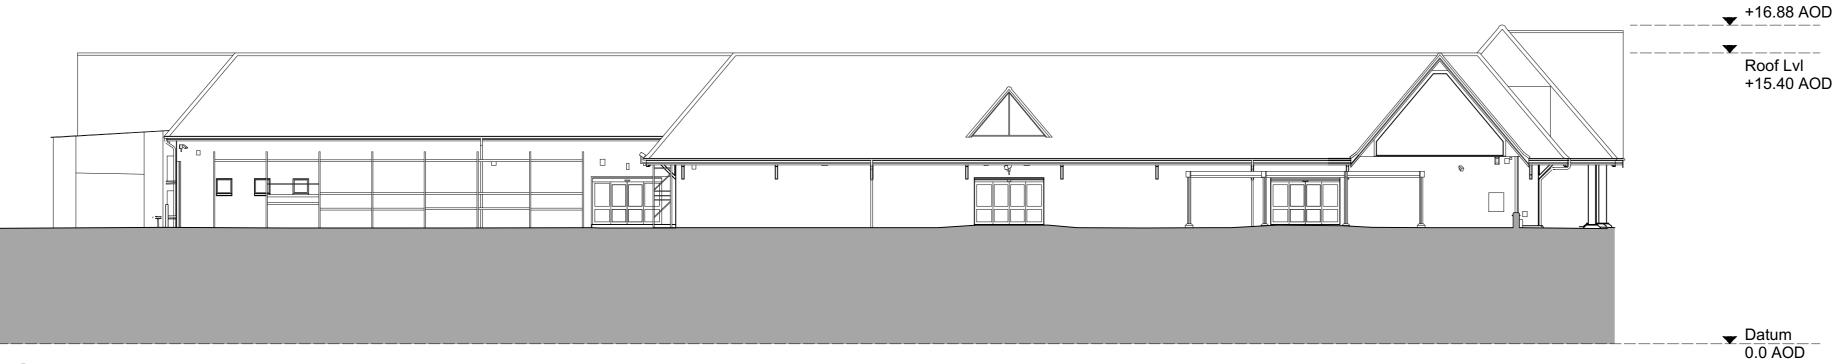

Roof LvI

Roof Lvl

Existing Southeast Elevation
Scale: 1:200

Existing Southwest Elevation
Scale: 1:200

Existing Northwest Elevation
Scale: 1:200

All setting out must be checked on site
All levels must be checked on site and refer to
Ordnance Datum Newlyn unless alternative Datum given
All fixings and weatherings must be checked on site
All dimensions must be checked on site This drawing must not be scaled