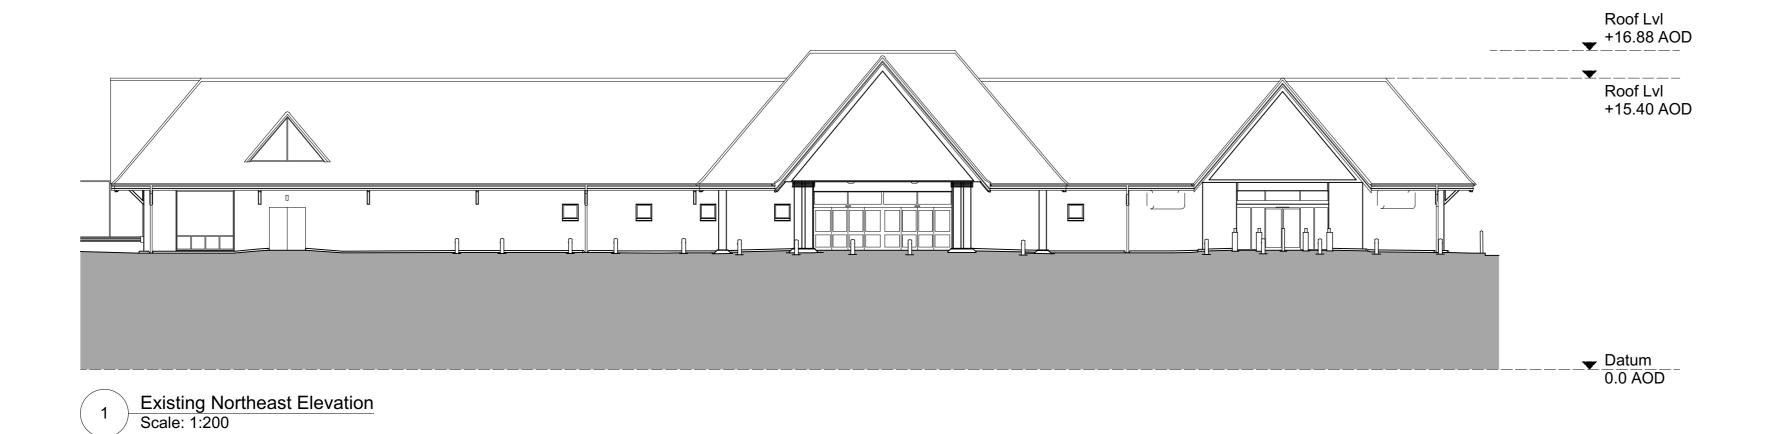

Roof LvI

Roof Lvl

Existing Southeast Elevation
Scale: 1:200

Existing Southwest Elevation
Scale: 1:200

Existing Northwest Elevation
Scale: 1:200

All setting out must be checked on site
All levels must be checked on site and refer to
Ordnance Datum Newlyn unless alternative Datum given
All fixings and weatherings must be checked on site
All dimensions must be checked on site This drawing must not be scaled