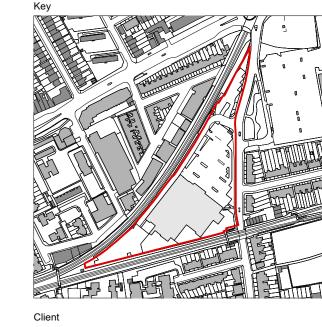

**Avanton** 

Project title

A3004

**Manor Road Richmond** 

Drawing title

**Location Plan Existing** 

Scale @ A1 size

1:1250 Feb '19