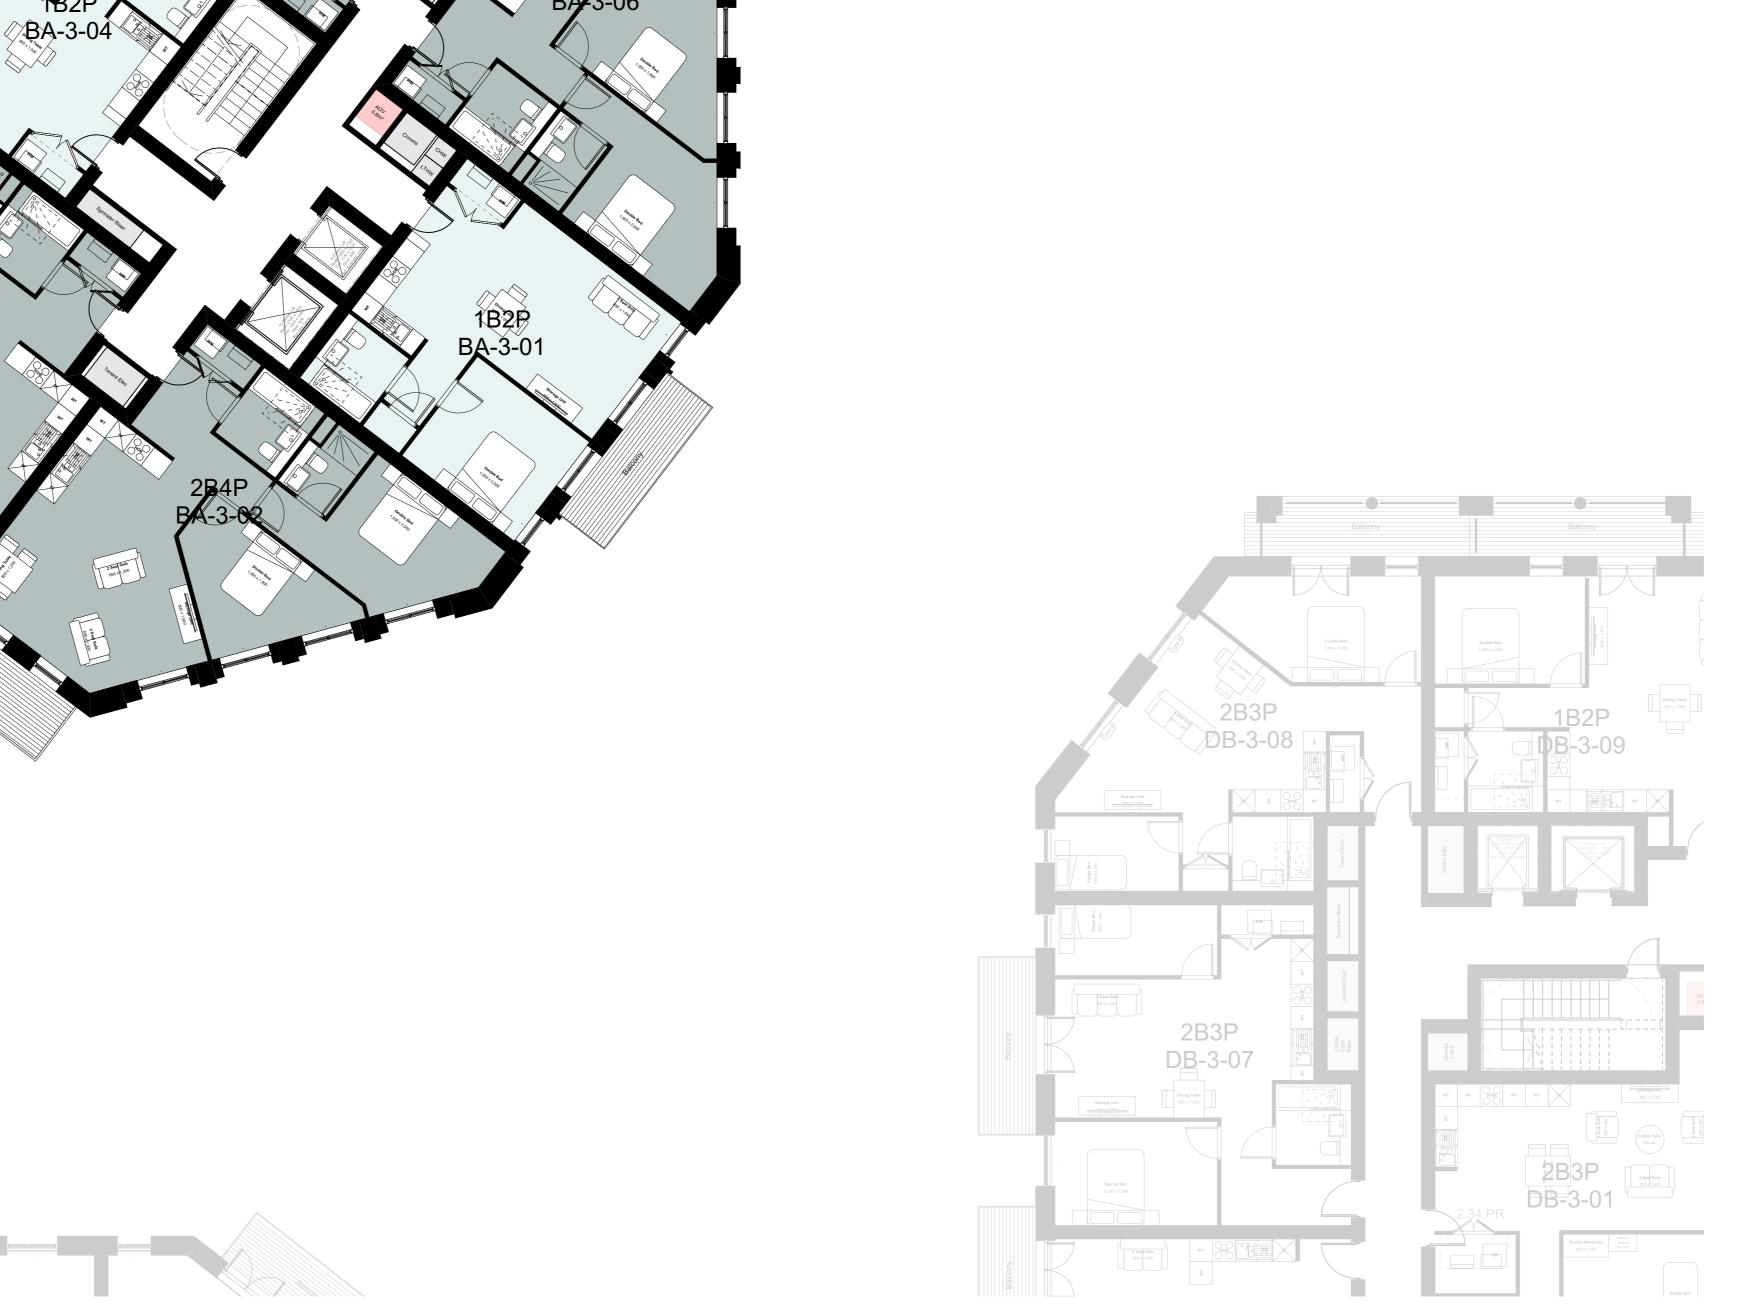

## **Manor Road Richmond**

Drawing title

**Block B Plans Proposed** Third Floor

Scale @ A1 size

Feb '19 1:100

Drawing N°

MNR-AA-BB1-03-DR-A-2303

Status & Revision