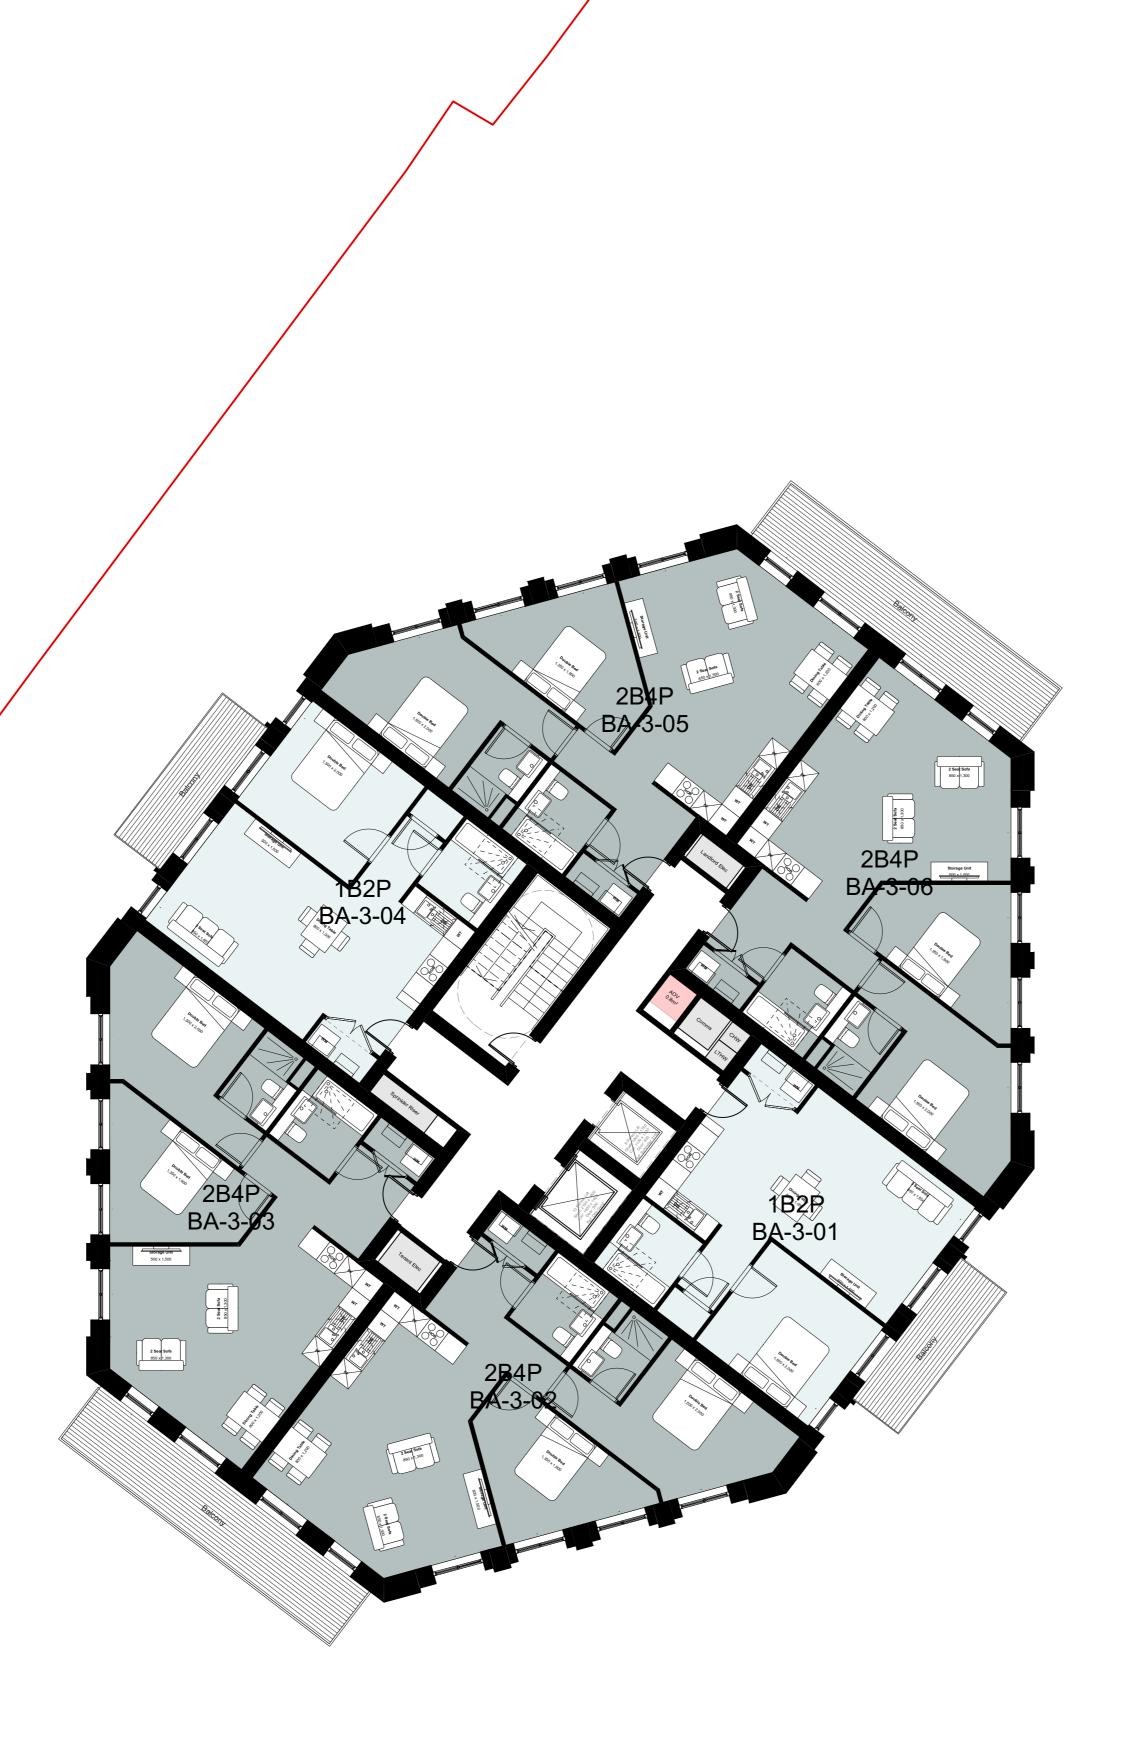

## **Manor Road Richmond**

Drawing title

**Block B Plans Proposed** Third Floor

Scale @ A1 size

Feb '19 1:100

Drawing N°

MNR-AA-BB1-03-DR-A-2303

Status & Revision