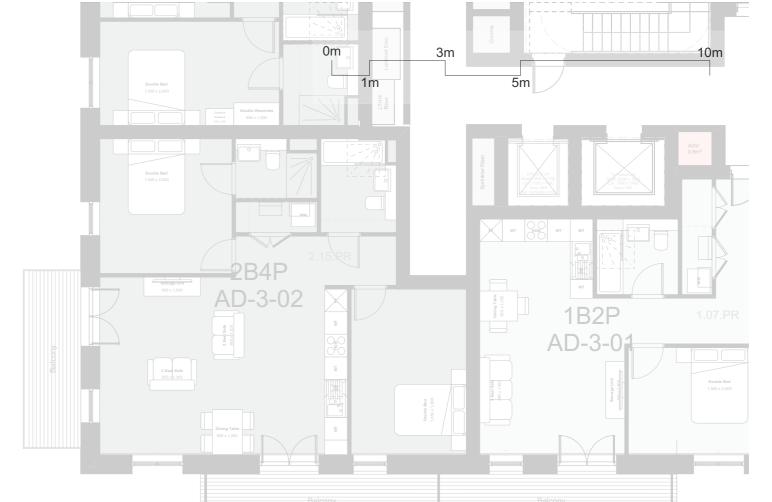

## **Manor Road Richmond**

Drawing title

**Block B Plans Proposed** Third Floor

Scale @ A1 size

Feb '19 1:100

Drawing N°

MNR-AA-BB1-03-DR-A-2303

Status & Revision