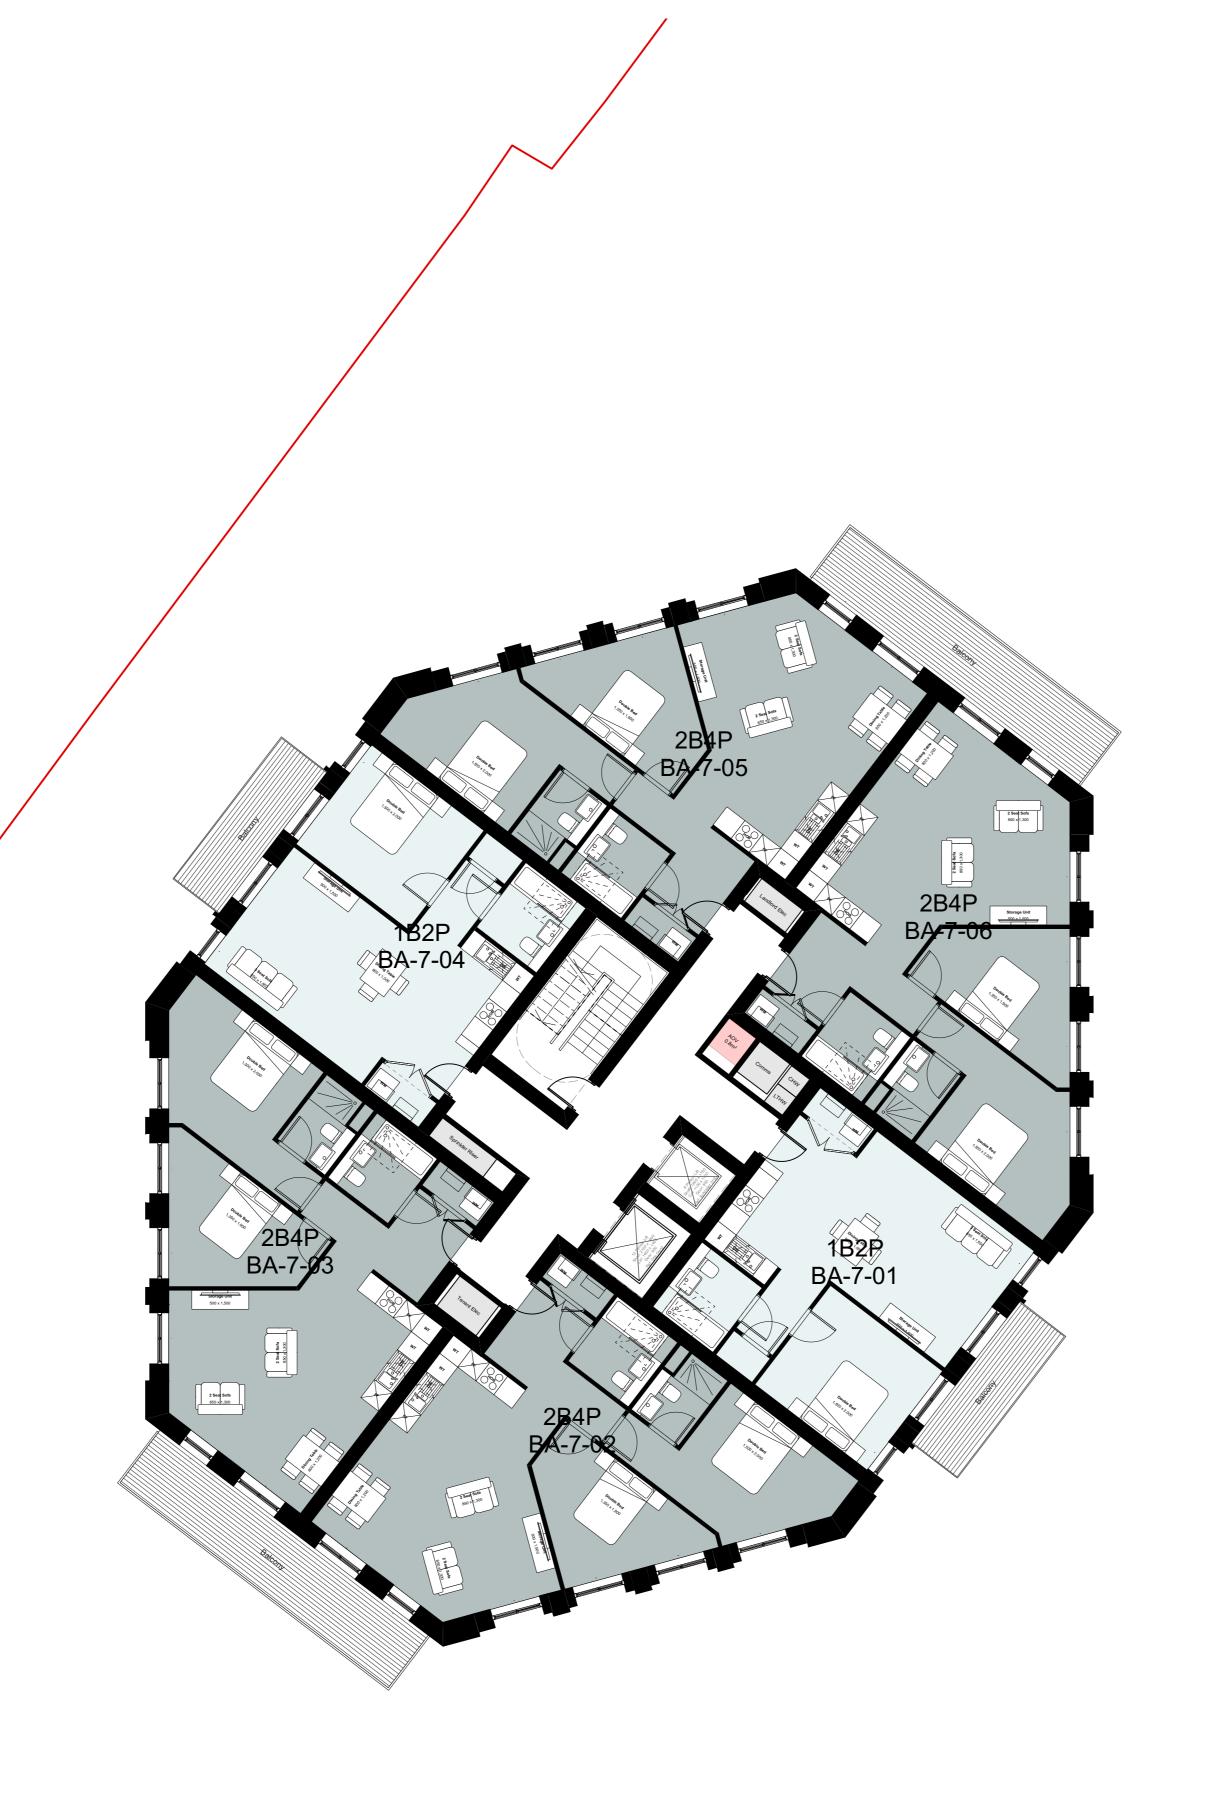

Construction

All information on this drawing is not for construction unless it is marked for construction.

**Avanton** 

Project title A3004

**Manor Road Richmond** 

Drawing title

**Block B Plans Proposed** Seventh Floor

Scale @ A1 size

Feb '19 1:100

Drawing N°

MNR-AA-BB1-07-DR-A-2307

Status & Revision

R12

Assael

Assael Architecture Limited 123 Upper Richmond Road London SW15 2TL