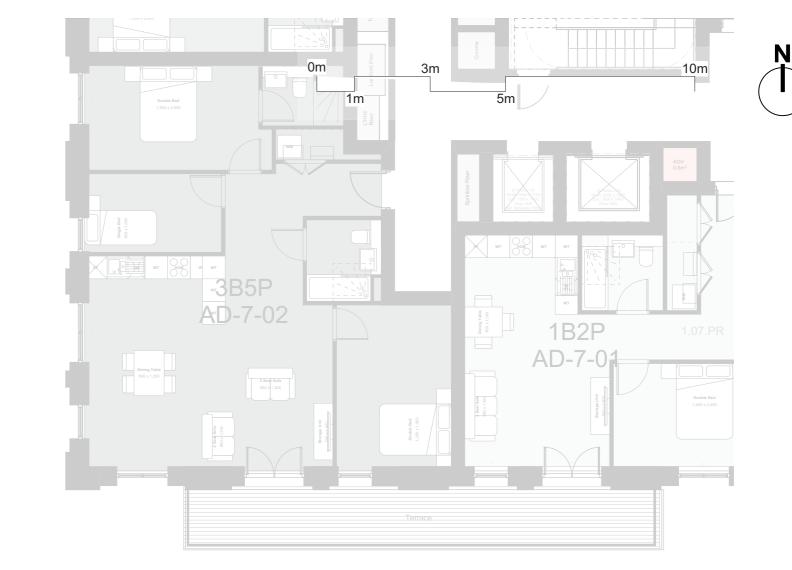

Construction

All information on this drawing is not for construction unless it is marked for construction.

**Avanton** 

Project title A3004

**Manor Road Richmond** 

Drawing title

**Block B Plans Proposed** Seventh Floor

Scale @ A1 size

Feb '19 1:100

Drawing N°

MNR-AA-BB1-07-DR-A-2307

Status & Revision

R12

Assael

Assael Architecture Limited 123 Upper Richmond Road London SW15 2TL