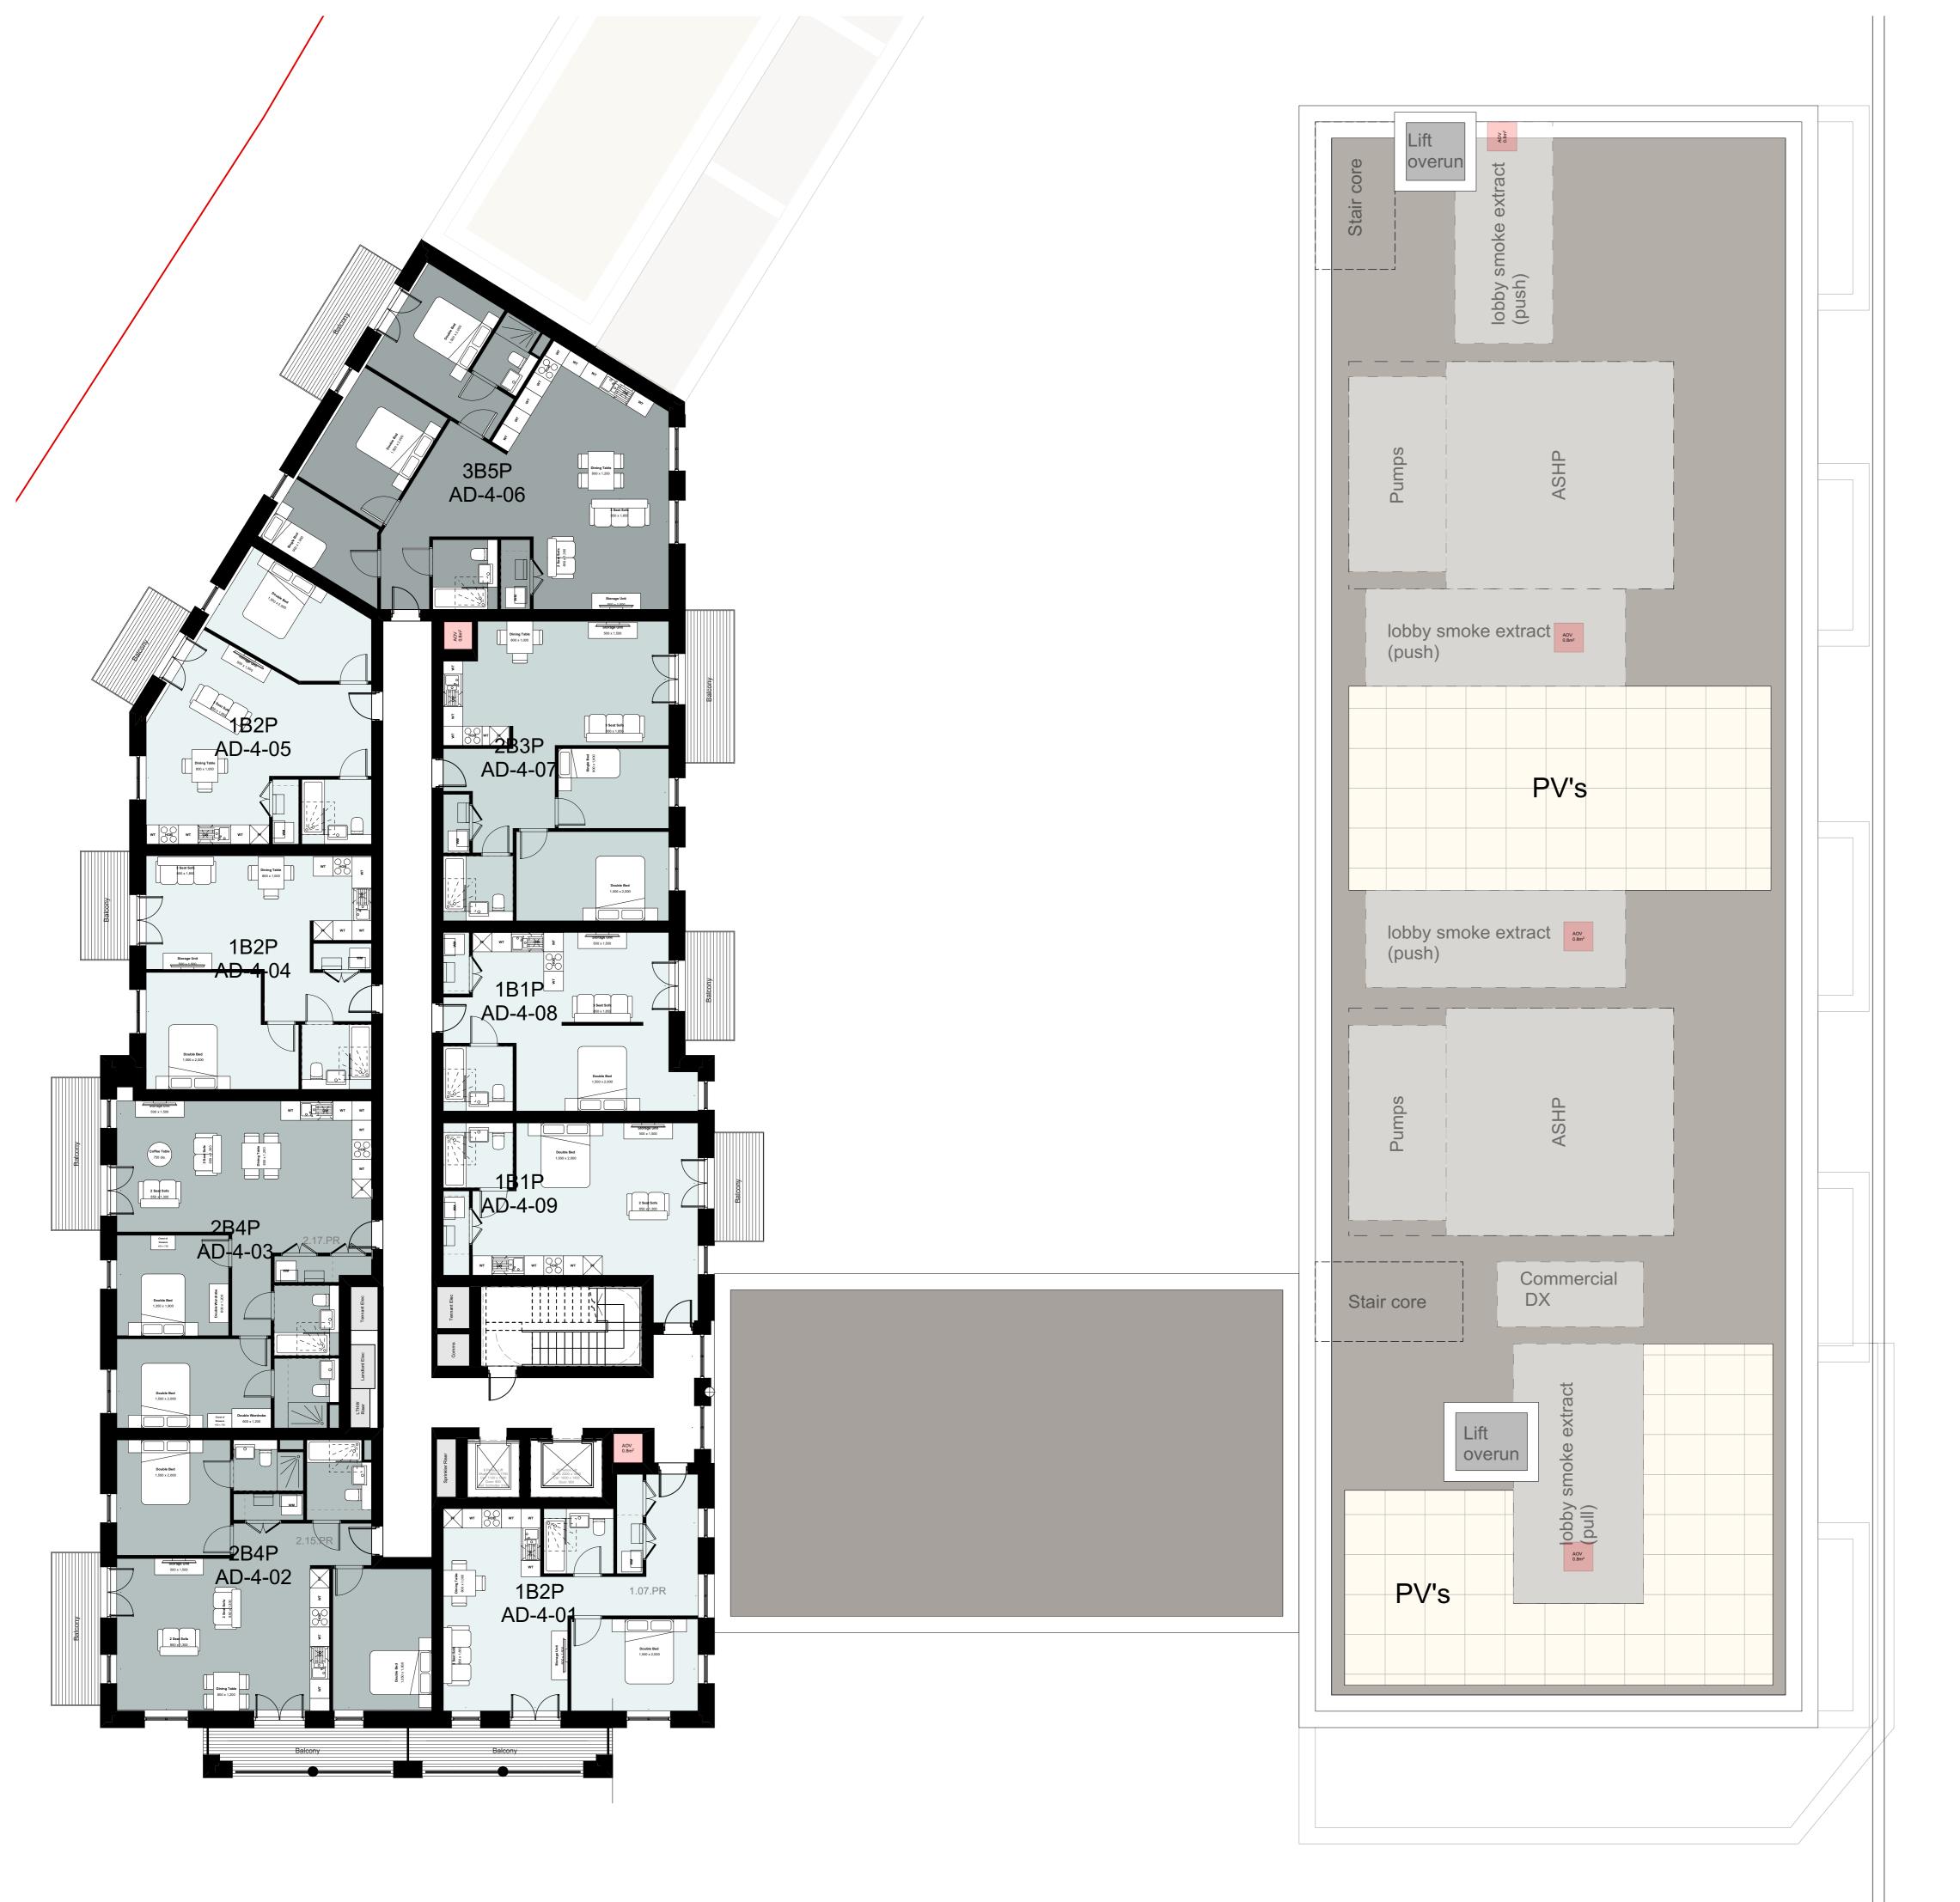

## A3004

**Manor Road Richmond** Drawing title

Block A Plans (South) Proposed Fourth Floor

Scale @ A1 size

Feb '19 1:100

Drawing No

MNR-AA-BA2-04-DR-A-2204

Status & Revision