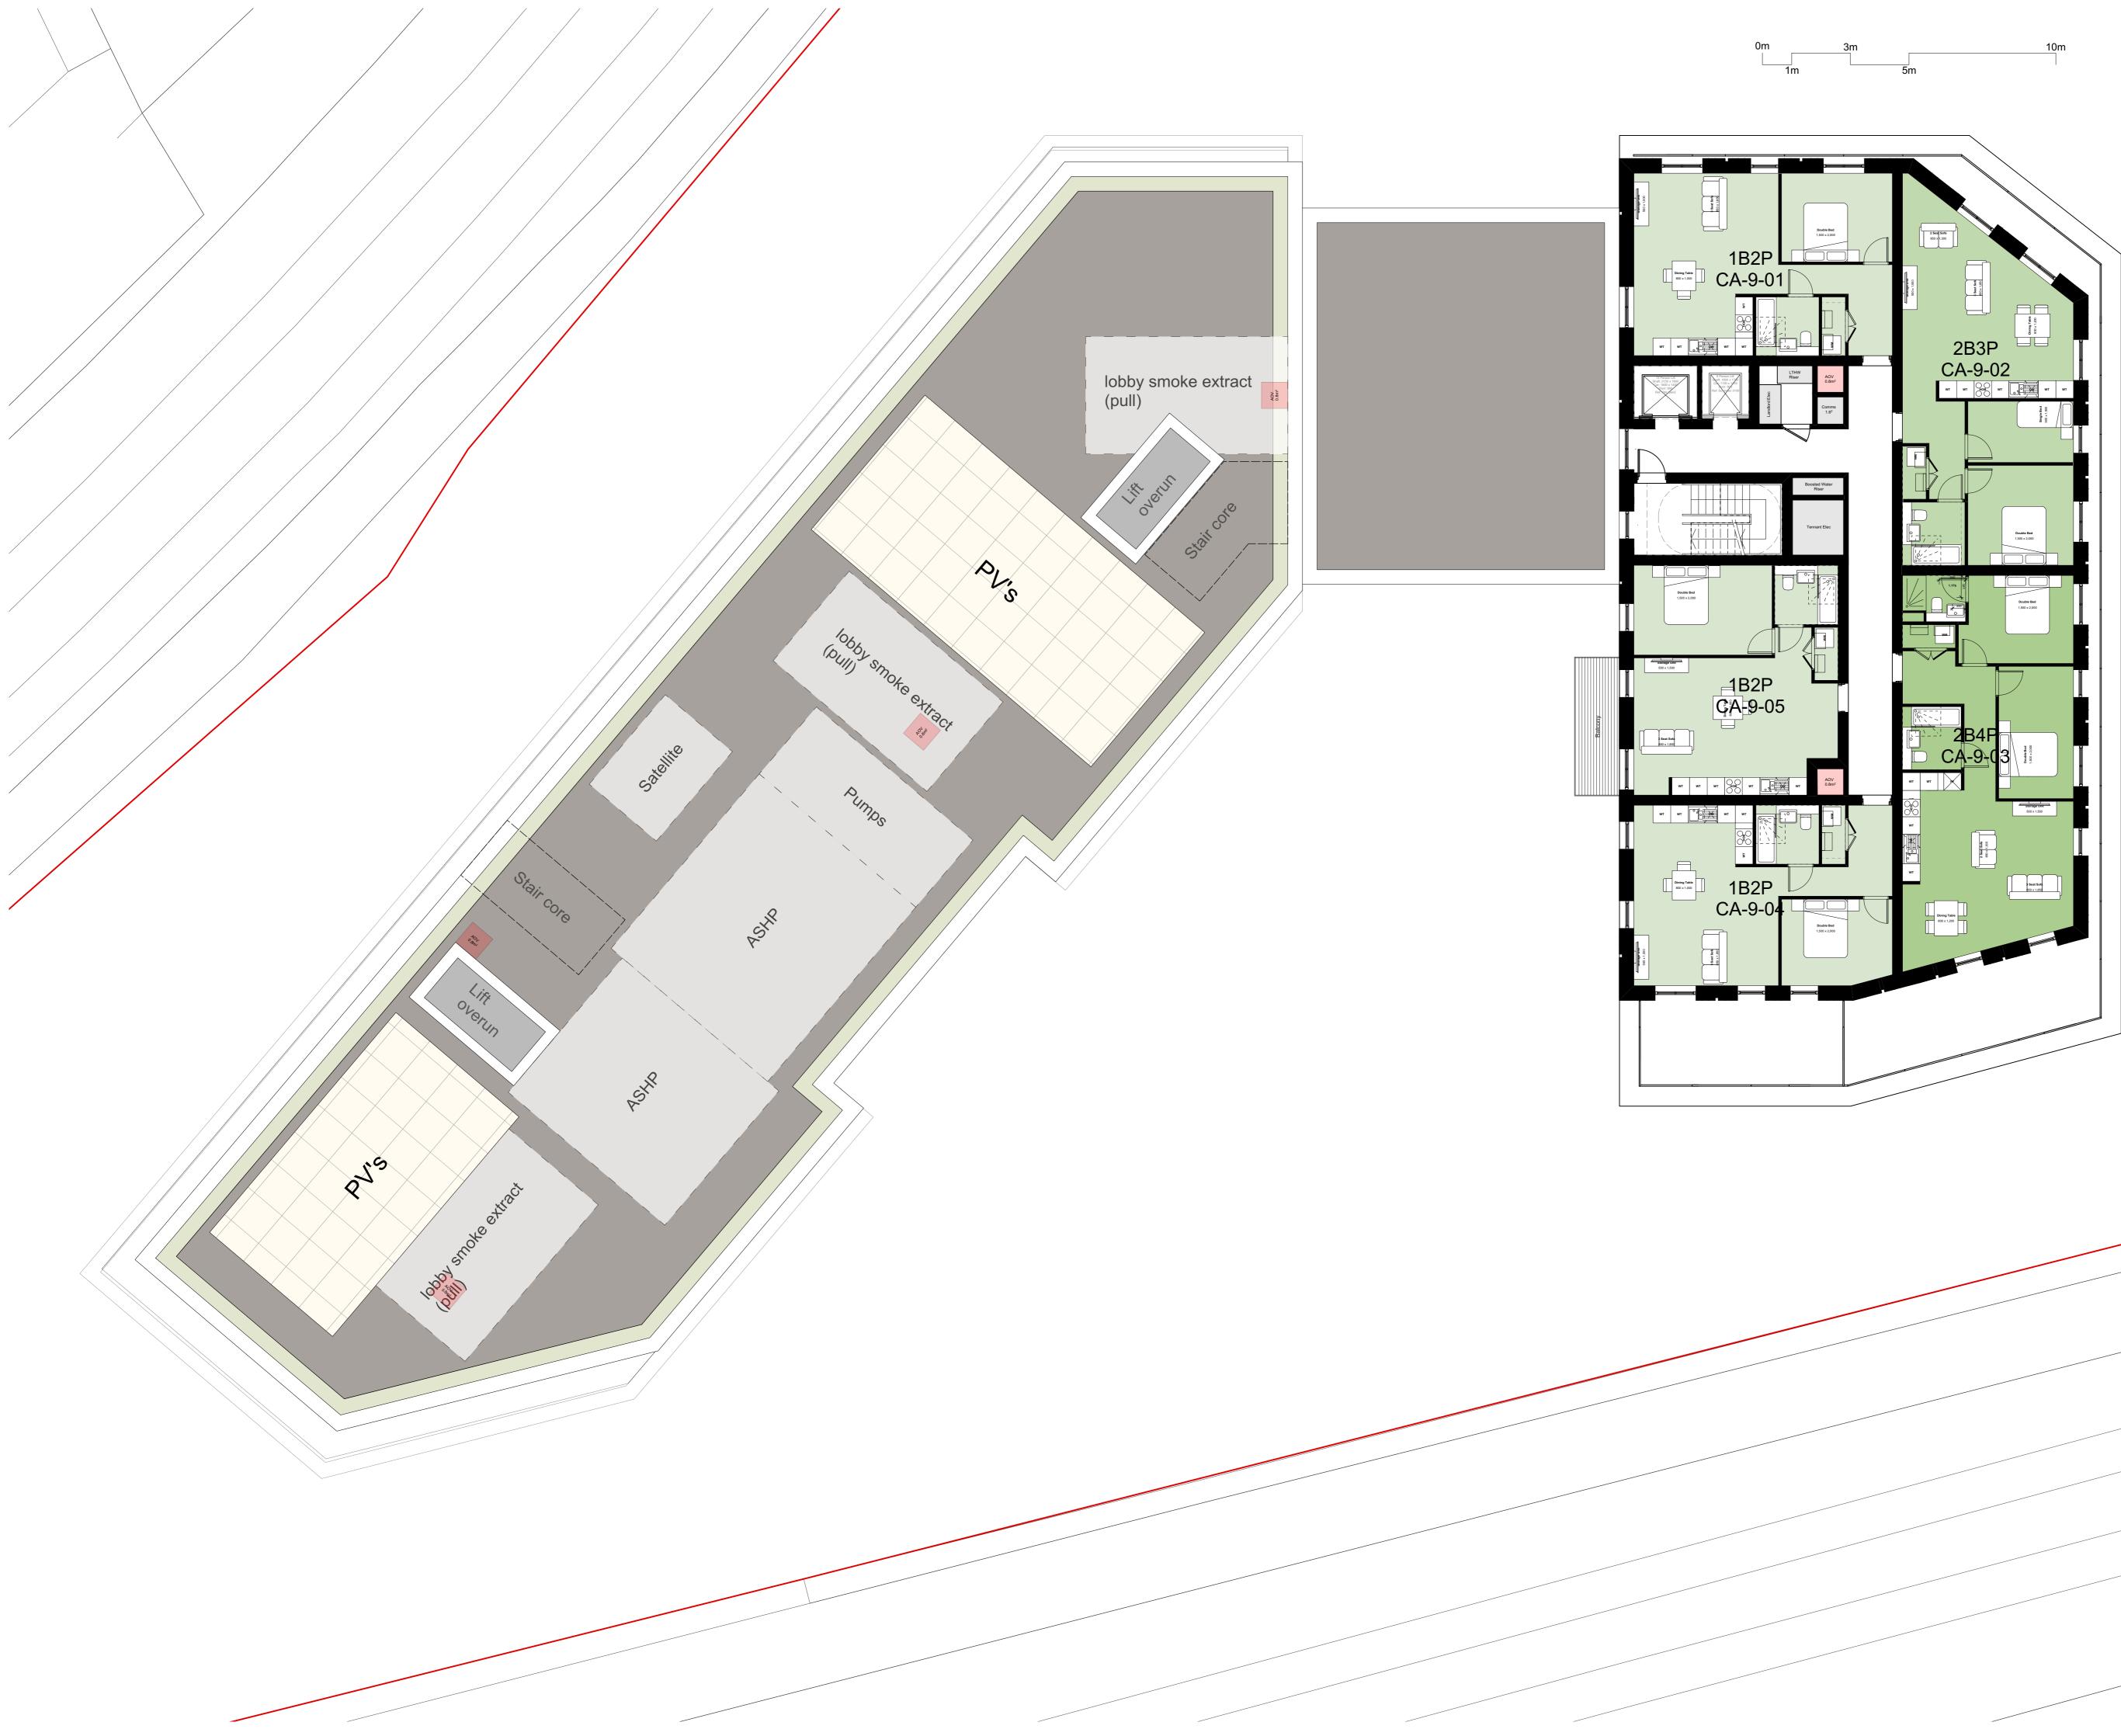

# A3004 Manor Road Richmond

Drawing title

| Block C Plans P<br>Ninth Floor | roposed  |
|--------------------------------|----------|
| Scale @ A1 size                | Date     |
| 1:100                          | July '19 |