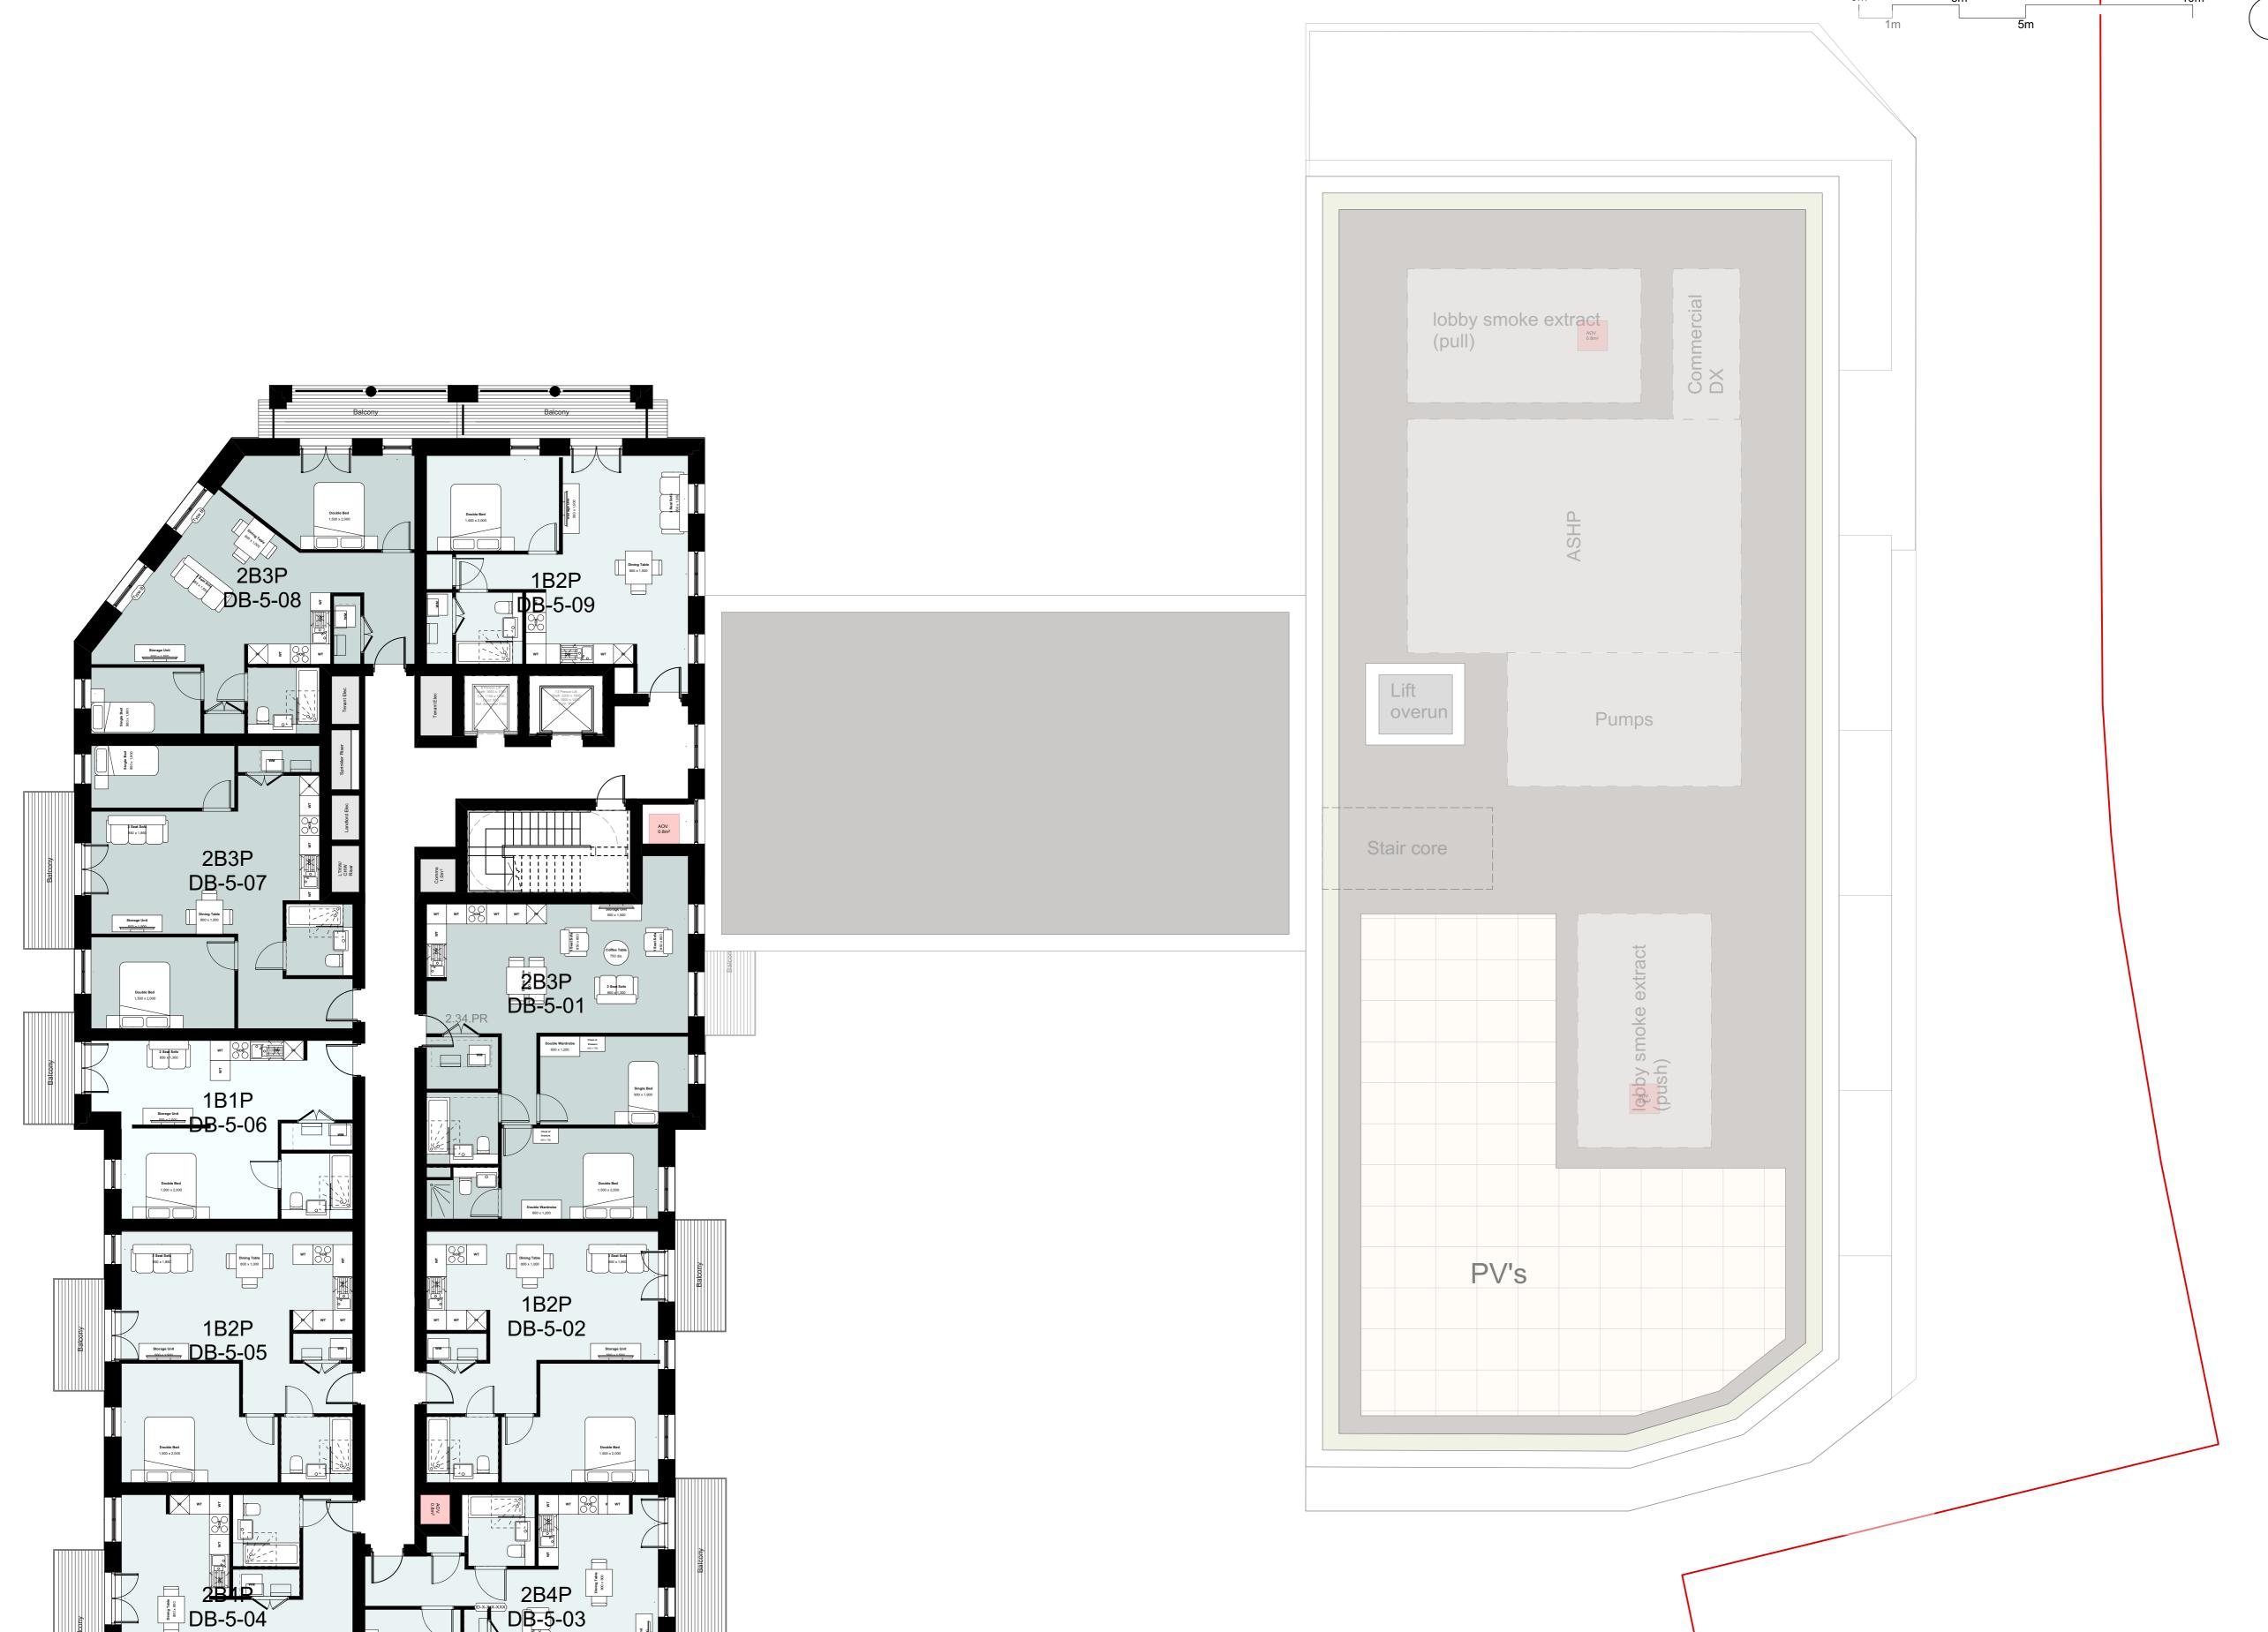

## A3004 **Manor Road Richmond**

Drawing title

**Block D Plans Proposed** Fifth Floor

Scale @ A1 size

Feb '19 1:500

Drawing No

MNR-AA-BD1-05-DR-A-2505

Status & Revision