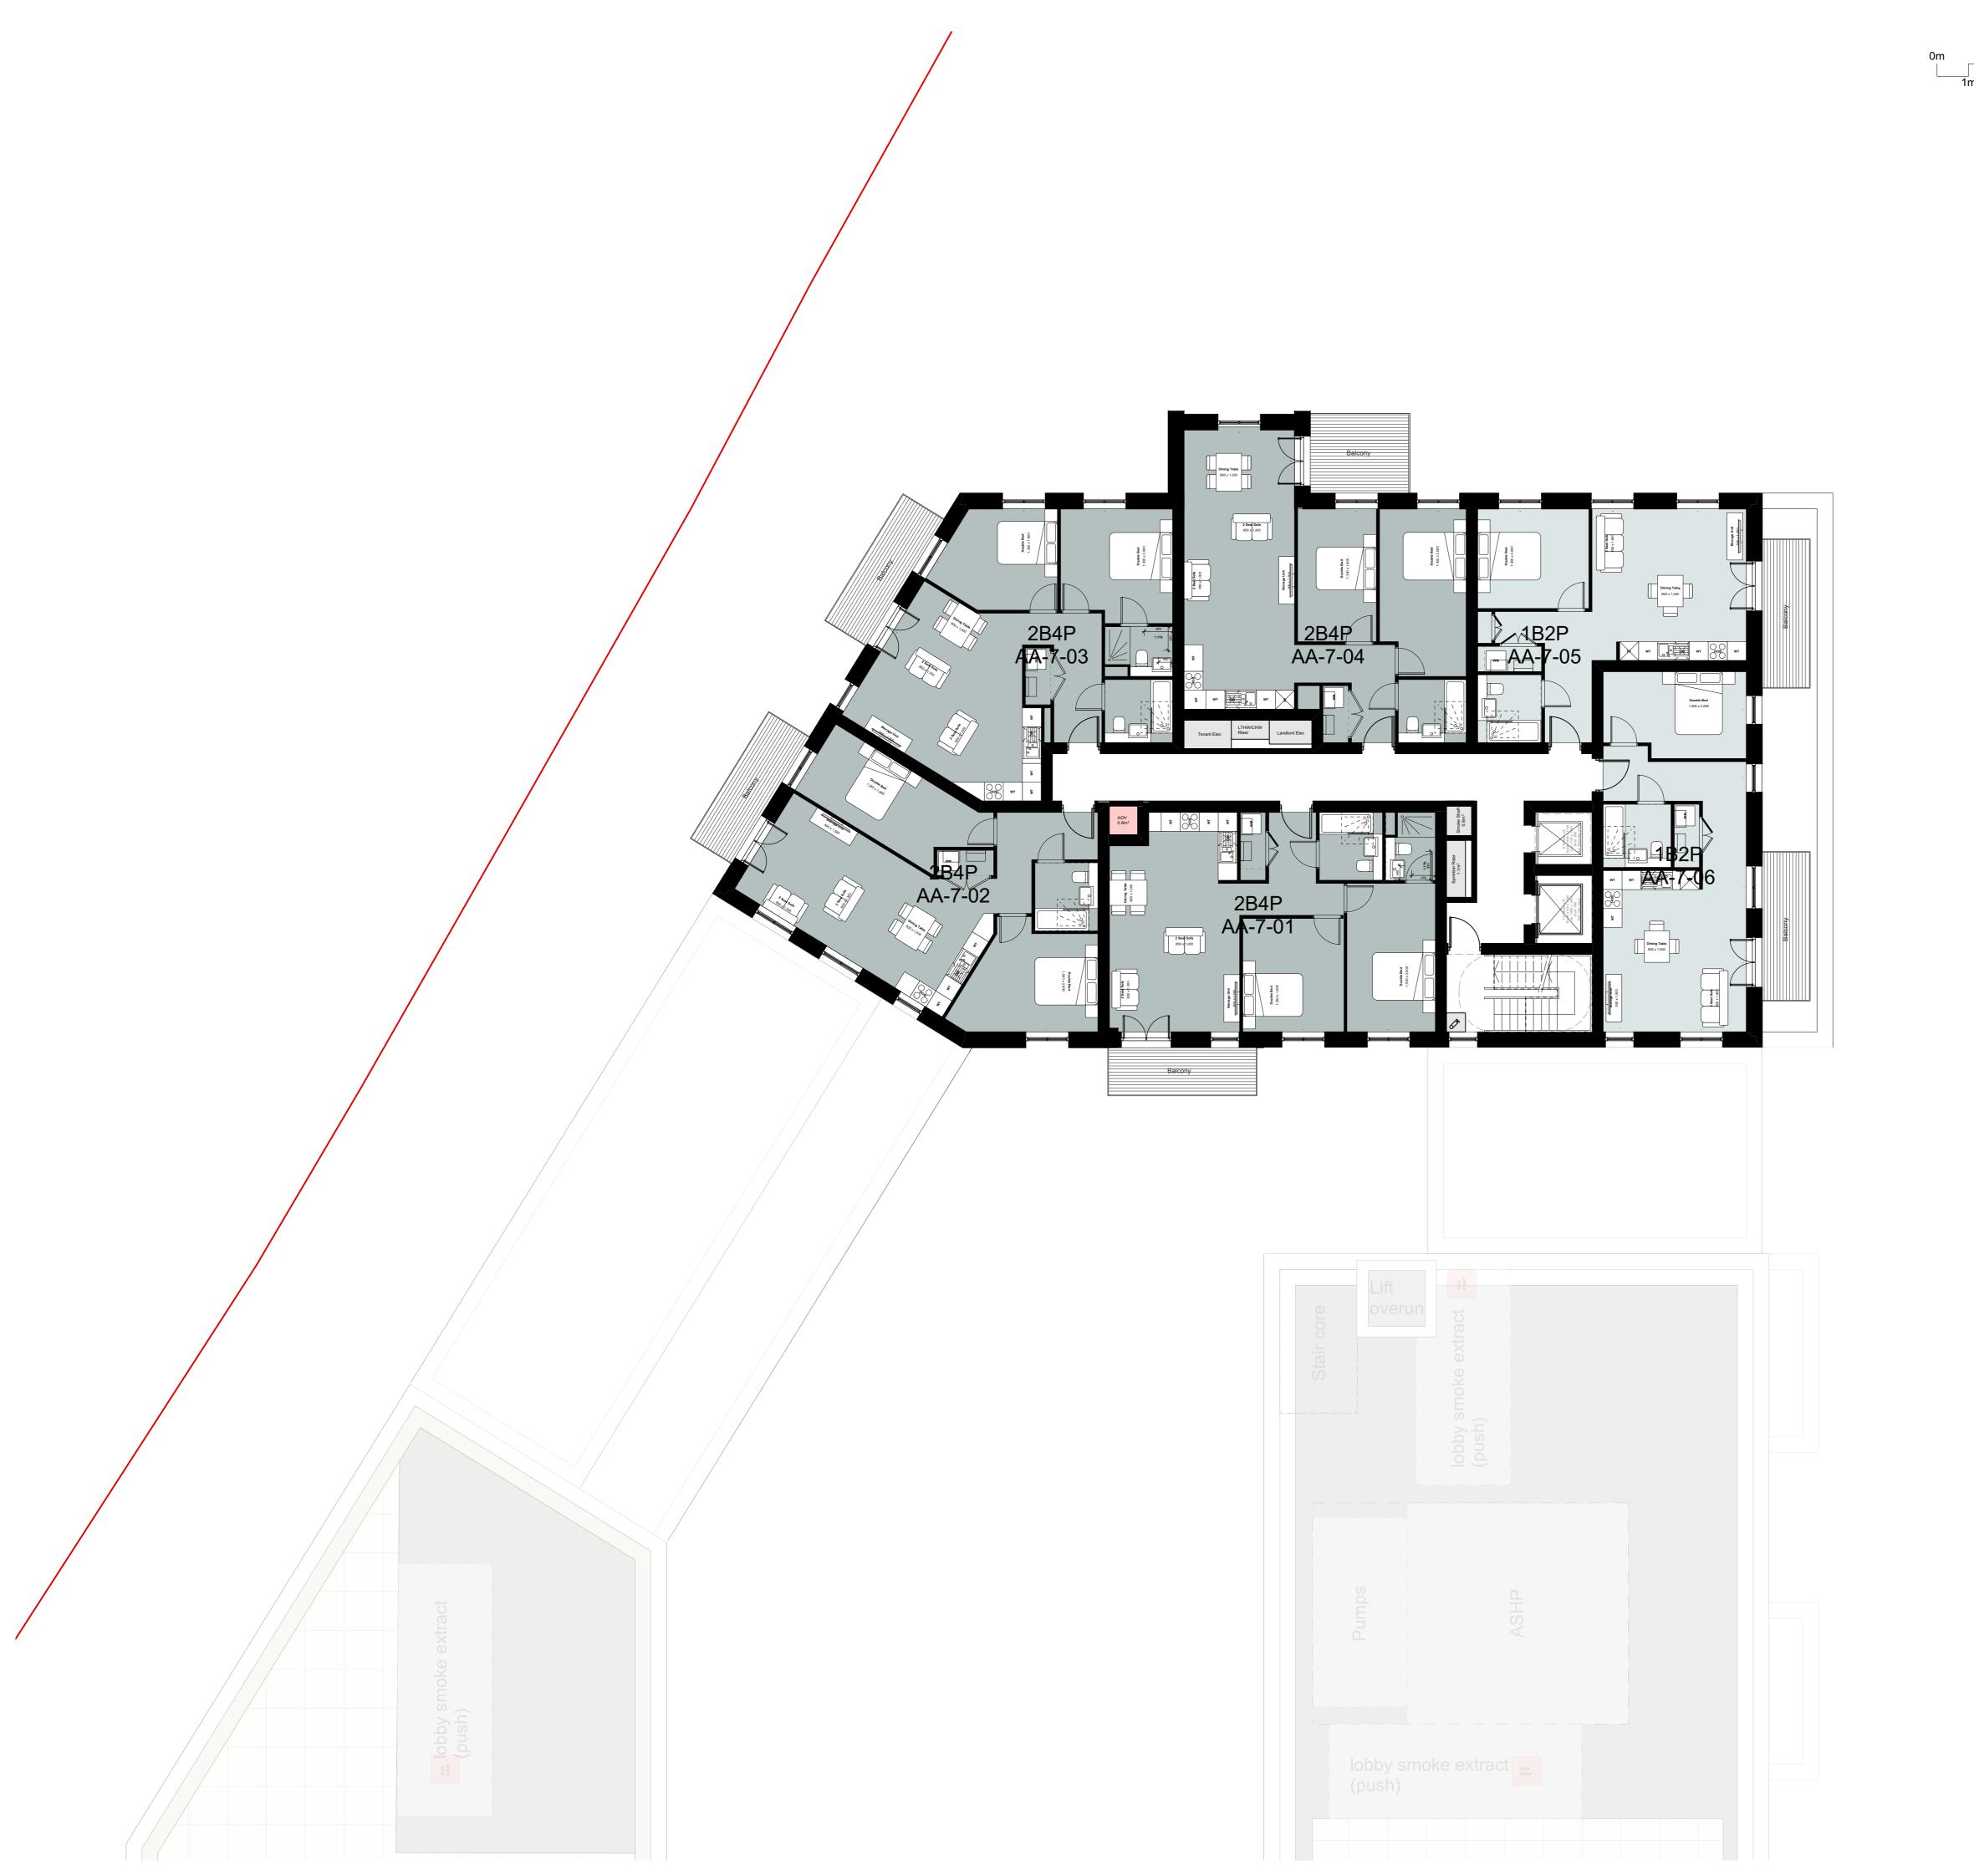

## Block A Plans (North) Proposed Seventh Floor

Scale @ A1 size

Feb '19 1:100

Drawing No

MNR-AA-BA1-08-DR-A-2108

Status & Revision

R12