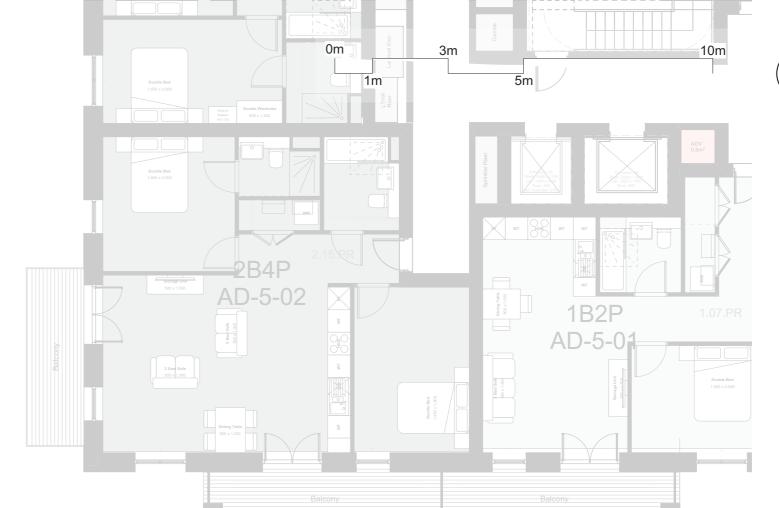

#### **Manor Road Richmond**

Drawing title

**Block B Plans Proposed** Fifth Floor

Scale @ A1 size

Feb '19 1:100

Drawing N°

MNR-AA-BB1-05-DR-A-2305

Status & Revision