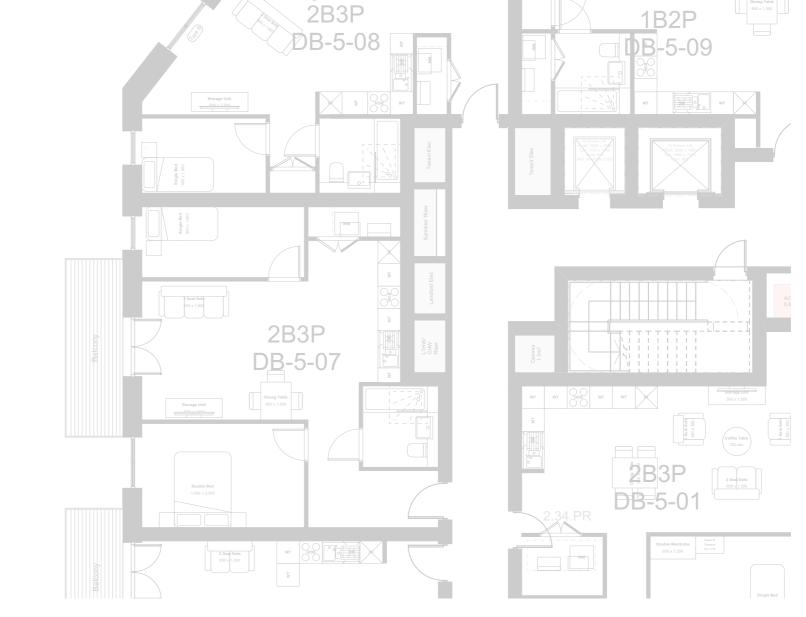

#### **Manor Road Richmond**

Drawing title

**Block B Plans Proposed** Fifth Floor

Scale @ A1 size

Feb '19 1:100

Drawing N°

MNR-AA-BB1-05-DR-A-2305

Status & Revision