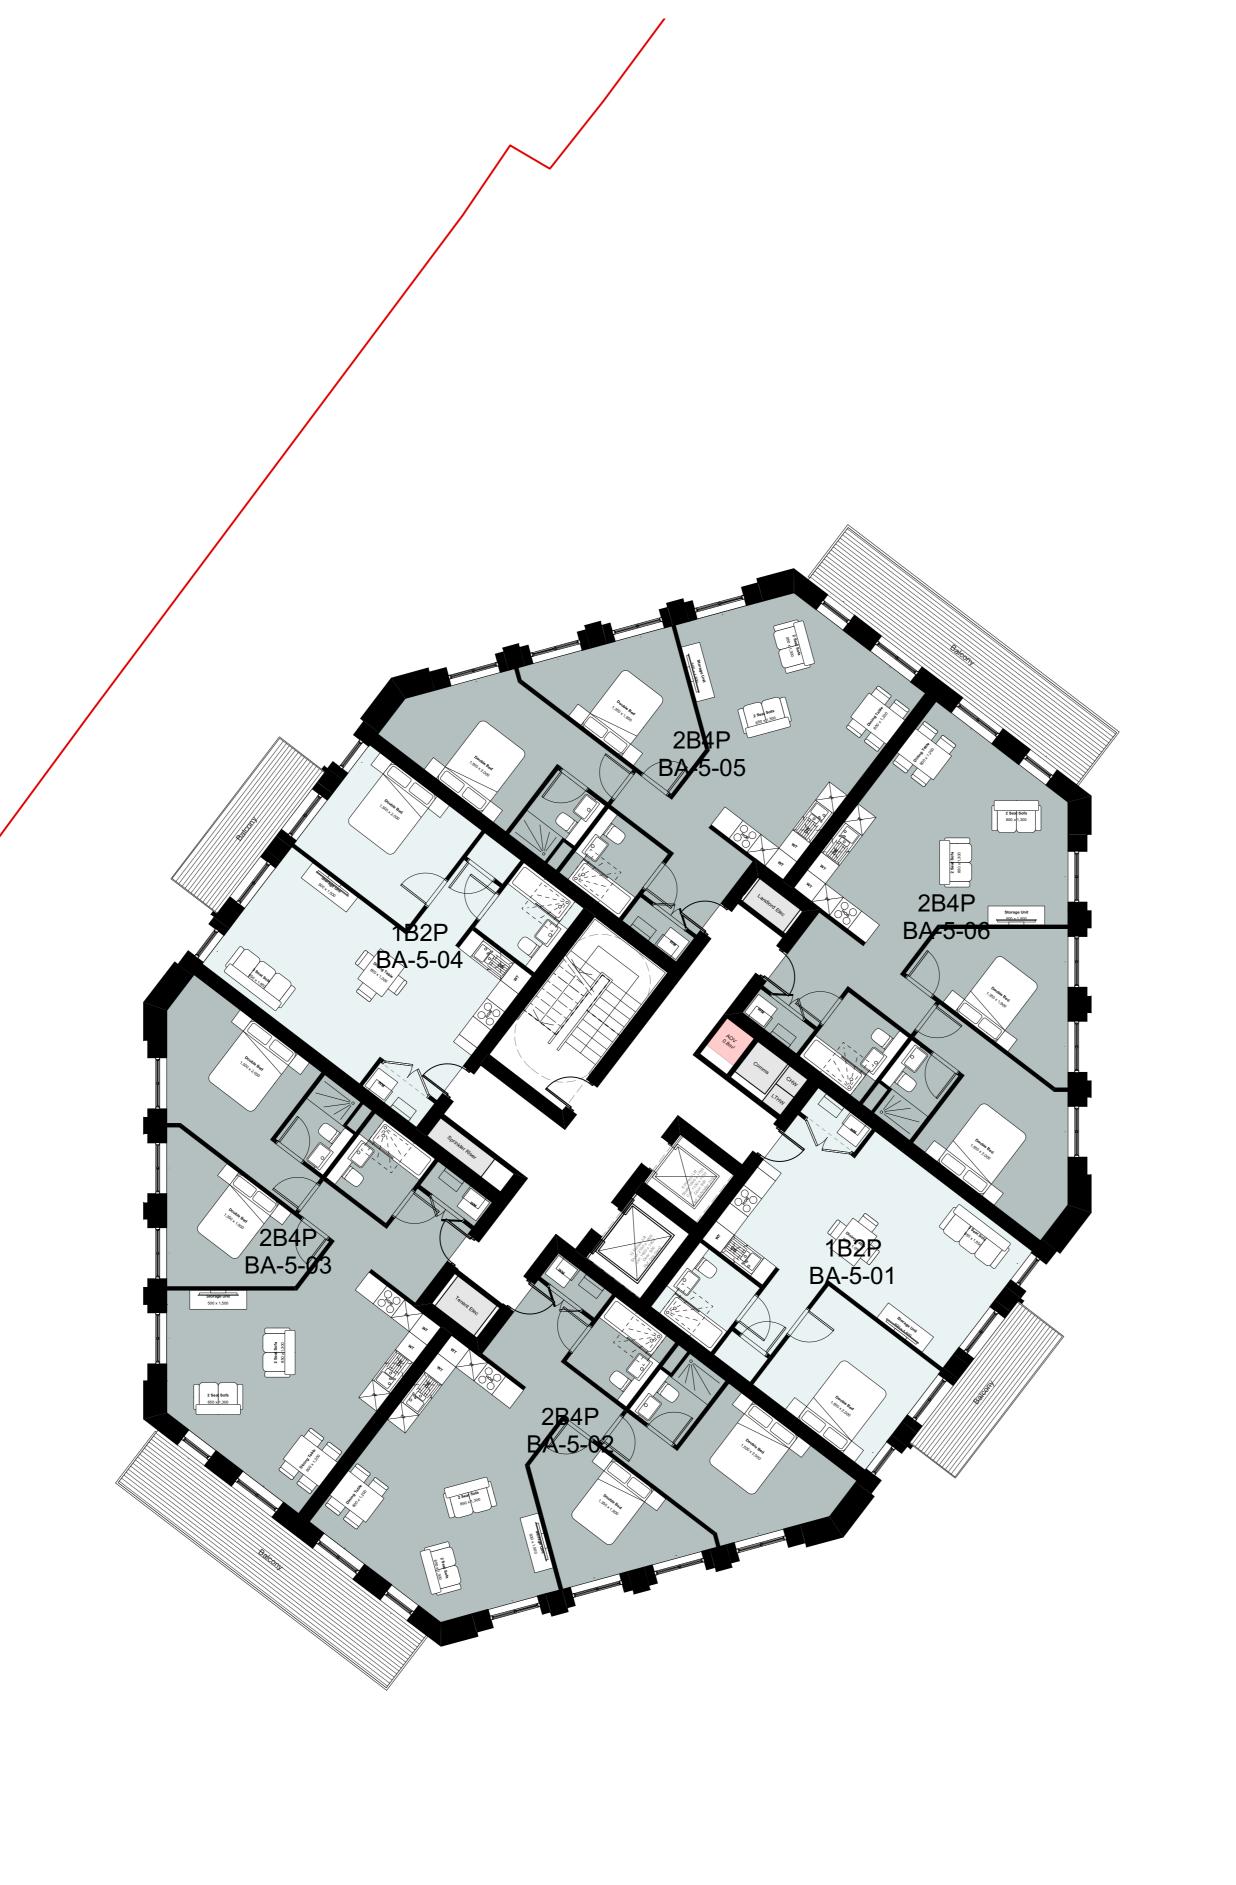

#### **Manor Road Richmond**

Drawing title

**Block B Plans Proposed** Fifth Floor

Scale @ A1 size

Feb '19 1:100

Drawing N°

MNR-AA-BB1-05-DR-A-2305

Status & Revision