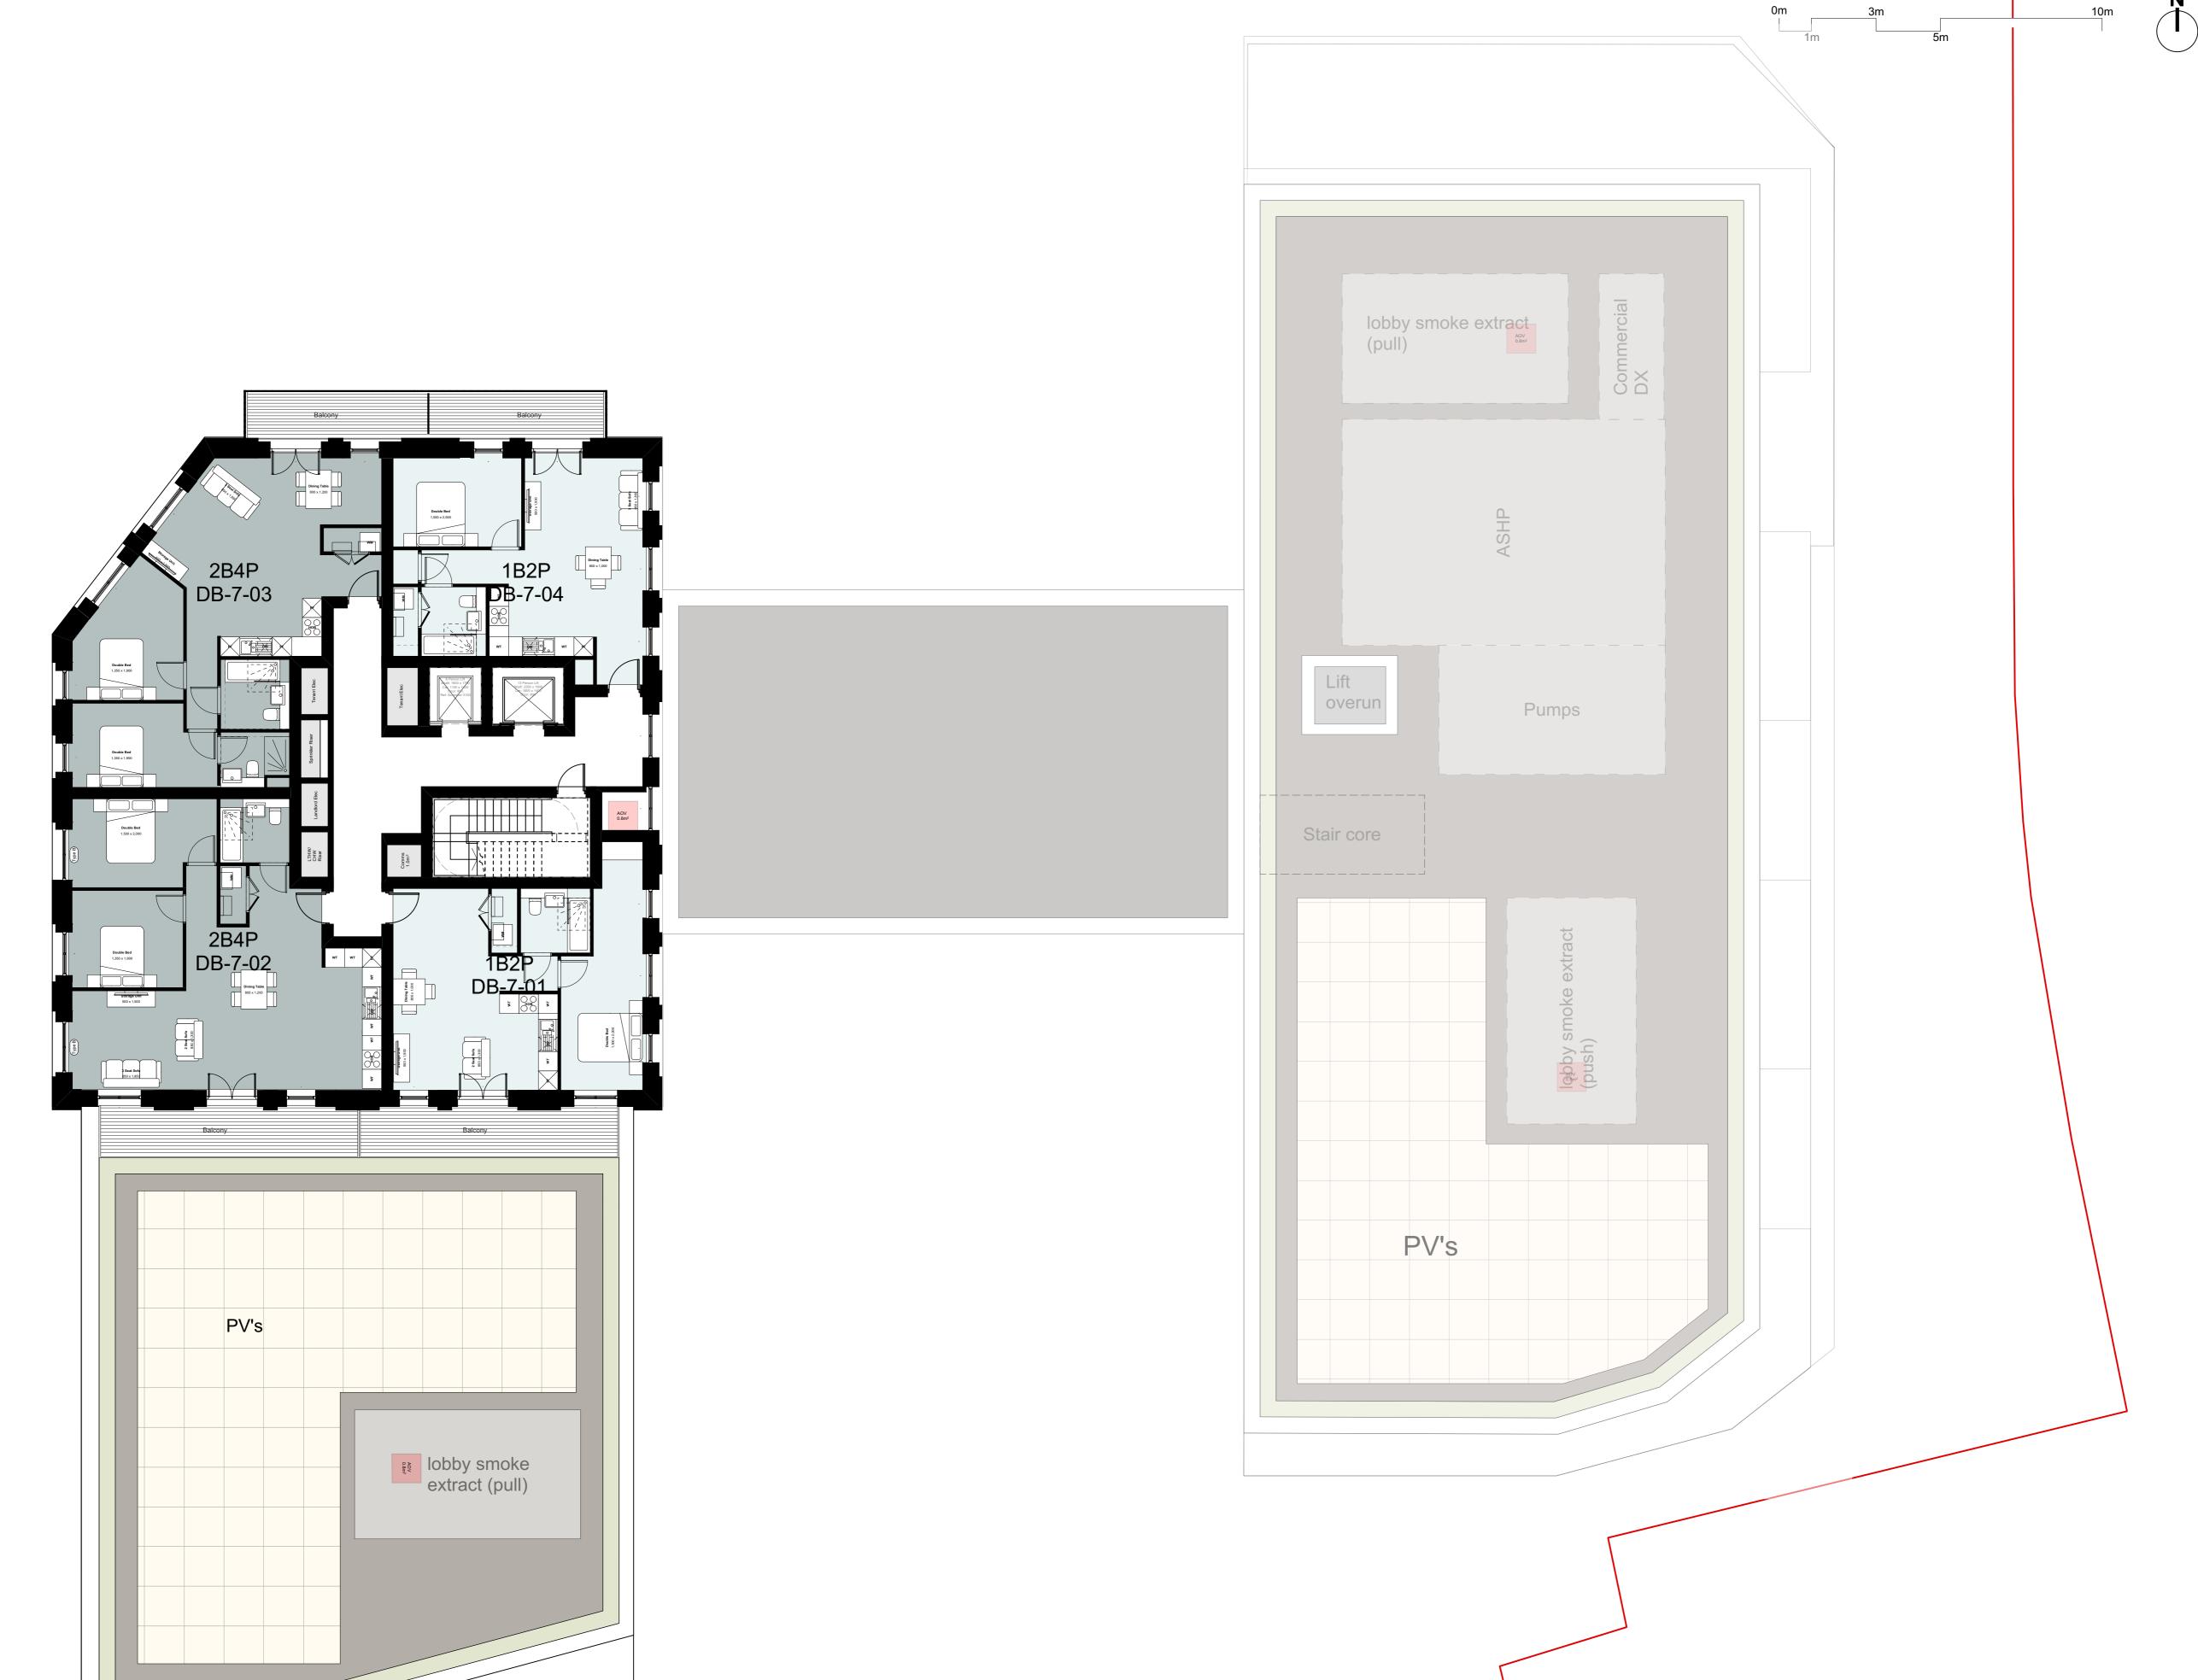

**Avanton** 

Project title A3004

**Manor Road Richmond** 

Drawing title

**Block D Plans Proposed** Seventh Floor

Scale @ A1 size

Feb '19 1:500

Drawing No

MNR-AA-BD1-07-DR-A-2507

Status & Revision

R9

Assael

Assael Architecture Limited 123 Upper Richmond Road London SW15 2TL

**)** +44 (0)20 7736 7744

www.assael.co.uk