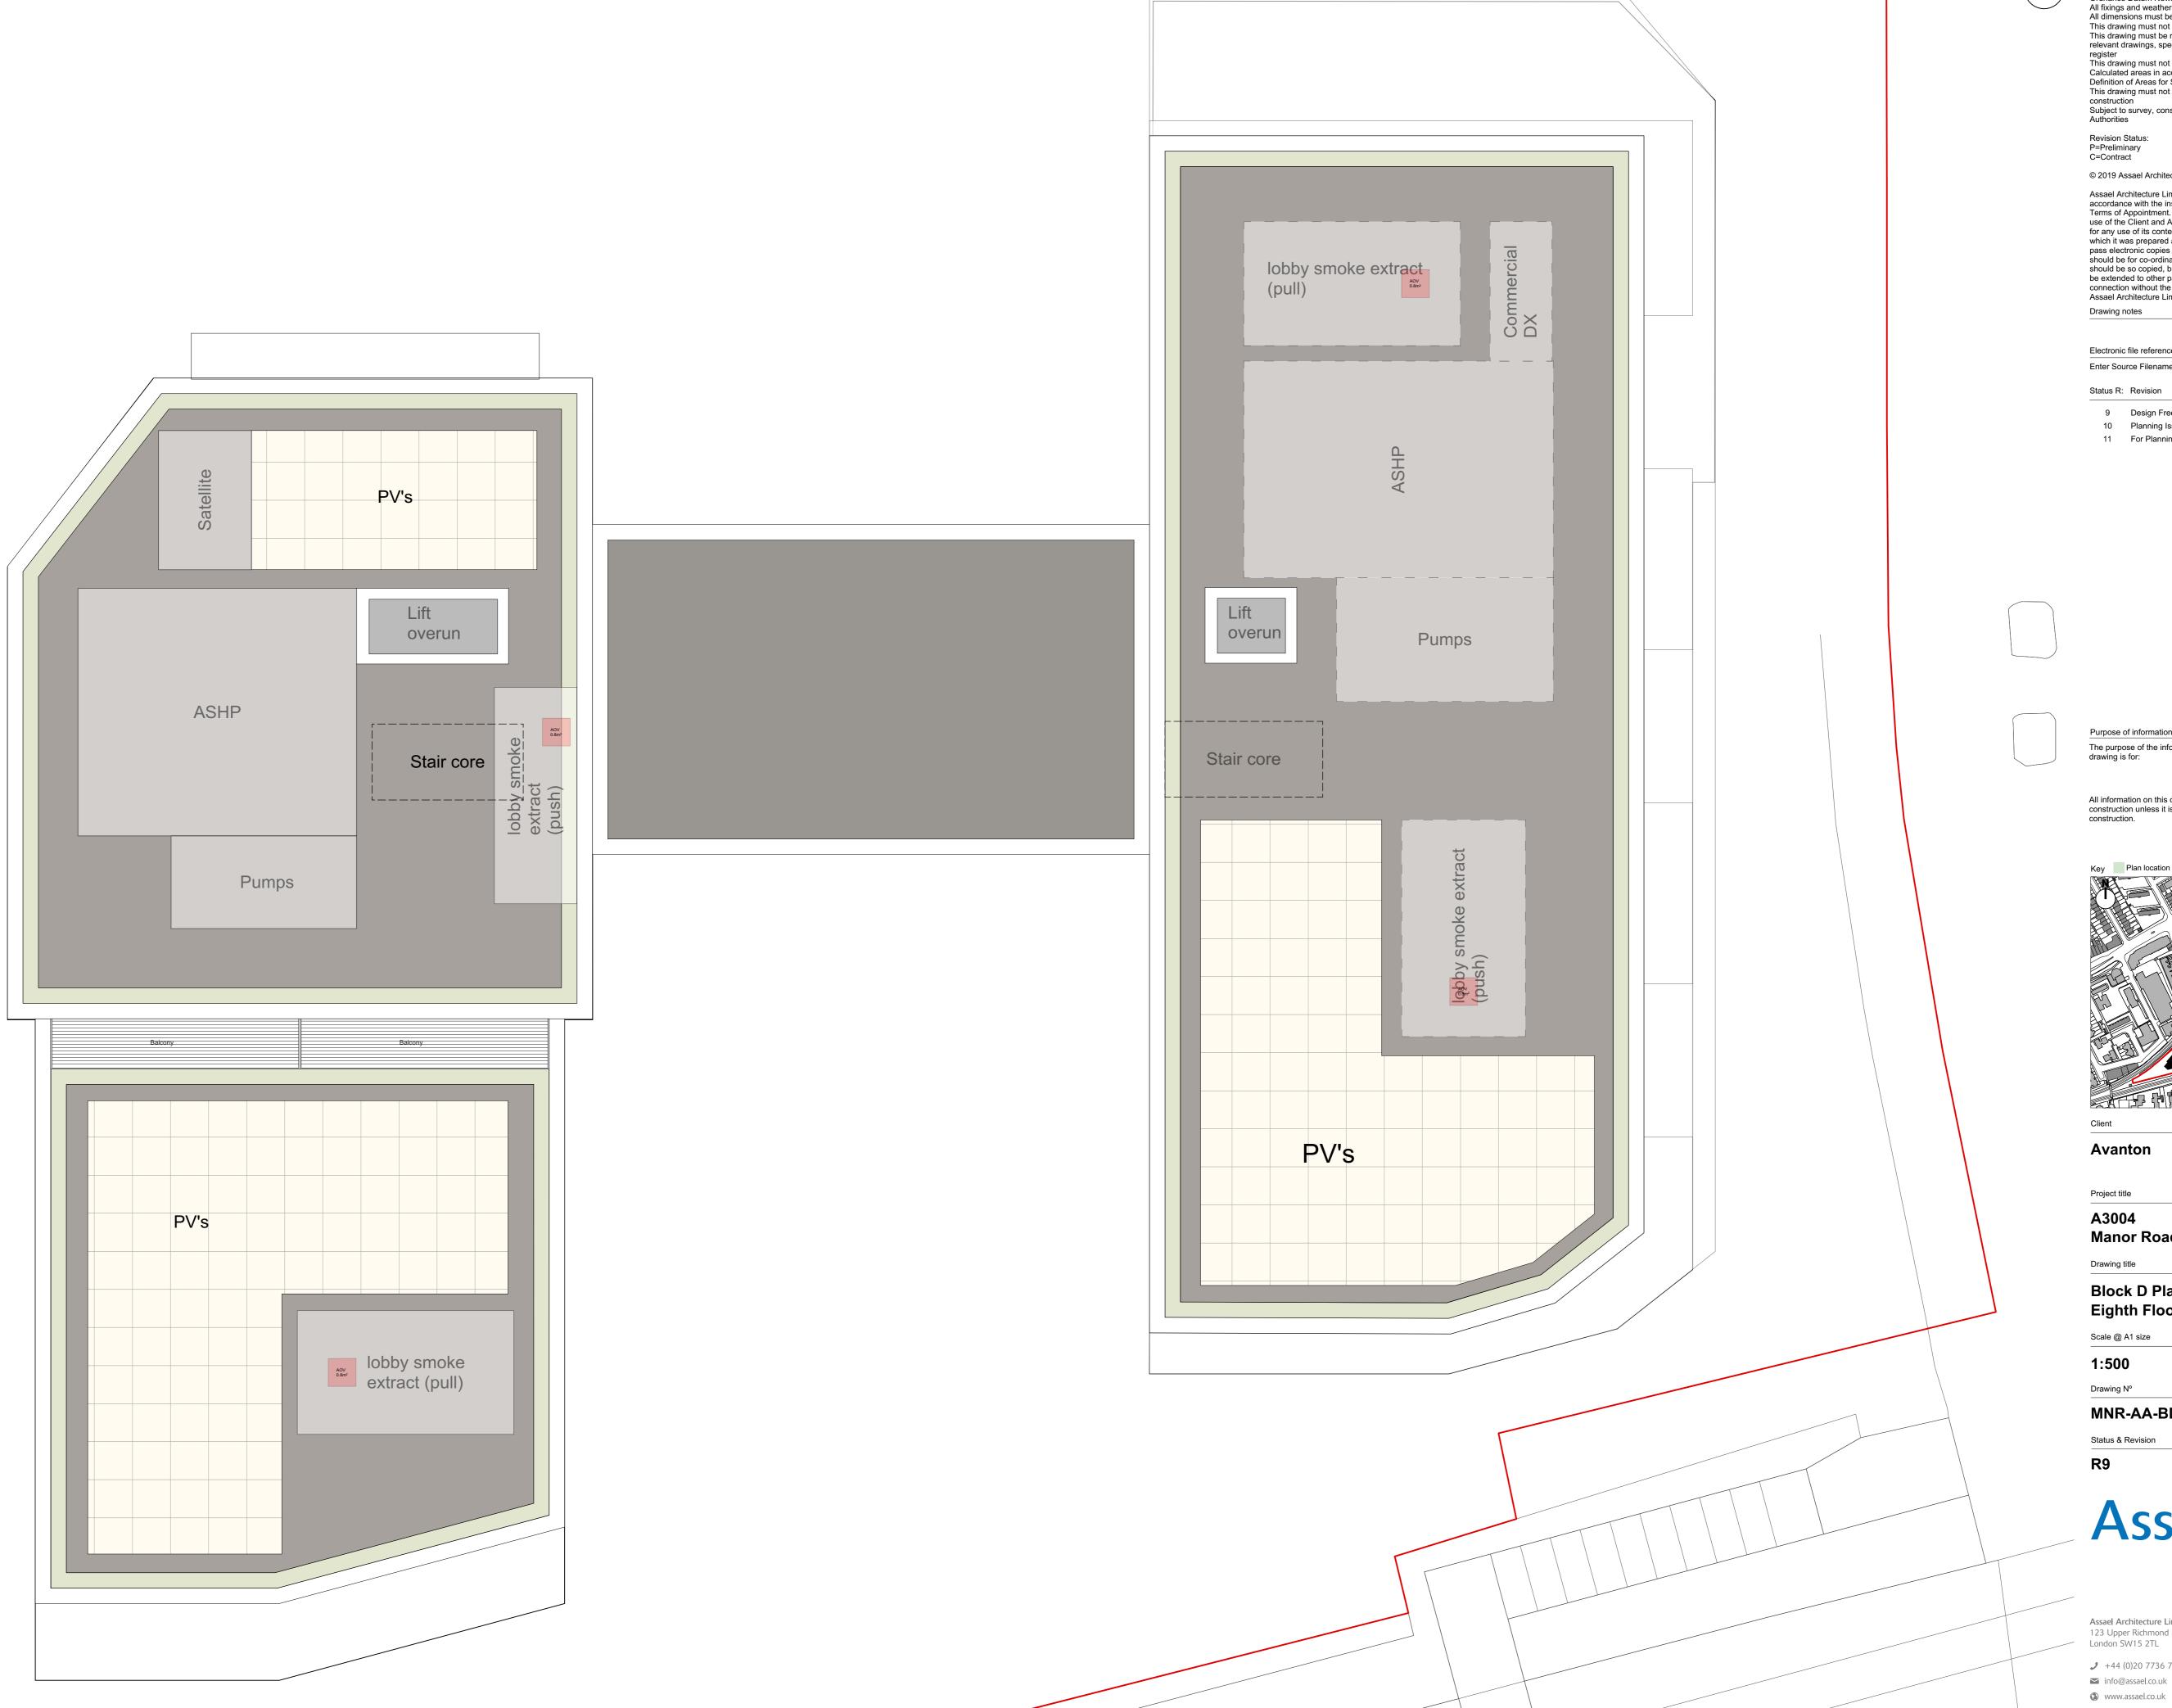

## **Avanton**

A3004

#### **Manor Road Richmond**

Drawing title

**Block D Plans Proposed** 

**Eighth Floor** 

Scale @ A1 size

Feb '19 1:500

Drawing No

### MNR-AA-BD1-08-DR-A-2508

Status & Revision

R9