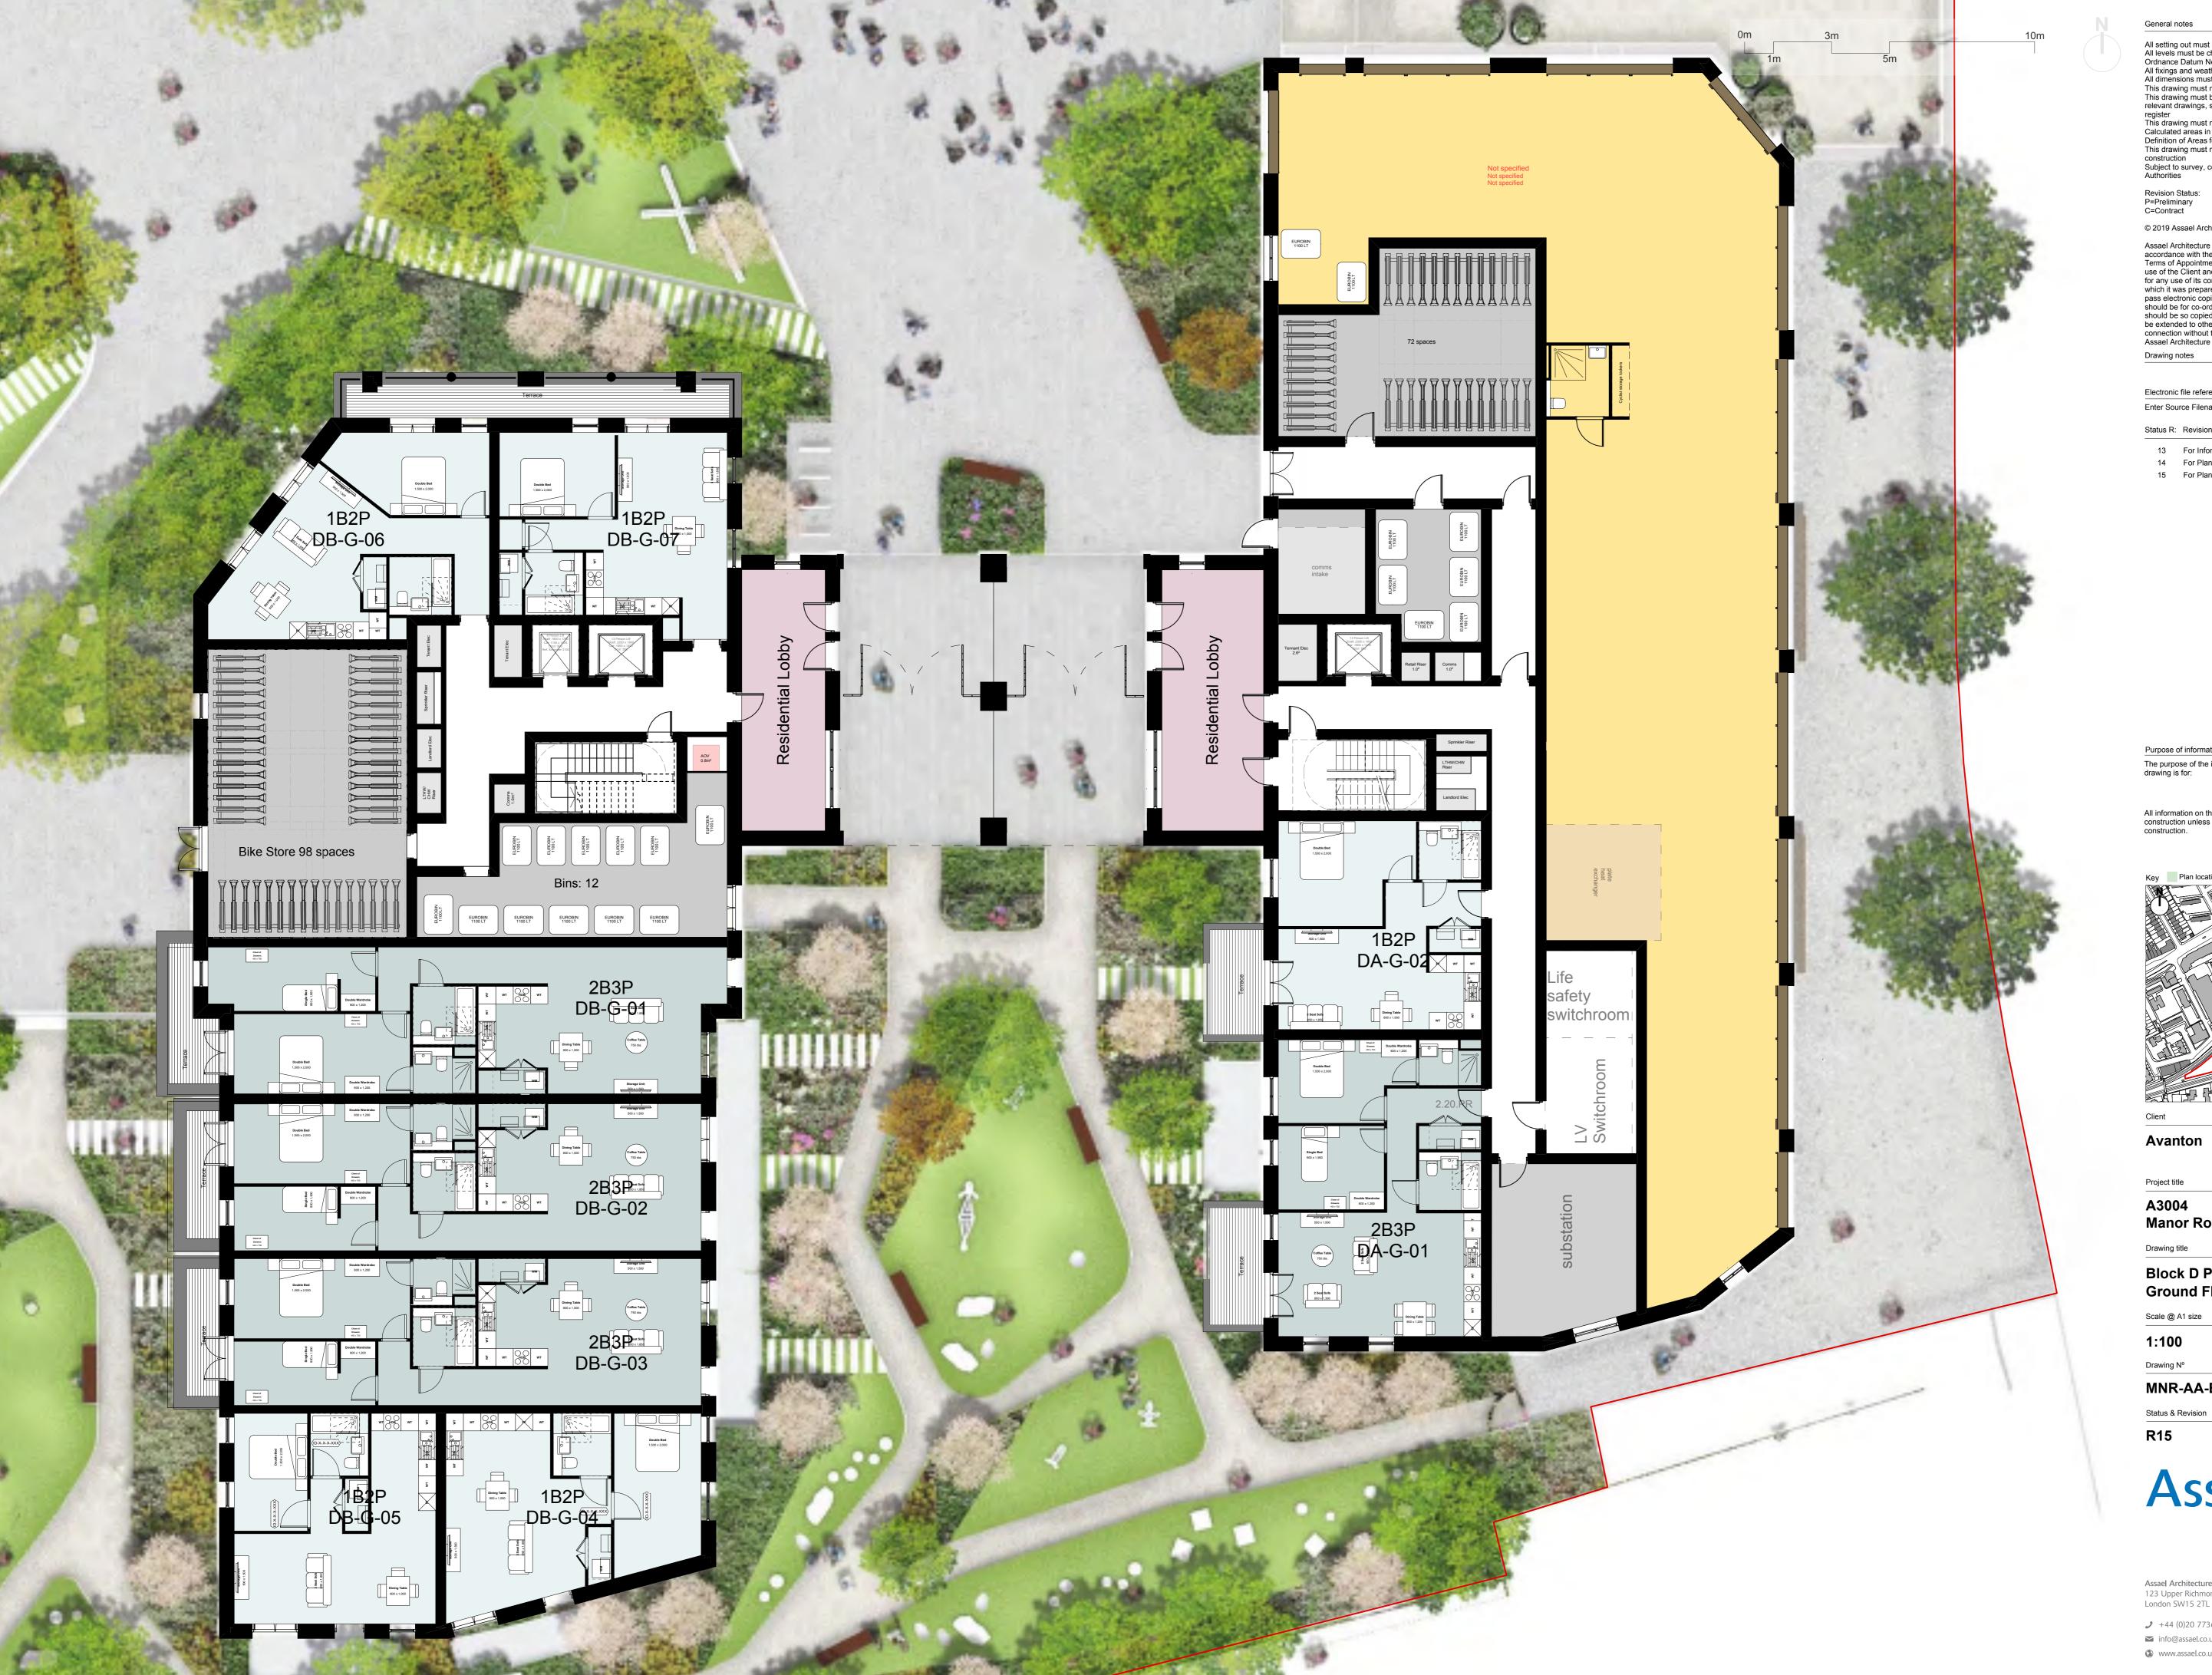

## **Avanton**

Project title

## A3004

**Manor Road Richmond** 

# **Block D Plans Proposed**

**Ground Floor** 

Scale @ A1 size

July '20 1:100

# MNR-AA-BD1-GF-DR-A-2500

R15