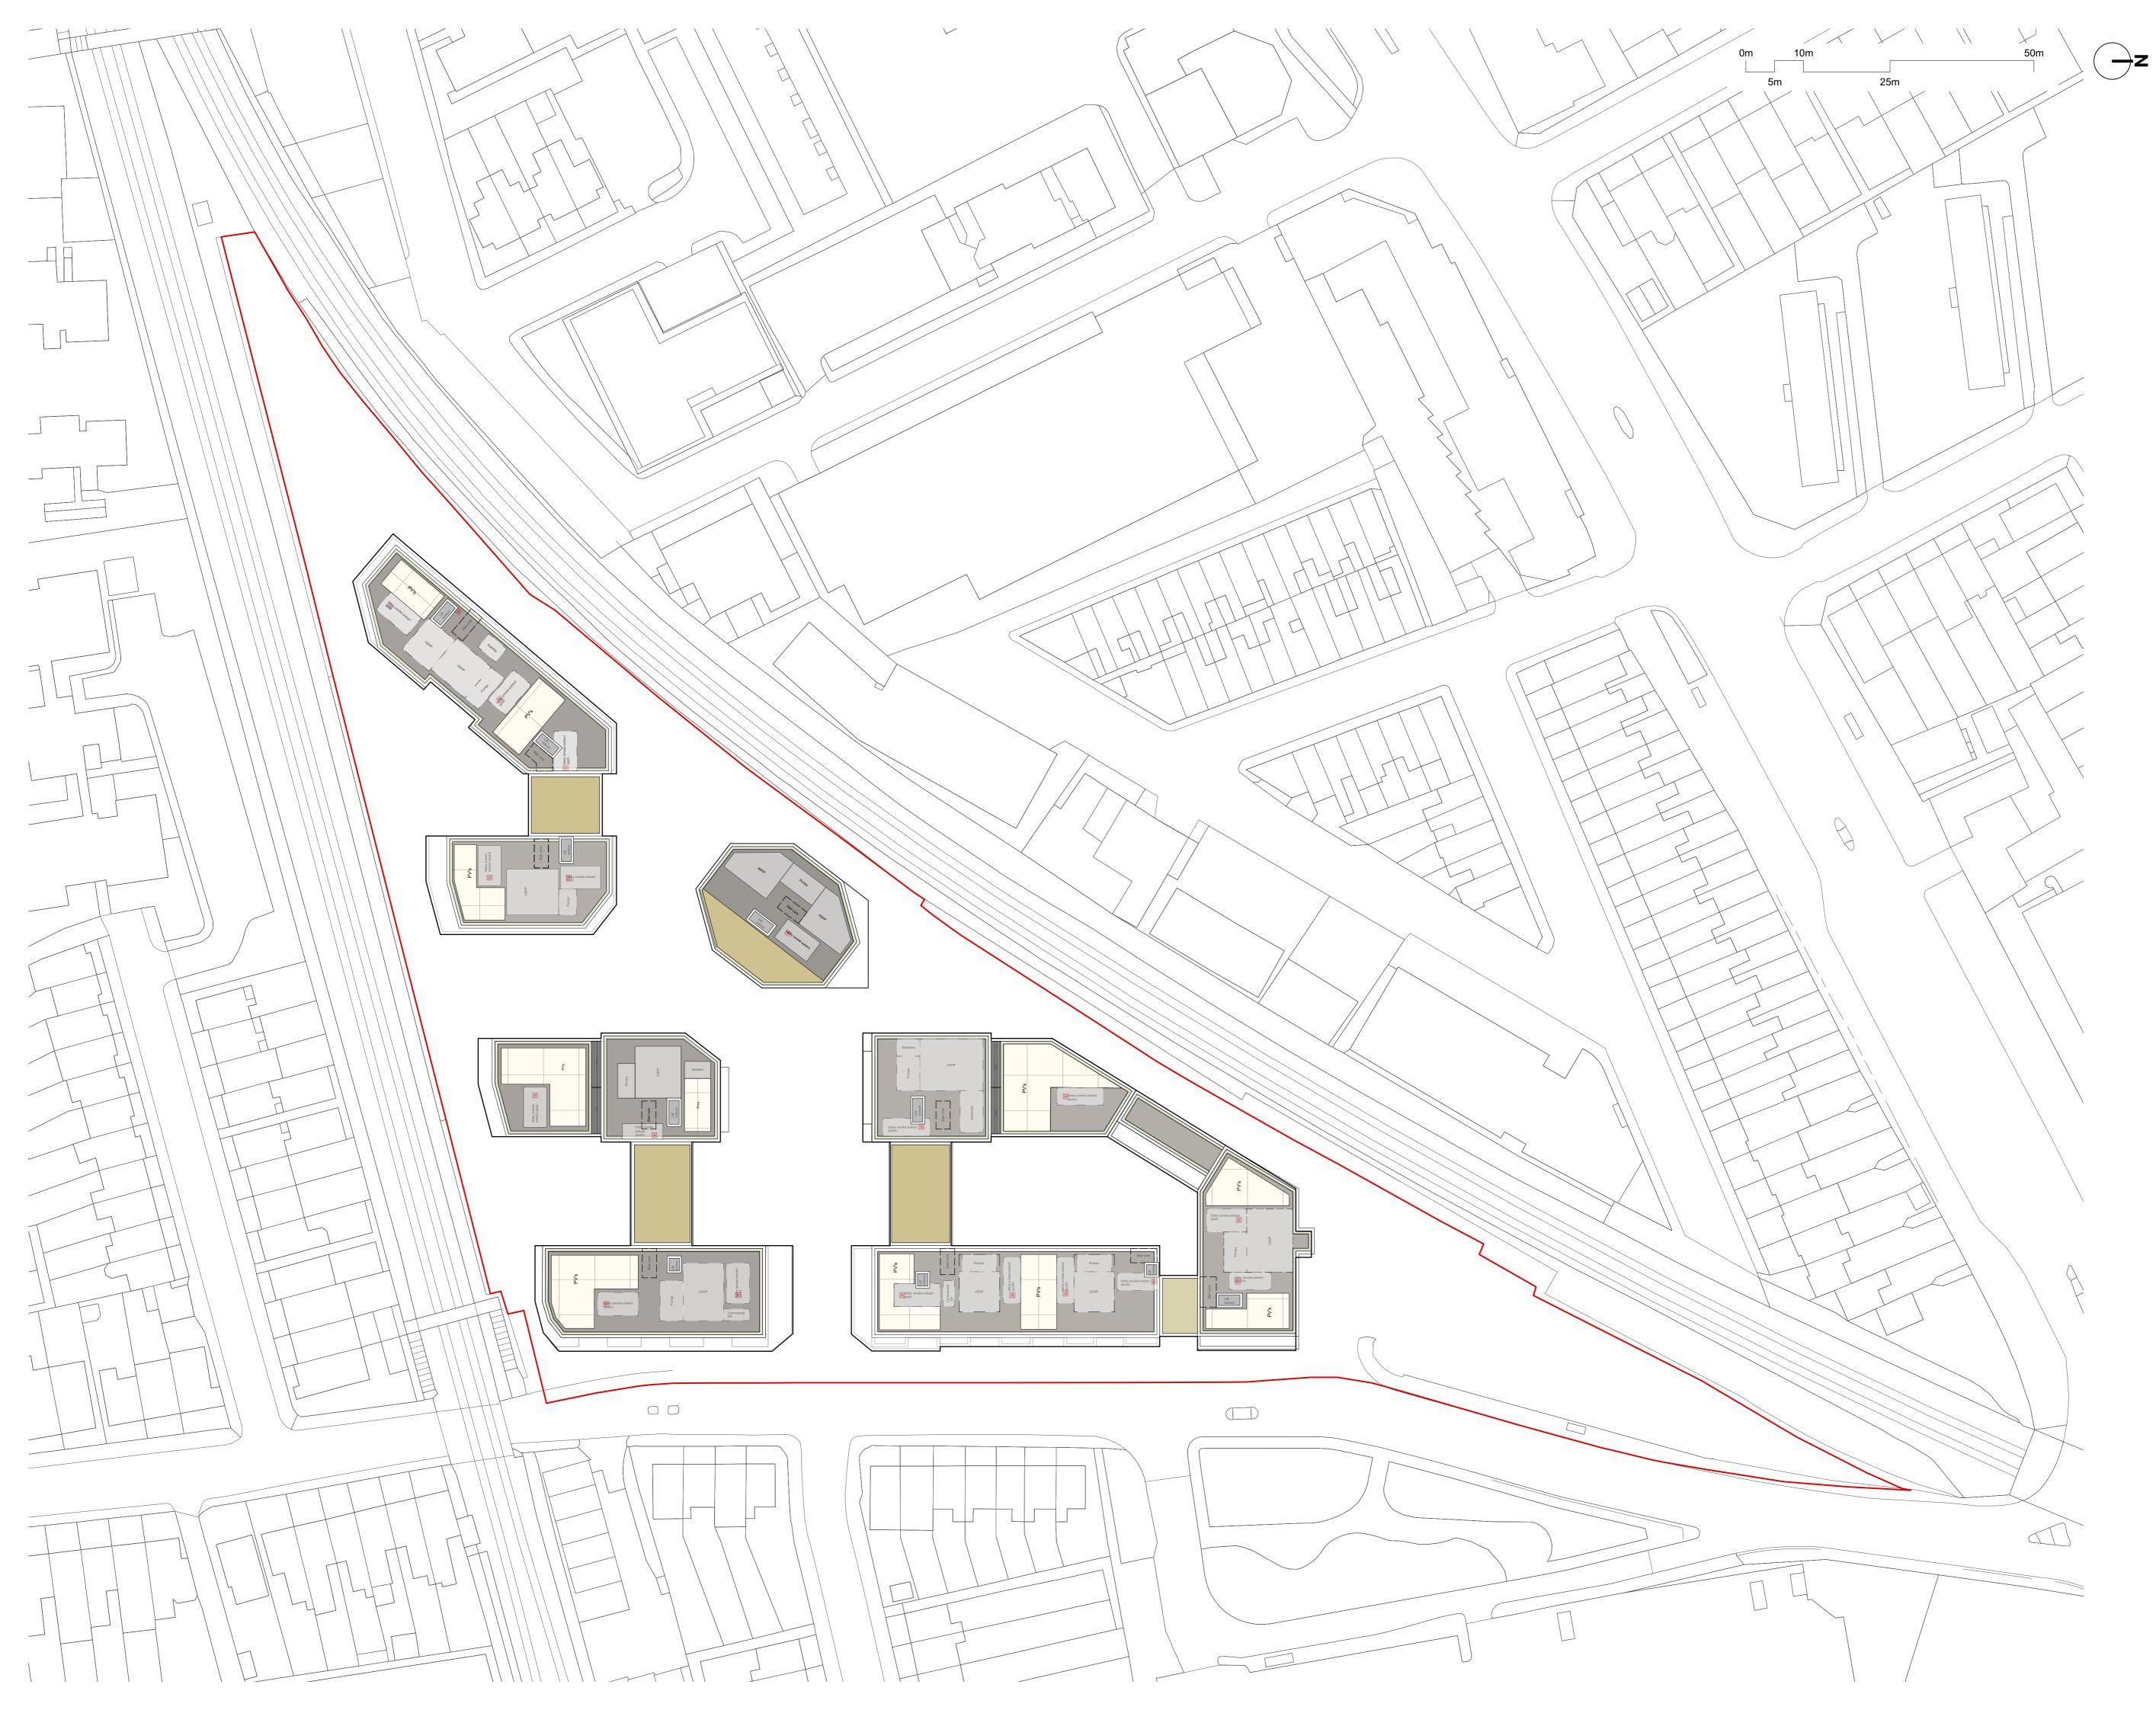

## Key:

construction.

PV panels

ASHPs and Plant

### Shared Communal Terraces

Construction

| Purpose of information                                                             |                 |             |
|------------------------------------------------------------------------------------|-----------------|-------------|
| The purpose of the information on this<br>drawing is for:                          | Planning        |             |
|                                                                                    | Information     | $\boxtimes$ |
|                                                                                    | Comment         |             |
| All information on this drawing is not for<br>construction unless it is marked for | Client approval |             |

# A3004 Manor Road Richmond

Drawing title

GA Plans Proposed Roof Plan

Scale @ A1 size

July '20

Date

1:500 Drawing N°

Status & Revision