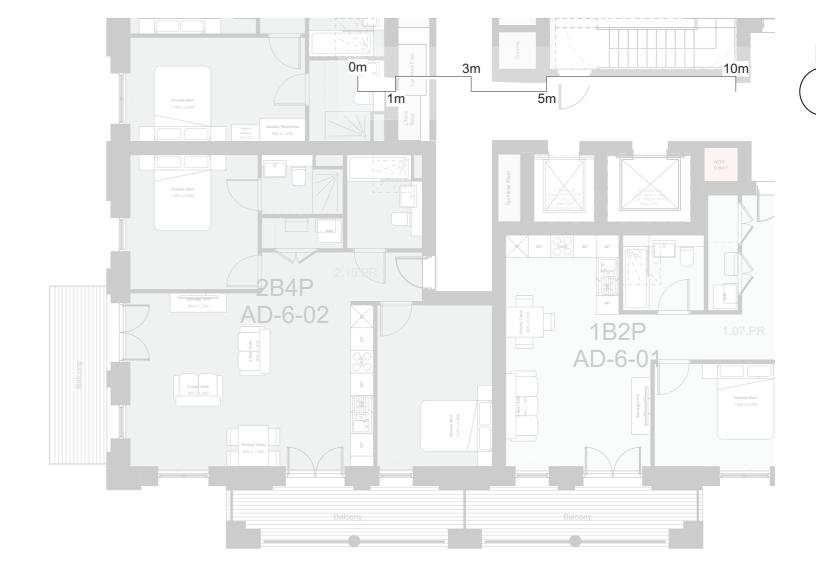

# A3004 Manor Road Richmond

Drawing title Block B Plans Proposed Sixth Floor Scale @ A1 size Date Feb '19 1:100

Drawing N°

MNR-AA-BB1-06-DR-A-2306

R12

Status & Revision

Assael Architecture Limited 123 Upper Richmond Road London SW15 2TL