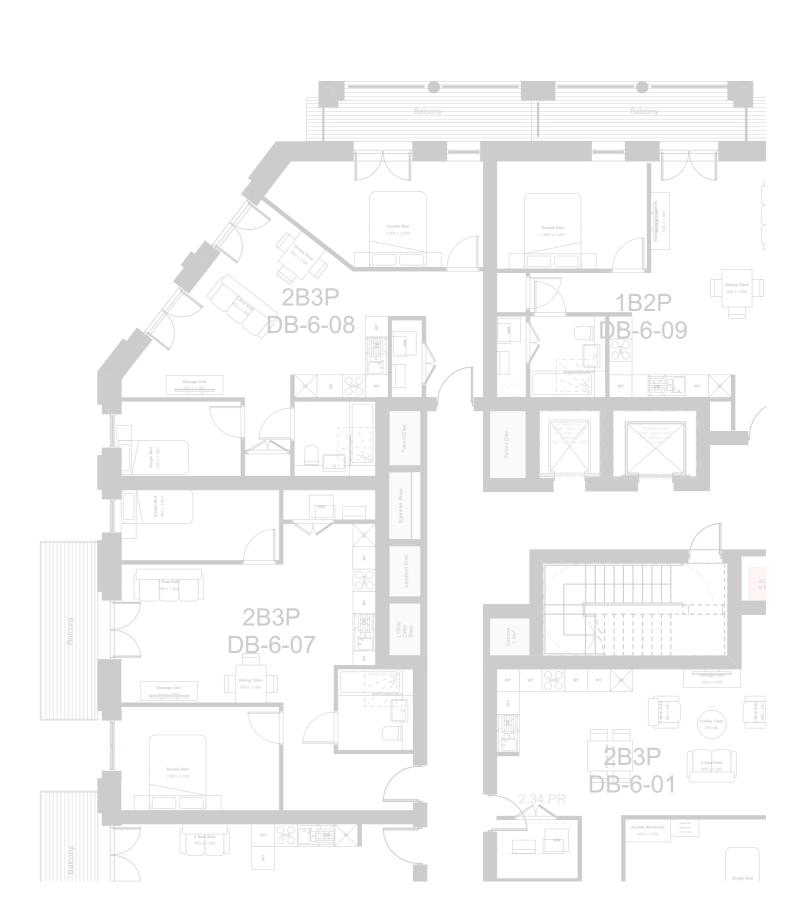

# A3004 Manor Road Richmond

Drawing title Block B Plans Proposed Sixth Floor Scale @ A1 size Date Feb '19 1:100

Drawing N°

MNR-AA-BB1-06-DR-A-2306

R12

Status & Revision

Assael Architecture Limited 123 Upper Richmond Road London SW15 2TL