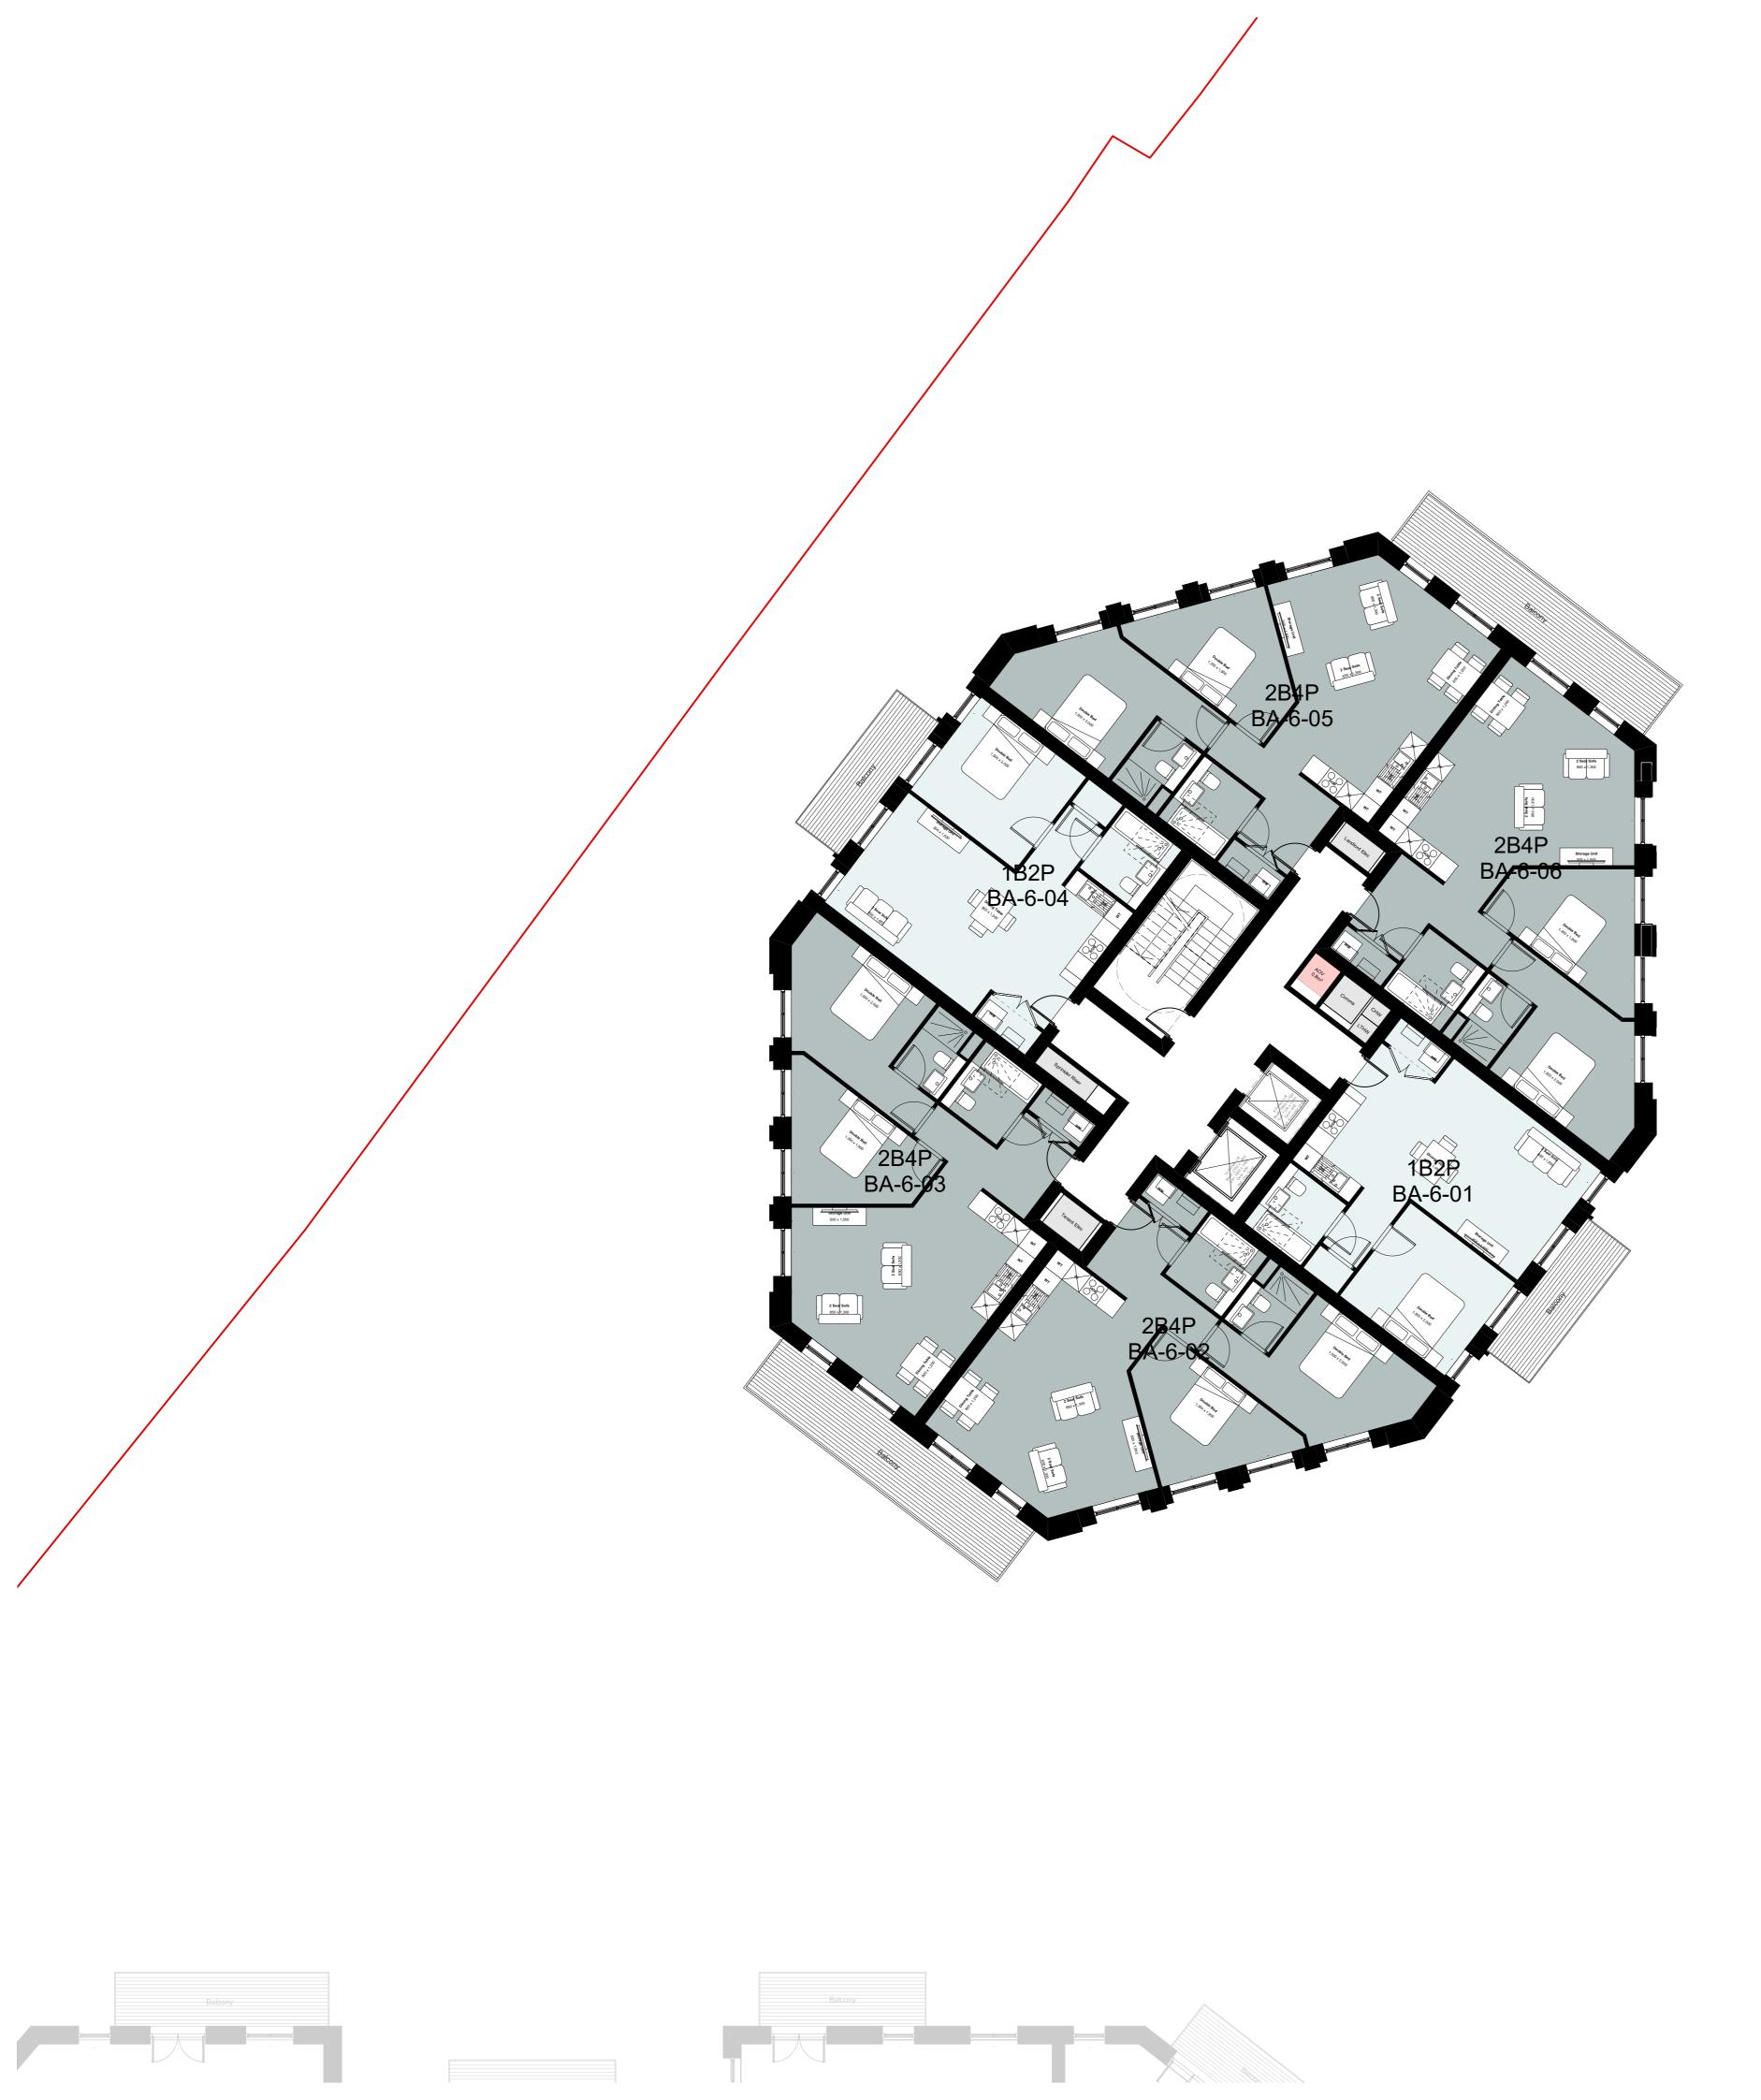

# A3004 Manor Road Richmond

Drawing title Block B Plans Proposed Sixth Floor Scale @ A1 size Date Feb '19 1:100

Drawing N°

MNR-AA-BB1-06-DR-A-2306

R12

Status & Revision

Assael Architecture Limited 123 Upper Richmond Road London SW15 2TL