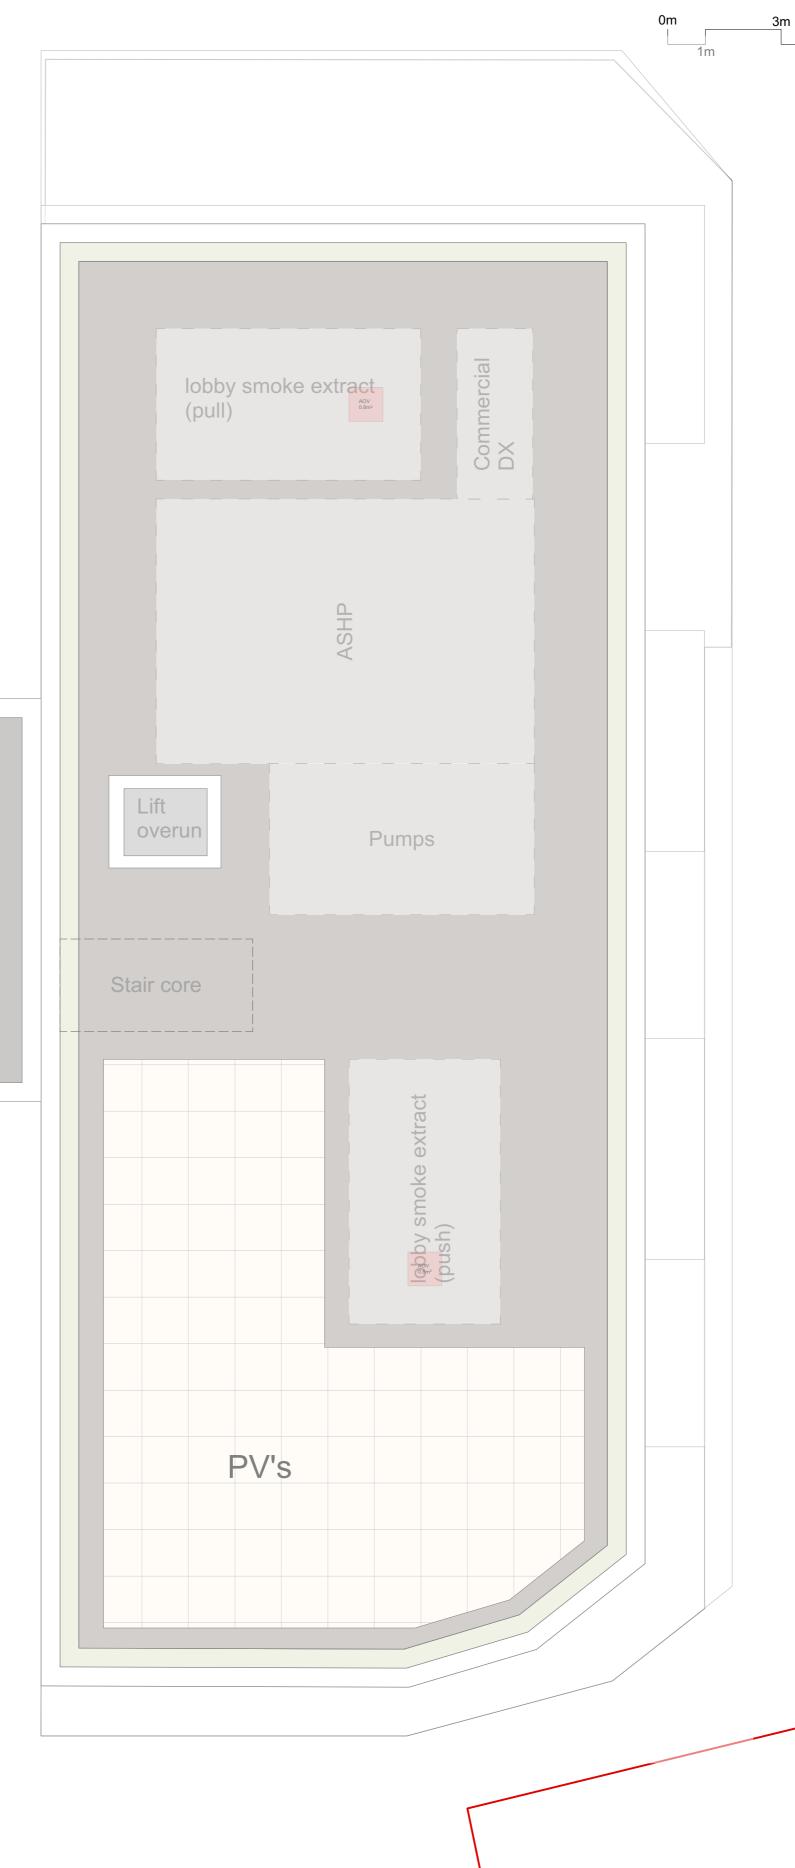

## Project title

A3004 Manor Road Richmond Drawing title

Block D Plans Proposed Sixth Floor Scale @ A1 size Date Feb '19 1:500

Drawing N°

Status & Revision

MNR-AA-BD1-06-DR-A-2506

R13

Assael Architecture Limited 123 Upper Richmond Road London SW15 2TL