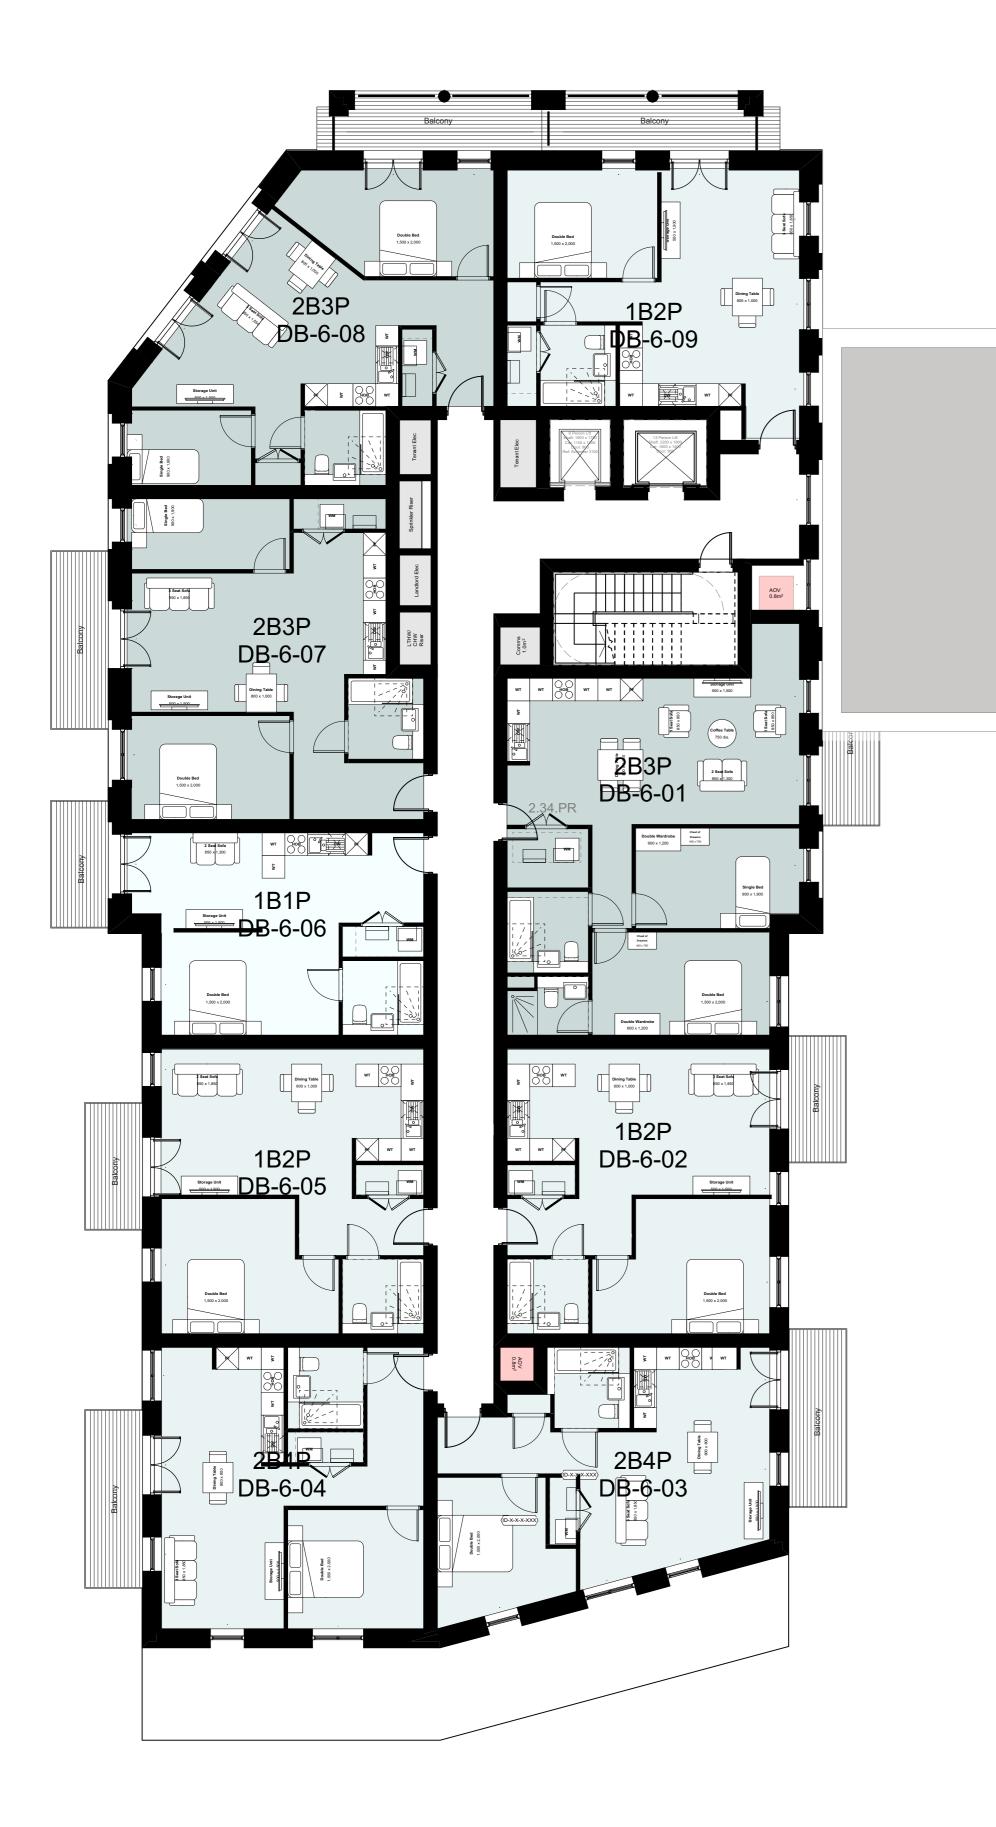

## Project title

A3004 Manor Road Richmond Drawing title

Block D Plans Proposed Sixth Floor Scale @ A1 size Date Feb '19 1:500

Drawing N°

Status & Revision

MNR-AA-BD1-06-DR-A-2506

R13

Assael Architecture Limited 123 Upper Richmond Road London SW15 2TL