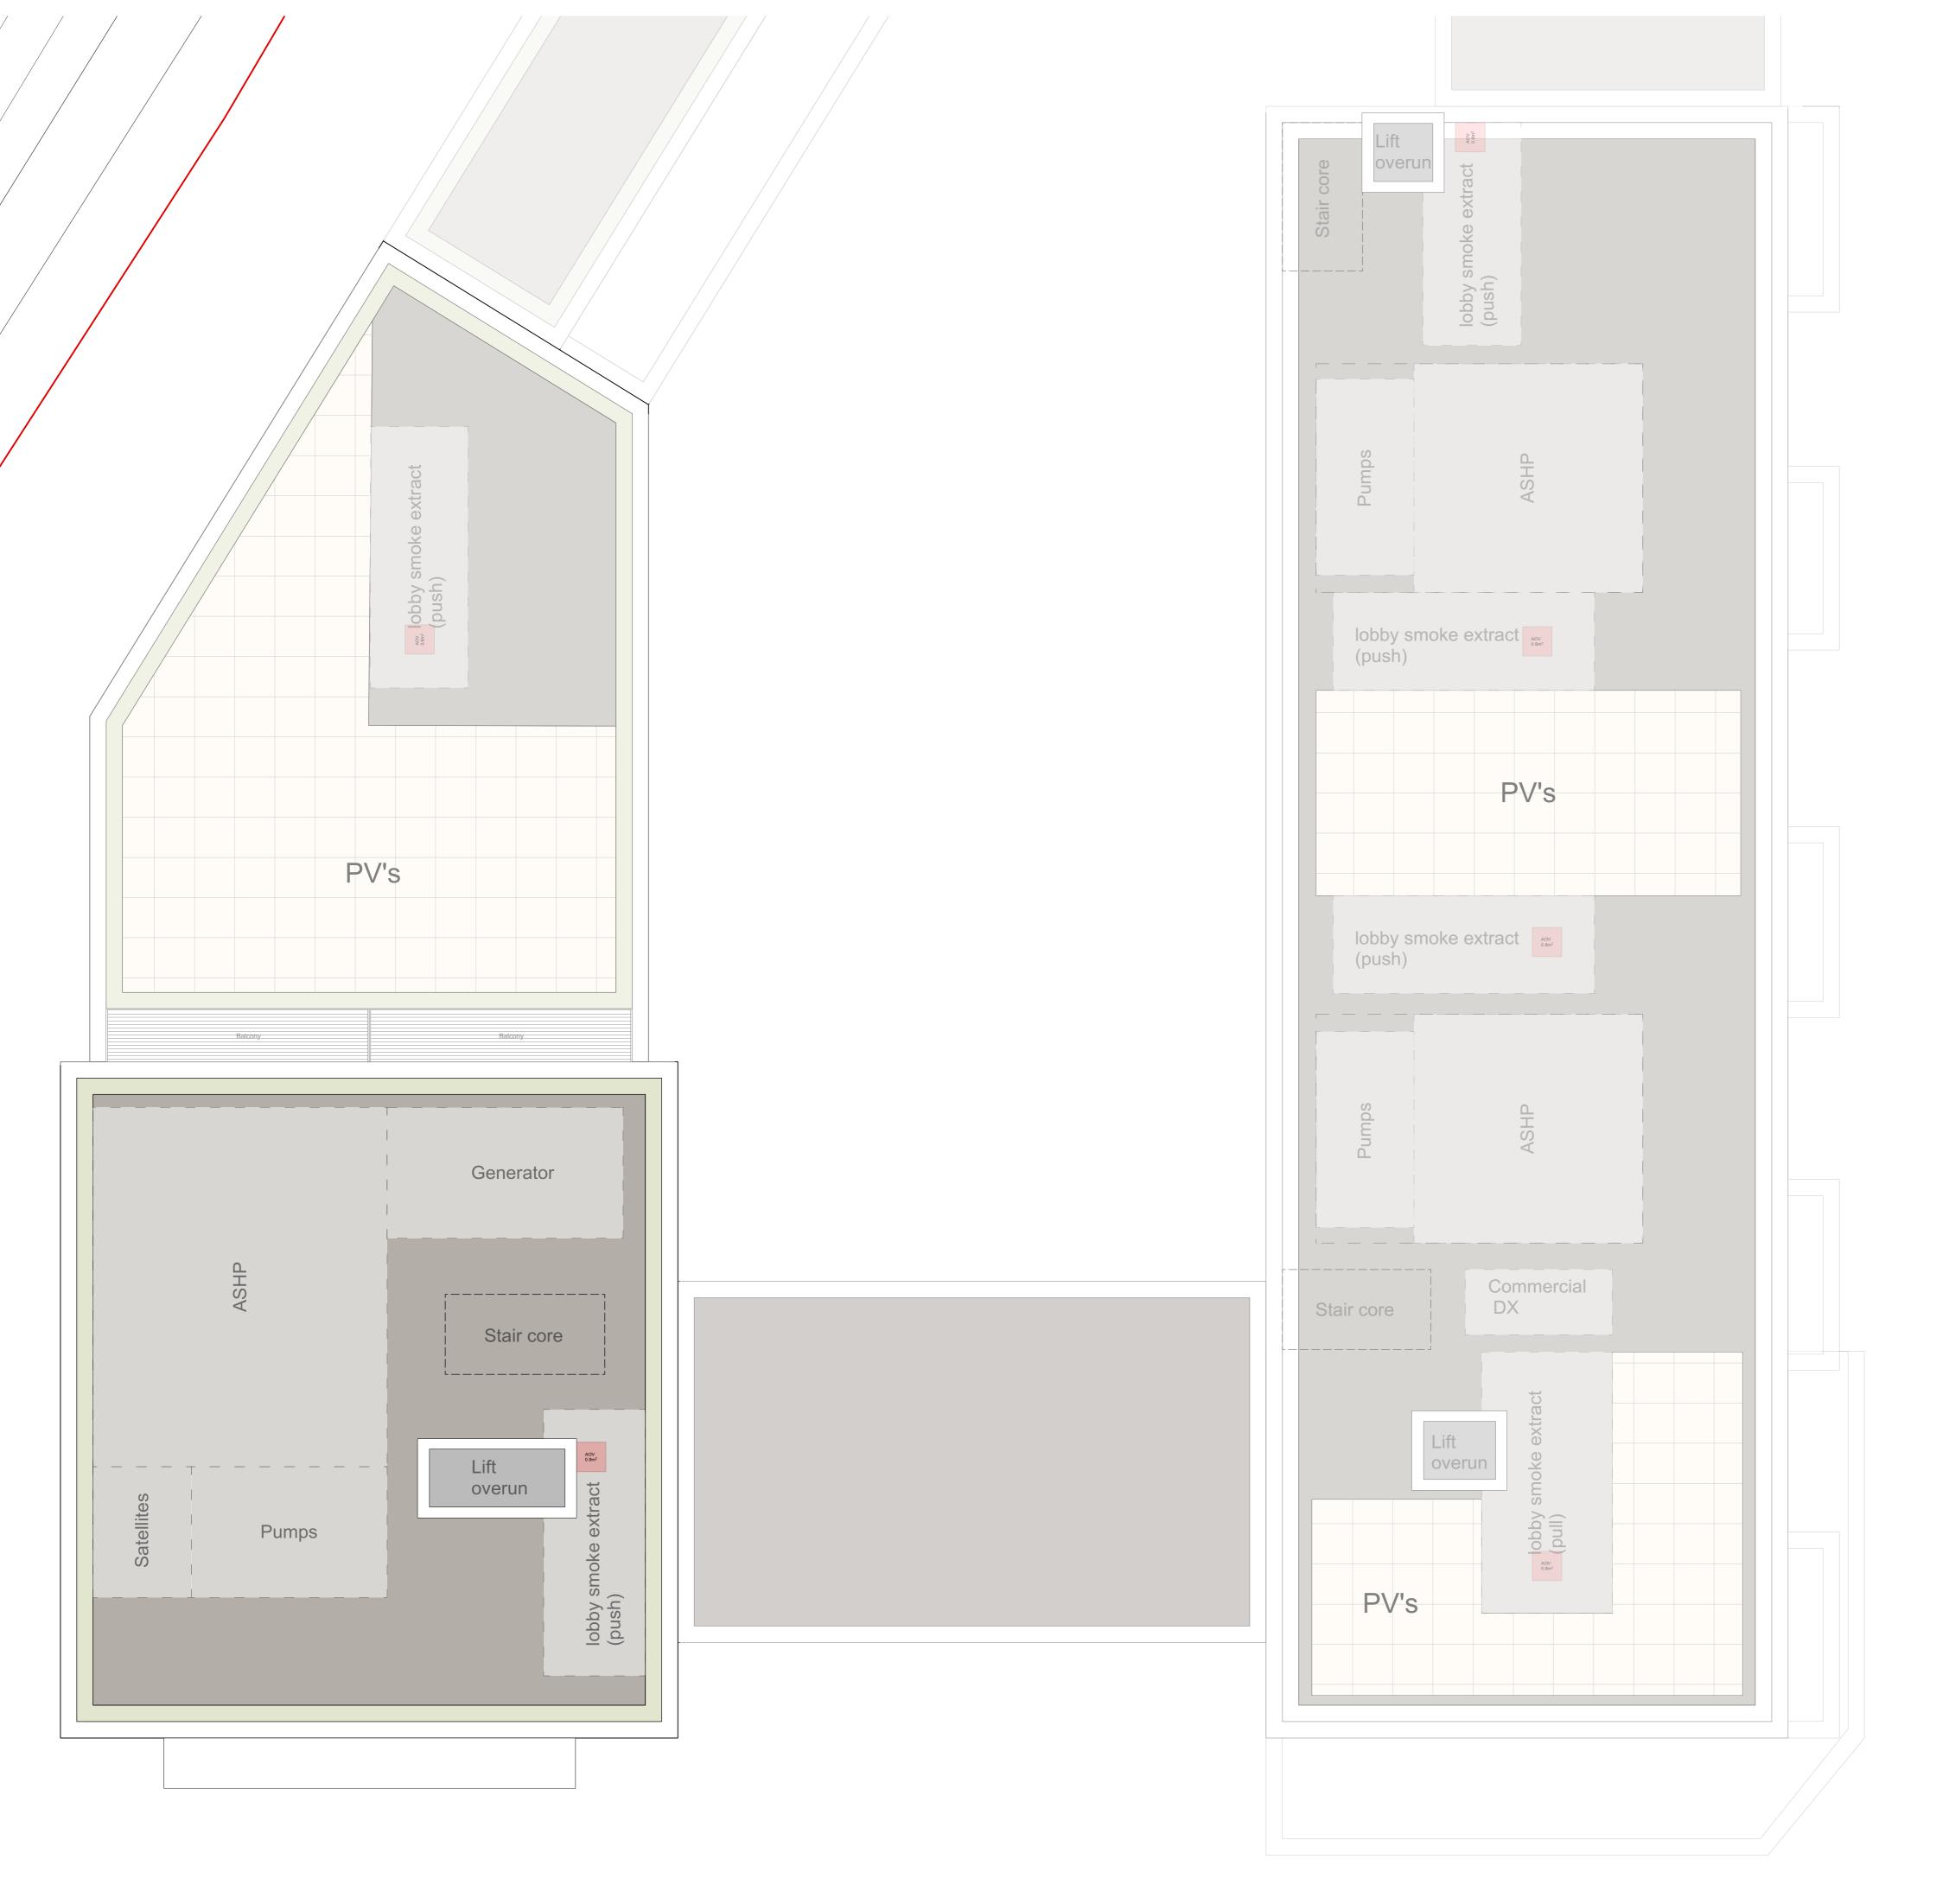

Project title A3004

**Manor Road Richmond** 

Drawing title

Block A Plans (South) Proposed Eighth Floor (Roof)

1:100

Scale @ A1 size

Feb '19

Drawing No

MNR-AA-BA2-08-DR-A-2208

Status & Revision

R9

Assael

Assael Architecture Limited 123 Upper Richmond Road London SW15 2TL

**)** +44 (0)20 7736 7744

www.assael.co.uk