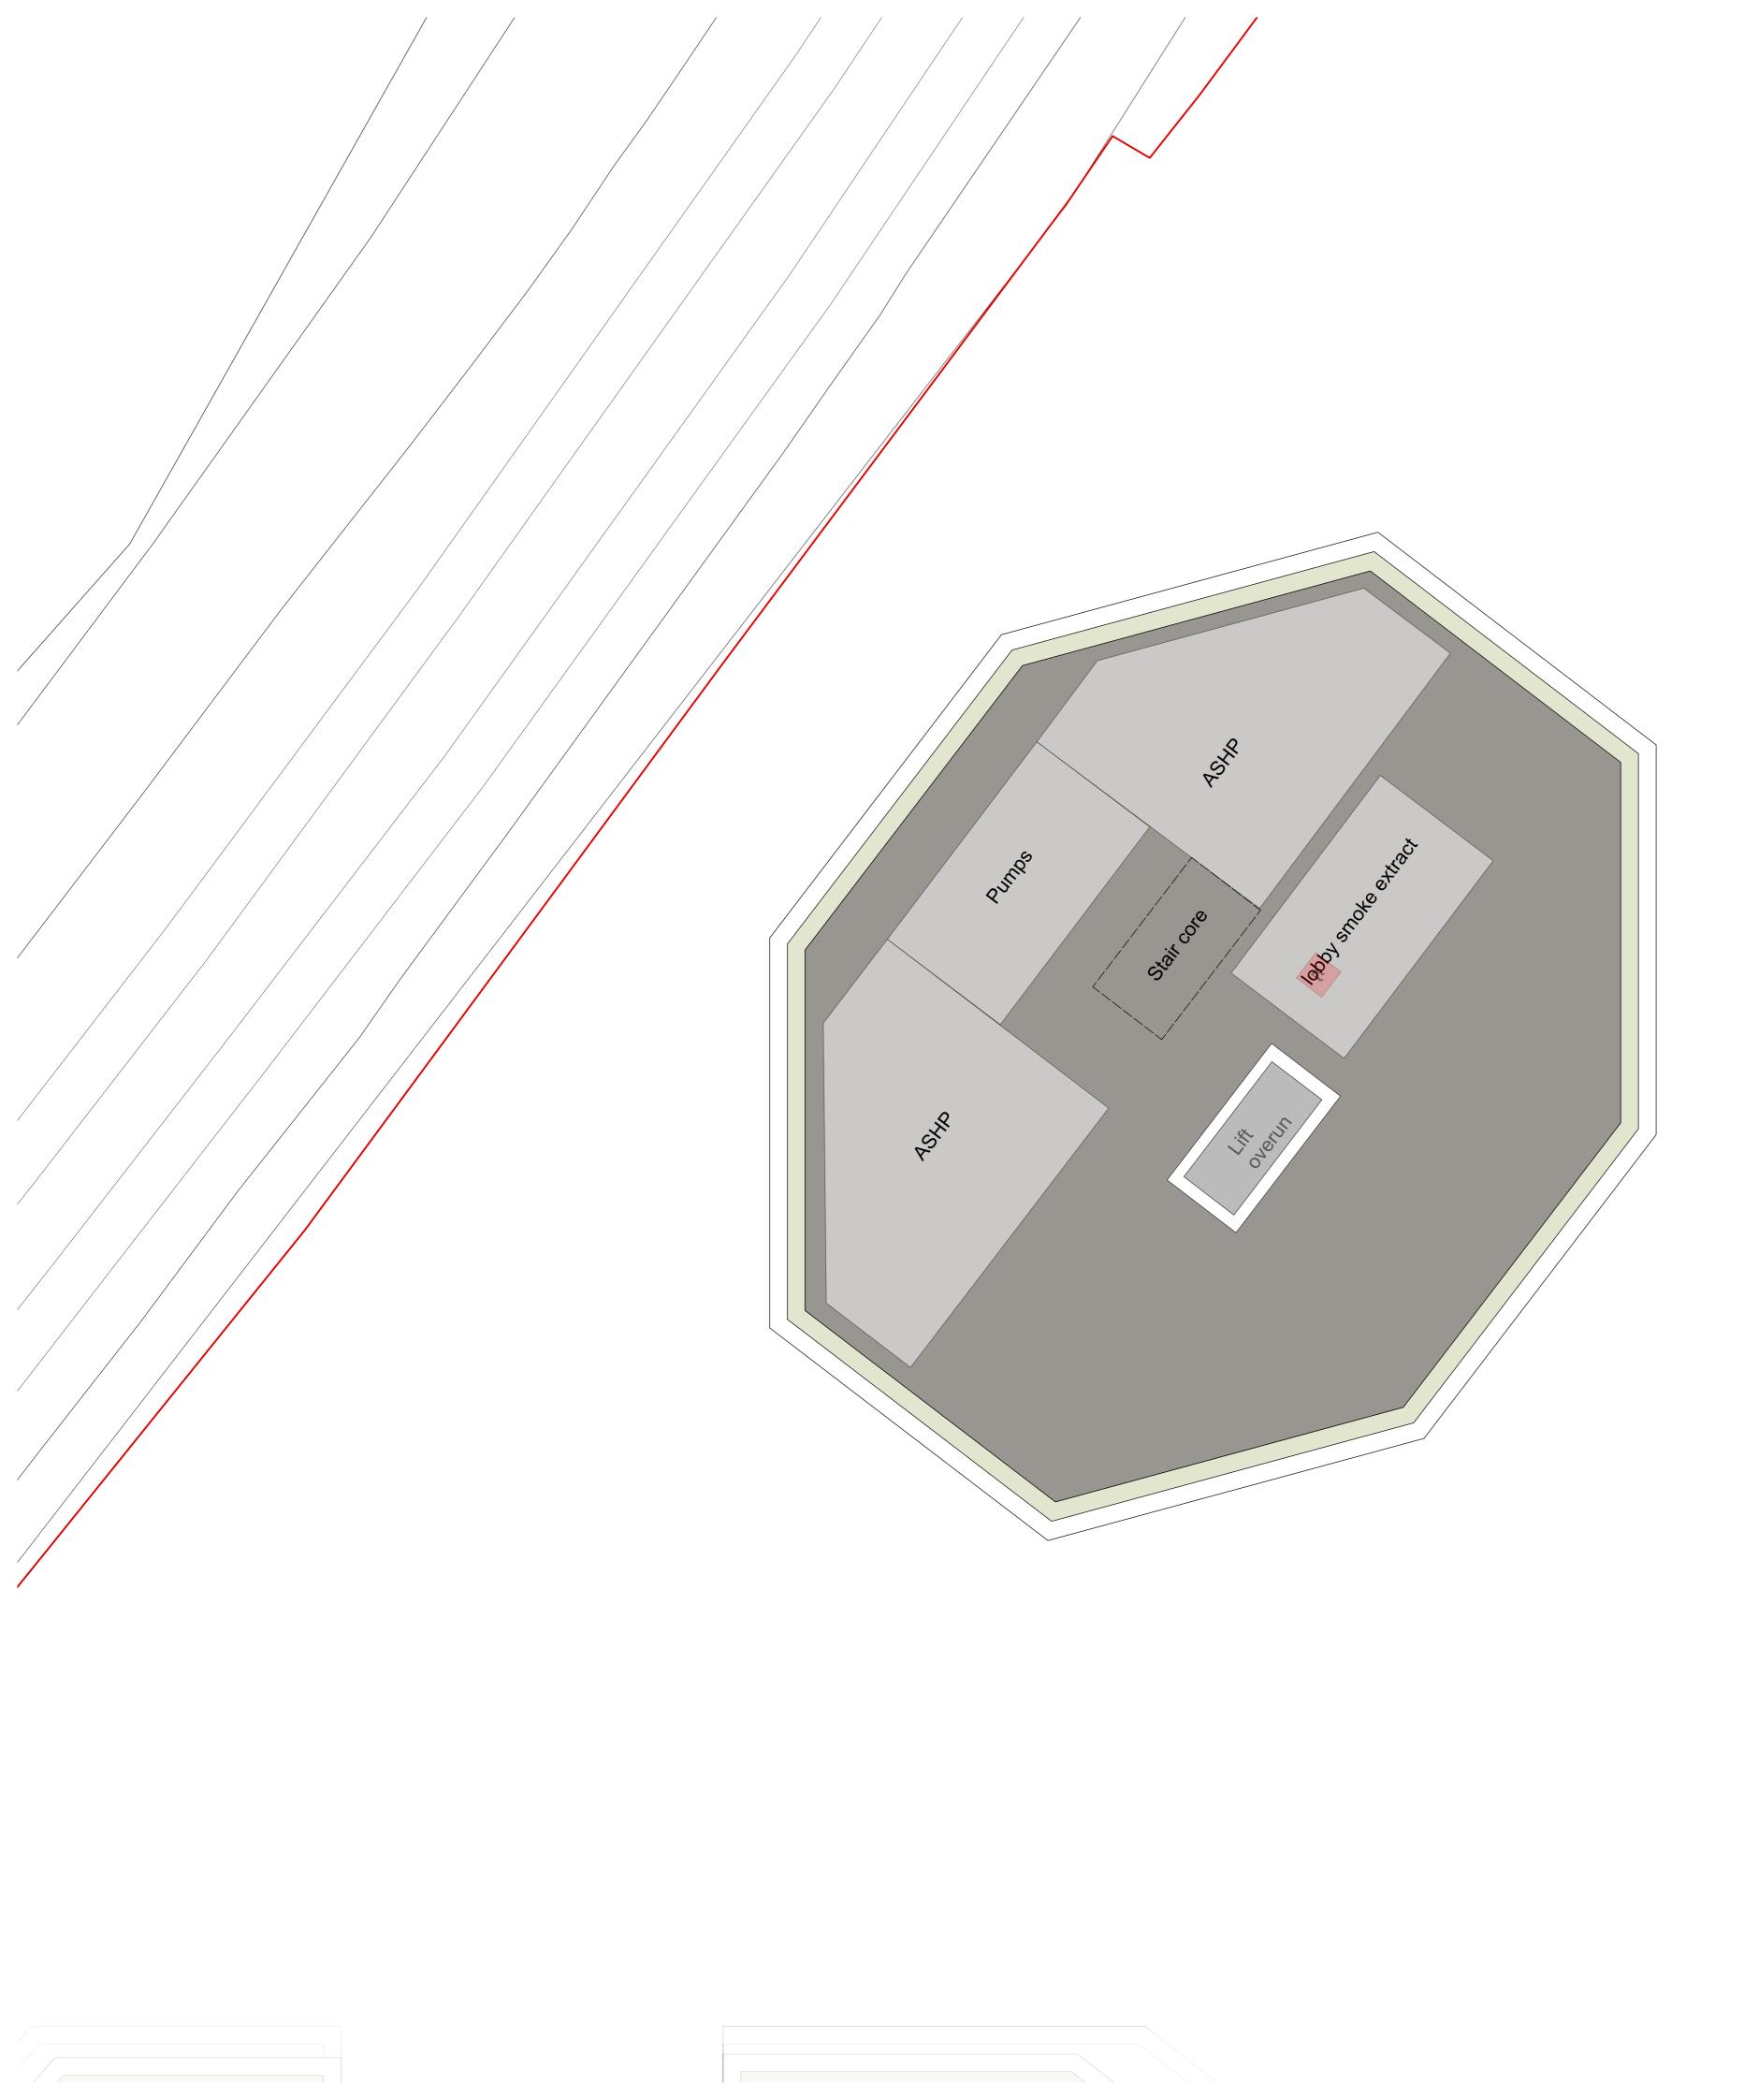

# A3004 Manor Road Richmond

Drawing title Block B Plans Proposed Roof Plan Scale @ A1 size Date July '19 1:100 Drawing N°

MNR-AA-BB1-11-DR-A-2311

Status & Revision **R2** 

Assael Architecture Limited 123 Upper Richmond Road London SW15 2TL