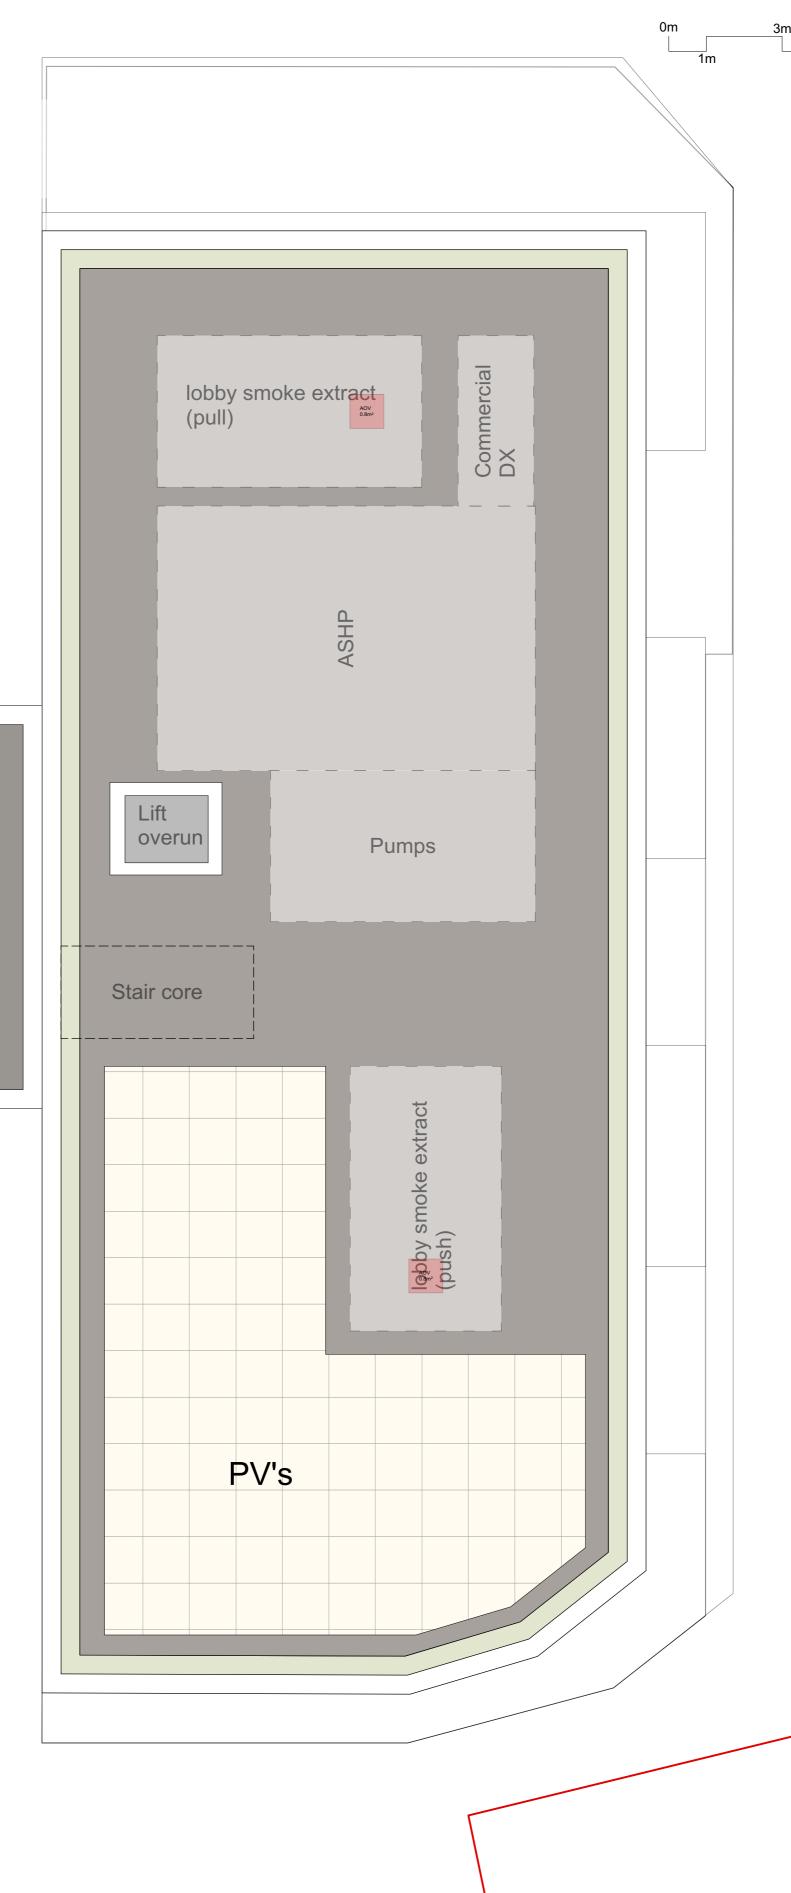

# A3004 Manor Road Richmond

Block D Plans Proposed Fourth Floor Scale @ A1 size Date Feb '19