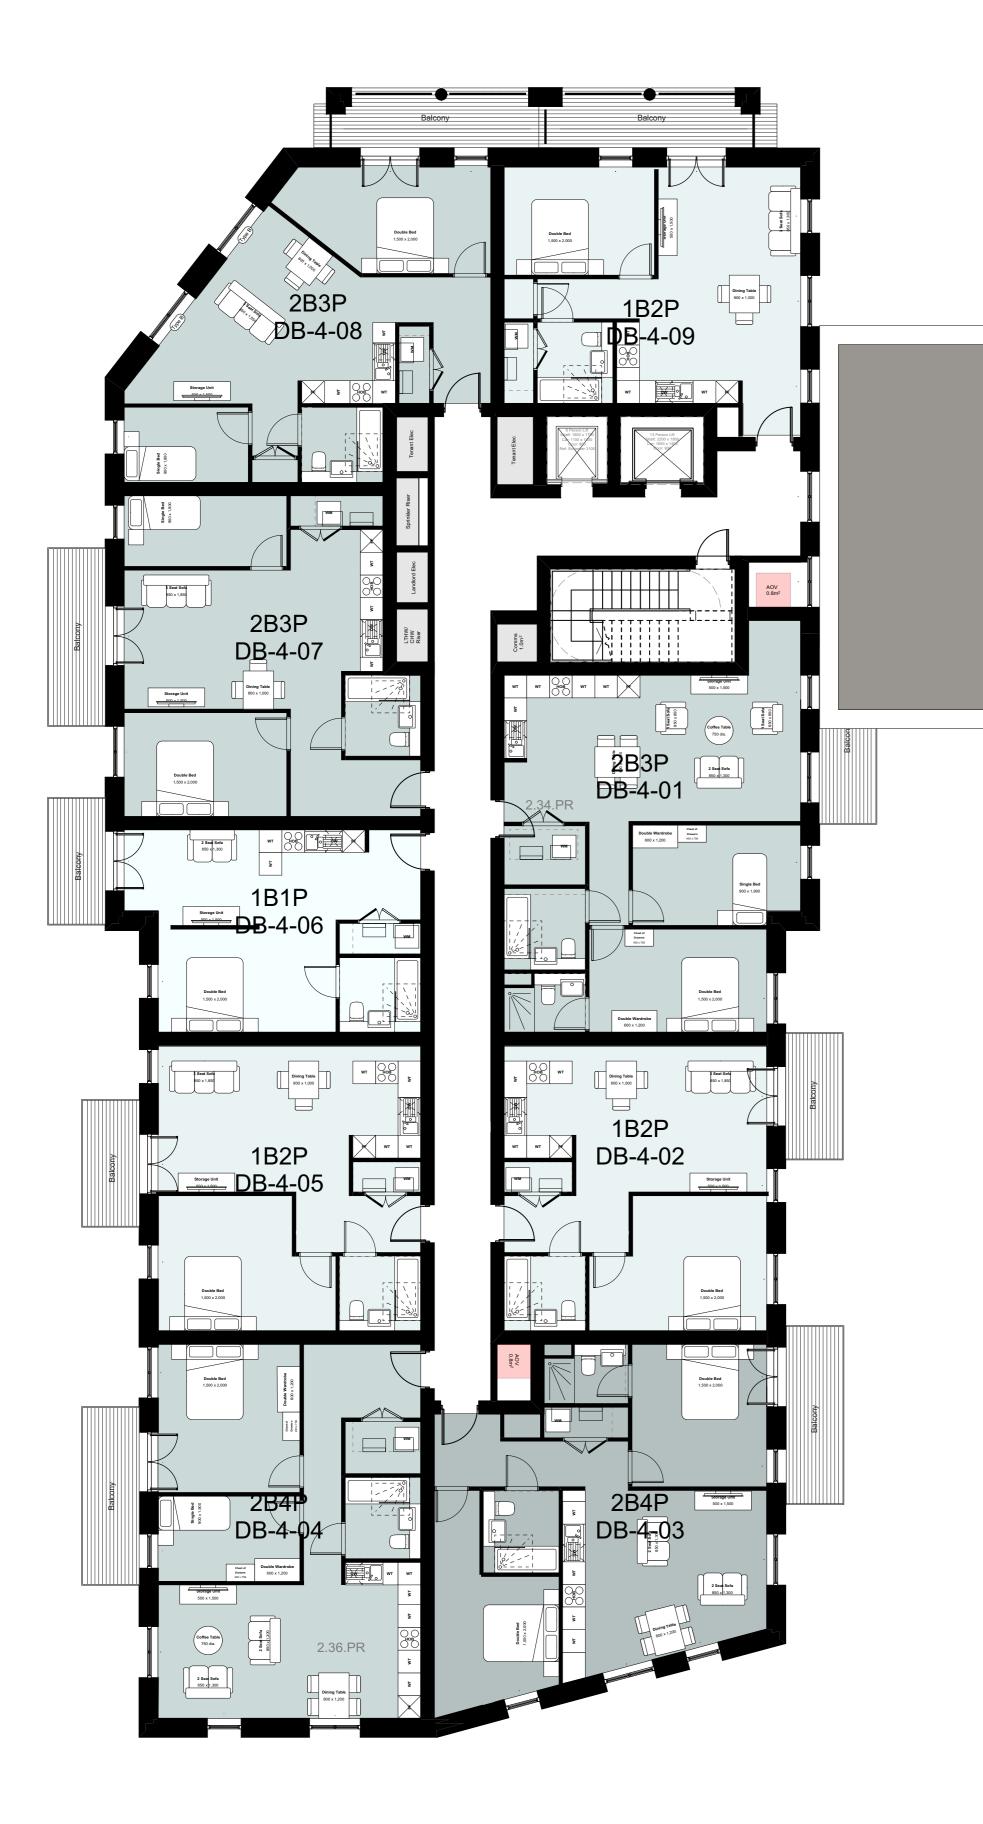

# A3004 Manor Road Richmond

Block D Plans Proposed Fourth Floor Scale @ A1 size Date Feb '19