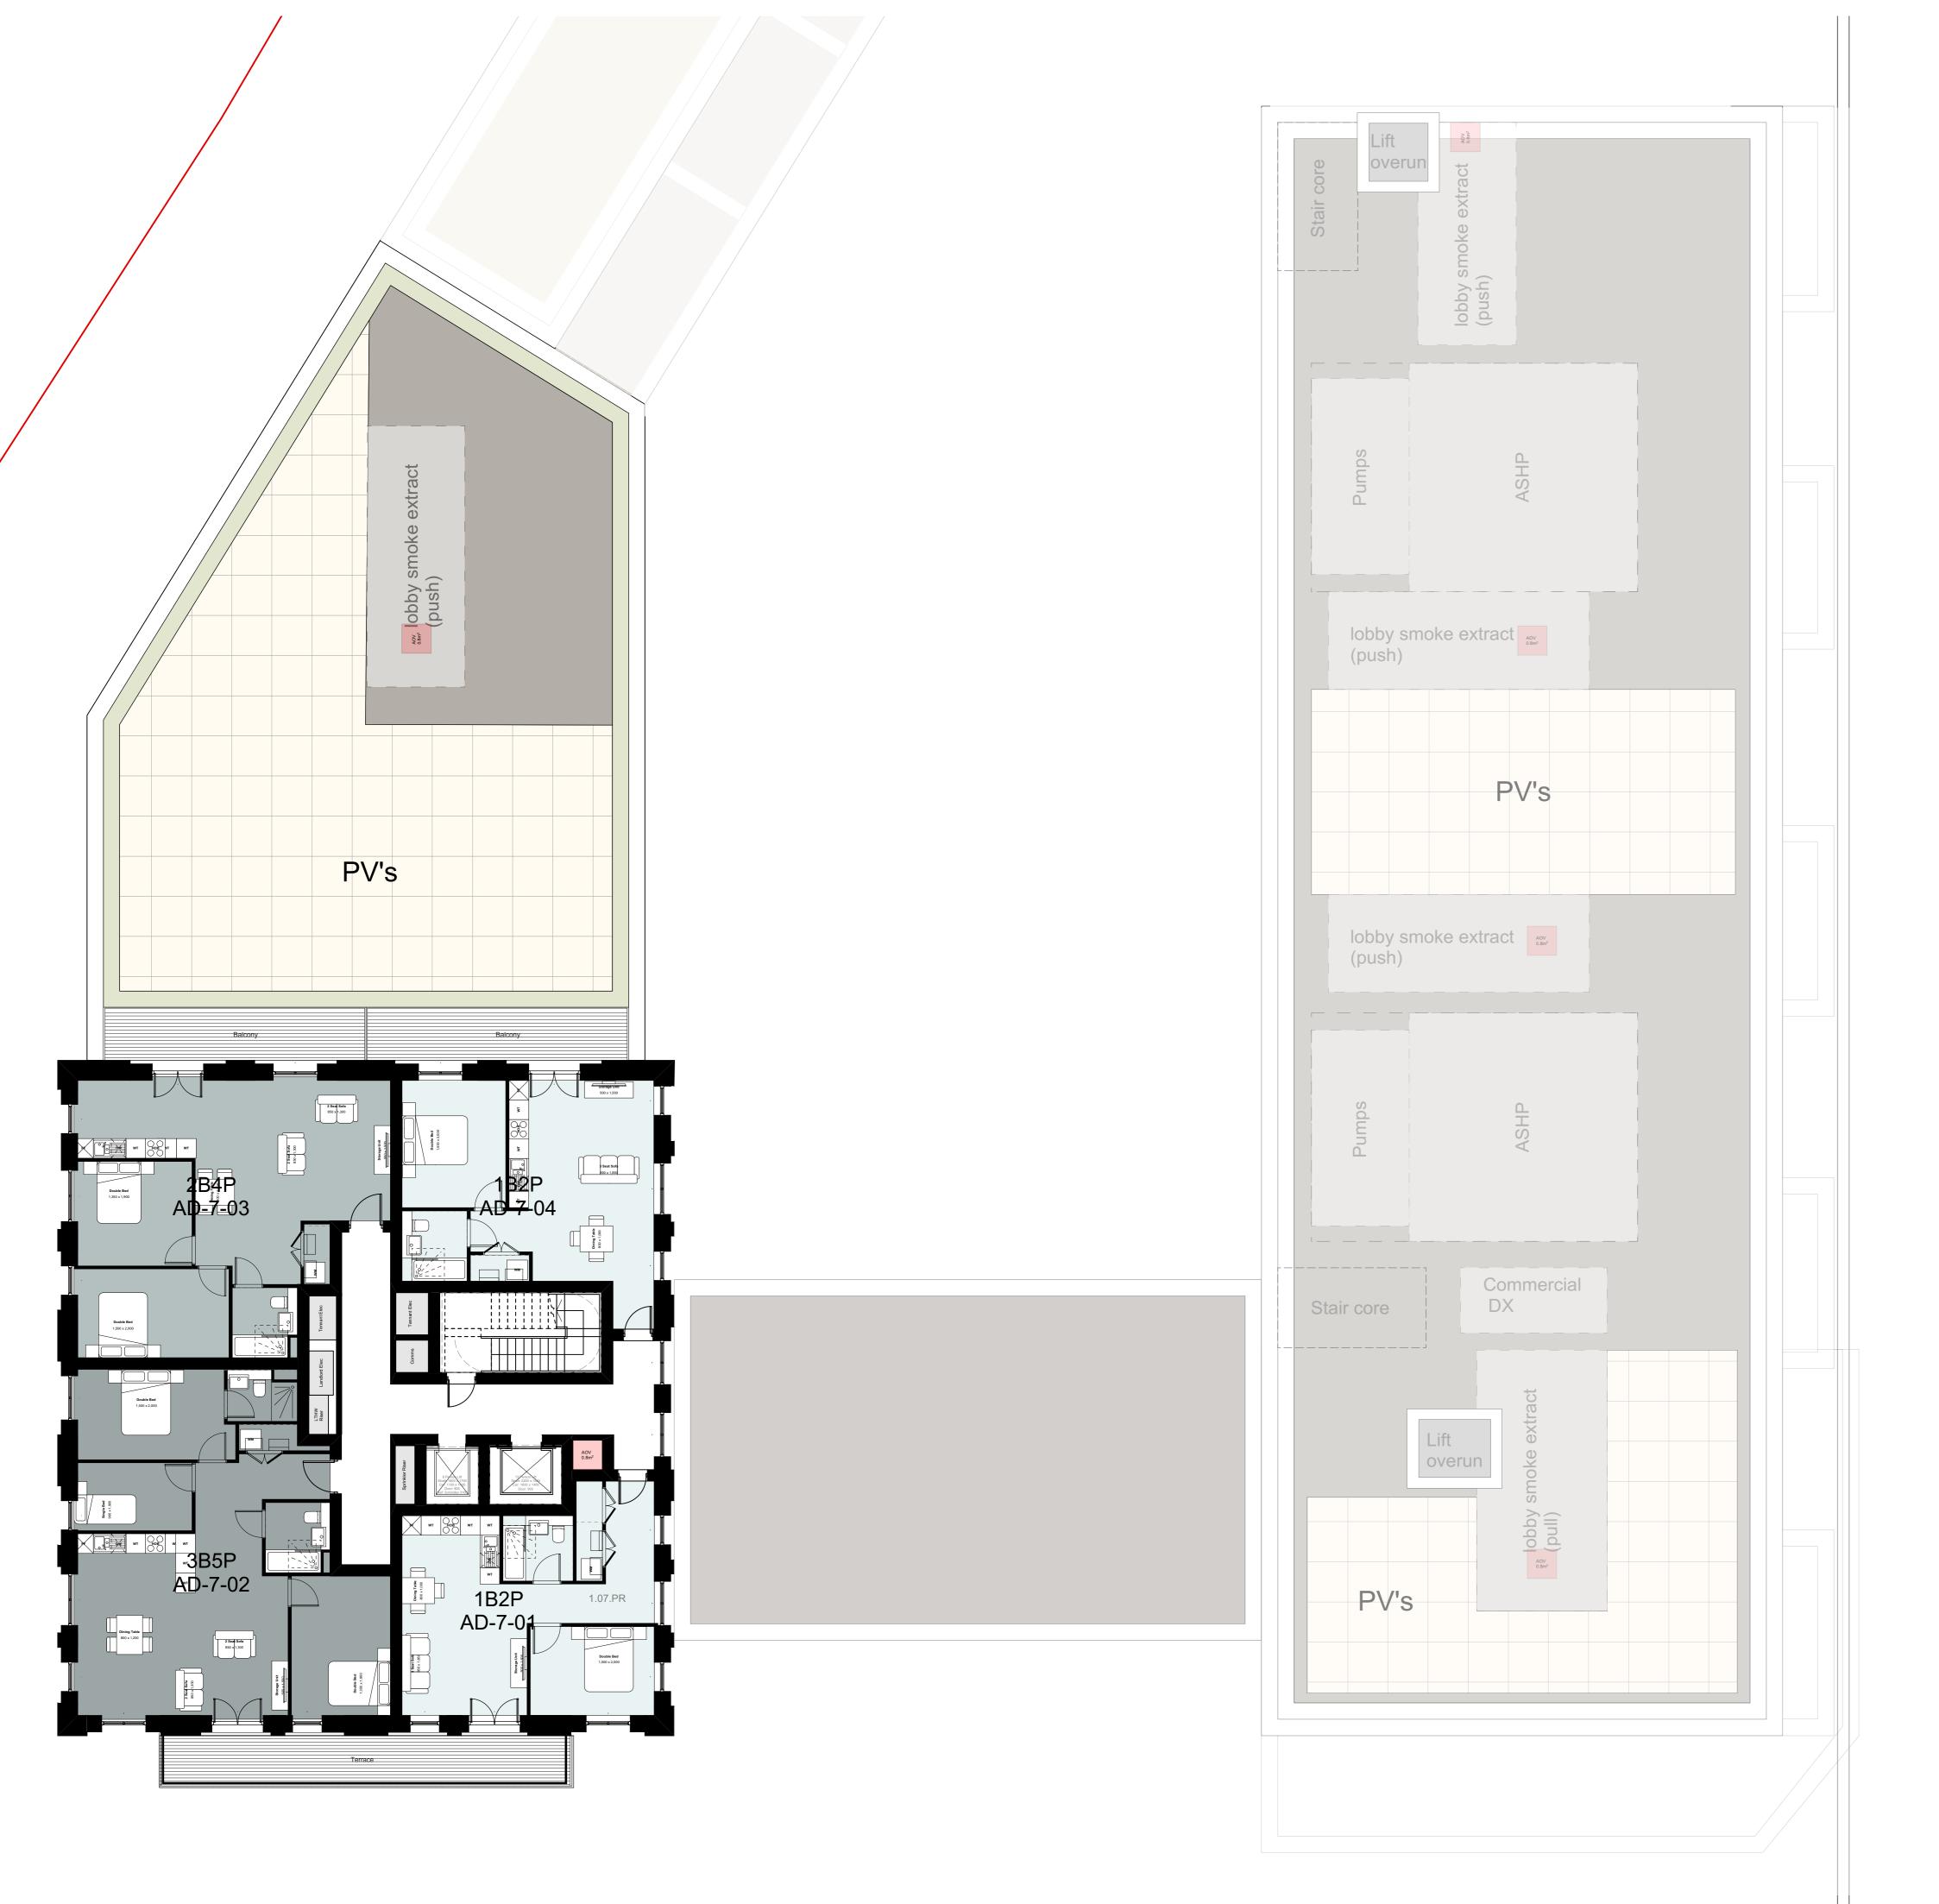

Project title A3004

**Manor Road Richmond** 

Drawing title

Block A Plans (South) Proposed Seventh Floor

Scale @ A1 size

Feb '19 1:100

Drawing No

MNR-AA-BA2-07-DR-A-2207