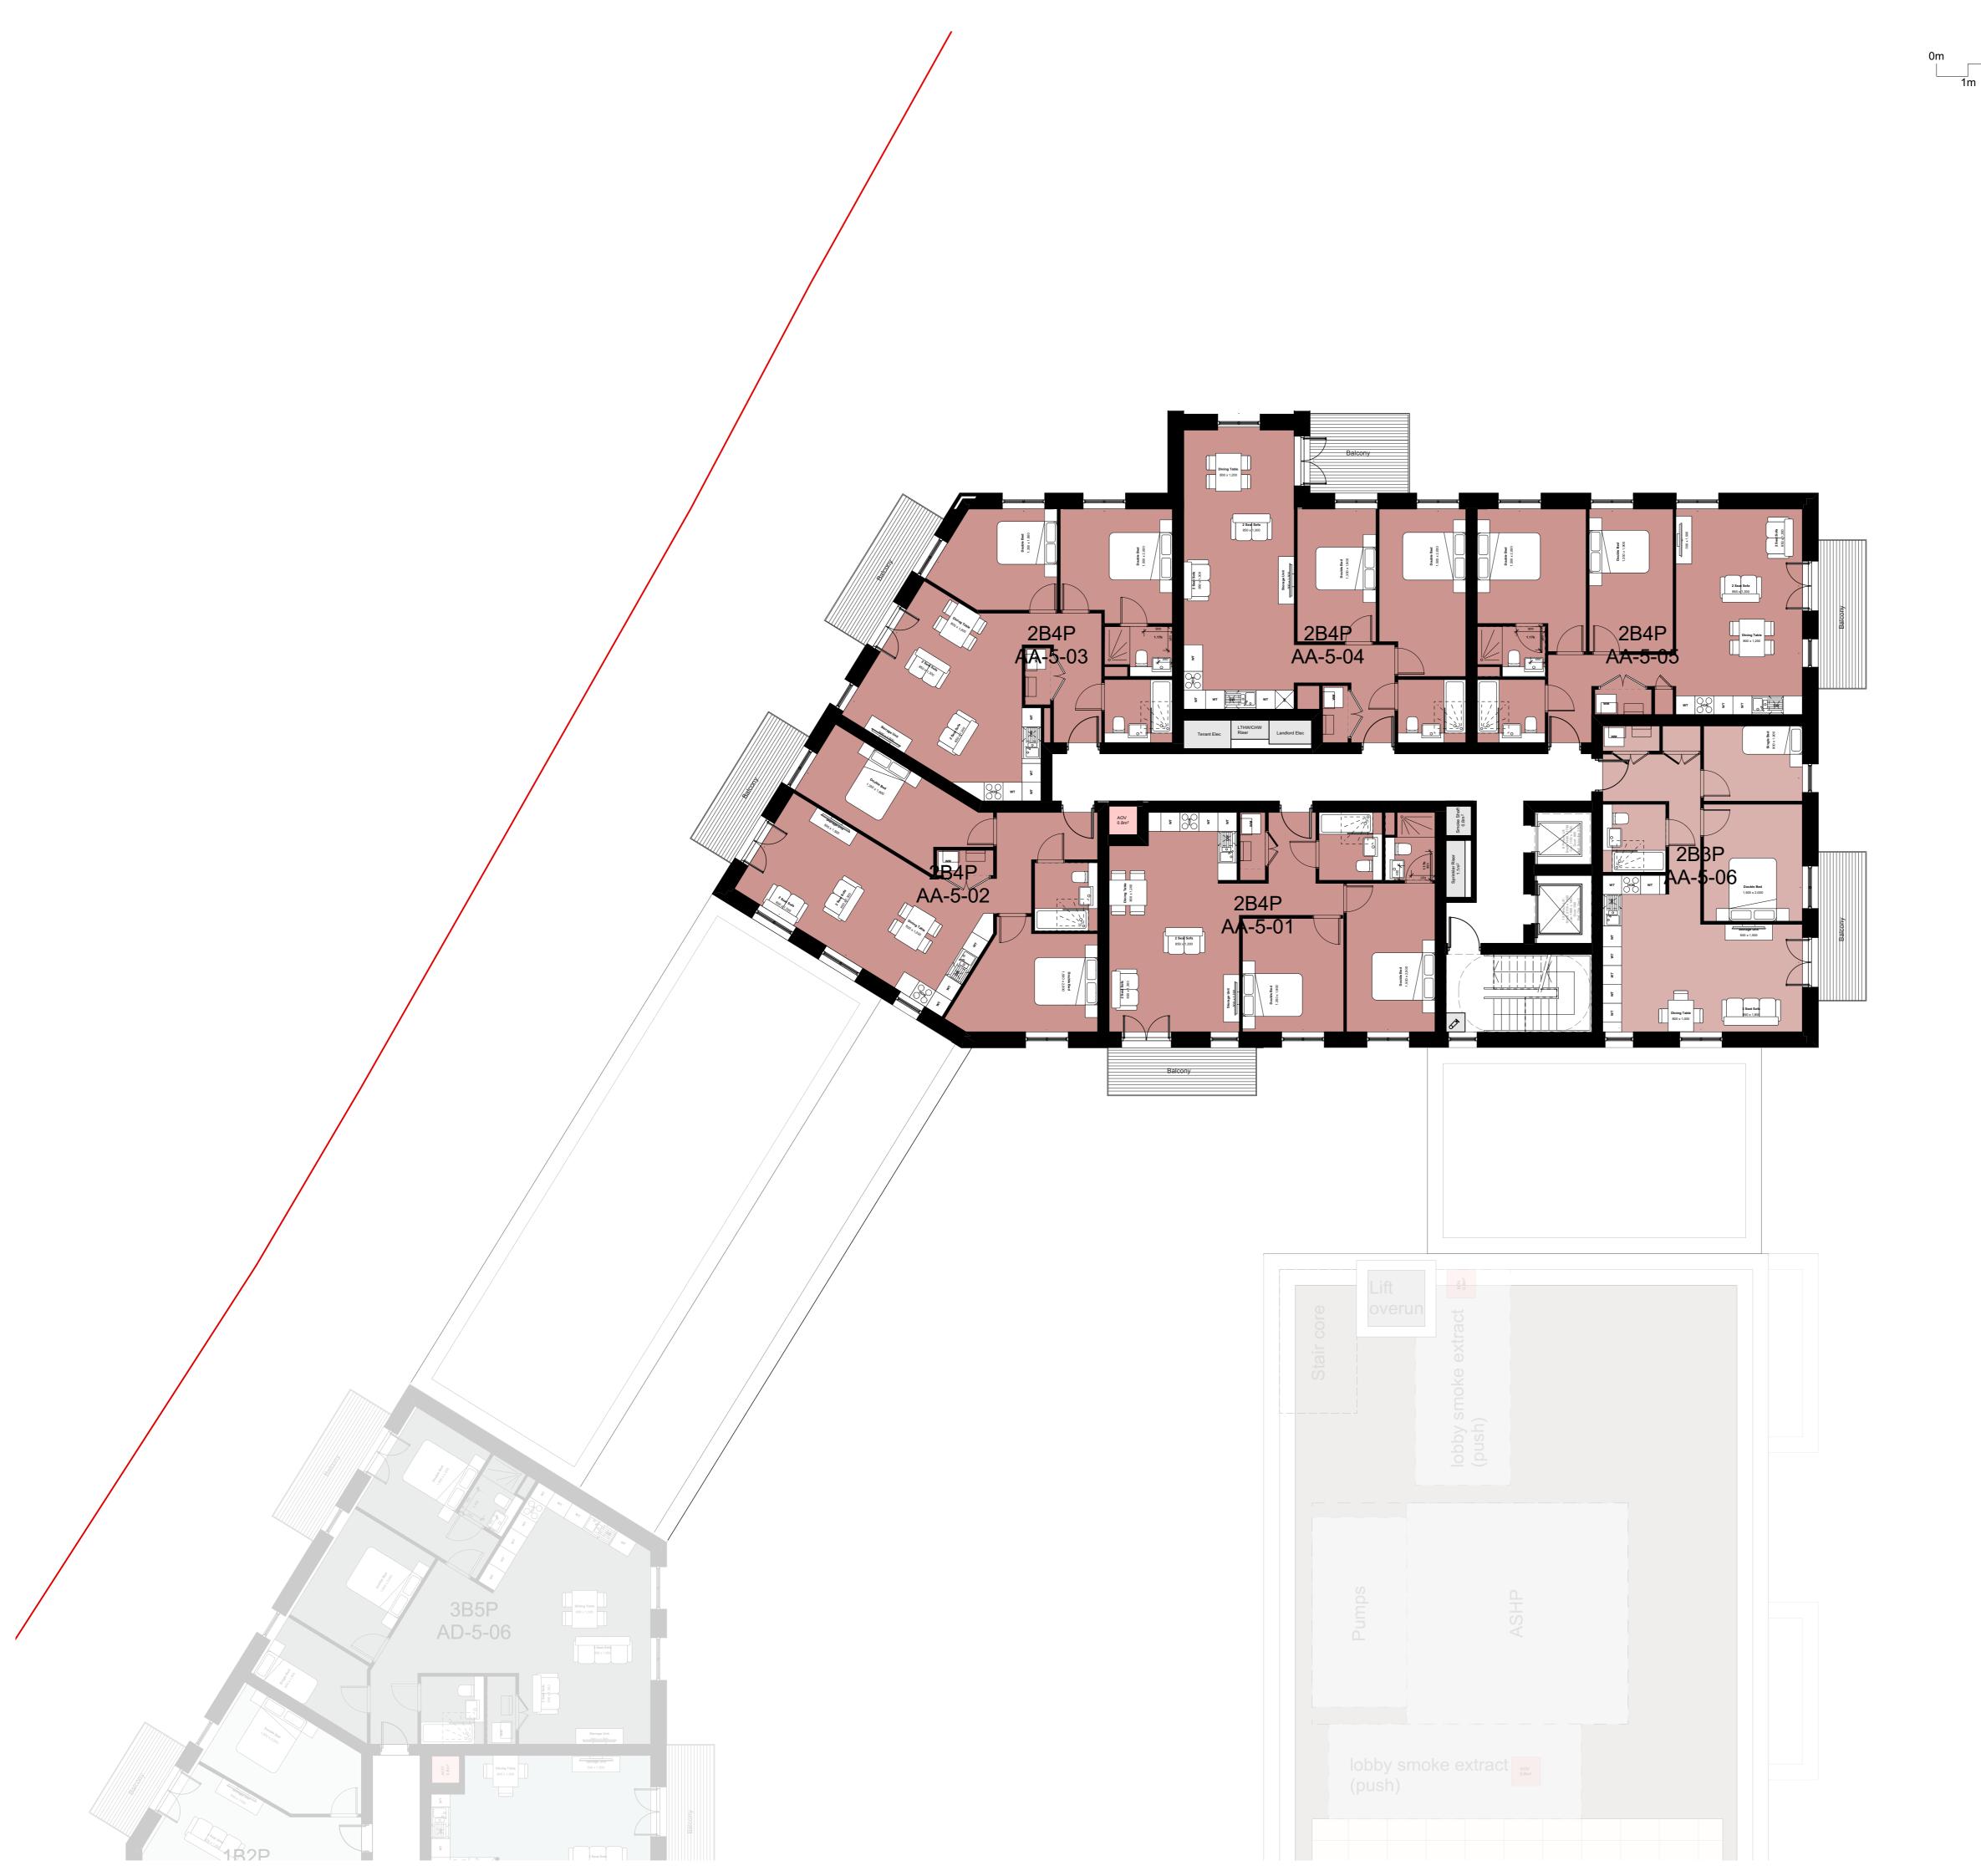

### Block A Plans (North) Proposed Fifth Floor

Scale @ A1 size Date Feb '19

1:100 Drawing N°

MNR-AA-BA1-05-DR-A-2105

Status & Revision R12

Assael Architecture Limited 123 Upper Richmond Road London SW15 2TL