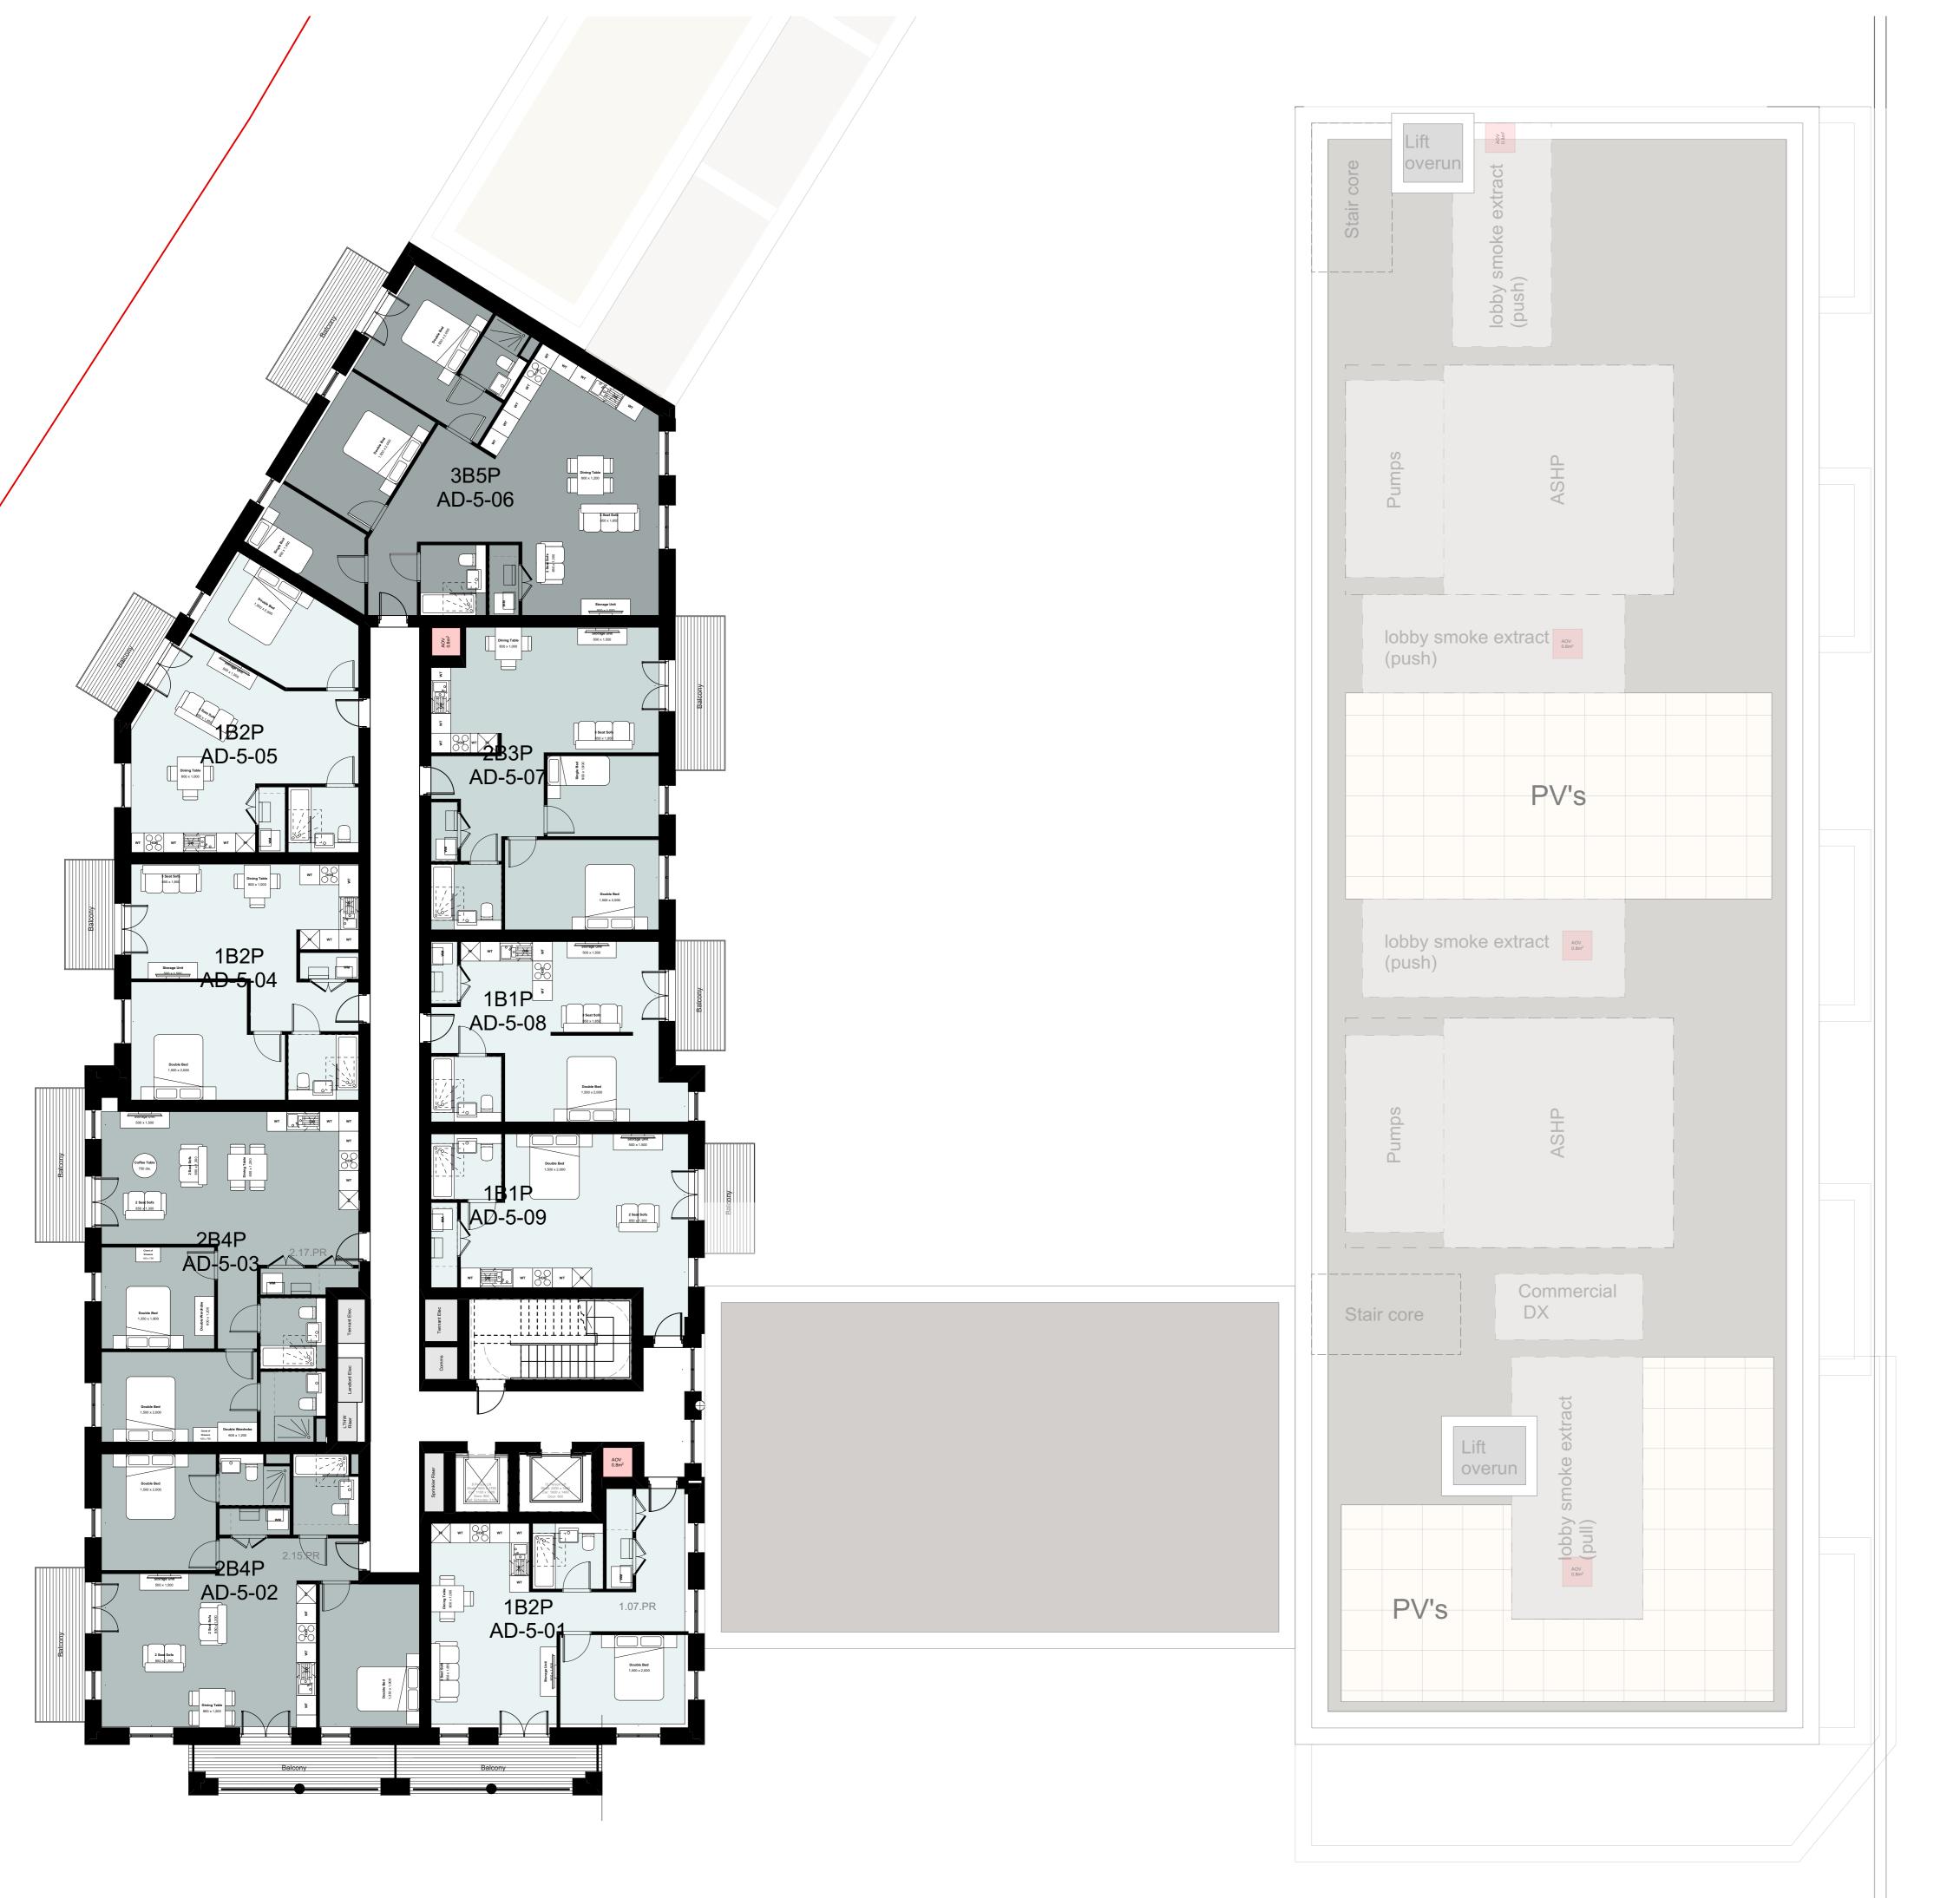

## A3004

**Manor Road Richmond** Drawing title

Block A Plans (South) Proposed Fifth Floor

Scale @ A1 size

Feb '19 1:100

Drawing No

MNR-AA-BA2-05-DR-A-2205

Status & Revision R12