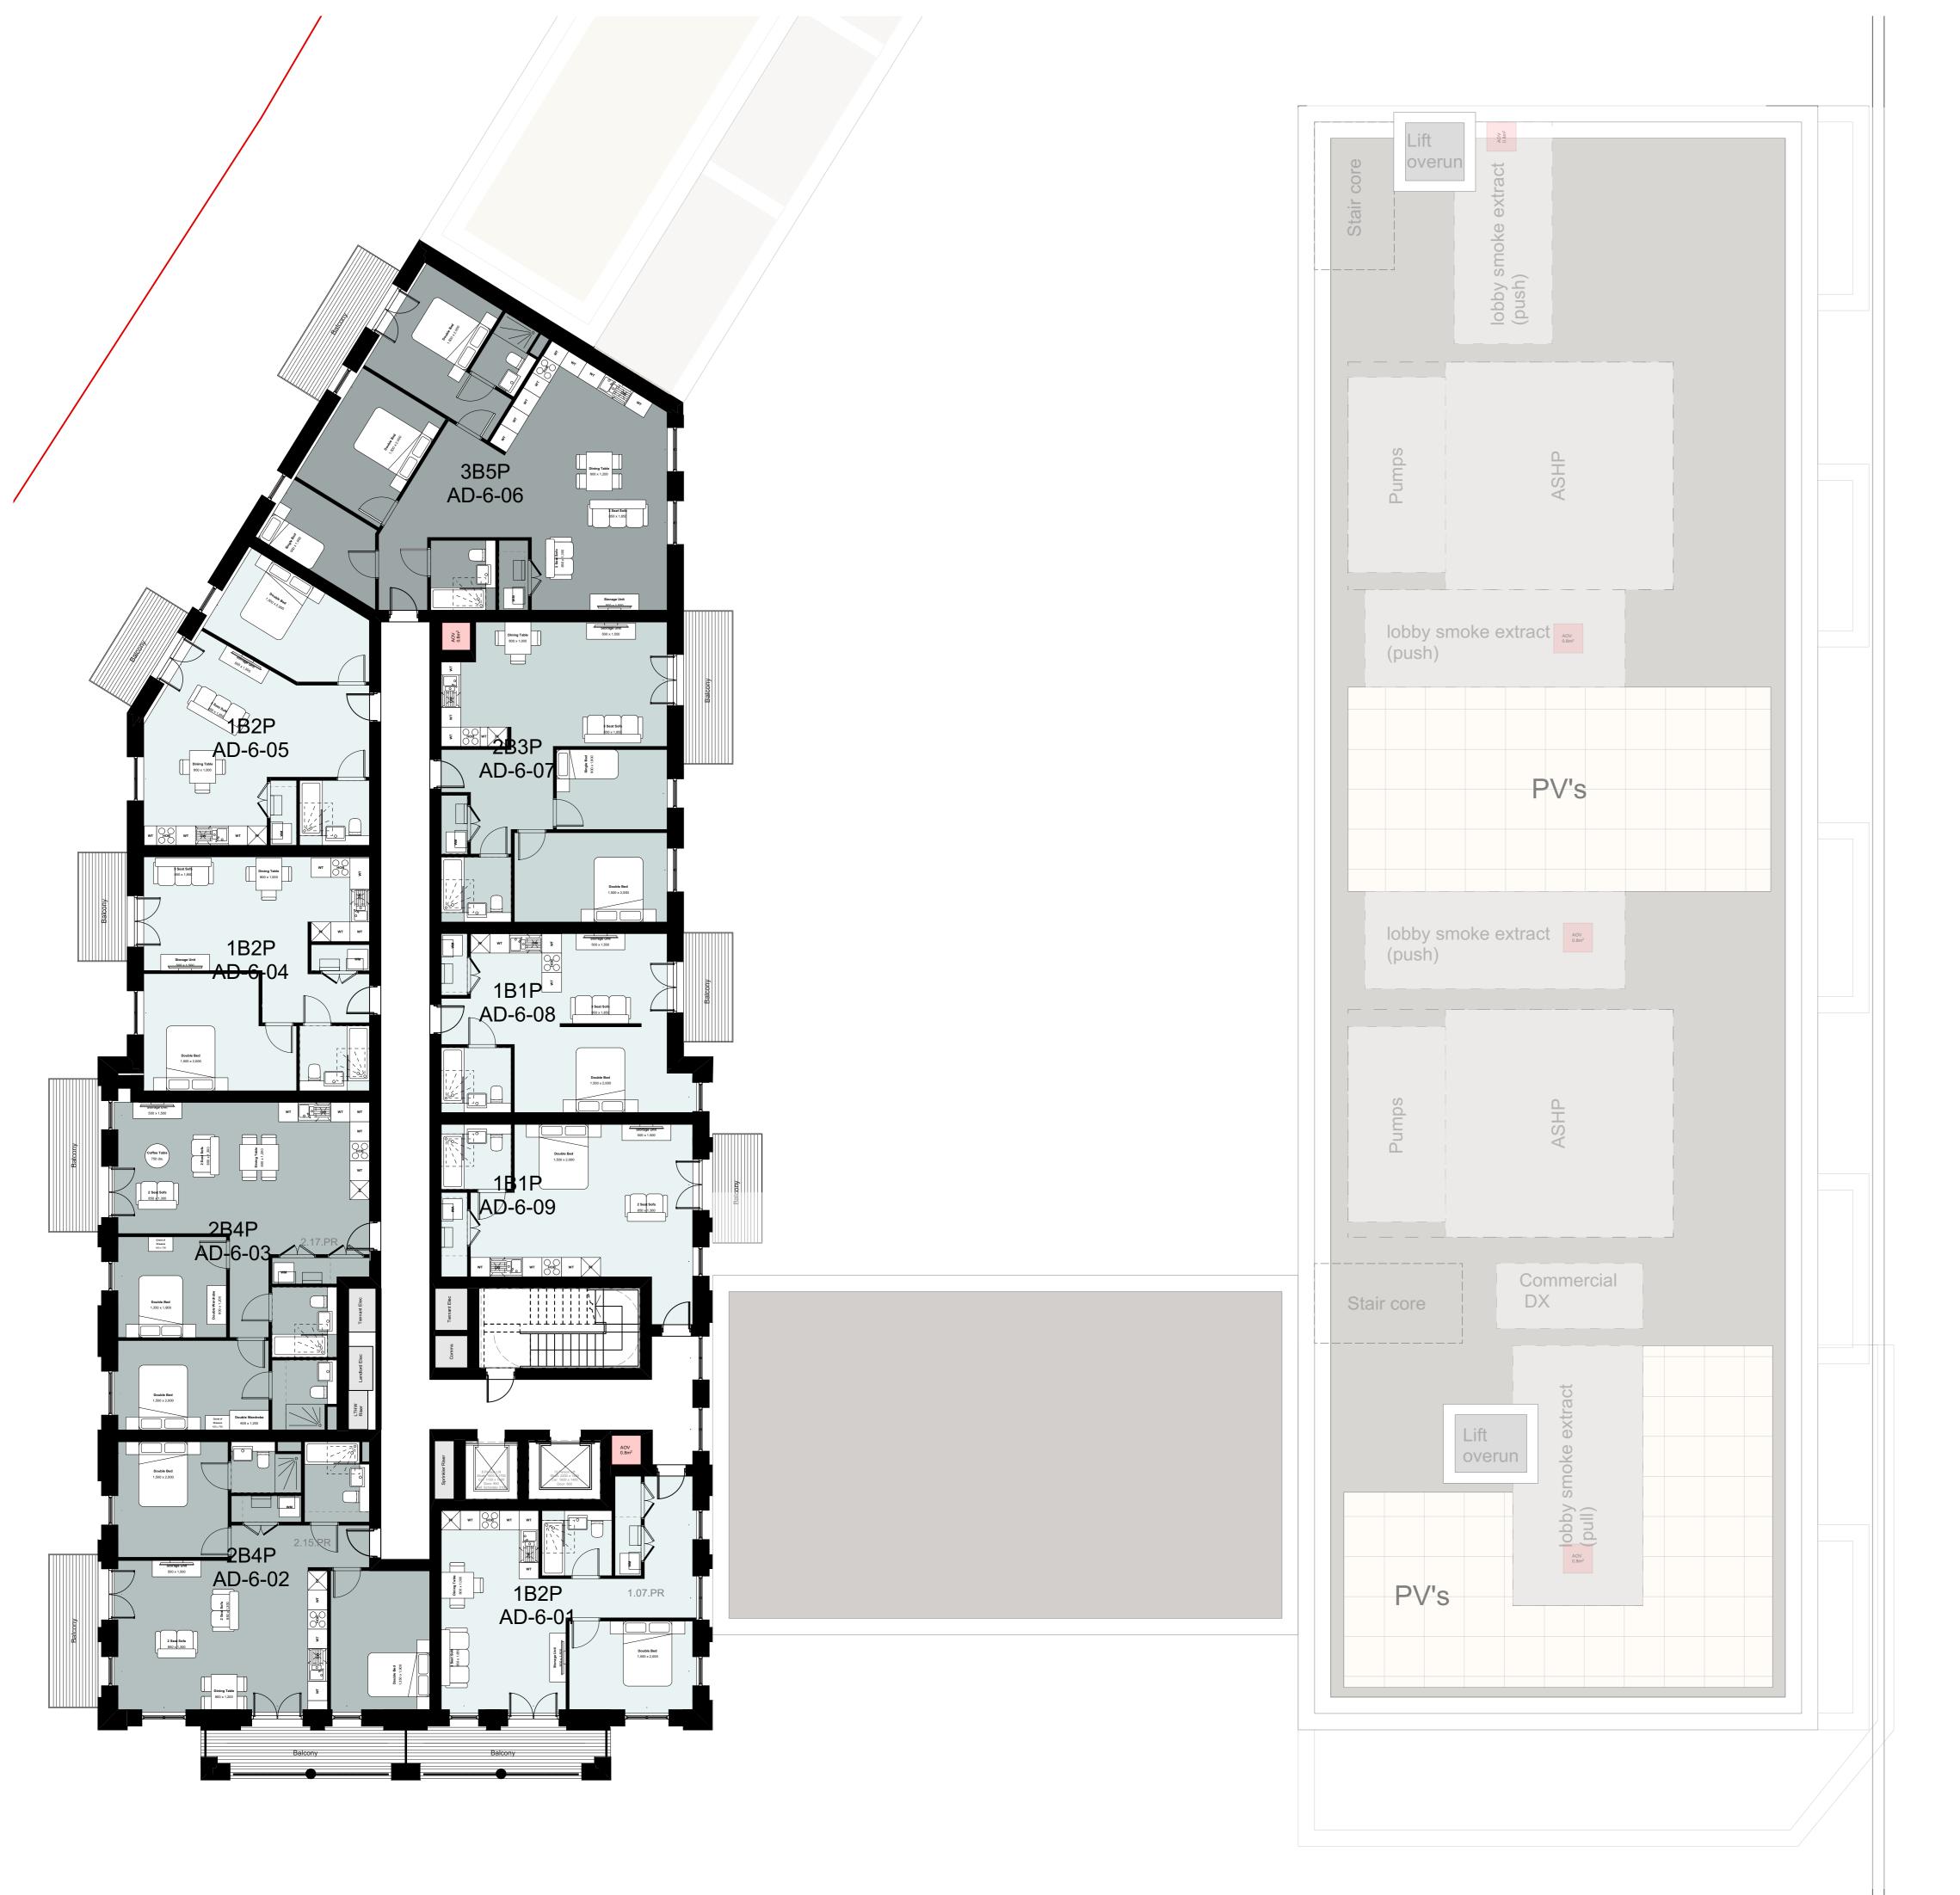

## A3004

**Manor Road Richmond** Drawing title

Block A Plans (South) Proposed

Sixth Floor Scale @ A1 size

Feb '19 1:100

Drawing No

MNR-AA-BA2-06-DR-A-2206

Status & Revision R12