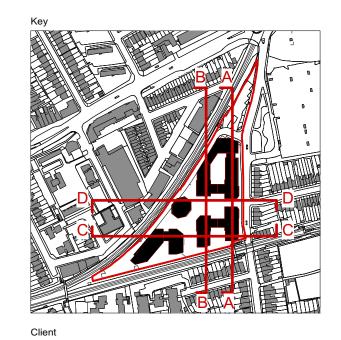

# Site Sections AA, BB, CC and DD

| MNR-AA-ALL-ZZ-DR-A-3000 |          |  |
|-------------------------|----------|--|
| Drawing Nº              |          |  |
| 1:500                   | July '20 |  |
| Scale @ A1 size         | Date     |  |