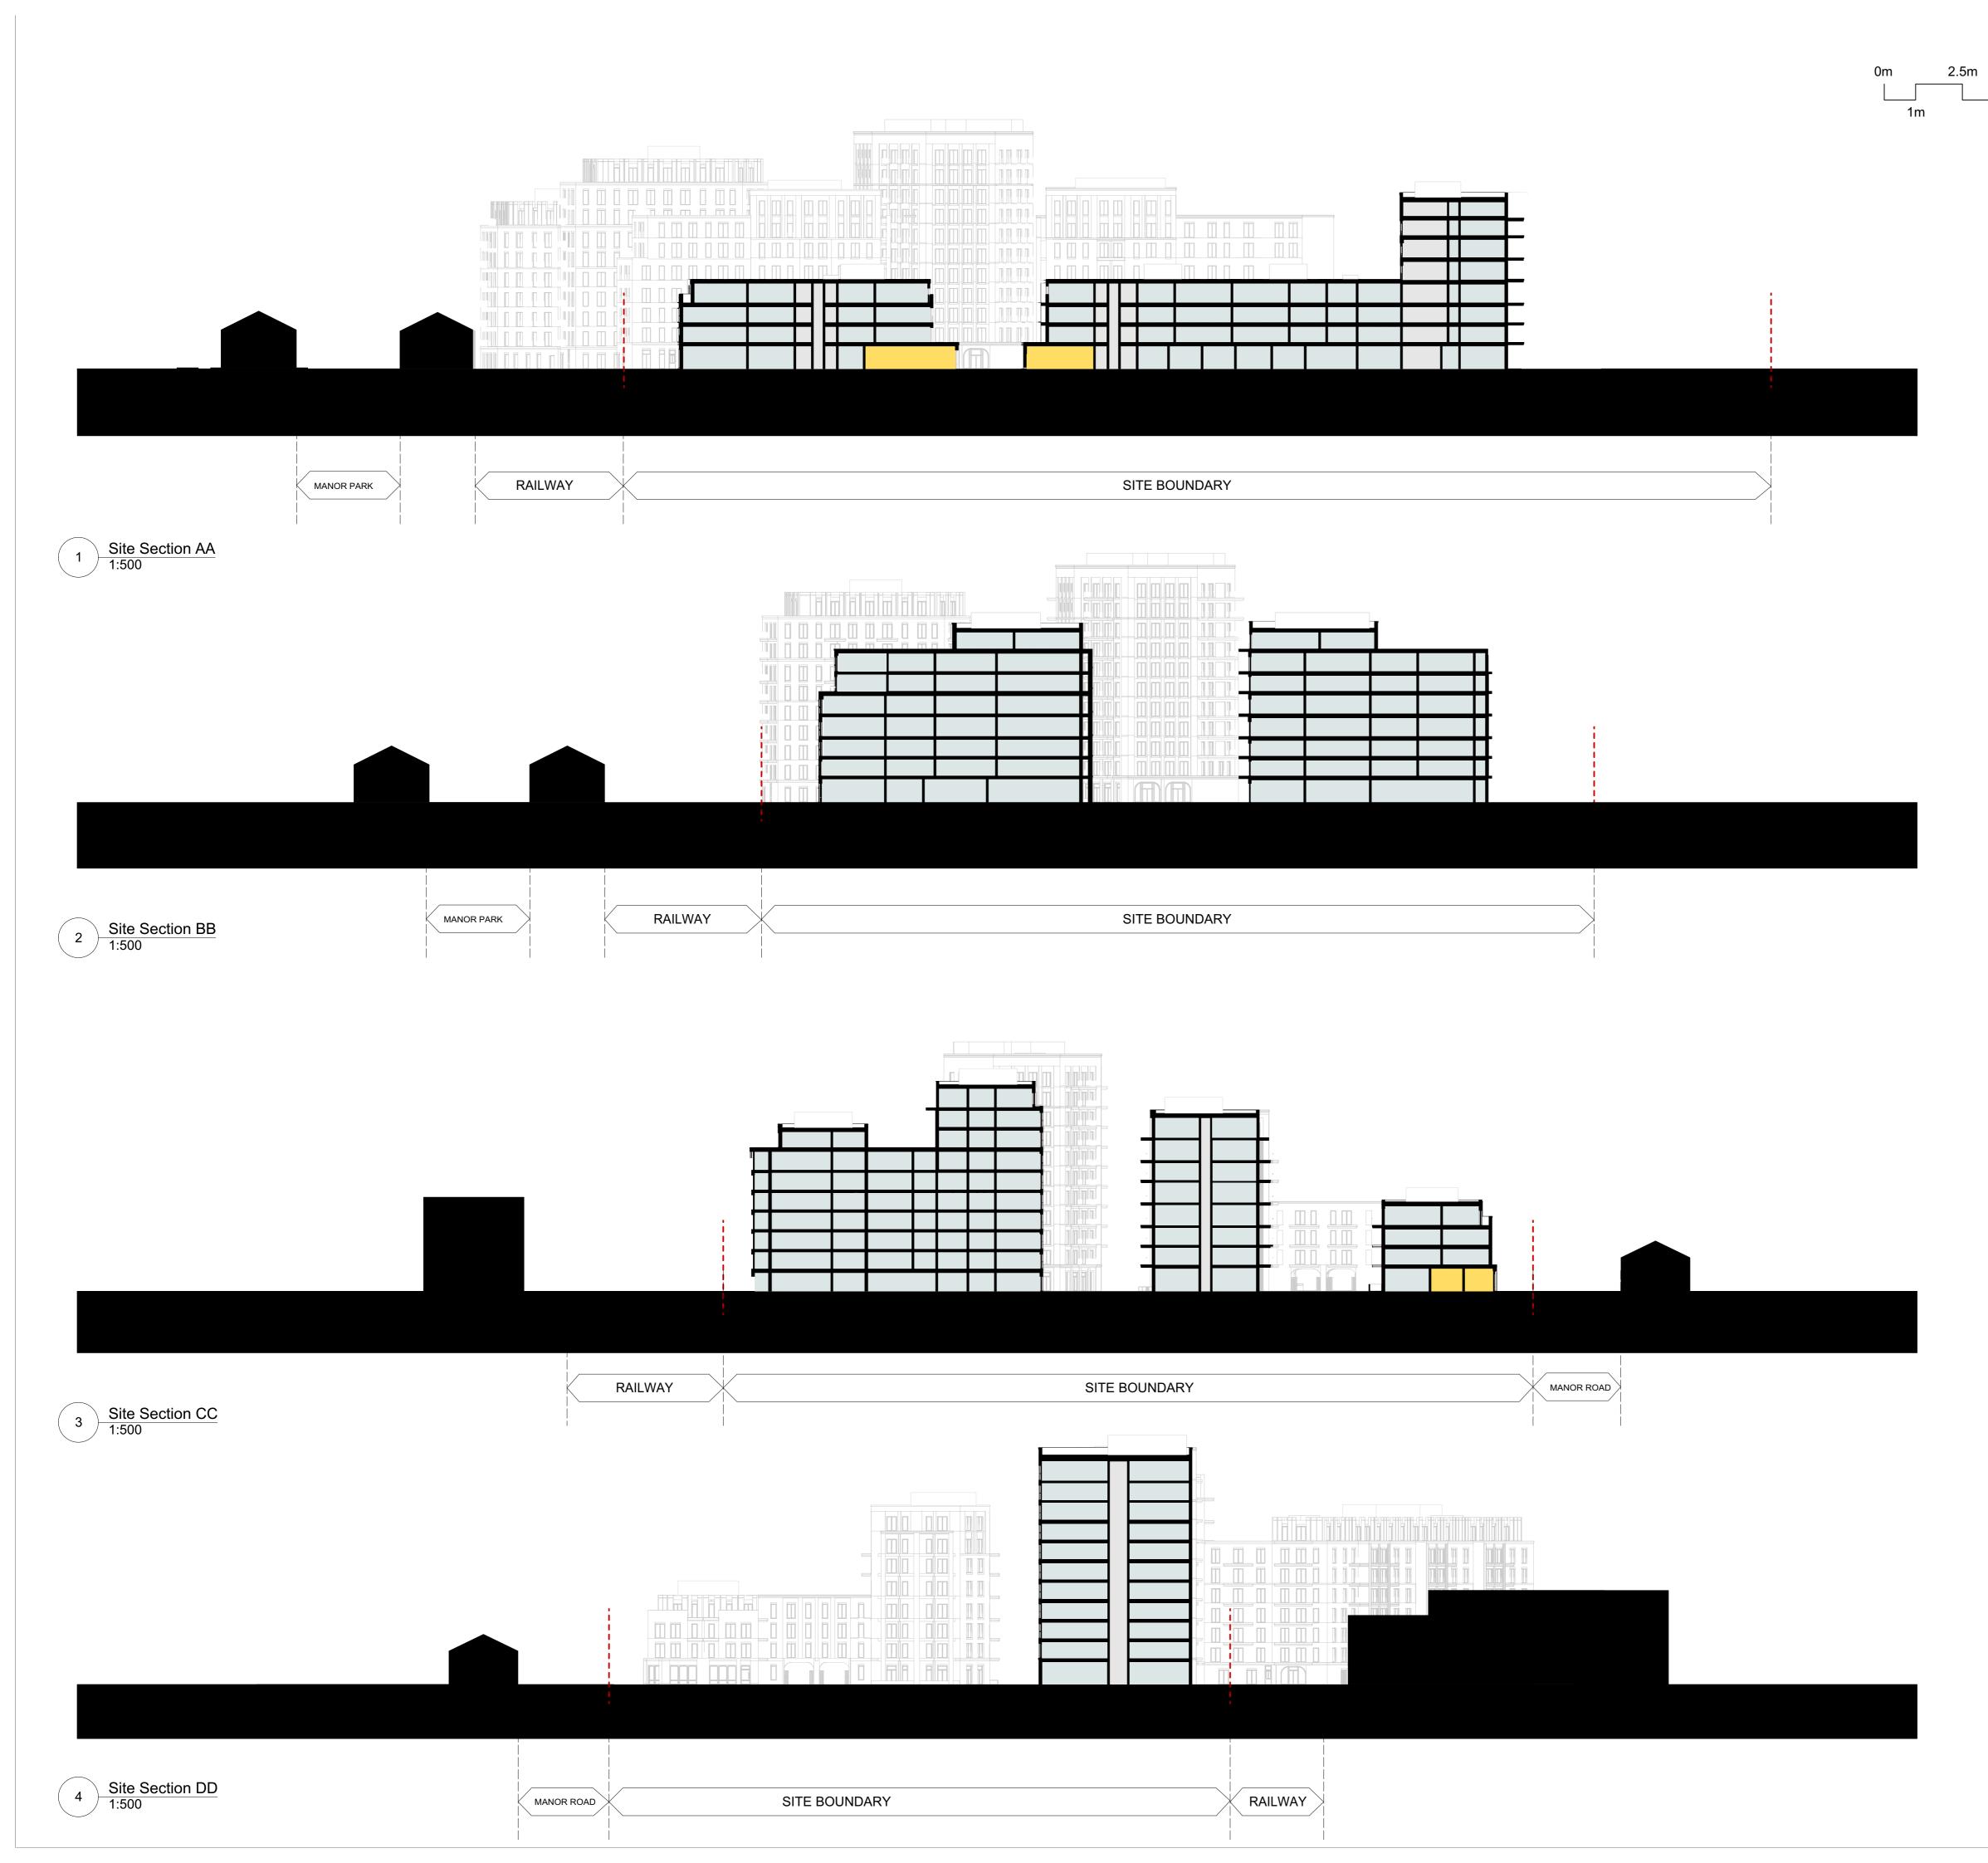

# Site Sections AA, BB, CC and DD

| MNR-AA-ALL-ZZ-DR-A-3000 |          |  |
|-------------------------|----------|--|
| Drawing Nº              |          |  |
| 1:500                   | July '20 |  |
| Scale @ A1 size         | Date     |  |