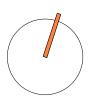

Figured dimensions only are to be taken from this drawing. All dimensions are to be checked on site before any work is put in hand.

| metres   | 5         | 10 | 15 | _20 | _25 |
|----------|-----------|----|----|-----|-----|
| SCALE BA | AR: 1:250 |    |    |     |     |
|          |           |    |    |     |     |

To be demolishd

|          |                         | S<br>BROWN |       |         |
|----------|-------------------------|------------|-------|---------|
| Revision | Description             | Date       | Drawn | Checked |
| 1        | For Planning Submission | 12/08/2021 | FS    | OM      |
| 2        | For Planning Submission | 12/11/2021 | FS    | OM      |

Client's Name Star Land Realty UK Ltd.

Drawing Title Demolition Site Plan

SBR Project No. 18387