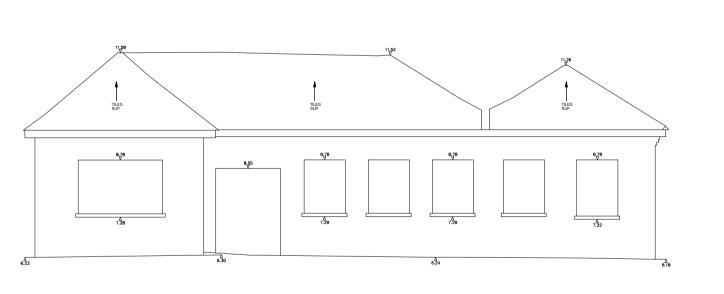

DATUM 3.00m **ELEVATION 11** 

DATUM 3.00m **ELEVATION 14**  © Scott Brownrigg Ltd

Figured dimensions only are to be taken from this drawing. All dimensions are to be checked on site before any work is put in hand.

Job Title

Barnes Hospital Site

Existing Buildings - Elevations 4

Scale 1: 100 @A1

SBR Project No. 18387

SBR Project No. Originator Volume Level Type Role Number

18387-SBR-ZZ-XX-DR-A-81304 Suitability Code Status