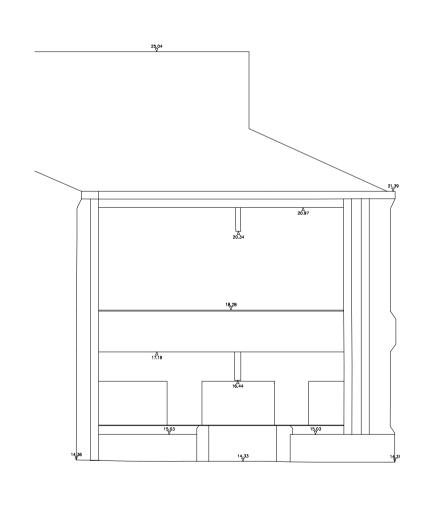

DATUM 3.00m **ELEVATION 11** 

DATUM 3.00m **ELEVATION 14**  © Scott Brownrigg Ltd

Figured dimensions only are to be taken from this drawing. All dimensions are to be checked on site before any work is put in hand.