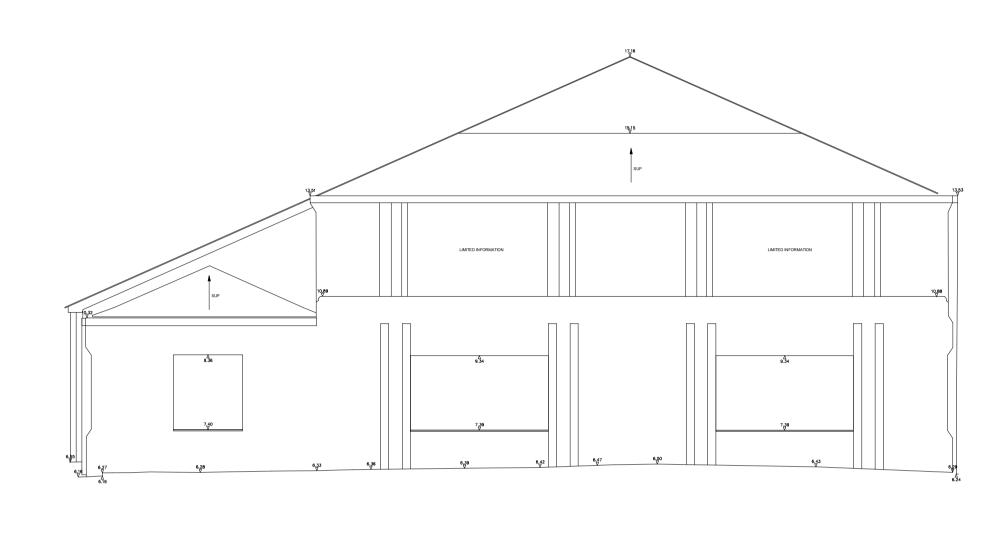

DATUM 3.00m **ELEVATION 11** 

DATUM 3.00m **ELEVATION 14**  © Scott Brownrigg Ltd

Figured dimensions only are to be taken from this drawing. All dimensions are to be checked on site before any work is put in hand.

Job Title

Barnes Hospital Site

Existing Buildings - Elevations 4

Scale 1: 100 @A1

SBR Project No. 18387

SBR Project No. Originator Volume Level Type Role Number

18387-SBR-ZZ-XX-DR-A-81304 Suitability Code Status