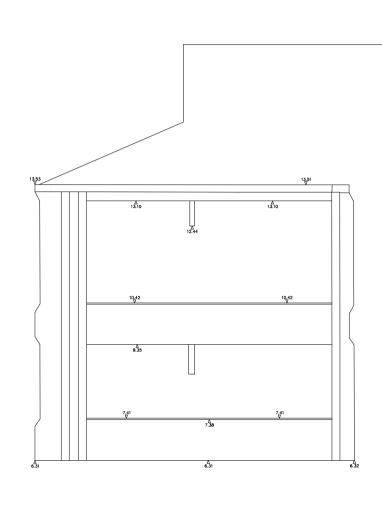

DATUM 3.00m **ELEVATION 11** 

DATUM 3.00m **ELEVATION 14**  © Scott Brownrigg Ltd

Figured dimensions only are to be taken from this drawing. All dimensions are to be checked on site before any work is put in hand.