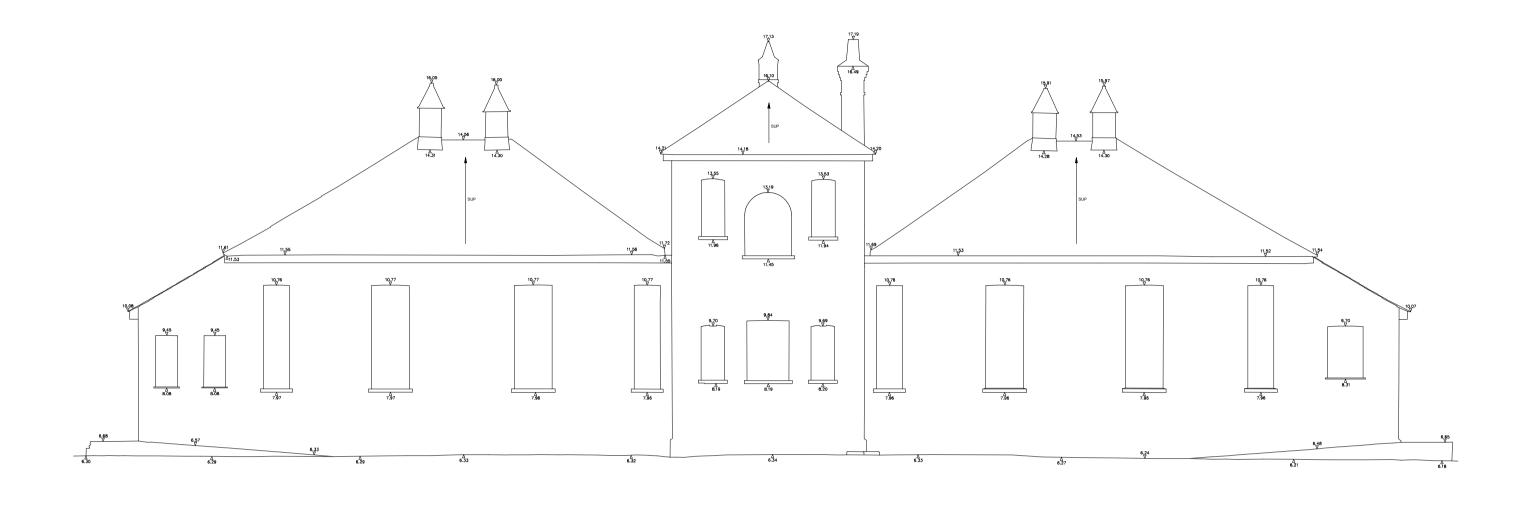

DATUM 3.00m

DATUM 3.00m

**ELEVATION 19** 

**ELEVATION 20** 

© Scott Brownrigg Ltd

Figured dimensions only are to be taken from this drawing. All dimensions are to be checked on site before any work is put in hand.

Drawing Title Existing Buildings - Elevations 6

SBR Project No. Originator Volume Level Type Role Number

S4 - FOR STAGE APPROVAL

18387-SBR-ZZ-XX-DR-A-81306

Rev 1

SBR Project No. 18387