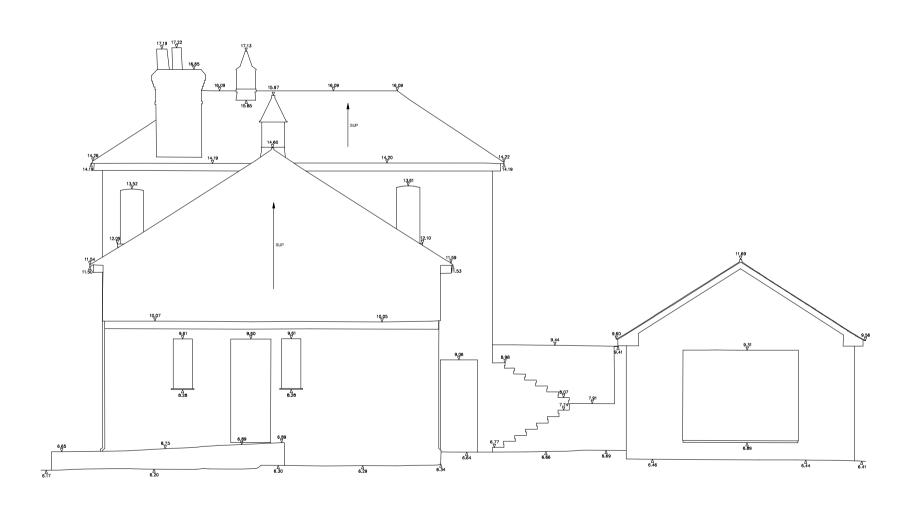

DATUM 3.00m

DATUM 3.00m

**ELEVATION 19** 

**ELEVATION 20** 

© Scott Brownrigg Ltd

Figured dimensions only are to be taken from this drawing. All dimensions are to be checked on site before any work is put in hand.

Drawing Title Existing Buildings - Elevations 6

SBR Project No. Originator Volume Level Type Role Number

S4 - FOR STAGE APPROVAL

18387-SBR-ZZ-XX-DR-A-81306

Rev 1

SBR Project No. 18387